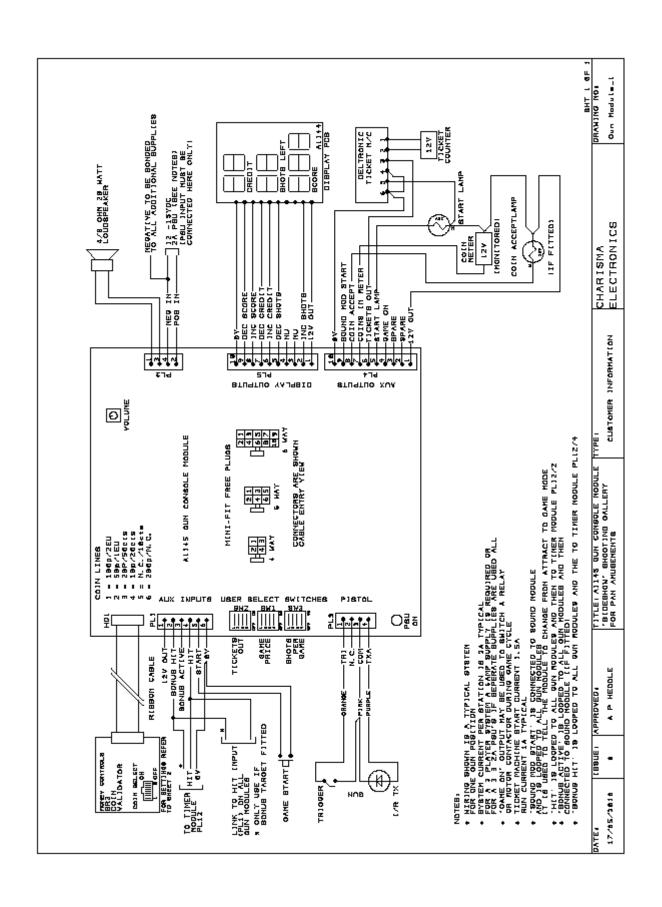

## Gun consoles

| E701    | Gun module               | Used in consoles to drive the gun system                |          | £225.00 |
|---------|--------------------------|---------------------------------------------------------|----------|---------|
| E701REP | Gun module<br>repair     | REPAIR ONLY                                             | AS ABOVE | £75.00  |
| E703    | Display module           | Displays score, shots<br>left, and credits<br>remaining |          | £148.50 |
| E703REP | Display module<br>repair | REPAIR ONLY                                             | AS ABOVE | £49.50  |