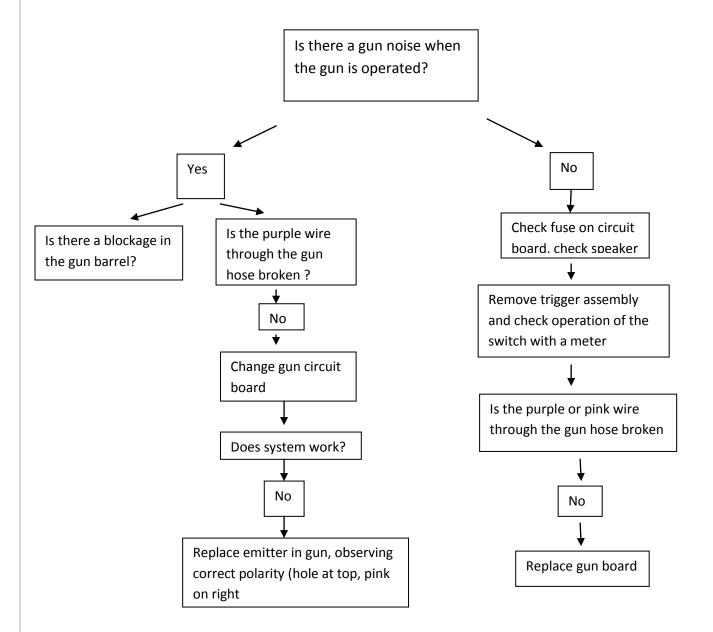

#### 4. Fault finding

#### 4.1 No electrical power

Check the wall socket for a supply. Check the fuse in the plug, and in the machine rear socket where the power enters the machine.

If no power to the gun consoles, check the connections and wiring from the main cabinet to the consoles. Check the console power supply (in the consoles centre back) for a red light, and press the reset button next to the light.

If no power to one gun section, check the connections from the power supply, the connections on the gun board, and fuses.

#### 4.2 Unable to hit targets