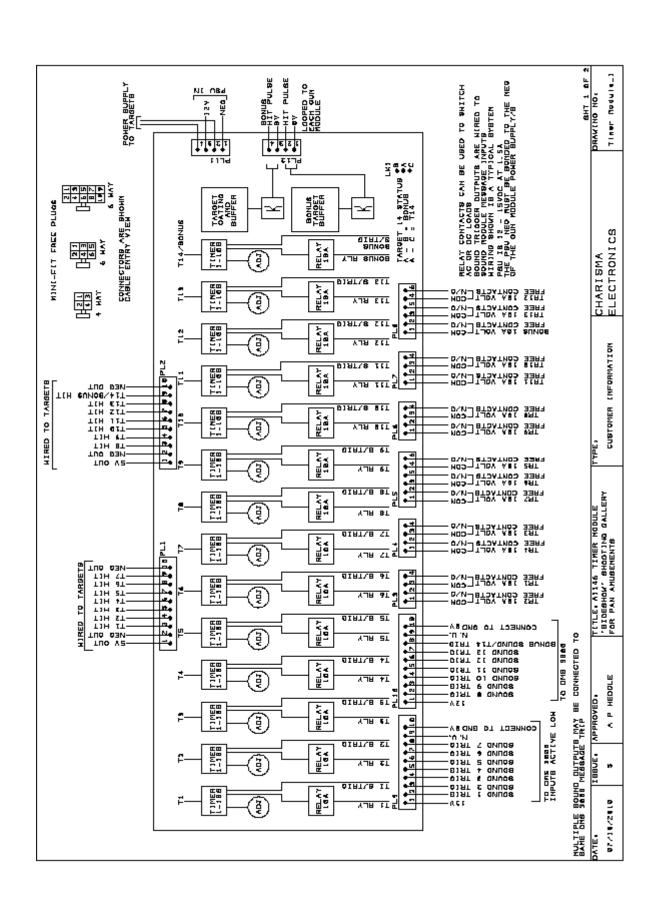

| SD057     | Cabochon lamp<br>SES 60 volt 5<br>watt |                                                                            |                                           | £0.57   |
|-----------|----------------------------------------|----------------------------------------------------------------------------|-------------------------------------------|---------|
| SD056D    | Light chaser PCB                       | Controls light chaser,<br>different features are<br>available. See manual. | ASSE NEONVO  ASSE O ASSES WAS  SOVAC ONLY | £144.00 |
| SD056DREP | Light chaser PCB repair                | REPAIR ONLY                                                                | AS ABOVE                                  | £48.00  |
| E704      | Timer module                           | Operated by the targets, switches motors and sound effects                 |                                           | £252.00 |
| E704REP   | Timer module repair                    | REPAIR ONLY                                                                | AS ABOVE                                  | £84.00  |
| E706      | Sound module                           | Runs the sound effects and bonus feature                                   |                                           | £255.00 |
| E706REP   | Sound module repair                    | REPAIR ONLY                                                                | AS ABOVE                                  | £85.00  |
| E704      | Target module                          | Switched by infra red light from the gun                                   |                                           | £49.5   |