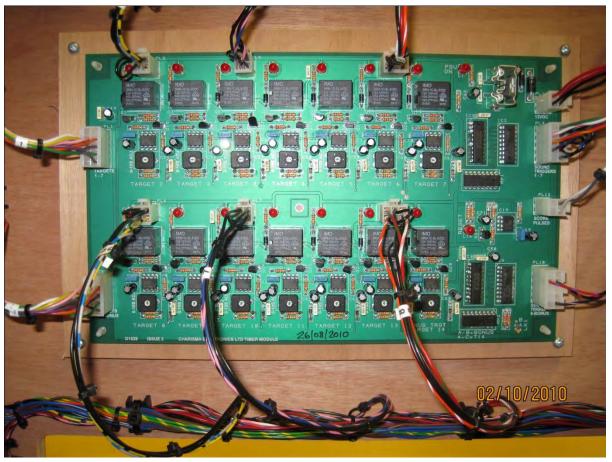

#### 2.2 Main Cabinet

Each target has an infra red detector, which senses a beam of light from the gun. The target operates a relay on the timer module, which in turn sends a signal to the target animation. The length of time a target operates is adjustable on the timer module, but this is factory set and should not need to be altered.

| SD057     | Cabochon lamp<br>SES 60 volt 5<br>watt |                                                                            |                                           | £0.57   |
|-----------|----------------------------------------|----------------------------------------------------------------------------|-------------------------------------------|---------|
| SD056D    | Light chaser PCB                       | Controls light chaser,<br>different features are<br>available. See manual. | ASSE NEONVO  ASSE O ASSES WAS  SOVAC ONLY | £144.00 |
| SD056DREP | Light chaser PCB repair                | REPAIR ONLY                                                                | AS ABOVE                                  | £48.00  |
| E704      | Timer module                           | Operated by the targets, switches motors and sound effects                 |                                           | £252.00 |
| E704REP   | Timer module repair                    | REPAIR ONLY                                                                | AS ABOVE                                  | £84.00  |
| E706      | Sound module                           | Runs the sound effects and bonus feature                                   |                                           | £255.00 |
| E706REP   | Sound module repair                    | REPAIR ONLY                                                                | AS ABOVE                                  | £85.00  |
| E704      | Target module                          | Switched by infra red light from the gun                                   |                                           | £49.5   |