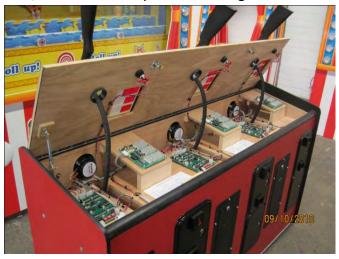

#### 3. Access

The tubular cash door key will open all 3 cash doors. The flat key will open all the other doors.

Gun consoles – Undo the 2 locks on the top face of the consoles. The top is hinged at the back, and will lift complete with the guns.

## Gun consoles

| E701    | Gun module               | Used in consoles to drive the gun system                |          | £225.00 |
|---------|--------------------------|---------------------------------------------------------|----------|---------|
| E701REP | Gun module<br>repair     | REPAIR ONLY                                             | AS ABOVE | £75.00  |
| E703    | Display module           | Displays score, shots<br>left, and credits<br>remaining |          | £148.50 |
| E703REP | Display module<br>repair | REPAIR ONLY                                             | AS ABOVE | £49.50  |

| G555 | Small gun<br>complete     |                                                                      |   | £236.57 |
|------|---------------------------|----------------------------------------------------------------------|---|---------|
| G708 | Trigger torsion spring    | Returns the trigger                                                  | 6 | £3.60   |
| G710 | Small gun micro<br>switch | Operates the infra red sensor                                        |   | £2.82   |
| G416 | Gun hose                  | Fastens the gun to the console                                       | 0 | £22.28  |
| G534 | Gun hose plate            | Provides a secure anchor for the gun to the console                  |   | £6.50   |
| G020 | Infra red emitter         | Located on the trigger assembly. Sends infra red light to the target |   | £21.81  |