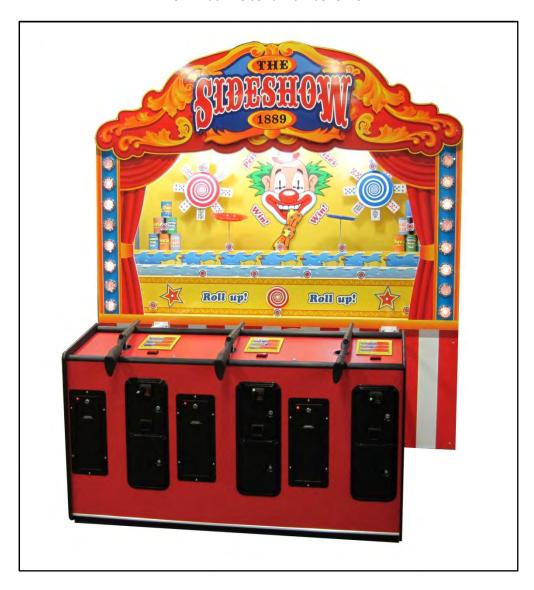

# Sideshow installation and maintenance

From machine serial number SW077

- 1. Installation
  - 1.1 Unpacking
  - 1.2 Assembling
  - 1.3 Set up
- 2. Game operation
  - 2.1 Gun consoles
  - 2.2 Main cabinet
  - 2.3 Target descriptions
    - 2.3.1 Ducks
    - 2.3.2 Playing cards
    - 2.3.3 Tin cans
    - 2.3.4 Spinning plates
    - 2.3.5 Clown bow tie
    - 2.3.6 Stars and spiral
- 3. Access
- 4. Maintenance
  - 4.1 No electrical power
  - 4.2 Unable to hit targets
  - 4.3
- 5. Schematic drawing- gun board, timer module
- 6. Parts list
- 7. Contacts