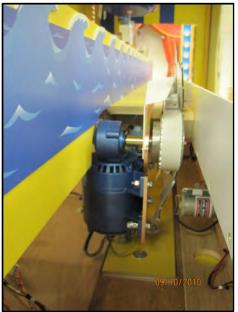

#### 2.3.1 Ducks

The profile ducks are fastened to a toothed timing belt, driven by a geared motor which runs continuously when the machine is connected to a power supply. Four electrical solenoids are spaced at equal intervals in front of the ducks, and trip the ducks over when the target is hit and the tripping mechanism is in line with a duck.

## Ducks

| SD016  | Duck timing belt                   | Drives and supports travelling ducks        | £73.50 |
|--------|------------------------------------|---------------------------------------------|--------|
| SD017B | Duck belt idler<br>pulley          | Pulley sitting furthest from the duck motor | £38.80 |
| SD017C | Duck motor<br>pulley, 12mm<br>bore | Pulley fastened to<br>motor shaft, 8mm bore | £38.80 |

| SD021 | Duck profiles          | Duck printed on to aluminium laminate                    | £7.30   |
|-------|------------------------|----------------------------------------------------------|---------|
| SD026 | Duck hinge<br>complete | Inner and outer hinge connected by a stainless steel pin | £9.10   |
| SD049 | Duck motor             | Drives the duck belt. Do not over tighten when replacing | £182.00 |