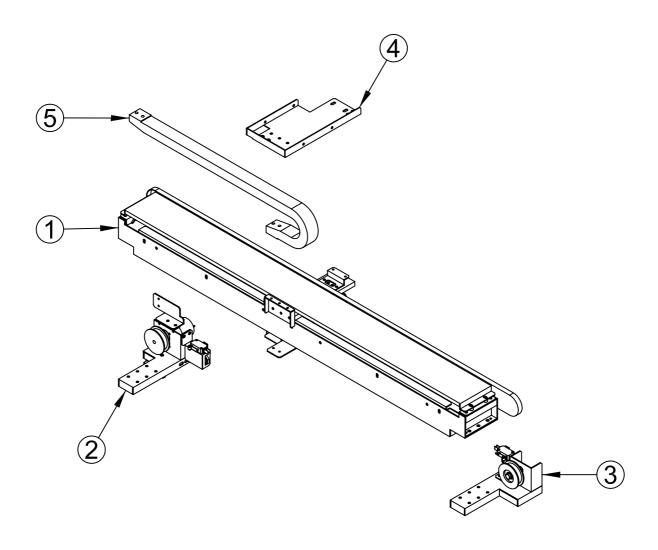

7-27-2.ASSEMBLING MAIN CABINET Ass'y

| NO. | CODE NO.    | QUANTITY | PART NAME                | SPEC.          |
|-----|-------------|----------|--------------------------|----------------|
| 1   | MILM0MEP091 | 1        | BODY-WELD-Ass'y          | -              |
| 2   | MILMOMEP110 | 4        | REAR SHELF Ass'y         | 7-14 (29p)     |
| 3   | MILMOMEP111 | 1        | PZ_MOTOR Ass'y           | 7-15 (30p)     |
| 4   | MILM0MEP102 | 1        | PZ_INNER_GATE_WELD_Ass'y | -              |
| 5   | MILM0MEP112 | 1        | PRIZE GATE COVER Ass'y   | 7-24 (36p)     |
| 6   | MILM0MEP113 | 1        | TILT Ass'y               | 7-23 (36p)     |
| 7   | MILMOMEP114 | 1        | BODY FND Ass'y           | 7-19 (34p)     |
| 8   | MILM0MEP115 | 1        | PL LAMP COVER Ass'y      | 7-18 (33p)     |
| 9   | MILMOMEP116 | 1        | NOISE FILTER Ass'y       | 7-20 (34p)     |
| 10  | MILMOMEP117 | 1        | PRIZE SENSOR-R Ass'y     | 7-22 (33p)     |
| 11  | MILM0MEP118 | 1        | PRIZE SENSOR-L Ass'y     | 7-21 (33p)     |
| 12  | MZZZ0CAS004 | 2        | CASTER                   | 3" ROTATE TYPE |
| 13  | MZZZ0000404 | 2        | CASTER                   | 3" LOCK        |
| 14  | MZZZ0000373 | 4        | STOPPER                  | M16X100L       |