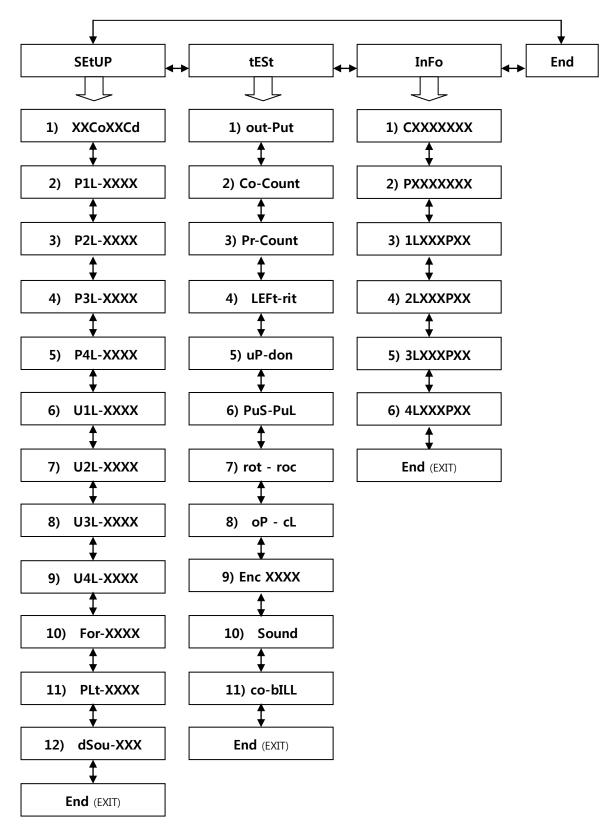

#### 5-2. SETUP MENU FLOW

- Enter "Setup Mode" by pushing SW1 in game stand-by.
- X Note: You can't enter setup mode during play or with CREDIT accumulated.

#### **\* SETUP MODE MENU flow**

#### 5-3 "SEtUP" MENU

- Each value can be set in below order.

#### 5-4 "tESt" MENU

- Check the status of sensors and switch related with the moving parts.

**X** Play FND shows the status of each sensor and switch as above in Test Menu.

#### 5-6 "InFo" MENU

- Data information(Bookkeeping data) menu