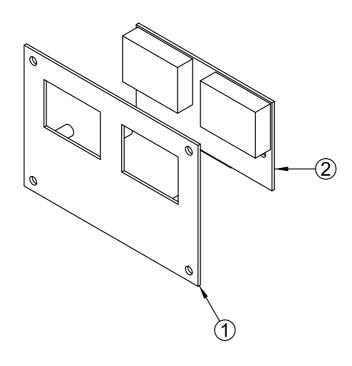

| NO. | CODE NO.    | QUANTITY | PART NAME                       | SPEC.      |
|-----|-------------|----------|---------------------------------|------------|
| 1   | MILMOMEP086 | 1        | NOISE FILTER FIX BKT_WELD_Ass'y | -          |
| 2   | MELEONOI002 | 1        | NOISE FILTER                    | IP-0642-H2 |