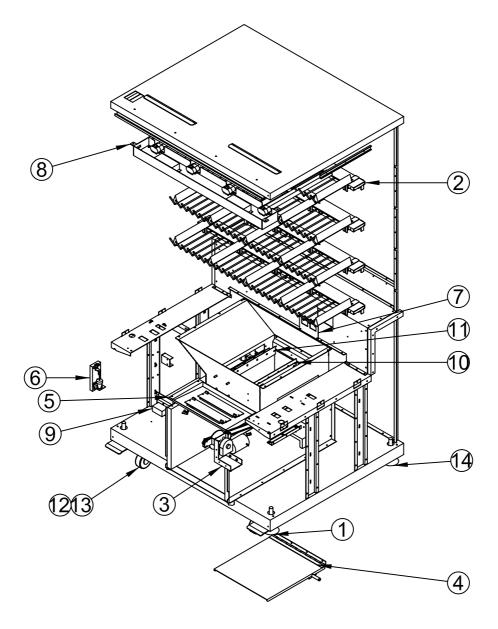

7-28-1.ASSEMBLING LIFT MANIA ALL FIX Ass'y

|     |             | <u> </u> | T                          |                   |
|-----|-------------|----------|----------------------------|-------------------|
| NO. | CODE NO.    | QUANTITY | PART NAME                  | SPEC.             |
| 1   | MILM0MEP119 | 1        | MAIN CABINET Ass'y         | 7-27-1~2 (38~39p) |
| 2   | MILM0MEP120 | 1        | Y AXIS R Ass'y             | 7-13 (28p)        |
| 3   | MILM0MEP121 | 1        | Y AXIS L Ass'y             | 7-12 (27p)        |
| 4   | MILM0MEP124 | 1        | Z AXIS Ass'y               | 7-6 (21p)         |
| 5   | MILM0MEP128 | 1        | X AXIS Ass'y               | 7-10 (25p)        |
| 6   | MILM0MEP129 | 1        | Y AXIS DRIVING Ass'y       | 7-11 (26p)        |
| 7   | MILM0MEP130 | 1        | ENCODER Ass'y              | 7-17 (32p)        |
| 8   | MILM0MEP131 | 1        | Y AXIS MOTOR Ass'y         | 7-16 (31p)        |
| 9   | MILM0MEP132 | 1        | MAIN BOARD Ass'y           | 7-25 (37p)        |
| 10  | MILM0MEP133 | 1        | POWER SMPS Ass'y           | 7-26 (37p)        |
| 11  | MILM0MEP103 | 1        | Y AXIS MOTOR COVER BKT     | SPCC-1.2t         |
| 12  | MILMOMEP104 | 1        | ENCODER COVER              | SPCC-1.2t         |
| 13  | MILM0MEP105 | 1        | BODY-FRONT-SUP-BKT         | SPCC-1.6t         |
| 14  | MILMOMEP106 | 1        | MID-LEFT-PANEL             | SPCC-1.2t         |
| 15  | MILMOMEP107 | 1        | MID-RIGHT-PANEL            | SPCC-1.2t         |
| 16  | MILMOMEP108 | 1        | SIDE-UPPER-HARNESS-BKT     | SPCC-1.2t         |
| 17  | MILMORUB001 | 1        | PRIZE SIDE-L PAD           | 290 X 275 X 3.3t  |
| 18  | MILMORUB002 | 1        | PRIZE SIDE-R PAD           | 335 X 285 X 3.3t  |
| 19  | MILMORUB003 | 1        | PRIZE SIDE-L PAD-2         | 335 X 185 X 3.3t  |
| 20  | MILMORUB004 | 1        | PRIZE DOOR PAD 315 X 300 X |                   |

# 7-28-2. ASSEMBLING LIFT MANIA ALL FIX Ass'y

| NO. | CODE NO.    | QUANTITY | PART NAME          | SPEC.             |
|-----|-------------|----------|--------------------|-------------------|
| 1   | MILM0MEP119 | 1        | MAIN CABINET Ass'y | 7-27-1~2 (38~39p) |
| 2   | MILMOMEP134 | 1        | FRONT DOOR Ass'y   | 7-2-1~2 (16~17p)  |
| 3   | MILM0MEP135 | 1        | BILLBOARD Ass'y    | 7-3 (18p)         |