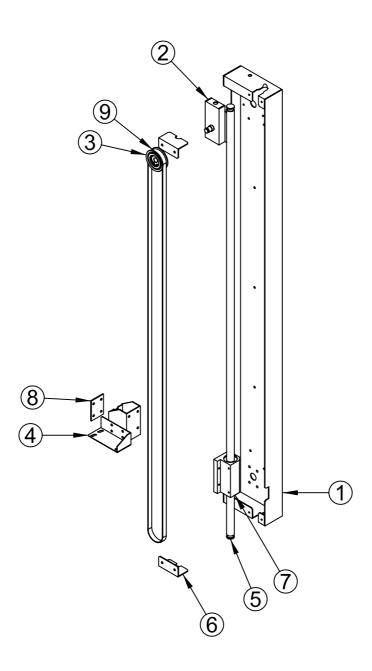

#### 7-5.ASSEMBLING Z AXIS ARM Ass'y

| NO. | CODE NO.    | QUANTITY | PART NAME                      | SPEC.                |
|-----|-------------|----------|--------------------------------|----------------------|
| 1   | MILMOMEP030 | 1        | Z AXIS ARM MAIN BKT            | SPCC-2.0t            |
| 2   | MILM0MEP031 | 1        | Z AXIS ARM MOTOR BKT           | SPCC-1.6t            |
| 3   | MILMOPRO006 | 2        | Z AXIS ARM TENSION GUIDE SHAFT | S45C                 |
| 4   | MILM0PRO007 | 2        | Z AXIS ARM TENSION GUIDE BLOCK | ACETAL               |
| 5   | MILM0MEP032 | 1        | Z AXIS ARM TENSION GUIDE BKT   | SPCC-1.6t            |
| 6   | MILM0MEP033 | 1        | BEARING_CAM BKT                | SPCC-1.2t            |
| 7   | MLIM0BEA004 | 2        | BEARING (NR가공)                 | 6001 ZZ              |
| 8   | MILMOPRO008 | 1        | Z AXIS ARM MAIN SHAFT          | AL                   |
| 9   | MILM0PRO009 | 1        | Z AXIS ARM MAIN SHAFT SPACER   | AL                   |
| 10  | MLIM0BEA005 | 1        | BEARING                        | #693                 |
| 11  | MILMOPRO010 | 1        | BALANCE                        | S45C                 |
| 12  | MILM0PRO011 | 1        | Z AXIS ARM FINGER BASE         | AL                   |
| 13  | MILM0PRO012 | 1        | Z AXIS ARM FINGER-L            | AL                   |
| 14  | MILM0PRO013 | 1        | Z AXIS ARM FINGER-R            | AL                   |
| 15  | MILM0MEP034 | 1        | Z AXIS ARM ROTATOR GUIDE BKT   | SPCC-1.6t            |
| 16  | MILM0MEP035 | 1        | Z AXIS ARM ROTATOR SENSOR BKT  | SPCC-1.0t            |
| 17  | MILM0MEP036 | 1        | Z AXIS ARM SENSOR CHECK BKT    | SPCC-1.0t            |
| 18  | -           | 1        | TH BOLT                        | M4 X 40L             |
| 19  | MLIM0PHO002 | 2        | PHOTO SENSER (OMRON)           | EE-SX1235A-P2(330오옴) |
| 20  | MLIM0MOT004 | 1        | MOTOR KWA-0650 (IMF-02)        | KWA-PD1-2531-091-01  |
| 21  | MILMOPRO014 | 1        | Z AXIS ARM MOTOR ROATE Ass'y   | -                    |