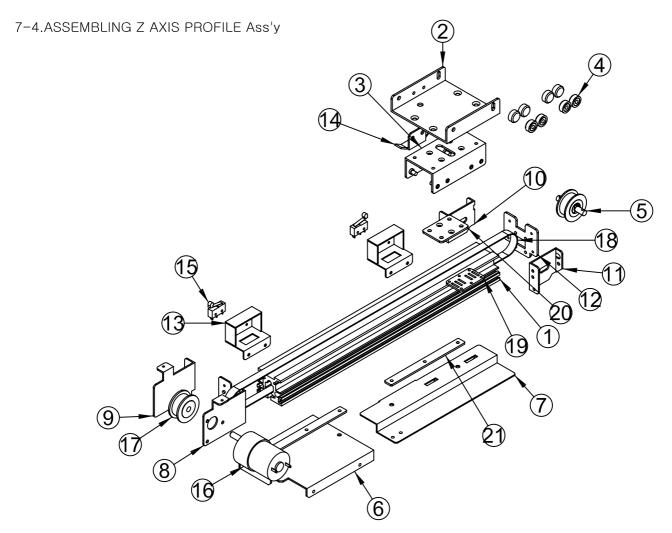

| NO. | CODE NO.    | QUANTITY | PART NAME                        | SPEC.                   |
|-----|-------------|----------|----------------------------------|-------------------------|
| 1   | MILM0PRO001 | 1        | Z AXIS PROFILE                   | AL                      |
| 2   | MILM0MEP017 | 1        | Z AXIS ARM BASE BKT              | SPCC-2.0t               |
| 3   | MILM0PRO002 | 1        | Z AXIS BEARING BKT SD Ass'y      | -                       |
| 4   | MILM0PRO003 | 8        | Z AXIS MOVE BEARING ROLLER Ass'y | -                       |
| 5   | MILM0PRO004 | 1        | PULLEY-B Ass'y                   | -                       |
| 6   | MILM0MEP018 | 1        | Z AXIS BASE BKT                  | SPCC-1.6t               |
| 7   | MILM0MEP019 | 1        | Z AXIS CABLE CHAIN BKT           | SPCC-1.2t               |
| 8   | MILM0MEP020 | 1        | Z AXIS MOTOR BKT                 | SPCC-1.6t               |
| 9   | MILM0MEP021 | 1        | Z AXIS MOTOR COVER SUPPORT       | SPCC-1.6t               |
| 10  | MILM0MEP022 | 1        | Z AXIS PULLEY-B FIX BKT          | SPCC-1.6t               |
| 11  | MILM0MEP023 | 1        | Z AXIS PULLEY-B FIX BKT mir      | SPCC-1.6t               |
| 12  | MILM0MEP024 | 1        | Z AXIS PULLEY-B BASE BKT         | SPCC-2.0t               |
| 13  | MILM0MEP025 | 2        | Z AXIS SENSOR BKT                | SPCC-1.2t               |
| 14  | MILM0MEP026 | 1        | LIMITS-BKT                       | SPCC-1.6t               |
| 15  | MZZZ0000259 | 2        | MICRO SWITCH ZIPPY-ROLLER SMALL  | SS-5GLT(롤러형)            |
| 16  | MLIM0MOT002 | 1        | MOTOR (KGC-3429) , 12V           | KGC-0100-ISF-05/GAJJA06 |
| 17  | MILM0PRO005 | 1        | PULLEY                           | 16XL - 037 33F          |
| 18  | MLIMOBEL001 | 1        | TIMING BELT                      | 352XL 037               |
| 19  | MILM0MEP027 | 1        | Z AXIS BELT FIX BKT-A            | SPCC-2.0t               |
| 20  | MILM0MEP028 | 1        | Z AXIS BELT FIX BKT-B            | SPCC-2.0t               |
| 21  | MILM0MEP029 | 2        | Z AXIS PROFILE INNER PLATE       | SPCC-2.0t               |