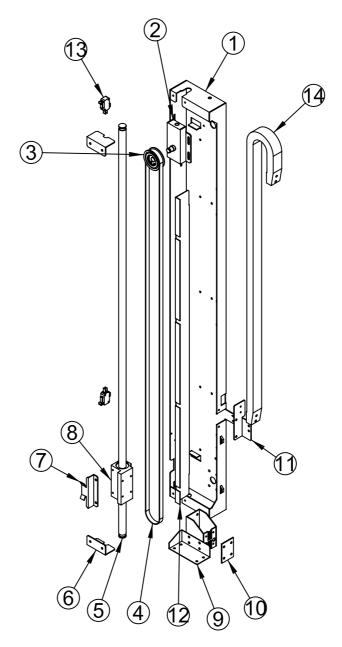

| NO. | CODE NO.    | QUANTITY | PART NAME                        | SPEC.                   |
|-----|-------------|----------|----------------------------------|-------------------------|
| 1   | MILM0PRO001 | 1        | Z AXIS PROFILE                   | AL                      |
| 2   | MILM0MEP017 | 1        | Z AXIS ARM BASE BKT              | SPCC-2.0t               |
| 3   | MILM0PRO002 | 1        | Z AXIS BEARING BKT SD Ass'y      | -                       |
| 4   | MILM0PRO003 | 8        | Z AXIS MOVE BEARING ROLLER Ass'y | -                       |
| 5   | MILM0PRO004 | 1        | PULLEY-B Ass'y                   | -                       |
| 6   | MILM0MEP018 | 1        | Z AXIS BASE BKT                  | SPCC-1.6t               |
| 7   | MILM0MEP019 | 1        | Z AXIS CABLE CHAIN BKT           | SPCC-1.2t               |
| 8   | MILM0MEP020 | 1        | Z AXIS MOTOR BKT                 | SPCC-1.6t               |
| 9   | MILM0MEP021 | 1        | Z AXIS MOTOR COVER SUPPORT       | SPCC-1.6t               |
| 10  | MILM0MEP022 | 1        | Z AXIS PULLEY-B FIX BKT          | SPCC-1.6t               |
| 11  | MILM0MEP023 | 1        | Z AXIS PULLEY-B FIX BKT mir      | SPCC-1.6t               |
| 12  | MILM0MEP024 | 1        | Z AXIS PULLEY-B BASE BKT         | SPCC-2.0t               |
| 13  | MILM0MEP025 | 2        | Z AXIS SENSOR BKT                | SPCC-1.2t               |
| 14  | MILM0MEP026 | 1        | LIMITS-BKT                       | SPCC-1.6t               |
| 15  | MZZZ0000259 | 2        | MICRO SWITCH ZIPPY-ROLLER SMALL  | SS-5GLT(롤러형)            |
| 16  | MLIM0MOT002 | 1        | MOTOR (KGC-3429) , 12V           | KGC-0100-ISF-05/GAJJA06 |
| 17  | MILM0PRO005 | 1        | PULLEY                           | 16XL - 037 33F          |
| 18  | MLIMOBEL001 | 1        | TIMING BELT                      | 352XL 037               |
| 19  | MILM0MEP027 | 1        | Z AXIS BELT FIX BKT-A            | SPCC-2.0t               |
| 20  | MILM0MEP028 | 1        | Z AXIS BELT FIX BKT-B            | SPCC-2.0t               |
| 21  | MILM0MEP029 | 2        | Z AXIS PROFILE INNER PLATE       | SPCC-2.0t               |