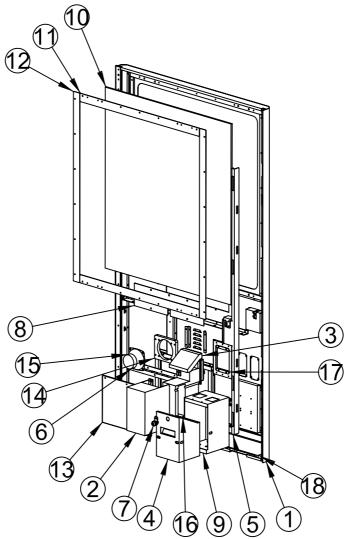

## 2. NAME OF PARTS & STICKER LOCATION

#### 2-1. NAME OF PARTS

2-2. STICKER LOCATION