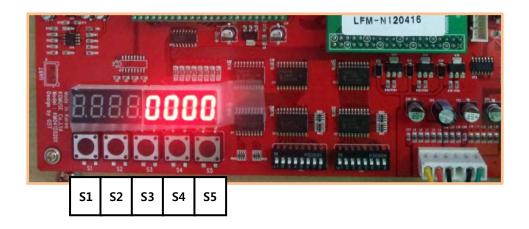

#### 1 Function of each switch

| CW/1 | SETUP        | Enter "SETUP" MODE in game stand-by.               |  |  |
|------|--------------|----------------------------------------------------|--|--|
| SW1  | ENTER        | Select Menu and execute set Values in SETUP MODE.  |  |  |
| SW2  | MENU UP      | Move menus up in SETUP MODE.                       |  |  |
| SW3  | MENU DOWN    | Move menus down in SETUP MODE.                     |  |  |
| CWA  | SERVICE COIN | Service credit (free play) in Game Mode.           |  |  |
| SW4  | Value UP     | Change 'setting value" increasingly in SETUP MODE. |  |  |
| SW5  | Value DOWN   | Change 'setting value" decreasingly in SETUP MODE. |  |  |

#### 2 Deletion of remaining credit & coin after play.

- With SW1 and SW4 pushed, power the machine "ON" and keep pushing SW1 and SW4 for 3 seconds.

#### 3 Initializing the machine.

- With SW1 and SW5 pushed, power the machine "ON" and keep pushing SW1 and SW5 for 3 seconds.
  - a. Remaining credit and coin are deleted after play.
  - All values are initialized except values in total counter and prize counter.
  - The no. of play is deleted to "zero".
  - Previous setup values remain.