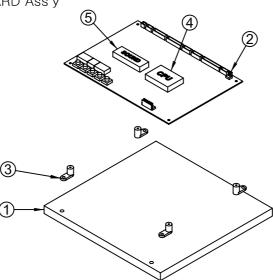

7-26.ASSEMBLING POWER SMPS Ass'y

| NO. | CODE NO.    | QUANTITY | PART NAME                | SPEC.             |
|-----|-------------|----------|--------------------------|-------------------|
| 1   | MILMOWOO006 | 1        | SMPS PLATE               | PW-15.0t          |
| 2   | MELEOSMP018 | 1        | POWER SMPS               | +5V +12V CE       |
| 3   | MCRM0ELE001 | 1        | POWER SMPS               | +24V CE           |
| 4   | MELEOTEB001 | 1        | TERMINAL BLOCK           | 6P UL             |
| 5   | MILMOMEP090 | 1        | AC INPUT COUNTER FIX BKT | SPCC-1.2t         |
| 6   | MZZZ0COU002 | 2        | COUNTER                  | AMMC-712(OA127CL) |
| 7   | MELEOSWI004 | 1        | ROCKER SWITCH            | T-125 4P          |
| 8   | MILM0ACR003 | 1        | SMPS PET COVER           | PET-1.0t          |