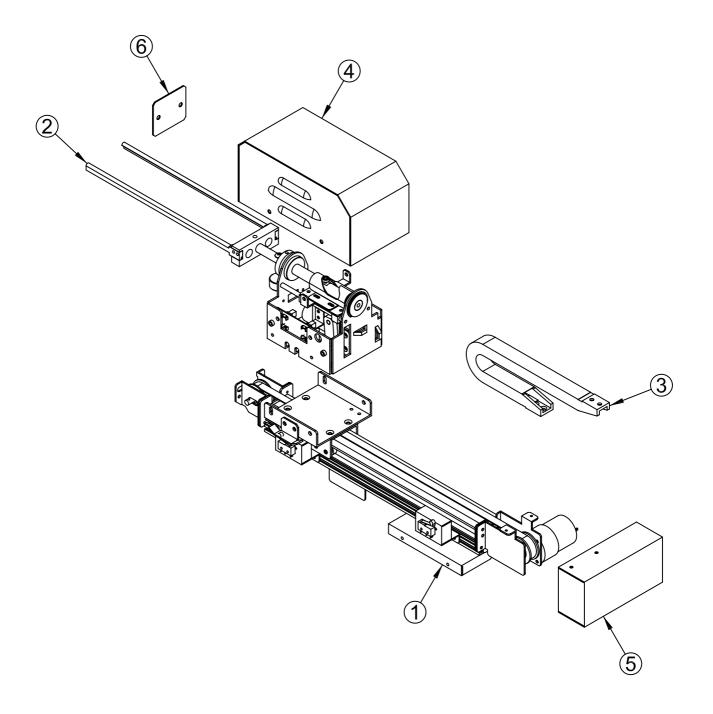

#### 7-6.ASSEMBLING Z AXIS Ass'y

| NO. | CODE NO.    | QUANTITY | PART NAME            | SPEC.                  |
|-----|-------------|----------|----------------------|------------------------|
| 1   | MILM0MEP122 | 1        | Z AXIS PROFILE Ass'y | 7-4 (19p)              |
| 2   | MILM0MEP123 | 1        | Z AXIS ARM Ass'y     | 7-5 (20p)              |
| 3   | MLIM0CAB001 | 1        | CABLE CHAIN Z AXIS   | KJP-0150-IB-18R-15LINK |
| 4   | MILMOMEP037 | 1        | Z AXIS ARM COVER     | SPCC-1.2t              |
| 5   | MILMOMEP038 | 1        | Z AXIS MOTOR COVER   | SPCC-1.2t              |
| 6   | MILMOMEP039 | 1        | Z AXIS ARM FR COVER  | SPCC-1.2t              |