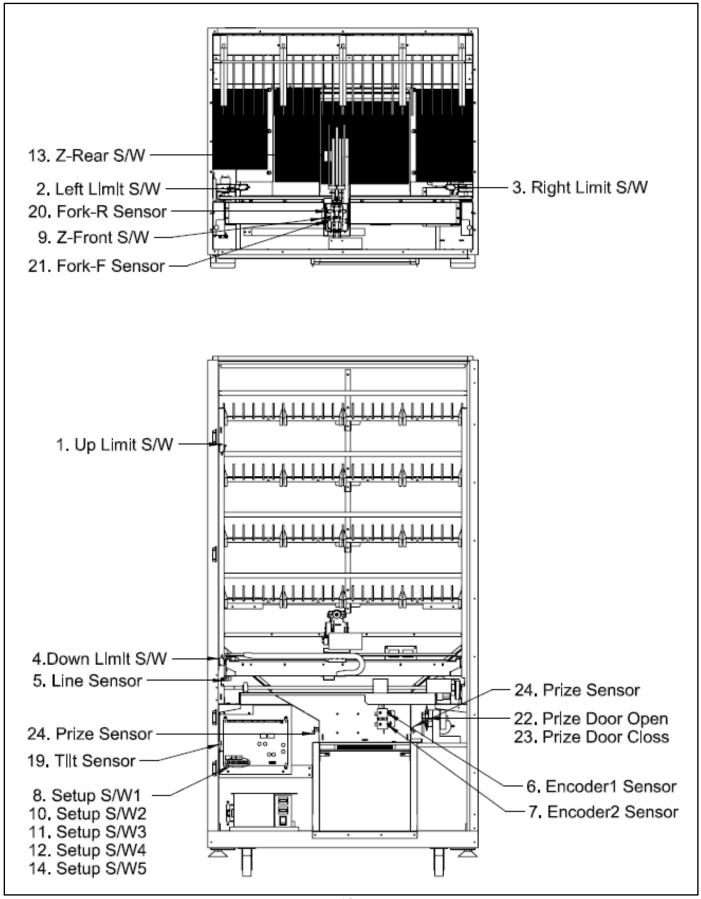

#### 5-4 "tESt" MENU

- Check the status of sensors and switch related with the moving parts.

**X** Play FND shows the status of each sensor and switch as above in Test Menu.

#### 4 LEFT & RIGHT (X axis) TEST [ LEFt-rit ]

- Check the status of Left/Right of X axis.

#### ⑤ UP & DOWN (Y axis) TEST [ UP-don ]

- Check the status of Up/Down of Y axis.

#### 6 Forward & Backward (Z axis) TEST [ PUS-PUL ]

- Check the status of Forwards/Backwards of Z axis.

#### 

- Check the input status of Encoder sensors.

#### 5-5 Error CODE

| Display | CONTENTS                    |
|---------|-----------------------------|
| UP      | UPWARDS ERROR               |
| dn      | DOWNWARDS ERROR             |
| LE      | LEFT DIRECTION ERROR        |
| rt      | RIGHT DIRECTION ERROR       |
| h       | LINE SENSOR ERROR           |
| En      | ENCODER SENSOR ERROR        |
| tt      | TILT SENSOR ERROR           |
|         | SENSING A PRIZE DURING GAME |
| tP      | STAND-BY                    |
|         | OR PRIZE SENSOR ERROR       |
| bc      | Z AXIS BACKWARDS ERROR      |
| FF      | TONG SENSOR ERROR           |
| оР      | PRIZE DOOR OPEN             |
| cL      | PRIZE DOOR CLOSED           |
|         |                             |