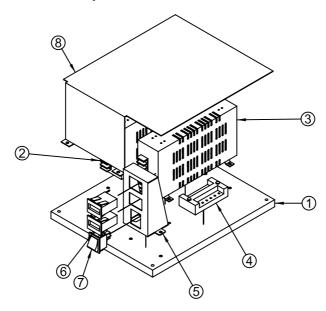

7-27-1.ASSEMBLING MAIN CABINET Ass'y

| NO. | CODE NO.    | QUANTITY | PART NAME                    | SPEC.               |
|-----|-------------|----------|------------------------------|---------------------|
| 1   | MILMOMEP091 | 1        | BODY WELD Ass'y              | -                   |
| 2   | MLIMOGLA002 | 2        | SIDE WINDOW                  | TEMPERED GLASS 8.0t |
| 3   | MILMOMEP092 | 4        | SIDE-GLASS-FIX-BKT-LR        | SPCC-1.6t           |
| 4   | MILMOMEP093 | 4        | BODY SIDE GLASS COVER BKT-UD | SPCC-1.6t           |
| 5   | MILMOMEP094 | 4        | BODY DOOR LOCKER BKT         | SUS304-3.0t         |
| 6   | MILM0ACR004 | 1        | MIRROR ACRYL                 | MIRROR ACRYL-3.0t   |
| 7   | MILMOMEP095 | 1        | MIRRIR FIX BKT               | SPCC-1.2t           |
| 8   | MILMOMEP096 | 6        | MIRROR SIDE FIX BKT          | SPCC-1.2t           |
| 9   | MILMOMEP097 | 2        | MIRROR LOWER FIX BKT         | SPCC-1.2t           |
| 10  | MILMOMEP098 | 2        | DOOR STOPER BRKT             | SPCC-2.0t           |
| 11  | MZZZ0RUB003 | 2        | RUBBER (CUSHION RUBBER)      | ф6                  |
| 12  | MILMOMEP099 | 1        | MAIN BOARD MDF FIX BKT       | SPCC-1.2t           |
| 13  | MILMOMEP100 | 4        | PRIZE BAR CHANNEL            | SPCC-1.2t           |
| 14  | MILMOMEP101 | 1        | REAR SHELF GUIDE             | SPCC-1.6t           |

7-27-2.ASSEMBLING MAIN CABINET Ass'y

| NO. | CODE NO.    | QUANTITY | PART NAME                | SPEC.          |
|-----|-------------|----------|--------------------------|----------------|
| 1   | MILM0MEP091 | 1        | BODY-WELD-Ass'y          | -              |
| 2   | MILMOMEP110 | 4        | REAR SHELF Ass'y         | 7-14 (29p)     |
| 3   | MILMOMEP111 | 1        | PZ_MOTOR Ass'y           | 7-15 (30p)     |
| 4   | MILM0MEP102 | 1        | PZ_INNER_GATE_WELD_Ass'y | -              |
| 5   | MILM0MEP112 | 1        | PRIZE GATE COVER Ass'y   | 7-24 (36p)     |
| 6   | MILM0MEP113 | 1        | TILT Ass'y               | 7-23 (36p)     |
| 7   | MILMOMEP114 | 1        | BODY FND Ass'y           | 7-19 (34p)     |
| 8   | MILM0MEP115 | 1        | PL LAMP COVER Ass'y      | 7-18 (33p)     |
| 9   | MILMOMEP116 | 1        | NOISE FILTER Ass'y       | 7-20 (34p)     |
| 10  | MILMOMEP117 | 1        | PRIZE SENSOR-R Ass'y     | 7-22 (33p)     |
| 11  | MILM0MEP118 | 1        | PRIZE SENSOR-L Ass'y     | 7-21 (33p)     |
| 12  | MZZZ0CAS004 | 2        | CASTER                   | 3" ROTATE TYPE |
| 13  | MZZZ0000404 | 2        | CASTER                   | 3" LOCK        |
| 14  | MZZZ0000373 | 4        | STOPPER                  | M16X100L       |