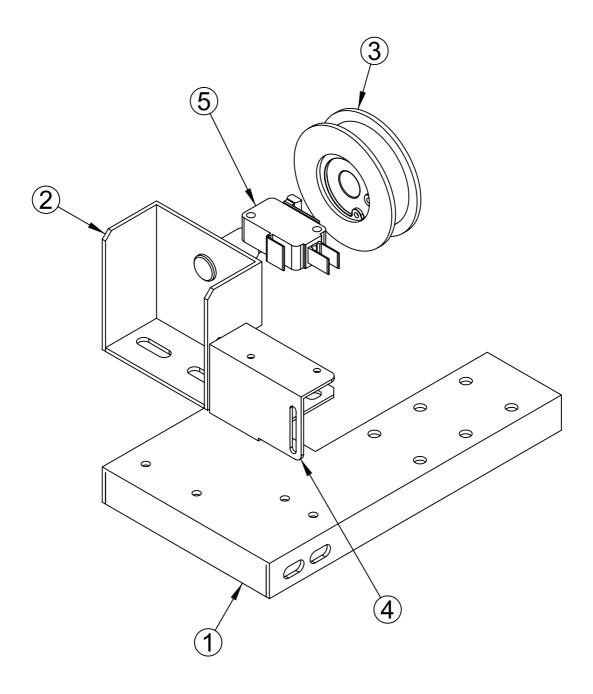

#### 7-9.ASSEMBLING X AXIS IDLE PULLEY SUPPORT Ass'y

| NO. | CODE NO.    | QUANTITY | PART NAME                                 | SPEC.       |
|-----|-------------|----------|-------------------------------------------|-------------|
| 1   | MILM0MEP055 | 1        | X AXIS IDLE PULLEY SUPPORT BKT WELD Ass'y | -           |
| 2   | MILMOMEP056 | 1        | X AXIS IDLE PULLEY WELD Ass'y             | -           |
| 3   | MILMOPRO018 | 1        | X AXIS IDLE PULLEY Ass'y                  | -           |
| 4   | MILMOMEP057 | 1        | X AXIS SIDE SENSOR FIX BKT-R              | SPCC-1.2t   |
| 5   | MZZZ0000278 | 1        | MICRO SWITCH ZIPPY-ROLLER                 | GSM-V1651A2 |