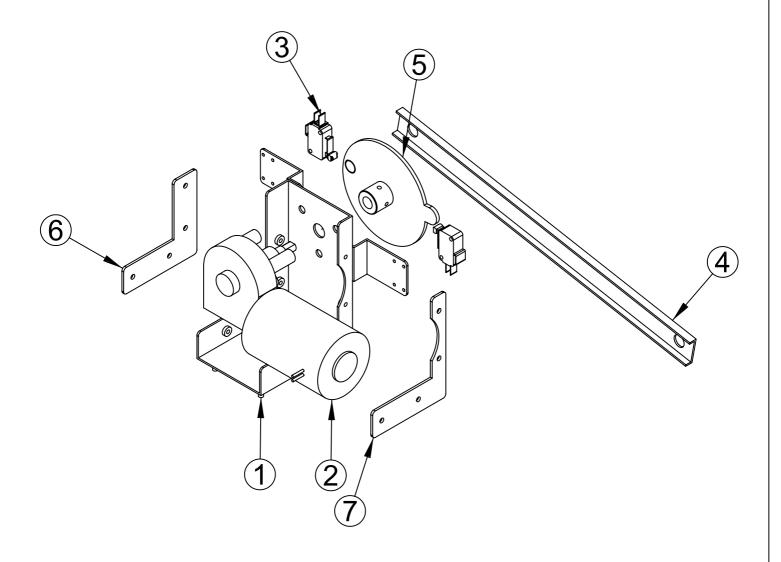

7-15.ASSEMBLING PZ\_MOTOR Ass'y

| NO. | CODE NO.    | QUANTITY | PART NAME                 | SPEC.            |
|-----|-------------|----------|---------------------------|------------------|
| 1   | MILMOMEP074 | 1        | PZ_MOTOR_FIX_WELD_Ass'y   | -                |
| 2   | MLIM0MOT003 | 1        | WIPER MOTOR               | 37SA, 24V, 64rpm |
| 3   | MZZZ0000278 | 2        | MICRO SWITCH ZIPPY-ROLLER | GSM-V1651A2      |
| 4   | MILMOMEP075 | 1        | PRIZE INNER GATE LINK BKT | SPCC-1.6t        |
| 5   | MILMOMEP076 | 1        | PZ_CAM_HSG_WELD_Ass'y     | ı                |
| 6   | MILMOMEP077 | 1        | PZ-MOTOR-FIX-SUP-BKT-L    | SPCC-2.0t        |
| 7   | MILMOMEP078 | 1        | PZ-MOTOR-FIX-SUP-BKT-R    | SPCC-2.0t        |