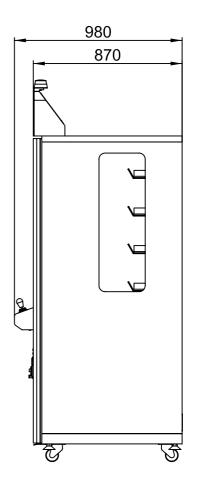

### 1. SPECIFICATION AND DIMENSIONS

#### 1-1. DIMENSIONS

#### 1-2. SPECIFICATION

| NOMINATED VOLTAGE RANGE   | AC 120V/220V |
|---------------------------|--------------|
| NOMINATED FREQUENCY RANGE | 50Hz ~ 60Hz  |
| AVERAGE POWER CONSUMPTION | 245W         |
| MAXIMUM POWER CONSUMPTION | 285W         |
| WEIGHT                    | 275Kg(607Lb) |