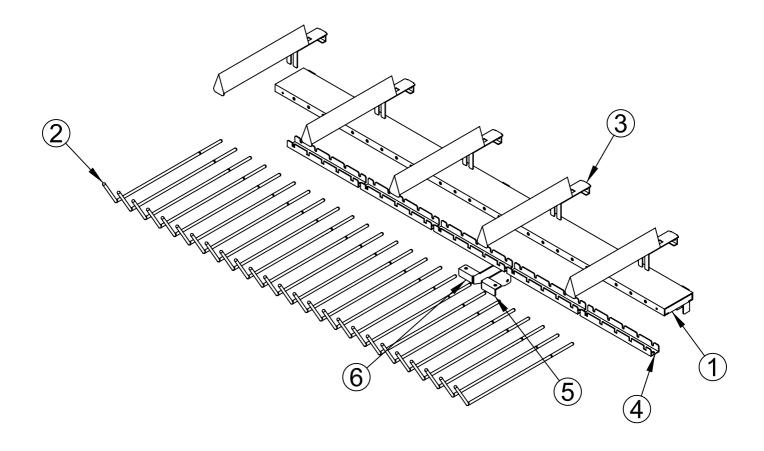

#### 7-14.ASSEMBLING REAR SHELF ASSY

| NO. | CODE NO.    | QUANTITY | PART NAME              | SPEC.     |
|-----|-------------|----------|------------------------|-----------|
| 1   | MILMOMEP069 | 1        | REAR-SHELF WELD Ass'y  | -         |
| 2   | MILMOPRO026 | 25       | SHELF_SHAFT            | S45C      |
| 3   | MILMOMEP070 | 5        | PRIZE-STOPER           | SPCC-1.2t |
| 4   | MILMOMEP071 | 5        | SHELF SHAFT FIX BKT    | SPCC-1.2t |
| 5   | MILM0MEP072 | 1        | REAR-SHELF GUIDE BKT R | SPCC-2.0t |
| 6   | MILMOMEP073 | 1        | REAR-SHELF GUIDE BKT L | SPCC-2.0t |