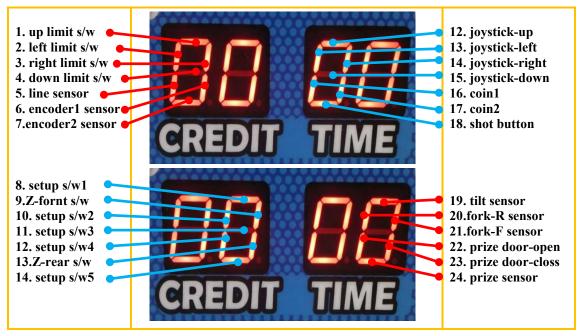

## 2. NAME OF PARTS & STICKER LOCATION

#### 2-1. NAME OF PARTS

2-2. STICKER LOCATION