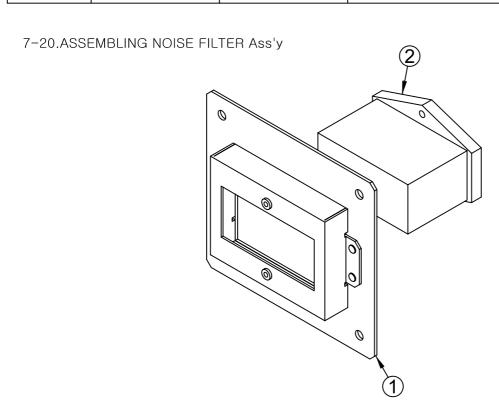

| NO. | CODE NO.    | QUANTITY | PART NAME                       | SPEC.      |
|-----|-------------|----------|---------------------------------|------------|
| 1   | MILMOMEP086 | 1        | NOISE FILTER FIX BKT_WELD_Ass'y | -          |
| 2   | MELEONOI002 | 1        | NOISE FILTER                    | IP-0642-H2 |