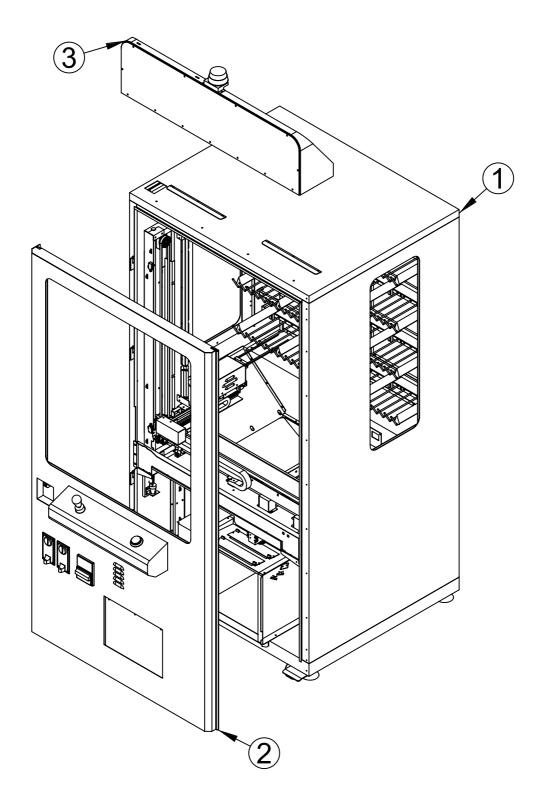

# 7-28-2. ASSEMBLING LIFT MANIA ALL FIX Ass'y

| NO. | CODE NO.    | QUANTITY | PART NAME          | SPEC.             |
|-----|-------------|----------|--------------------|-------------------|
| 1   | MILM0MEP119 | 1        | MAIN CABINET Ass'y | 7-27-1~2 (38~39p) |
| 2   | MILMOMEP134 | 1        | FRONT DOOR Ass'y   | 7-2-1~2 (16~17p)  |
| 3   | MILM0MEP135 | 1        | BILLBOARD Ass'y    | 7-3 (18p)         |