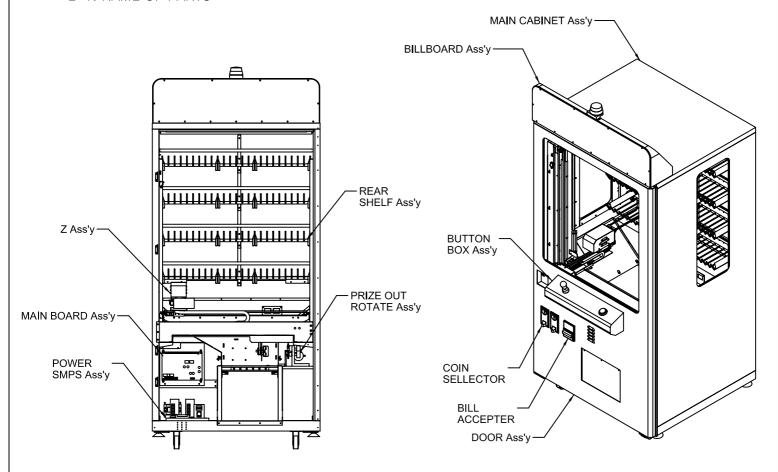

## 2. NAME OF PARTS & STICKER LOCATION

#### 2-1. NAME OF PARTS

2-2. STICKER LOCATION