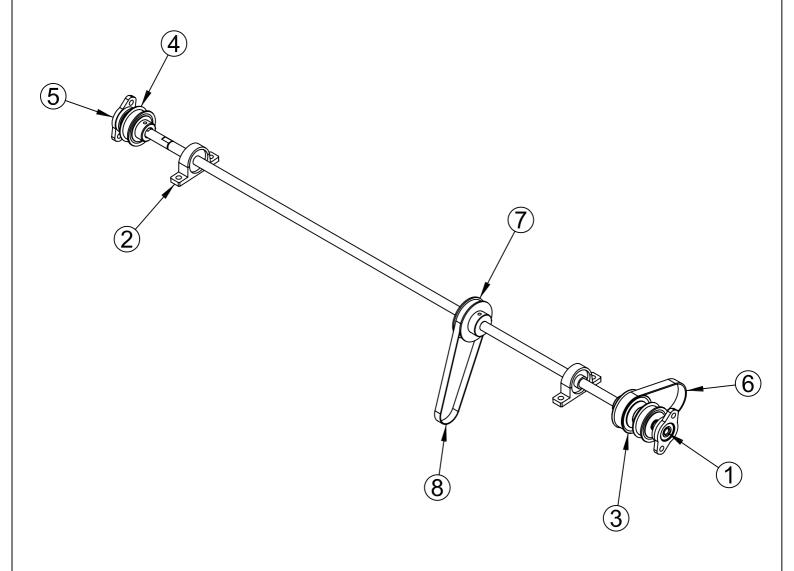

#### 7-11.ASSEMBLING Y AXIS DRIVING Ass'y

| NO. | CODE NO.    | QUANTITY | PART NAME                                 | SPEC.                 |
|-----|-------------|----------|-------------------------------------------|-----------------------|
| 1   | MILM0PRO019 | 1        | Y AXIS DRIVING SHAFT                      | S45C                  |
| 2   | MLIM0BEA002 | 2        | PS-001 BEARING (Y AXIS DRIVING 12mm UNIT) | -                     |
| 3   | MILMOPRO020 | 1        | Y AXIS DRIVING SHAFT PULLEY               | L050-15               |
| 4   | MILM0PRO021 | 2        | Y AXIS MOTOR PULLEY                       | S5M-26t (P.D 41.38)   |
| 5   | MLIMOBEA001 | 2        | BALL BEARING UNIT-10mm                    | -                     |
| 6   | MLIMOBEL003 | 1        | TIMMING BELT                              | 109L-050              |
| 7   | MILM0PRO022 | 1        | ENCODER PULLEY-B                          | 30XL 037 6F           |
| 8   | MLIMOBEL005 | 1        | TIMMING BELT                              | 148X <del>L</del> 037 |