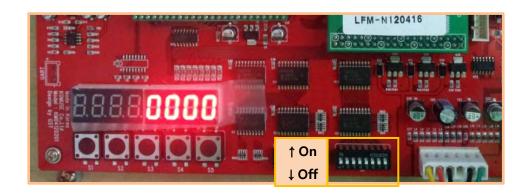

#### **5-1 SETUP BUTTON**

#### 1 Function of each switch

| CW/1 | SETUP        | Enter "SETUP" MODE in game stand-by.               |  |  |
|------|--------------|----------------------------------------------------|--|--|
| SW1  | ENTER        | Select Menu and execute set Values in SETUP MODE.  |  |  |
| SW2  | MENU UP      | Move menus up in SETUP MODE.                       |  |  |
| SW3  | MENU DOWN    | Move menus down in SETUP MODE.                     |  |  |
| CWA  | SERVICE COIN | Service credit (free play) in Game Mode.           |  |  |
| SW4  | Value UP     | Change 'setting value" increasingly in SETUP MODE. |  |  |
| SW5  | Value DOWN   | Change 'setting value" decreasingly in SETUP MODE. |  |  |

#### 2 Deletion of remaining credit & coin after play.

- With SW1 and SW4 pushed, power the machine "ON" and keep pushing SW1 and SW4 for 3 seconds.

#### 3 Initializing the machine.

- With SW1 and SW5 pushed, power the machine "ON" and keep pushing SW1 and SW5 for 3 seconds.
  - a. Remaining credit and coin are deleted after play.
  - All values are initialized except values in total counter and prize counter.
  - The no. of play is deleted to "zero".
  - Previous setup values remain.