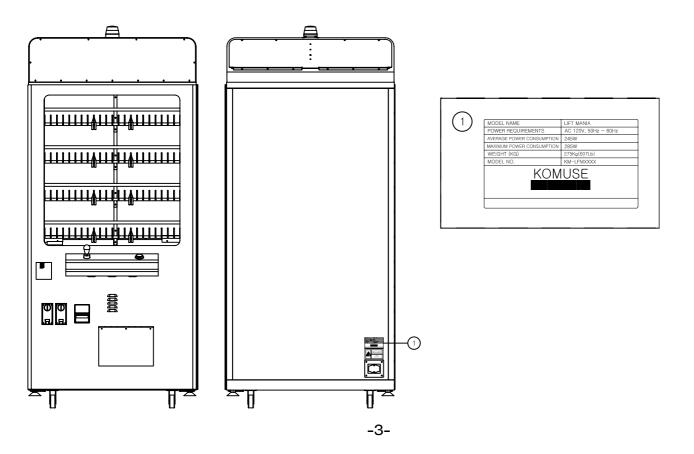

### 1. SPECIFICATION AND DIMENSIONS

#### 1-1. DIMENSIONS

#### 1-2. SPECIFICATION

| NOMINATED VOLTAGE RANGE   | AC 120V/220V |
|---------------------------|--------------|
| NOMINATED FREQUENCY RANGE | 50Hz ~ 60Hz  |
| AVERAGE POWER CONSUMPTION | 245W         |
| MAXIMUM POWER CONSUMPTION | 285W         |
| WEIGHT                    | 275Kg(607Lb) |