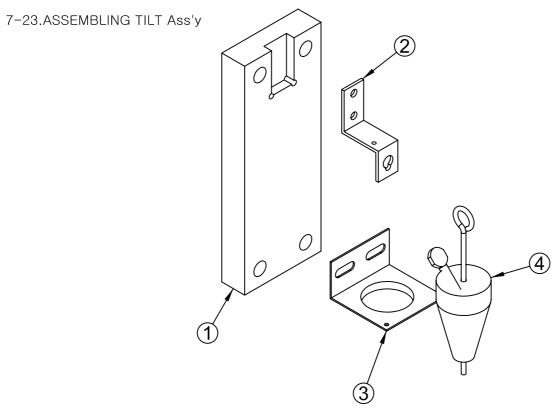

| NO. | CODE NO.    | QUANTITY | PART NAME        | SPEC.      |
|-----|-------------|----------|------------------|------------|
| 1   | MILM0WOO004 | 1        | TILT PLATE       | PW-15.0t   |
| 2   | -           | 1        | TILT BKT-B       | BRASS-1.6t |
| 3   | -           | 1        | TILT BKT-A       | BRASS-1.6t |
| 4   | -           | 1        | TILT SHAFT Ass'y | -          |