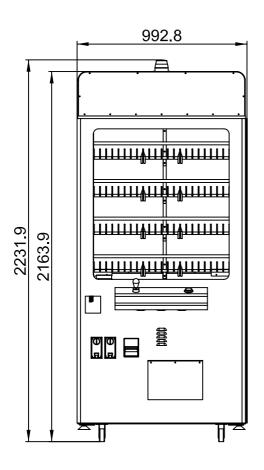

### 1. SPECIFICATION AND DIMENSIONS

#### 1-1. DIMENSIONS

#### 1-2. SPECIFICATION

| NOMINATED VOLTAGE RANGE   | AC 120V/220V |
|---------------------------|--------------|
| NOMINATED FREQUENCY RANGE | 50Hz ~ 60Hz  |
| AVERAGE POWER CONSUMPTION | 245W         |
| MAXIMUM POWER CONSUMPTION | 285W         |
| WEIGHT                    | 275Kg(607Lb) |