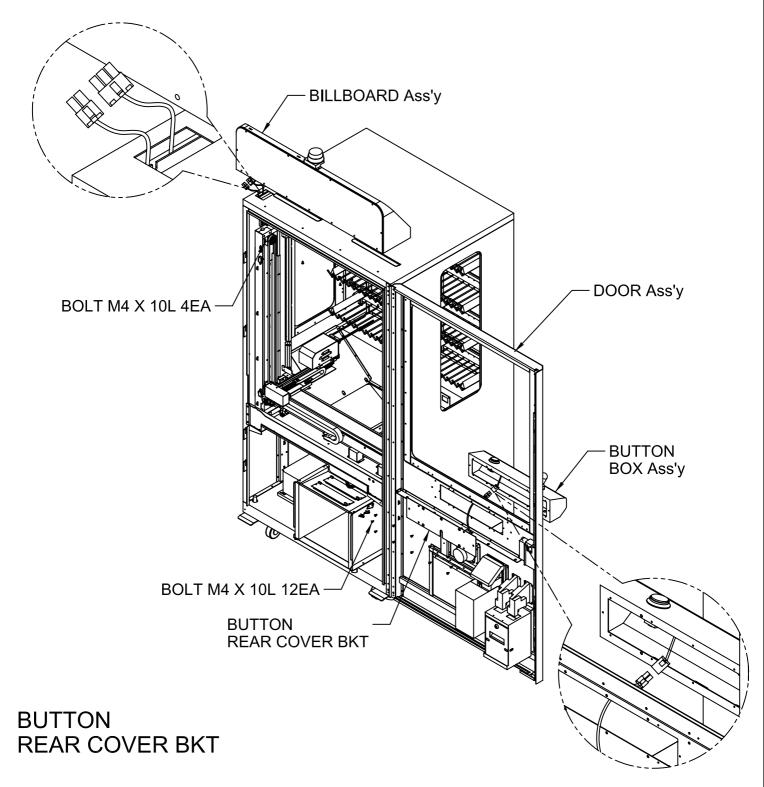

### **BILLBOARD**

- 1. Connect the BILLBOARD ASSY Harness as shown above.
- 2. Assemble the BILLBOARD ASSY with enclosed bolts 4EA (M4 x 10L) to the MAIN CABINET ASSY.

- 1. Connect the BUTTON BOX ASSY Harness as shown above.
- 2. Assemble the BUTTON BOX ASSY with enclosed bolts 12EA (M4 x 10L) to the FRONT DOOR ASSY.