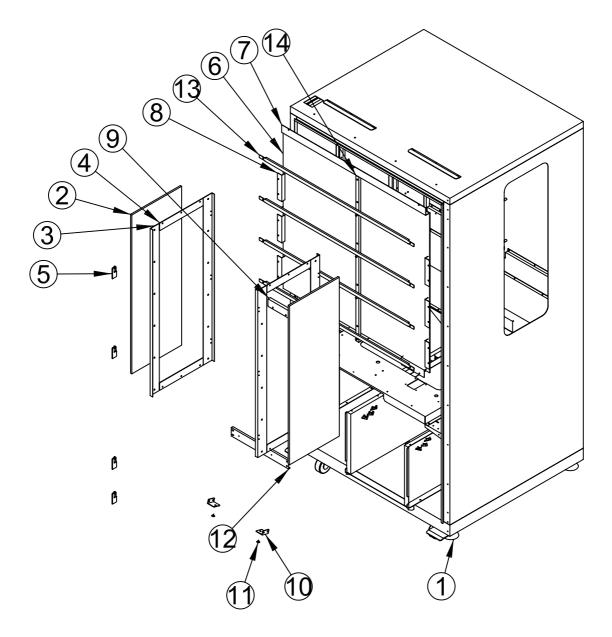

#### 7-14.ASSEMBLING REAR SHELF ASSY

| NO. | CODE NO.    | QUANTITY | PART NAME              | SPEC.     |
|-----|-------------|----------|------------------------|-----------|
| 1   | MILMOMEP069 | 1        | REAR-SHELF WELD Ass'y  | -         |
| 2   | MILMOPRO026 | 25       | SHELF_SHAFT            | S45C      |
| 3   | MILMOMEP070 | 5        | PRIZE-STOPER           | SPCC-1.2t |
| 4   | MILMOMEP071 | 5        | SHELF SHAFT FIX BKT    | SPCC-1.2t |
| 5   | MILM0MEP072 | 1        | REAR-SHELF GUIDE BKT R | SPCC-2.0t |
| 6   | MILMOMEP073 | 1        | REAR-SHELF GUIDE BKT L | SPCC-2.0t |

7-27-2.ASSEMBLING MAIN CABINET Ass'y

| NO. | CODE NO.    | QUANTITY | PART NAME                | SPEC.          |
|-----|-------------|----------|--------------------------|----------------|
| 1   | MILM0MEP091 | 1        | BODY-WELD-Ass'y          | -              |
| 2   | MILMOMEP110 | 4        | REAR SHELF Ass'y         | 7-14 (29p)     |
| 3   | MILMOMEP111 | 1        | PZ_MOTOR Ass'y           | 7-15 (30p)     |
| 4   | MILM0MEP102 | 1        | PZ_INNER_GATE_WELD_Ass'y | -              |
| 5   | MILM0MEP112 | 1        | PRIZE GATE COVER Ass'y   | 7-24 (36p)     |
| 6   | MILM0MEP113 | 1        | TILT Ass'y               | 7-23 (36p)     |
| 7   | MILMOMEP114 | 1        | BODY FND Ass'y           | 7-19 (34p)     |
| 8   | MILM0MEP115 | 1        | PL LAMP COVER Ass'y      | 7-18 (33p)     |
| 9   | MILMOMEP116 | 1        | NOISE FILTER Ass'y       | 7-20 (34p)     |
| 10  | MILMOMEP117 | 1        | PRIZE SENSOR-R Ass'y     | 7-22 (33p)     |
| 11  | MILM0MEP118 | 1        | PRIZE SENSOR-L Ass'y     | 7-21 (33p)     |
| 12  | MZZZ0CAS004 | 2        | CASTER                   | 3" ROTATE TYPE |
| 13  | MZZZ0000404 | 2        | CASTER                   | 3" LOCK        |
| 14  | MZZZ0000373 | 4        | STOPPER                  | M16X100L       |