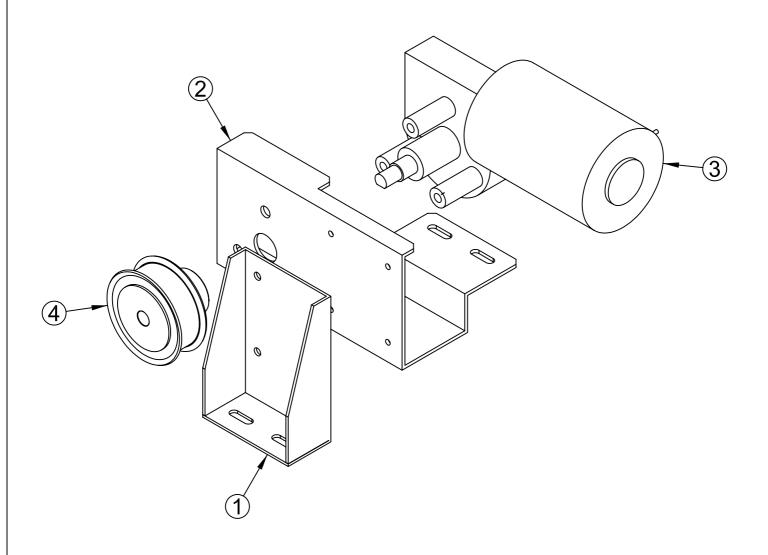

7-16.ASSEMBLING Y AXIS MOTOR Ass'y

| NO. | CODE NO.    | QUANTITY | PART NAME                   | SPEC.            |
|-----|-------------|----------|-----------------------------|------------------|
| 1   | MILMOMEP079 | 1        | Y AXIS MOTOR FIX BKT-B      | SPCC-1.6t        |
| 2   | MILMOMEP080 | 1        | Y AXIS MOTOR FIX BKT-A      | SPCC-2.0t        |
| 3   | MLIM0MOT003 | 1        | WIPER MOTOR                 | 37SA, 24V, 64rpm |
| 4   | MILM0PRO027 | 1        | Y AXIS DRIVING MOTOR PULLEY | L050-15          |