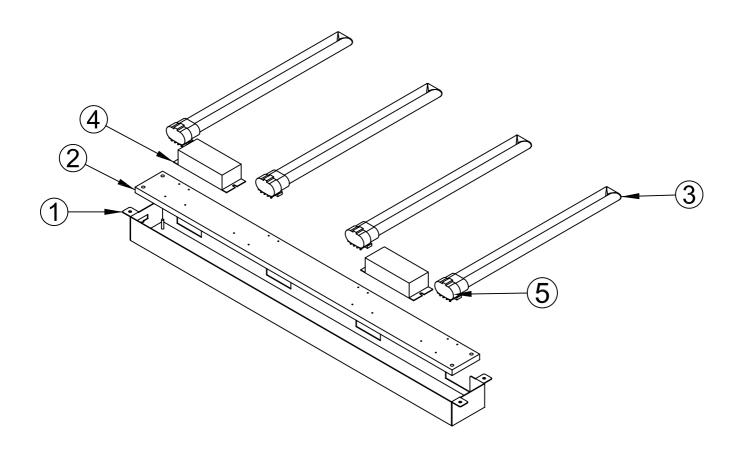

#### 7-14.ASSEMBLING REAR SHELF ASSY

| NO. | CODE NO.    | QUANTITY | PART NAME              | SPEC.     |
|-----|-------------|----------|------------------------|-----------|
| 1   | MILMOMEP069 | 1        | REAR-SHELF WELD Ass'y  | -         |
| 2   | MILMOPRO026 | 25       | SHELF_SHAFT            | S45C      |
| 3   | MILMOMEP070 | 5        | PRIZE-STOPER           | SPCC-1.2t |
| 4   | MILMOMEP071 | 5        | SHELF SHAFT FIX BKT    | SPCC-1.2t |
| 5   | MILM0MEP072 | 1        | REAR-SHELF GUIDE BKT R | SPCC-2.0t |
| 6   | MILMOMEP073 | 1        | REAR-SHELF GUIDE BKT L | SPCC-2.0t |

7-15.ASSEMBLING PZ\_MOTOR Ass'y

| NO. | CODE NO.    | QUANTITY | PART NAME                 | SPEC.            |
|-----|-------------|----------|---------------------------|------------------|
| 1   | MILMOMEP074 | 1        | PZ_MOTOR_FIX_WELD_Ass'y   | -                |
| 2   | MLIM0MOT003 | 1        | WIPER MOTOR               | 37SA, 24V, 64rpm |
| 3   | MZZZ0000278 | 2        | MICRO SWITCH ZIPPY-ROLLER | GSM-V1651A2      |
| 4   | MILMOMEP075 | 1        | PRIZE INNER GATE LINK BKT | SPCC-1.6t        |
| 5   | MILMOMEP076 | 1        | PZ_CAM_HSG_WELD_Ass'y     | ı                |
| 6   | MILMOMEP077 | 1        | PZ-MOTOR-FIX-SUP-BKT-L    | SPCC-2.0t        |
| 7   | MILMOMEP078 | 1        | PZ-MOTOR-FIX-SUP-BKT-R    | SPCC-2.0t        |

7-18.ASSEMBLING PL LAMP COVER Ass'y

| NO. | CODE NO.    | QUANTITY | PART NAME          | SPEC.                     |
|-----|-------------|----------|--------------------|---------------------------|
| 1   | MILMOMEP084 | 1        | PL LAMP COVER BKT  | SPCC-1.2t                 |
| 2   | MILM0WOO003 | 1        | PL LAMP PLATE PW   | PW-12.0t                  |
| 3   | MMST0ELE006 | 4        | LAMP PL            | 36W                       |
| 4   | MELE0BAL014 | 2        | ELECTRONIC BALLAST | -                         |
| 5   | MMST0ELE007 | 4        | PL RECEPTACLE      | Socket"I" TYPE + SUS loop |

# 7-19.ASSEMBLING BODY FND Ass'y

| NO. | CODE NO.    | QUANTITY | PART NAME        | SPEC.     |
|-----|-------------|----------|------------------|-----------|
| 1   | MILMOMEP085 | 1        | BODY FND FIX BKT | SPCC-1.6t |
| 2   | AILM0BOA003 | 1        | FND BOARD        | -         |

| NO. | CODE NO.    | QUANTITY | PART NAME                       | SPEC.      |
|-----|-------------|----------|---------------------------------|------------|
| 1   | MILMOMEP086 | 1        | NOISE FILTER FIX BKT_WELD_Ass'y | -          |
| 2   | MELEONOI002 | 1        | NOISE FILTER                    | IP-0642-H2 |

# 7-21.ASSEMBLING PRIZE SENSOR-L Ass'y

| NO. | CODE NO.    | QUANTITY | PART NAME                  | SPEC.     |
|-----|-------------|----------|----------------------------|-----------|
| 1   | AILM0BOA005 | 1        | PRIZE SENSOR RECIVER BOARD | -         |
| 2   | MILMOMEP087 | 1        | PRIZE SENSOR BKT-L         | SPCC-1.2t |

# 7-22.ASSEMBLING PRIZE SENSOR-R Ass'y

| NO. | CODE NO.    | QUANTITY | PART NAME               | SPEC.     |
|-----|-------------|----------|-------------------------|-----------|
| 1   | AILM0BOA004 | 1        | PRIZE SENSOR SEND BOARD | -         |
| 2   | MILMOMEP088 | 1        | PRIZE SENSOR BKT-R      | SPCC-1.2t |