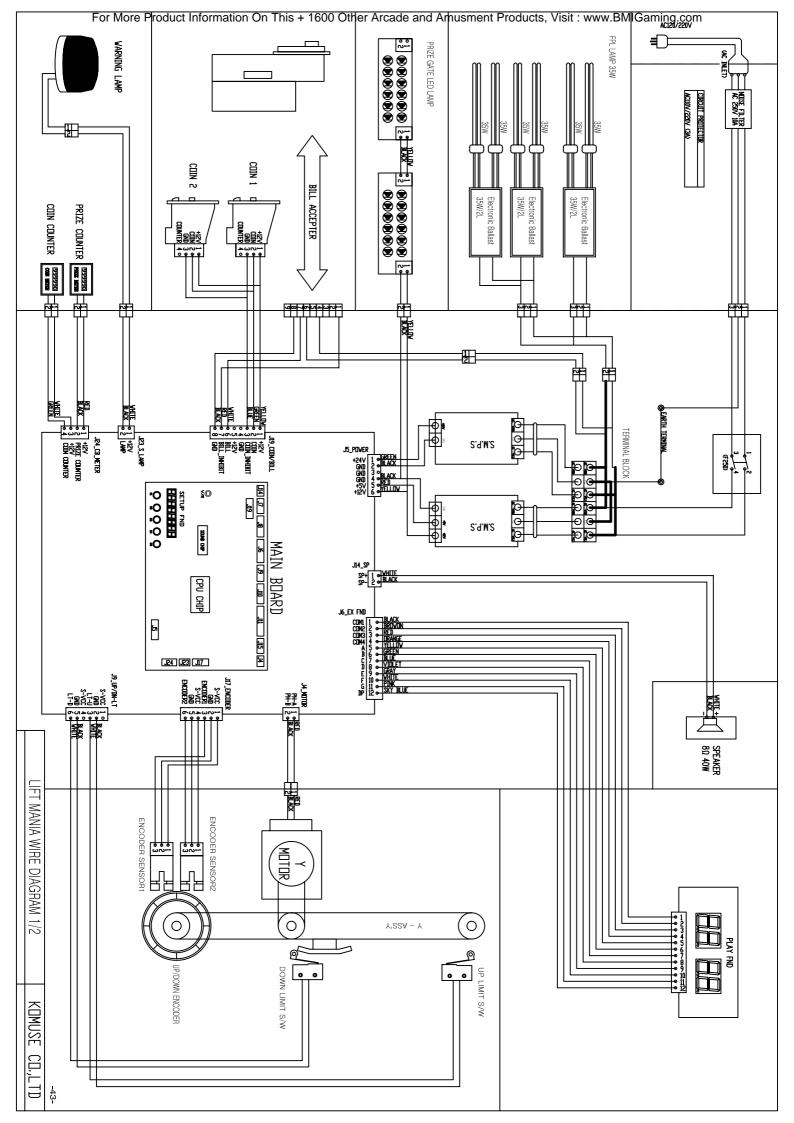

#### 5-4 "tESt" MENU

- Check the status of sensors and switch related with the moving parts.

**X** Play FND shows the status of each sensor and switch as above in Test Menu.

#### ① OUTPUT TEST [ out-Put ]

- Check the status of each LAMP and FND.

#### ② COIN COUNTER TEST [ Co-Count ]

- Check the status of coin counter.

#### **③ PRIZE COUNTER TEST [ Pr-Count ]**

- Check the status of prize counter.

#### 4 LEFT & RIGHT (X axis) TEST [ LEFt-rit ]

- Check the status of Left/Right of X axis.

#### ⑤ UP & DOWN (Y axis) TEST [ UP-don ]

- Check the status of Up/Down of Y axis.

#### 6 Forward & Backward (Z axis) TEST [ PUS-PUL ]

- Check the status of Forwards/Backwards of Z axis.

#### Tongs ROTATION TEST [ rot-roc ]

- Check the status of Forward(rotating)/Backward(locking) of Tongs Cam.

#### PRIZE OUT DOOR TEST [ oP-cL ]

- Check the status of Prize-Out Door.

#### 

- Check the input status of Encoder sensors.

## SOUND TEST [ Sound ]

- Check the output status of sound.

#### ① COIN & BILL TEST [ co-bILL ]

- Check the working status of coin & bill validator.
- Check the input status of coin with S/W4 pushed.
- Check the input status of bill with S/W5 pushed.