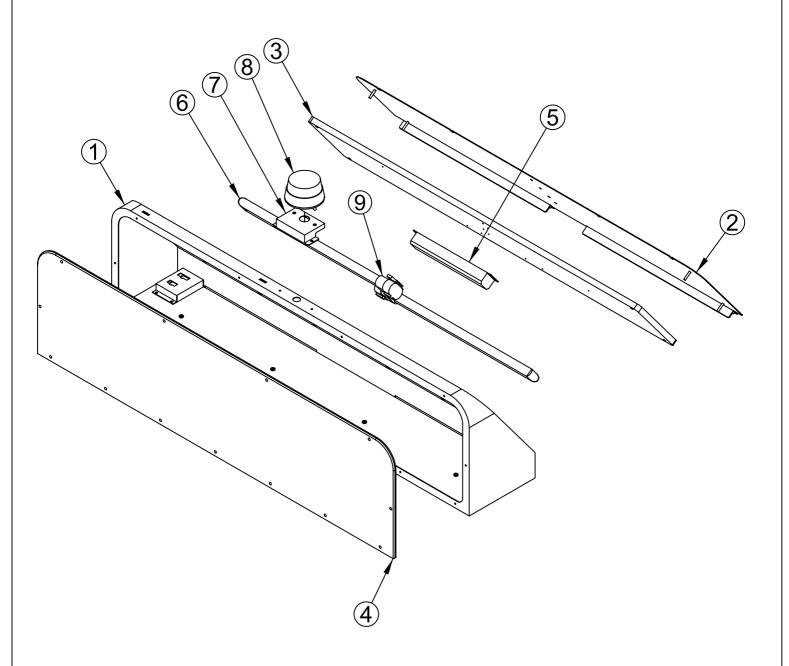

### 7-3.ASSEMBLING BILLBOARD Ass'y

| NO. | CODE NO.    | QUANTITY | PART NAME                 | SPEC.                     |
|-----|-------------|----------|---------------------------|---------------------------|
| 1   | MILMOMEP014 | 1        | BILLBOARD BOX WELD Ass'y  | -                         |
| 2   | MILMOMEP015 | 1        | BILLBOARD LAMP WELD Ass'y | -                         |
| 3   | MILM0WOO002 | 1        | PL LIGHT PW               | PW-12.0t                  |
| 4   | MILMOSHE001 | 1        | BILLBOARD ACRYL           | ACRYL-5.0t                |
| 5   | MELE0BAL014 | 1        | ELECTRONIC BALLAST        | -                         |
| 6   | MMST0ELE006 | 2        | LAMP PL                   | 36W                       |
| 7   | MILMOMEP016 | 1        | LM LIGHT BKT              | SPCC-1.2t                 |
| 8   | MILMOLAM001 | 1        | LM LIGHT                  | ORANGE DC 12V             |
| 9   | MMST0ELE007 | 2        | PL RECEPTACLE             | Socket"I" TYPE + SUS loop |