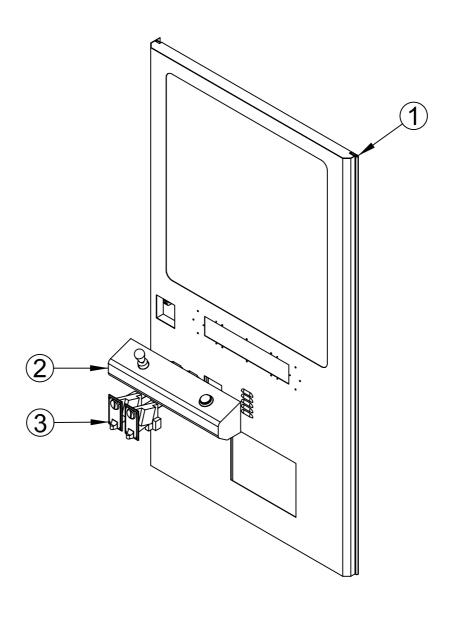

#### 7-2-1.ASSEMBLING FRONT DOOR Ass'y

| NO. | CODE NO.    | QUANTITY | PART NAME        | SPEC.     |
|-----|-------------|----------|------------------|-----------|
| 1   | MILMOMEP003 | 1        | DOOR WELD Ass'y  | -         |
| 2   | MILM0MEP109 | 1        | BUTTON BOX Ass'y | 7-1 (15p) |
| 3   | MZZZ0COS013 | 2        | COIN SELECTOR    | SG-628    |

#### 7-2-2.ASSEMBLING FRONT DOOR Ass'y

| NO. | CODE NO.    | QUANTITY | PART NAME                         | SPEC.               |
|-----|-------------|----------|-----------------------------------|---------------------|
| 1   | MILMOMEP003 | 1        | DOOR WELD Ass'y                   | -                   |
| 2   | MILMOMEP004 | 1        | BILL COVER-A WELD Ass'y           | -                   |
| 3   | MILMOMEP005 | 1        | BILL COVER-B WELD Ass'y           | -                   |
| 4   | MILMOMEP006 | 1        | COIN BOX INNER BKT WELD Ass'y     | -                   |
| 5   | MILMOMEP007 | 1        | DOOR LOCK SLIDE BKT WELD Ass'y    | -                   |
| 6   | MILMOMEP008 | 1        | DOOR-GATE-HINGE Ass'y             | SPCC-1.6t           |
| 7   | MZZZ0KEY013 | 1        | KEY Ass'y                         | 6001                |
| 8   | MILMOMEP009 | 1        | BUTTON REAR COVER BKT             | SPCC-1.2t           |
| 9   | MILMOMEP010 | 1        | COIN BOX MAIN BKT                 | SPCC-1.2t           |
| 10  | MLIM0GLA001 | 1        | FRONT DOOR WINDOW                 | TEMPERED GLASS 8.0t |
| 11  | MILMOMEP011 | 2        | FRONT GLASS COVER BKT-UD          | SPCC-1.6t           |
| 12  | MILMOMEP012 | 2        | FRONT GLASS COVER BKT-LR          | SPCC-1.6t           |
| 13  | MILMOSHE001 | 1        | PRIZE-GATE-DOOR ACRYL             | ACRYL-5.0t          |
| 14  | MILM0WOO001 | 1        | SPEAKER FIX PLATE                 | PW-15.0t            |
| 15  | MZZZ0SPE004 | 1        | SPEAKER                           | MID 4.5 8Ω 80W      |
| 16  | MILMOBIA001 | 1        | BILL ACCEPT AE2431D5(DOWN STAKER) | -                   |
| 17  | MILMOMEP013 | 1        | BILL PLUSE BRKT                   | SPCC-1.2t           |
| 18  | MZZZ0BEA041 | 1        | DR BEARING                        | DR-30B              |