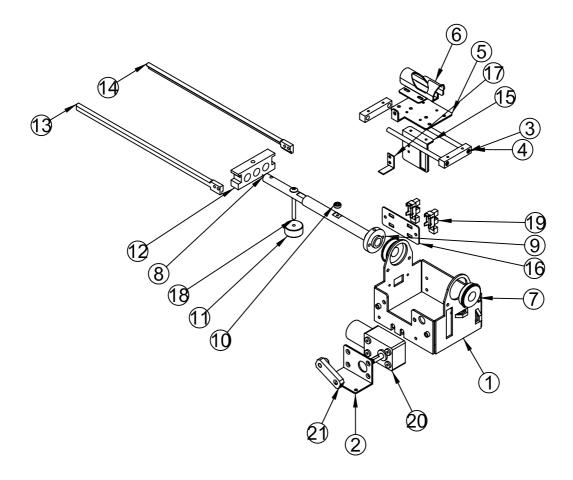

#### 7-5.ASSEMBLING Z AXIS ARM Ass'y

| NO. | CODE NO.    | QUANTITY | PART NAME                      | SPEC.                |
|-----|-------------|----------|--------------------------------|----------------------|
| 1   | MILMOMEP030 | 1        | Z AXIS ARM MAIN BKT            | SPCC-2.0t            |
| 2   | MILM0MEP031 | 1        | Z AXIS ARM MOTOR BKT           | SPCC-1.6t            |
| 3   | MILMOPRO006 | 2        | Z AXIS ARM TENSION GUIDE SHAFT | S45C                 |
| 4   | MILM0PRO007 | 2        | Z AXIS ARM TENSION GUIDE BLOCK | ACETAL               |
| 5   | MILM0MEP032 | 1        | Z AXIS ARM TENSION GUIDE BKT   | SPCC-1.6t            |
| 6   | MILM0MEP033 | 1        | BEARING_CAM BKT                | SPCC-1.2t            |
| 7   | MLIM0BEA004 | 2        | BEARING (NR가공)                 | 6001 ZZ              |
| 8   | MILMOPRO008 | 1        | Z AXIS ARM MAIN SHAFT          | AL                   |
| 9   | MILM0PRO009 | 1        | Z AXIS ARM MAIN SHAFT SPACER   | AL                   |
| 10  | MLIM0BEA005 | 1        | BEARING                        | #693                 |
| 11  | MILMOPRO010 | 1        | BALANCE                        | S45C                 |
| 12  | MILM0PRO011 | 1        | Z AXIS ARM FINGER BASE         | AL                   |
| 13  | MILM0PRO012 | 1        | Z AXIS ARM FINGER-L            | AL                   |
| 14  | MILM0PRO013 | 1        | Z AXIS ARM FINGER-R            | AL                   |
| 15  | MILM0MEP034 | 1        | Z AXIS ARM ROTATOR GUIDE BKT   | SPCC-1.6t            |
| 16  | MILM0MEP035 | 1        | Z AXIS ARM ROTATOR SENSOR BKT  | SPCC-1.0t            |
| 17  | MILM0MEP036 | 1        | Z AXIS ARM SENSOR CHECK BKT    | SPCC-1.0t            |
| 18  | -           | 1        | TH BOLT                        | M4 X 40L             |
| 19  | MLIM0PHO002 | 2        | PHOTO SENSER (OMRON)           | EE-SX1235A-P2(330오옴) |
| 20  | MLIM0MOT004 | 1        | MOTOR KWA-0650 (IMF-02)        | KWA-PD1-2531-091-01  |
| 21  | MILMOPRO014 | 1        | Z AXIS ARM MOTOR ROATE Ass'y   | -                    |