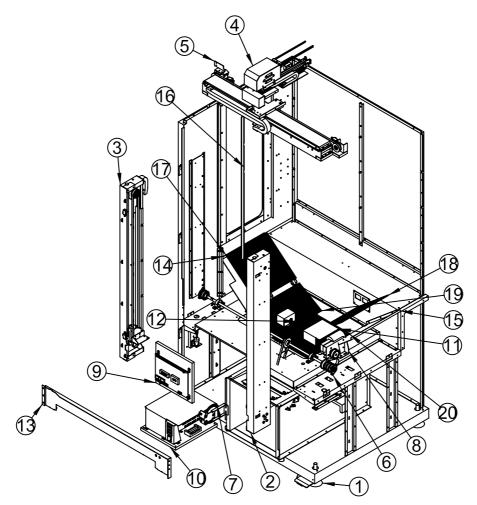

7-28-1.ASSEMBLING LIFT MANIA ALL FIX Ass'y

|     |             | <u> </u> | T                          |                   |
|-----|-------------|----------|----------------------------|-------------------|
| NO. | CODE NO.    | QUANTITY | PART NAME                  | SPEC.             |
| 1   | MILM0MEP119 | 1        | MAIN CABINET Ass'y         | 7-27-1~2 (38~39p) |
| 2   | MILM0MEP120 | 1        | Y AXIS R Ass'y             | 7-13 (28p)        |
| 3   | MILM0MEP121 | 1        | Y AXIS L Ass'y             | 7-12 (27p)        |
| 4   | MILM0MEP124 | 1        | Z AXIS Ass'y               | 7-6 (21p)         |
| 5   | MILM0MEP128 | 1        | X AXIS Ass'y               | 7-10 (25p)        |
| 6   | MILM0MEP129 | 1        | Y AXIS DRIVING Ass'y       | 7-11 (26p)        |
| 7   | MILM0MEP130 | 1        | ENCODER Ass'y              | 7-17 (32p)        |
| 8   | MILM0MEP131 | 1        | Y AXIS MOTOR Ass'y         | 7-16 (31p)        |
| 9   | MILM0MEP132 | 1        | MAIN BOARD Ass'y           | 7-25 (37p)        |
| 10  | MILM0MEP133 | 1        | POWER SMPS Ass'y           | 7-26 (37p)        |
| 11  | MILM0MEP103 | 1        | Y AXIS MOTOR COVER BKT     | SPCC-1.2t         |
| 12  | MILMOMEP104 | 1        | ENCODER COVER              | SPCC-1.2t         |
| 13  | MILM0MEP105 | 1        | BODY-FRONT-SUP-BKT         | SPCC-1.6t         |
| 14  | MILMOMEP106 | 1        | MID-LEFT-PANEL             | SPCC-1.2t         |
| 15  | MILMOMEP107 | 1        | MID-RIGHT-PANEL            | SPCC-1.2t         |
| 16  | MILMOMEP108 | 1        | SIDE-UPPER-HARNESS-BKT     | SPCC-1.2t         |
| 17  | MILMORUB001 | 1        | PRIZE SIDE-L PAD           | 290 X 275 X 3.3t  |
| 18  | MILMORUB002 | 1        | PRIZE SIDE-R PAD           | 335 X 285 X 3.3t  |
| 19  | MILMORUB003 | 1        | PRIZE SIDE-L PAD-2         | 335 X 185 X 3.3t  |
| 20  | MILMORUB004 | 1        | PRIZE DOOR PAD 315 X 300 X |                   |

# 7-28-2. ASSEMBLING LIFT MANIA ALL FIX Ass'y

| NO. | CODE NO.    | QUANTITY | PART NAME          | SPEC.             |
|-----|-------------|----------|--------------------|-------------------|
| 1   | MILM0MEP119 | 1        | MAIN CABINET Ass'y | 7-27-1~2 (38~39p) |
| 2   | MILMOMEP134 | 1        | FRONT DOOR Ass'y   | 7-2-1~2 (16~17p)  |
| 3   | MILM0MEP135 | 1        | BILLBOARD Ass'y    | 7-3 (18p)         |