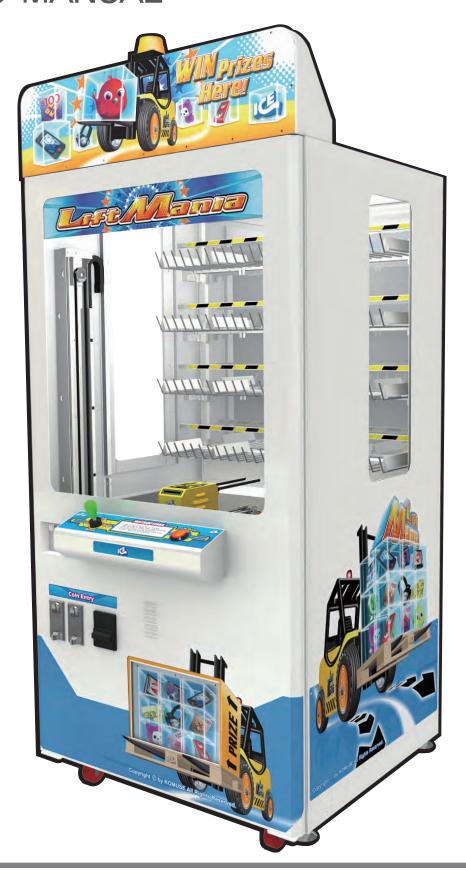

# LIFT MANIA OWNER'S MANUAL

#### \* CONTENTS

| 1 | SPECIFICATION | AND        | <b>DIMENSIONS</b> | (2n) |
|---|---------------|------------|-------------------|------|
|   |               | / \l \ \ \ |                   | (-D) |

### 1. SPECIFICATION AND DIMENSIONS

#### 1-1. DIMENSIONS

#### 1-2. SPECIFICATION

| NOMINATED VOLTAGE RANGE   | AC 120V/220V |
|---------------------------|--------------|
| NOMINATED FREQUENCY RANGE | 50Hz ~ 60Hz  |
| AVERAGE POWER CONSUMPTION | 245W         |
| MAXIMUM POWER CONSUMPTION | 285W         |
| WEIGHT                    | 275Kg(607Lb) |

## 2. NAME OF PARTS & STICKER LOCATION

#### 2-1. NAME OF PARTS

2-2. STICKER LOCATION