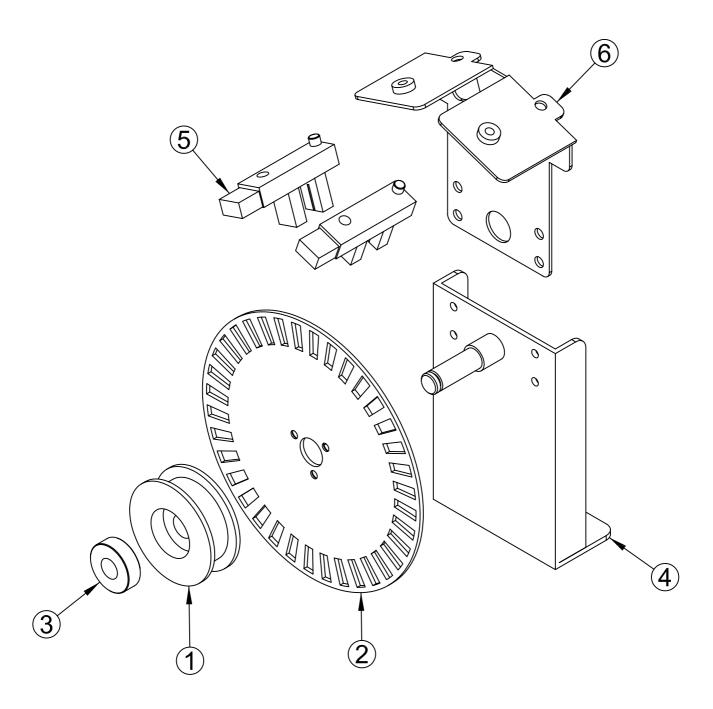

### 7-17.ASSEMBLING ENCODER Ass'y

| NO. | CODE NO.    | QUANTITY | PART NAME          | SPEC.       |
|-----|-------------|----------|--------------------|-------------|
| 1   | MILM0PRO028 | 1        | ENCODER PULLEY-A   | 20XL 037 6F |
| 2   | MILMOMEP081 | 1        | ENCODER            | SPCC-1.6t   |
| 3   | MZZZ0BEA032 | 1        | BEARING            | 698ZZ       |
| 4   | MILM0MEP082 | 1        | ENCODER WELD Ass'y | -           |
| 5   | MLIM0PHO001 | 2        | SINKO SENSOR       | KI669       |
| 6   | MILM0MEP083 | 1        | ENCODER SENSOR BKT | SPCC-1.2t   |