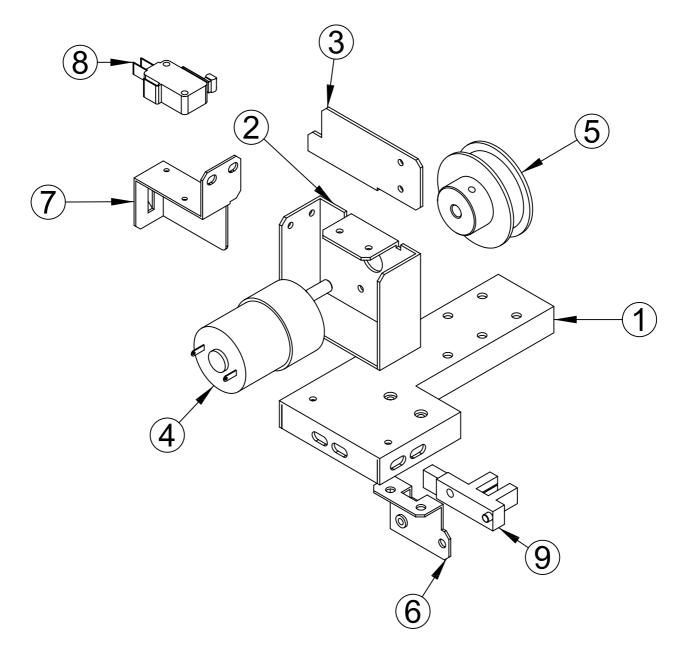

#### 7-8.ASSEMBLING X AXIS MOTOR SUPPORT Ass'y

| NO. | CODE NO.    | QUANTITY | PART NAME                                | SPEC.                   |
|-----|-------------|----------|------------------------------------------|-------------------------|
| 1   | MILMOMEP050 | 1        | X AXIS MOTOR SUPPORT BKT WELD Ass'y      | -                       |
| 2   | MILMOMEP051 | 1        | X AXIS MOTOR FIX BKT                     | SPCC-1.6t               |
| 3   | MILMOMEP052 | 1        | Y AXIS CABLE CHAIN FIX BKT               | SPCC-1.6t               |
| 4   | MLIM0MOT002 | 1        | MOTOR (KGC-3429) , 12V                   | KGC-0100-ISF-05/GAAJE02 |
| 5   | MILM0PRO017 | 1        | X ASIX MOTOR PULLEY                      | 25XL 037 6F             |
| 6   | MILMOMEP053 | 1        | Y <b>AXIS</b> 확률 SENSOR F <b>I</b> X BKT | SPCC-1.2t               |
| 7   | MILMOMEP054 | 1        | X AXIS SIDE SENSOR FIX BKT-L             | SPCC-1.2t               |
| 8   | MZZZ0000278 | 1        | MICRO SWITCH ZIPPY-ROLLER                | GSM-V1651A2             |
| 9   | MLIMOPHO001 | 1        | SINKO SENSOR                             | KI669                   |