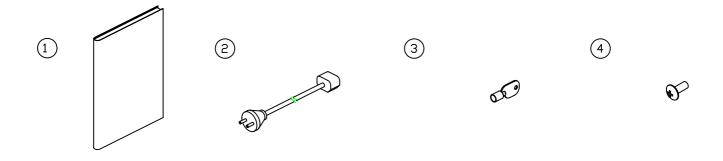

# 3. COMPONENTS

| NO. | PART NAME        | SPEC.                      | QUANTITY | CODE NO.    |
|-----|------------------|----------------------------|----------|-------------|
| 1   | MANUAL           | MANUAL                     | 1        | MKEM0000002 |
|     |                  | 125V-7A(0.75)UL            |          | MELEOACPO01 |
| 2   | AC POWER CORD    | 250V-10A(0.75)UL           | 1        | MELEOACP008 |
|     |                  | 250V-13A(0.75)UL (UK ONLY) |          | MELEOACP005 |
| 3   | CASH BOX KEY     | 6001                       | 2        | -           |
| 4   | BOLT             | M4x10L                     | 16       | _           |
|     | WRENCH           | 1.5mm                      | 1ea      | MXXXORENO07 |
|     |                  | 2mm                        |          | MXXXORENO03 |
| 6   |                  | 2.5mm                      |          | MXXXORENO01 |
|     |                  | 3mm                        |          | MXXXORENO04 |
|     |                  | 4mm                        |          | MXXXORENO02 |
| 7   | BUTTON BOX Ass'y | -                          | 1        | MILMOMEP109 |
| 8   | BILLBOARD Ass'y  | -                          | 1        | MILMOMEP135 |