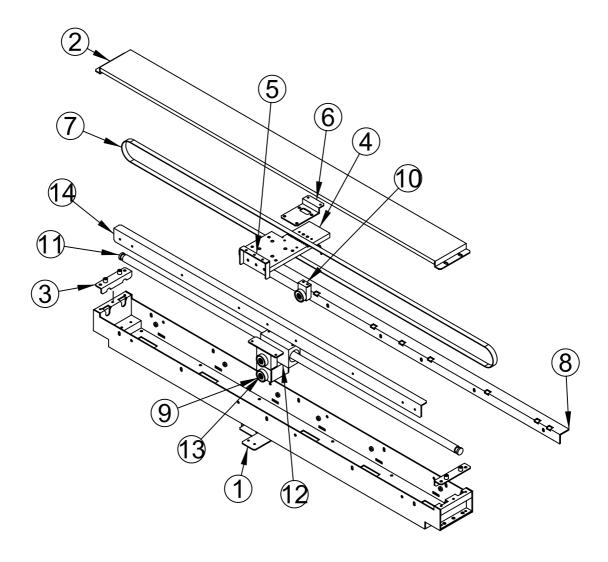

### 7-10.ASSEMBLING X AXIS Ass'y

| NO. | CODE NO.    | QUANTITY | PART NAME                        | SPEC.                  |
|-----|-------------|----------|----------------------------------|------------------------|
| 1   | MILM0MEP125 | 1        | X AXIS MAIN BKT Ass'y            | 7-7 (22p)              |
| 2   | MILM0MEP126 | 1        | X AXIS MOTOR SUPPORT Ass'y       | 7-8 (23p)              |
| 3   | MILM0MEP127 | 1        | X AXIS IDLE PULLEY SUPPORT Ass'y | 7-9 (24p)              |
| 4   | MILMOMEP058 | 1        | Z AXIS Ass'y FIX BKT             | SPCC-1.2t              |
| 5   | MLIM0CAB002 | 1        | CABLE CHAIN                      | KJP-0180-1B-18R-27LINK |