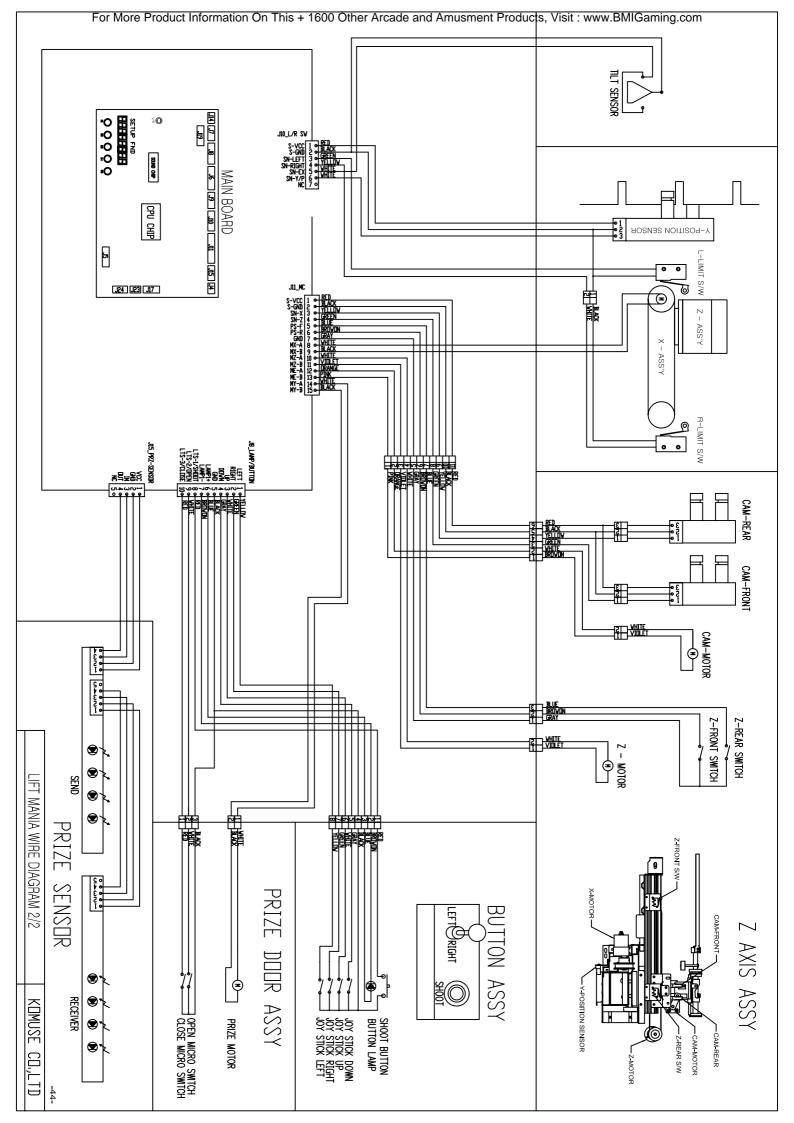

#### 5-4 "tESt" MENU

- Check the status of sensors and switch related with the moving parts.

**X** Play FND shows the status of each sensor and switch as above in Test Menu.

#### 4 LEFT & RIGHT (X axis) TEST [ LEFt-rit ]

- Check the status of Left/Right of X axis.

#### ⑤ UP & DOWN (Y axis) TEST [ UP-don ]

- Check the status of Up/Down of Y axis.

#### 6 Forward & Backward (Z axis) TEST [ PUS-PUL ]

- Check the status of Forwards/Backwards of Z axis.

#### Tongs ROTATION TEST [ rot-roc ]

- Check the status of Forward(rotating)/Backward(locking) of Tongs Cam.

#### PRIZE OUT DOOR TEST [ oP-cL ]

- Check the status of Prize-Out Door.