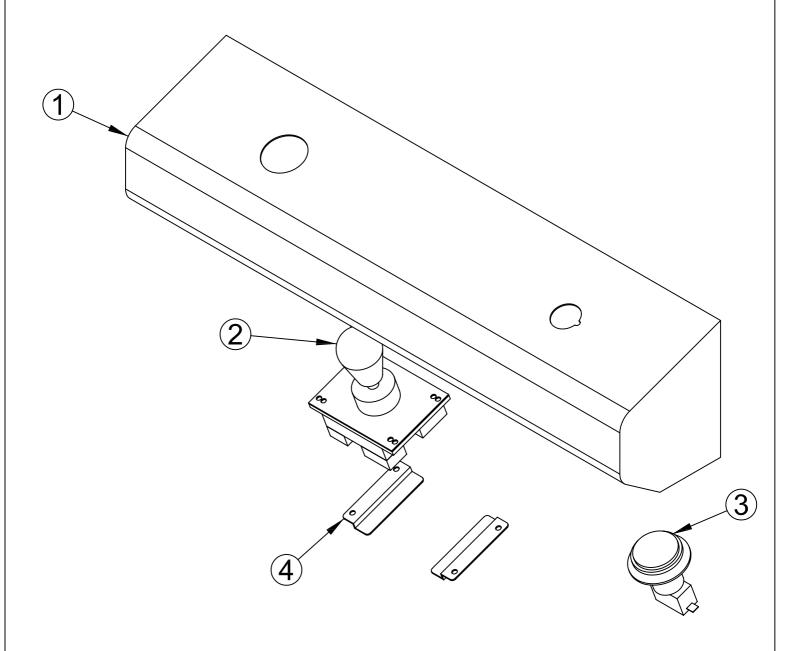

# 7.ASSEMBLING LIFT MANIA Ass'y

7-1.ASSEMBLING BUTTON BOX ASSY

| NO. | CODE NO.    | QUANTITY | PART NAME              | SPEC.          |
|-----|-------------|----------|------------------------|----------------|
| 1   | MILMOMEP001 | 1        | BUTTON BKT-JOYSTICK    | SPCC-1.2t      |
| 2   | MLIMOLEV001 | 1        | LEVER Ass'y (JOYSTICK) | GHL-04P        |
| 3   | MSTB0000006 | 1        | PUSH BUTTON            | AMIPB-60HR-B12 |
| 4   | MILM0MEP002 | 2        | JOYSTICK FIX BKT       | SPCC-1.2t      |