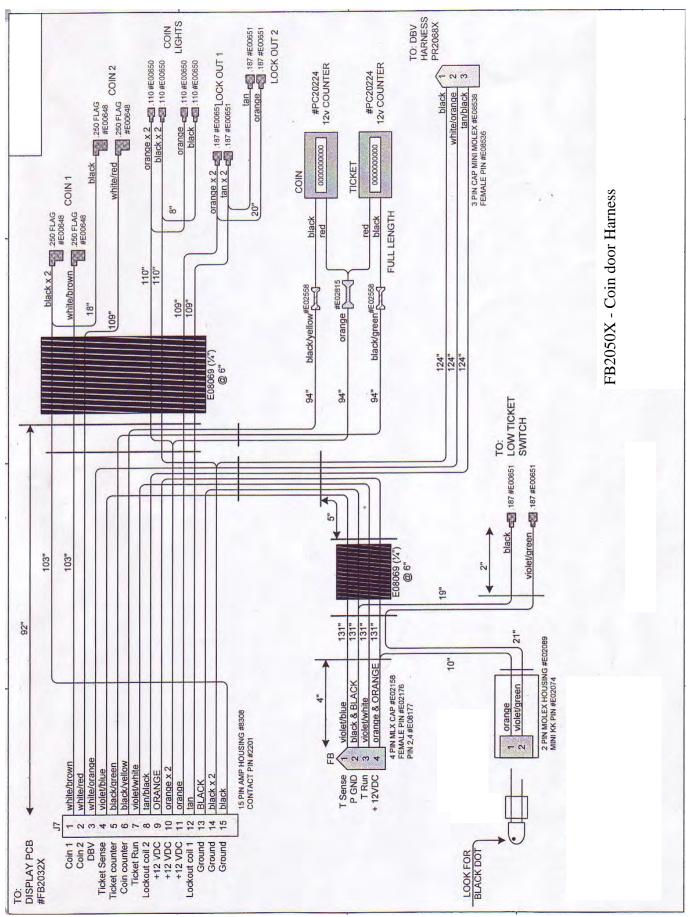

| FRONT GLASS RETAINER           | -    |
|          | FB3007-2    | BOTTOM TARGET RING SPACER      | 12   |
|          | 6057        | 1/4 X 1/2 X .062 FLAT WASHER   | 12   |
|          | FB3007-1    | BOTTOM TARGET RING CAP         | 2    |
| 2        | 6444        | 1/4-20 x 15/32 JOINT CONNECTOR | 12   |
| 9        | 6088        | 1/4-20 X 3" HH FT BOLT         | 12   |
|          | FB3008-1    | MIDDLE TARGET RING CAP         | 2    |
|          | FB3008-2    | MIDDLE TARGET RING SPACER      | 12   |
|          | FB3009-1    | TOP TARGET RING CAP            | 2    |
| 0        | FB3009-2    | TOP TARGET RING SPACER         | 12   |
| _        | FB3084CX    | PLAYFIELD ASSEMBLY             | -    |
| 12       | 655         | #8 x 3/4 SQ. DRIVE (BLACK)     | 9    |











(00)

3

















FB2059X: Time Clock Harness















## **Spare Parts Listing**

#### **Electronics:**

FB2002X Isolation Transformer (for TUV games)

1029WSX ASY RESET BUTTON

8992FBAX ASY (CLEAR LED STRIP for control panel) 8992FBX ASY (CLEAR LED STRIP for game clock)

AR2007 6X9 SPEAKER

BB2022X ASY FLOOD LAMP SOCKET

CB2232X PCBA (DISPLAY) CB2233X PCBA (DISPLAY) CS8449X ASY (BALLAST)

DA2001X PCBA (POWER SUPPLY)
DA2002X ASY (TRANSFORMER)
DA2133X PCBA (SMALL DISPLAY)
FB2007X ASY (POWER MOD 3 MDQ)

E00377 BULB OF FLOOD

FB2008AX ASY (CONVEYOR MOTOR)

FB2008X ASY (TARGET MOTOR) included in FB1031X

FB2032X PCBA (DISPLAY) FB2033X PCBA (TIME CLOCK)

FB2034X PCBA (MAIN I/O) \*\* Cannot be purchased separate E08716 FLASH CARD \*\* Cannot be purchased separate

E2034X PCBA (BRAIN BOARD)