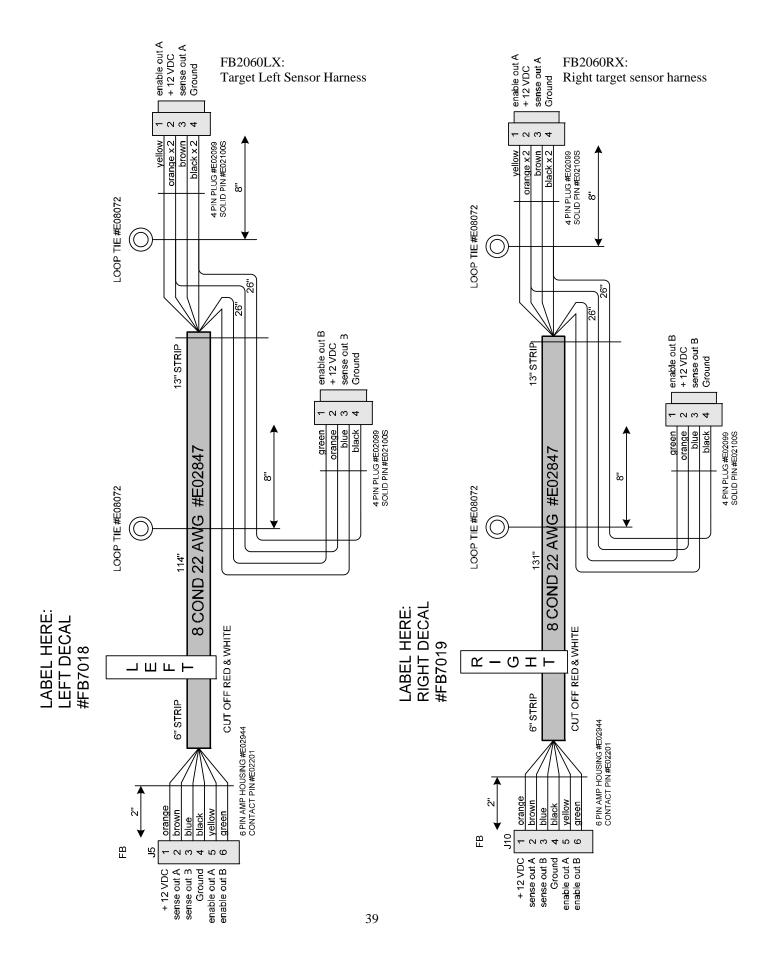

| FB3007-2    | BOTTOM TARGET RING SPACER      | 12   |
|          | 6057        | 1/4 X 1/2 X .062 FLAT WASHER   | 12   |
|          | FB3007-1    | BOTTOM TARGET RING CAP         | 2    |
| 2        | 6444        | 1/4-20 x 15/32 JOINT CONNECTOR | 12   |
| 9        | 6088        | 1/4-20 X 3" HH FT BOLT         | 12   |
|          | FB3008-1    | MIDDLE TARGET RING CAP         | 2    |
|          | FB3008-2    | MIDDLE TARGET RING SPACER      | 12   |
|          | FB3009-1    | TOP TARGET RING CAP            | 2    |
| 0        | FB3009-2    | TOP TARGET RING SPACER         | 12   |
| _        | FB3084CX    | PLAYFIELD ASSEMBLY             | -    |
| 12       | 655         | #8 x 3/4 SQ. DRIVE (BLACK)     | 9    |











(00)

3

















FB2059X: Time Clock Harness















## **Spare Parts Listing**

#### **Electronics:**

FB2002X Isolation Transformer (for TUV games)

1029WSX ASY RESET BUTTON

8992FBAX ASY (CLEAR LED STRIP for control panel) 8992FBX ASY (CLEAR LED STRIP for game clock)

AR2007 6X9 SPEAKER

BB2022X ASY FLOOD LAMP SOCKET

CB2232X PCBA (DISPLAY) CB2233X PCBA (DISPLAY) CS8449X ASY (BALLAST)

DA2001X PCBA (POWER SUPPLY)
DA2002X ASY (TRANSFORMER)
DA2133X PCBA (SMALL DISPLAY)
FB2007X ASY (POWER MOD 3 MDQ)

E00377 BULB OF FLOOD

FB2008AX ASY (CONVEYOR MOTOR)

FB2008X ASY (TARGET MOTOR) included in FB1031X

FB2032X PCBA (DISPLAY) FB2033X PCBA (TIME CLOCK)

FB2034X PCBA (MAIN I/O) \*\* Cannot be purchased separate E08716 FLASH CARD \*\* Cannot be purchased separate

E2034X PCBA (BRAIN BOARD) \*\* Cannot be purchased separate

FB2035BX P