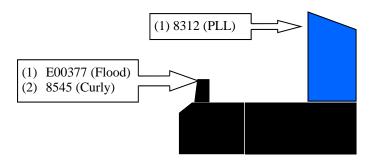

#### Location of bulbs

There are two 8545's (Compact fluorescent bulbs) located in the control panel, one E00377 (Flood Bulb) and located above the Playfield area is one 8312 (PLL 18 bulb).