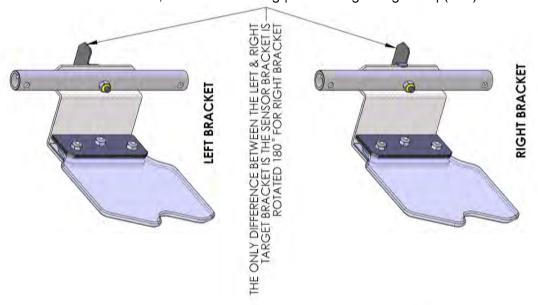

### **Target Covers**

To access the target motors you will need to remove the display housing. You also will need to ensure the targets are protruding out as shown below. Unlatch the harness clamps located in the back side of the game first. Remove the four mounting screws at the bottom back of the game in order to gain access to remove the back door. This will allow you enough slack in the wires to lift the covers off and lay them on their side. It is not necessary to fully remove the target covers to access the target motors. Only remove the four lower bolts and loosen the two top bolts. Slide the cover up until the top bolts heads can slide out the slotted holes. The diagram shows the location of the bolts. Bolt locations are shown on two different covers but exists on both sides of the cover.