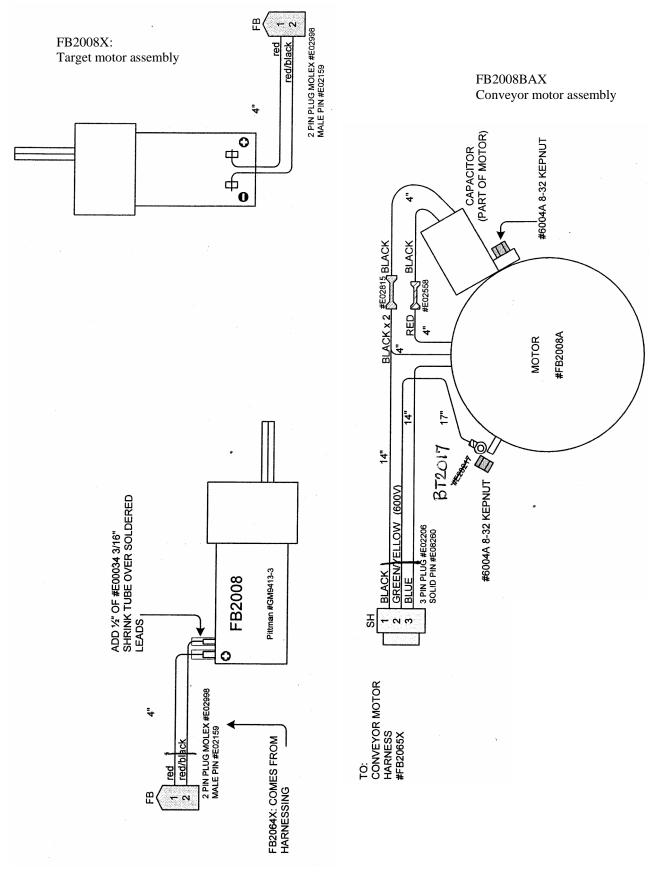

### **Target Covers**

To access the target motors you will need to remove the display housing. You also will need to ensure the targets are protruding out as shown below. Unlatch the harness clamps located in the back side of the game first. Remove the four mounting screws at the bottom back of the game in order to gain access to remove the back door. This will allow you enough slack in the wires to lift the covers off and lay them on their side. It is not necessary to fully remove the target covers to access the target motors. Only remove the four lower bolts and loosen the two top bolts. Slide the cover up until the top bolts heads can slide out the slotted holes. The diagram shows the location of the bolts. Bolt locations are shown on two different covers but exists on both sides of the cover.

### **Conveyor Assembly Access**

To access the conveyor assembly you will need to remove the side wall panels. It is not necessary to remove the target covers in order to remove the side wall panels but to ensure that they are not scratched it is recommended. Refer to page 15 on how to remove target covers. Remove the five bolts holding the front cover plates first and remove the finger guard as shown below. Now remove the six screws holding the side wall panels. Slide the panel down and out if the target covers are still installed.