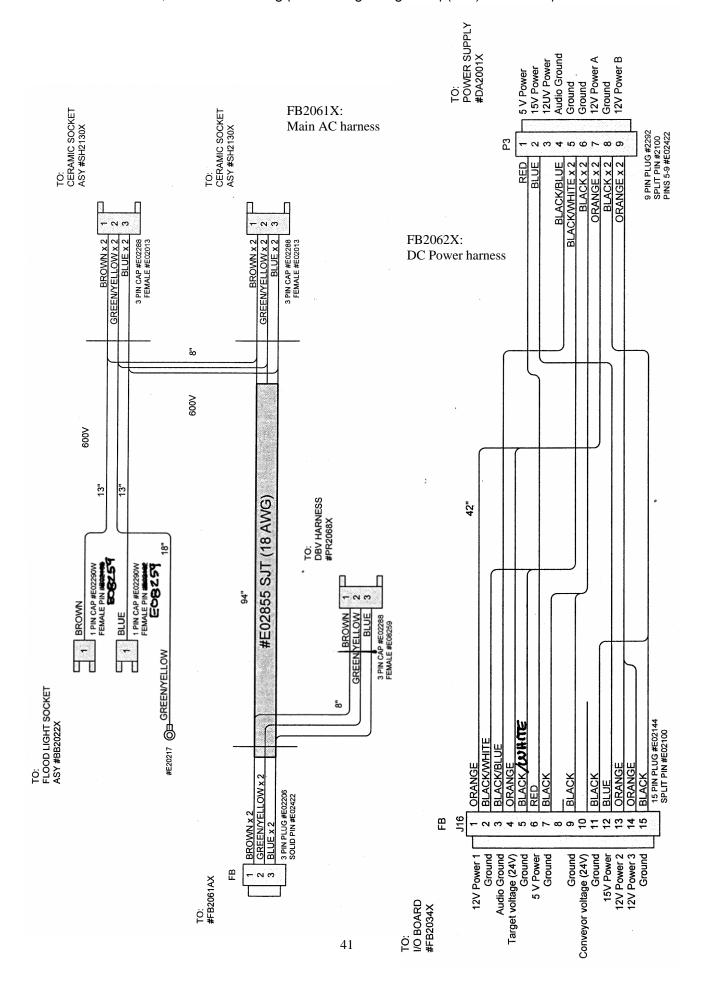

| FB3007-2    | BOTTOM TARGET RING SPACER      | 12   |
|          | 6057        | 1/4 X 1/2 X .062 FLAT WASHER   | 12   |
|          | FB3007-1    | BOTTOM TARGET RING CAP         | 2    |
| 2        | 6444        | 1/4-20 x 15/32 JOINT CONNECTOR | 12   |
| 9        | 6088        | 1/4-20 X 3" HH FT BOLT         | 12   |
|          | FB3008-1    | MIDDLE TARGET RING CAP         | 2    |
|          | FB3008-2    | MIDDLE TARGET RING SPACER      | 12   |
|          | FB3009-1    | TOP TARGET RING CAP            | 2    |
| 0        | FB3009-2    | TOP TARGET RING SPACER         | 12   |
| _        | FB3084CX    | PLAYFIELD ASSEMBLY             | -    |
| 12       | 655         | #8 x 3/4 SQ. DRIVE (BLACK)     | 9    |











(00)

3

















FB2059X: Time Clock Harness















## **Spare Parts Listing**

#### **Electronics:**

FB2002X Isolation Transformer (for TUV games)

1029WSX ASY RESET BUTTON

8992FBAX ASY (CLEAR LED STRIP for control panel) 8992FBX ASY (CLEAR LED STRIP for game clock)

AR2007 6X9 SPEAKER

BB2022X ASY FLOOD LAMP SOCKET

CB2232X PCBA (DISPLAY) CB2233X PCBA (DISPLAY) CS8449X ASY (BALLAST)

DA2001X PCBA (POWER SUPPLY)
DA2002X ASY (TRANSFORMER)
DA2133X PCBA (SMALL DISPLAY)
FB2007X ASY (POWER MOD 3 MDQ)

E00377 BULB OF FLOOD

FB2008AX ASY (CONVEYOR MOTOR)

FB2008X ASY (TARGET MOTOR) included in FB1031X

FB2032X PCBA (DISPLAY) FB2033X PCBA (TIME CLOCK)

FB2034X PCBA (MAIN I/O) \*\* Cannot be purchased separate E08716 FLASH CARD \*\* Cannot be purchased separate

E2034X PCBA (BRAIN BOARD) \*\* Cannot be purchased separate

FB2035BX PCBA