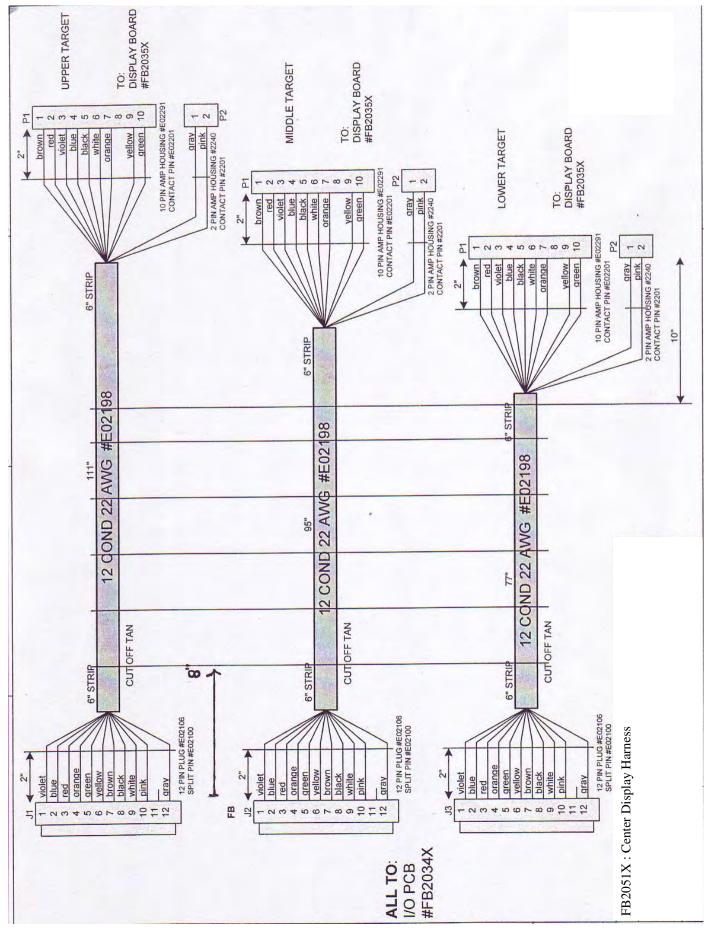

### LED Lights

There are two LED strips to illuminate the word GAME CLOCK located at the top of the playfield in the marquee. You will need to remove the front marquee to replacement the LED strips. See the assembly diagram on page 14 for removal. There are also four strips located in the control panel to illuminate the player's ranking. See diagram on page 13 for access. The LED Strips located in the target area are part of the display assemblies and cannot be replaced alone. See display location on the next page.