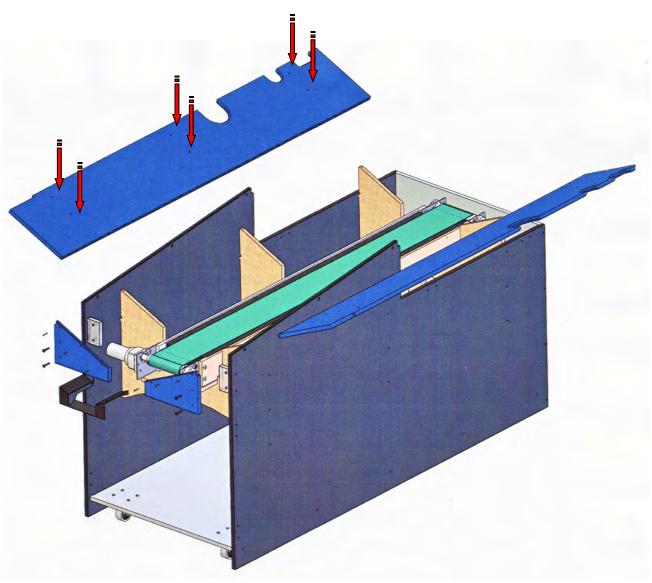

### **Conveyor Assembly Access**

To access the conveyor assembly you will need to remove the side wall panels. It is not necessary to remove the target covers in order to remove the side wall panels but to ensure that they are not scratched it is recommended. Refer to page 15 on how to remove target covers. Remove the five bolts holding the front cover plates first and remove the finger guard as shown below. Now remove the six screws holding the side wall panels. Slide the panel down and out if the target covers are still installed.