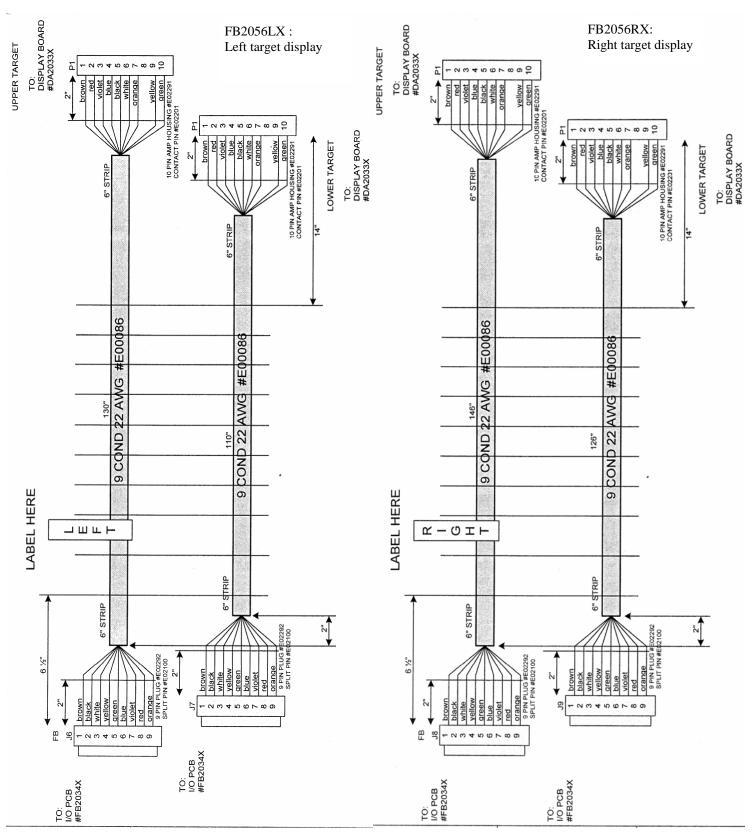

### LED Lights

There are two LED strips to illuminate the word GAME CLOCK located at the top of the playfield in the marquee. You will need to remove the front marquee to replacement the LED strips. See the assembly diagram on page 14 for removal. There are also four strips located in the control panel to illuminate the player's ranking. See diagram on page 13 for access. The LED Strips located in the target area are part of the display assemblies and cannot be replaced alone. See display location on the next page.

### **Display Board locations**

Control panel display boards are located below. FB2032X is a display that includes six display boards and five mini footballs. See picture below.