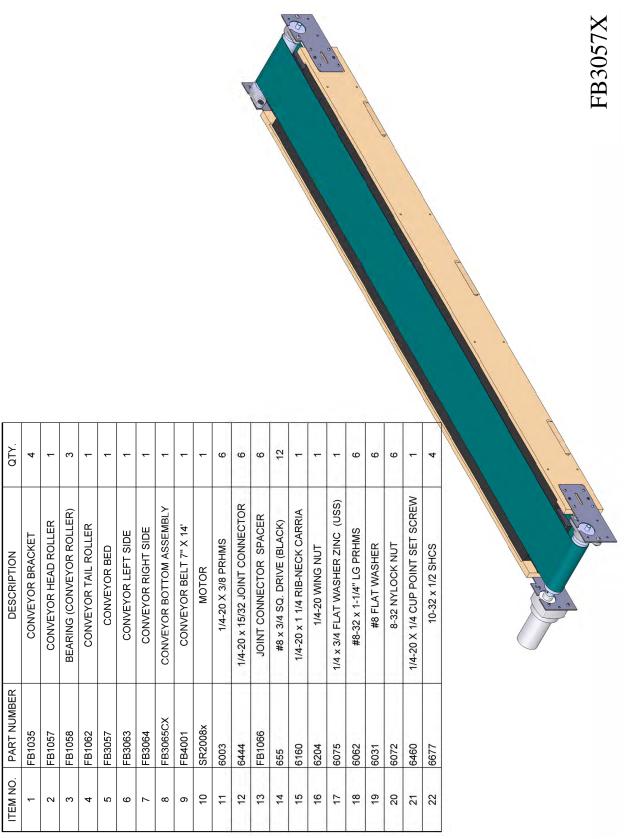

### **Conveyor Assembly Access**

To access the conveyor assembly you will need to remove the side wall panels. It is not necessary to remove the target covers in order to remove the side wall panels but to ensure that they are not scratched it is recommended. Refer to page 15 on how to remove target covers. Remove the five bolts holding the front cover plates first and remove the finger guard as shown below. Now remove the six screws holding the side wall panels. Slide the panel down and out if the target covers are still installed.