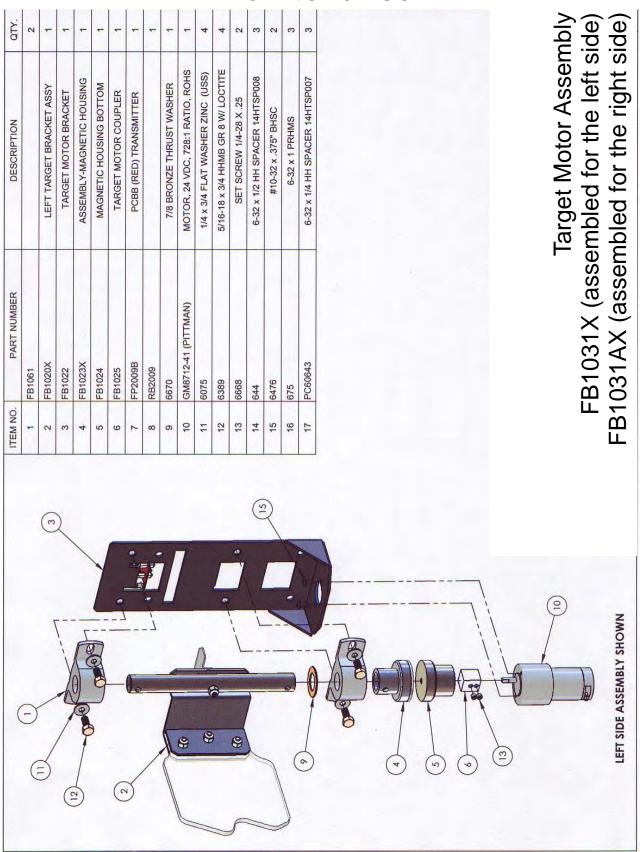

### **Target Covers**

To access the target motors you will need to remove the display housing. You also will need to ensure the targets are protruding out as shown below. Unlatch the harness clamps located in the back side of the game first. Remove the four mounting screws at the bottom back of the game in order to gain access to remove the back door. This will allow you enough slack in the wires to lift the covers off and lay them on their side. It is not necessary to fully remove the target covers to access the target motors. Only remove the four lower bolts and loosen the two top bolts. Slide the cover up until the top bolts heads can slide out the slotted holes. The diagram shows the location of the bolts. Bolt locations are shown on two different covers but exists on both sides of the cover.

#### Mechanical:

FB1031X ASY, TARGET MOTOR LEFT SIDE FB1031AX ASY, TARGET MOTOR RIGHT SIDE

FB1061 PILLOW BLOCK BEARING

FB3013 REBOUND GUARD

FB3014 DISPLAY STRIP LEFT/RIGHT

FB3015 NUMBER GUARD

FB3039 TARGET