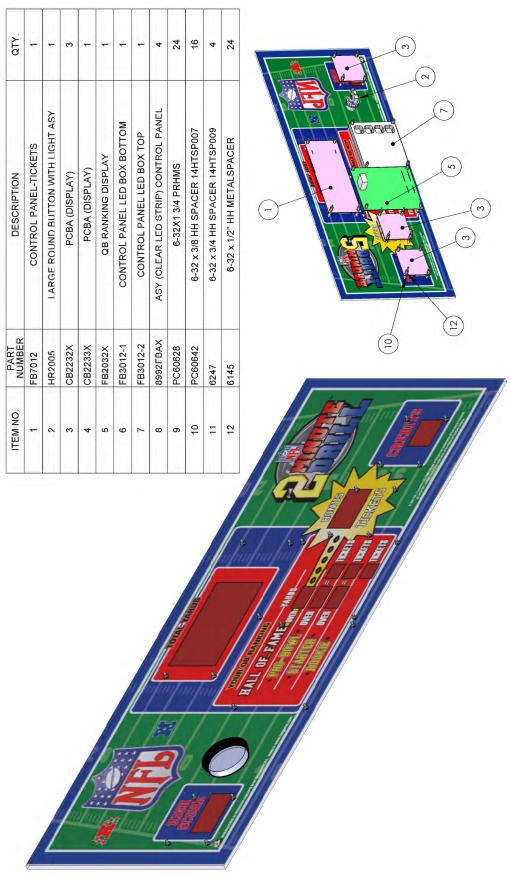

### **Display Board locations**

Control panel display boards are located below. FB2032X is a display that includes six display boards and five mini footballs. See picture below.

# Control Panel Assembly FB1001X

| ITEM NO. PART NUMBER | DESCRIPTION                                                 | QTY. |
|----------------------|-------------------------------------------------------------|------|
| FB1001               | CONTROL PANEL HOUSING                                       | -    |
| FB1002               | CONTROL PANEL RETAINER                                      | -    |
| FB3013               | REBOUND GUARD                                               | -    |
| FB3016               | CONTROL PANEL LIGHT SHIELD                                  | -    |
| FB3018               | C. P. LIGHT COVER SPACER                                    | -    |
| FB7002x              | CONTROL PANEL ASSEMBLY                                      | -    |
| AR2007               | 6 X 9 SPEAKER                                               | -    |
| AR2130X_8545         | PIG TAIL LIGHT W/ AR2130X SOCKET                            | 2    |
| BB2022               | SOCKET FLOOD LAMP                                           | -    |
| BT1049               | BRACKET (LIGHT SOCKET MTG)                                  | -    |
| E00377               | BULB CF FLOOD PAR 30 (MAXLITE SKR3015FLDL, 33020) (15W=75W) | -    |
| 6072                 | 8-32 NYLOCK NUT                                             | 18   |
| 4002                 | BUMPER (#2953w) 9540K53                                     | 10   |
| TG1021               | LIGHT BRACKET                                               | 2    |
| 3039                 | GROMMET (BP2 - PUNCHED)#853118                              | -    |
| 6212                 | 1/4 x 3/4 FLAT WASHER BLACK (USS)                           | 9    |
| 6331                 | #8-32 x 1-1/2" LG PPHMS                                     | 4    |
| 6426                 | 1/4-20 x 5/8 BHCS (BLACK) SECURITY                          | 8    |
| PC60604              | 1/4-20 NYLOCK NUT                                           | က    |
| PC60622              | 1/4-20 x 1.00" LG. BSHCS                                    | c    |