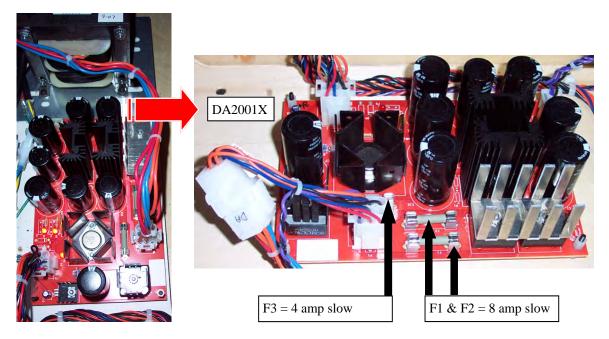

### Power Supply & Transformer

The power supply and transformer are located in the back of the game. To access them, you must open the bottom back access door and located on the left is the power assembly. See pictures below

### **AC Main Power Fuse**

Located in the power module is a 3 amp slow blow fuse. To check or replace the fuse pull the tab with the label out. There is only one fuse installed. See diagram below.