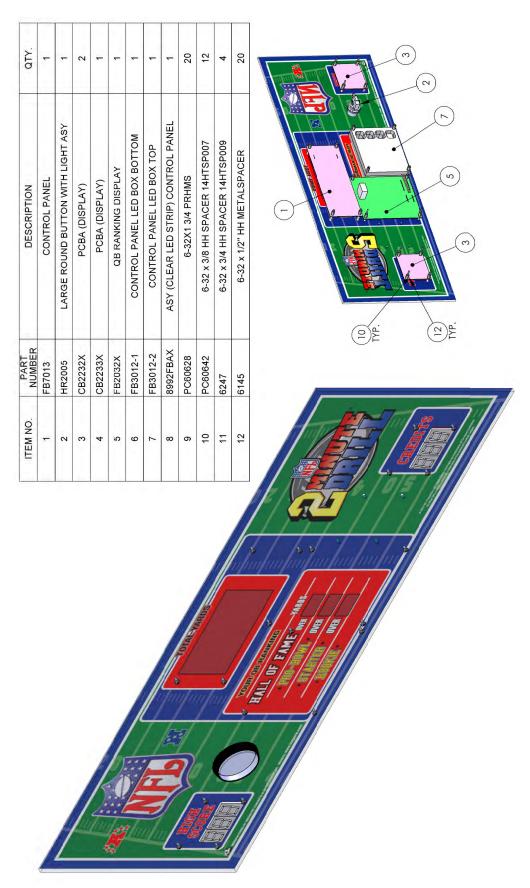

### **Display Board locations**

Control panel display boards are located below. FB2032X is a display that includes six display boards and five mini footballs. See picture below.

# Control Panel Assembly FB1001X

| ITEM NO. PART NUMBER | DESCRIPTION                                                 | QTY. |
|----------------------|-------------------------------------------------------------|------|
| FB1001               | CONTROL PANEL HOUSING                                       | -    |
| FB1002               | CONTROL PANEL RETAINER                                      | -    |
| FB3013               | REBOUND GUARD                                               | -    |
| FB3016               | CONTROL PANEL LIGHT SHIELD                                  | -    |
| FB3018               | C. P. LIGHT COVER SPACER                                    | -    |
| FB7002x              | CONTROL PANEL ASSEMBLY                                      | -    |
| AR2007               | 6 X 9 SPEAKER                                               | -    |
| AR2130X_8545         | PIG TAIL LIGHT W/ AR2130X SOCKET                            | 2    |
| BB2022               | SOCKET FLOOD LAMP                                           | -    |
| BT1049               | BRACKET (LIGHT SOCKET MTG)                                  | -    |
| E00377               | BULB CF FLOOD PAR 30 (MAXLITE SKR3015FLDL, 33020) (15W=75W) | -    |
| 6072                 | 8-32 NYLOCK NUT                                             | 18   |
| 4002                 | BUMPER (#2953w) 9540K53                                     | 10   |
| TG1021               | LIGHT BRACKET                                               | 2    |
| 3039                 | GROMMET (BP2 - PUNCHED)#853118                              | -    |
| 6212                 | 1/4 x 3/4 FLAT WASHER BLACK (USS)                           | 9    |
| 6331                 | #8-32 x 1-1/2" LG PPHMS                                     | 4    |
| 6426                 | 1/4-20 x 5/8 BHCS (BLACK) SECURITY                          | 8    |
| PC60604              | 1/4-20 NYLOCK NUT                                           | က    |
| PC60622              | 1/4-20 x 1.00" LG. BSHCS                                    | c    |