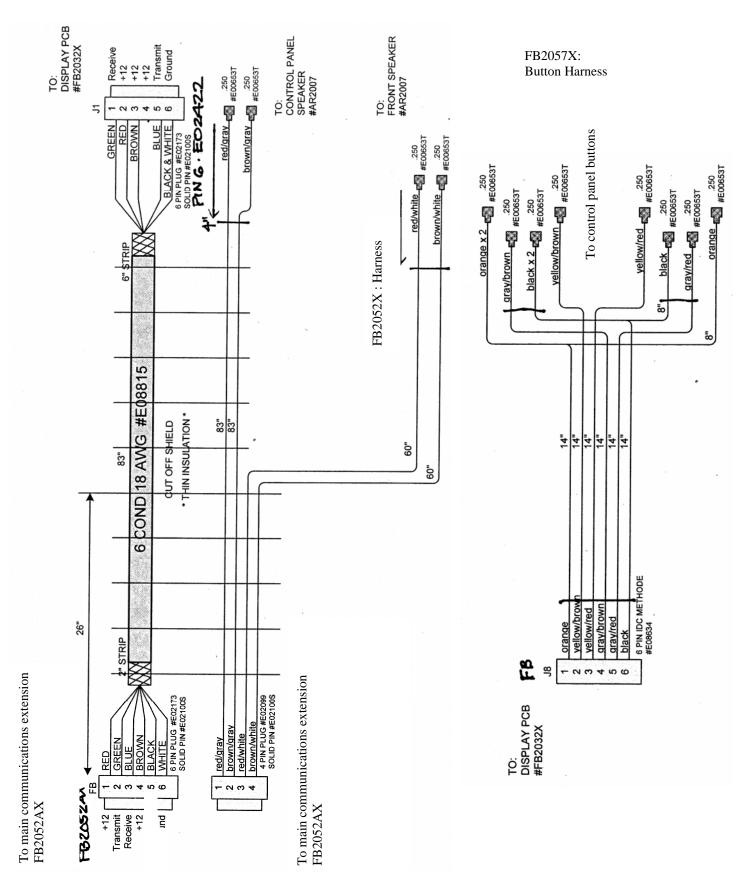

CONTROL PANEL. Attractive LED displays are used to display all scoring and vital information such as time, credits and high score. The control panel is laid out in a convenient user friendly fashion, making it easy for players to operate.