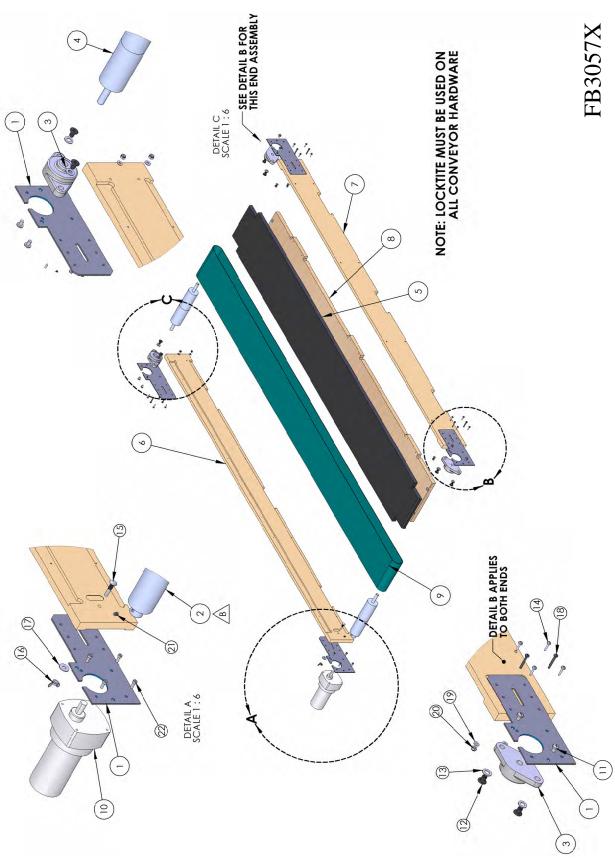

### **Conveyor Assembly Access**

To access the conveyor assembly you will need to remove the side wall panels. It is not necessary to remove the target covers in order to remove the side wall panels but to ensure that they are not scratched it is recommended. Refer to page 15 on how to remove target covers. Remove the five bolts holding the front cover plates first and remove the finger guard as shown below. Now remove the six screws holding the side wall panels. Slide the panel down and out if the target covers are still installed.

| ITEM NO. | PART NUMBER | DESCRIPTION                      | QTY. |
|----------|-------------|----------------------------------|------|
| _        | FB2035X     | DISPLAY BOARD                    | က    |
| 2        | FB3081CX    | REAR ACCESS PANEL, HINGE ASSY    | 1    |
| 3        | FB4003      | REAR DOOR FOAM PAD               | •    |
| 4        | 6088        | 1/4-20 X 3" HH FT BOLT           | 9    |
| 2        | 0209        | 1/4 x 1-1/2 OD F-WASHER          | 9    |
| 9        | 6004a       | 8-32 KEP NUT                     | 12   |
| 7        | 6457        | SHOCK MOUNT 8-32 (THD BOTH ENDS) | 12   |
| 8        | FB3101      | REAR DOOR DISPLAY COVER          | -    |
| 6        | 6075        | 1/4 x 3/4 FLAT WASHER            | 9    |
| 10       | 4028        | GROMMET                          | 9    |
| 1        | PC60604     | NYLOCK NUT, 1/4-20               | 9    |

| ITEM NO. | PART NUMBER | DESCRIPTION                    | QTY. |
|----------|-------------|--------------------------------|------|
|          | CG1042      | FRONT GLASS RETAINER           | -    |
|          | FB3007-2    | BOTTOM TARGET RING SPACER      | 12   |
|          | 6057        | 1/4 X 1/2 X .062 FLAT WASHER   | 12   |
|          | FB3007-1    | BOTTOM TARGET RING CAP         | 2    |
| 2        | 6444        | 1/4-20 x 15/32 JOINT CONNECTOR | 12   |
| 9        | 6088        | 1/4-20 X 3" HH FT BOLT         | 12   |
|          | FB3008-1    | MIDDLE TARGET RING CAP         | 2    |
|          | FB3008-2    | MIDDLE TARGET RING SPACER      | 12   |
|          | FB3009-1    | TOP TARGET RING CAP            | 2    |
| 0        | FB3009-2    | TOP TARGET RING SPACER         | 12   |
| _        | FB3084CX    | PLAYFIELD ASSEMBLY             | -    |
| 12       | 655         | #8 x 3/4 SQ. DRIVE (BLACK)     | 9    |