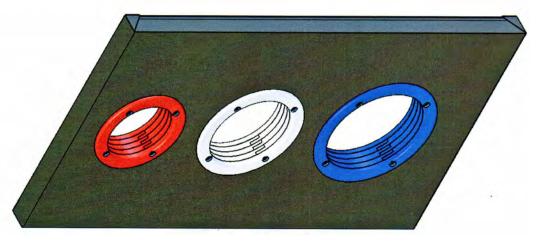

### **Display Board locations**

Control panel display boards are located below. FB2032X is a display that includes six display boards and five mini footballs. See picture below.