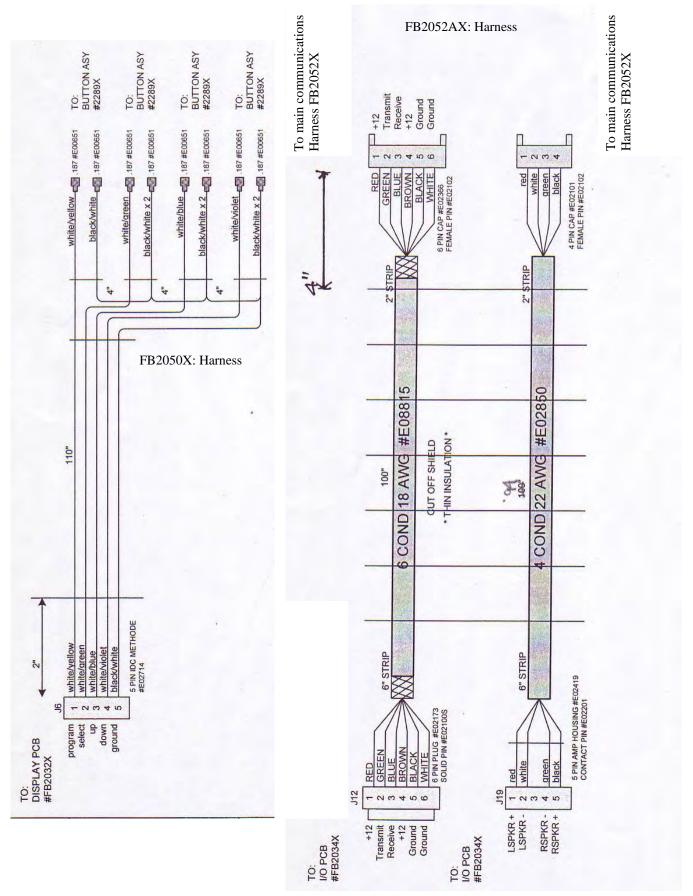

### LED Lights

There are two LED strips to illuminate the word GAME CLOCK located at the top of the playfield in the marquee. You will need to remove the front marquee to replacement the LED strips. See the assembly diagram on page 14 for removal. There are also four strips located in the control panel to illuminate the player's ranking. See diagram on page 13 for access. The LED Strips located in the target area are part of the display assemblies and cannot be replaced alone. See display location on the next page.