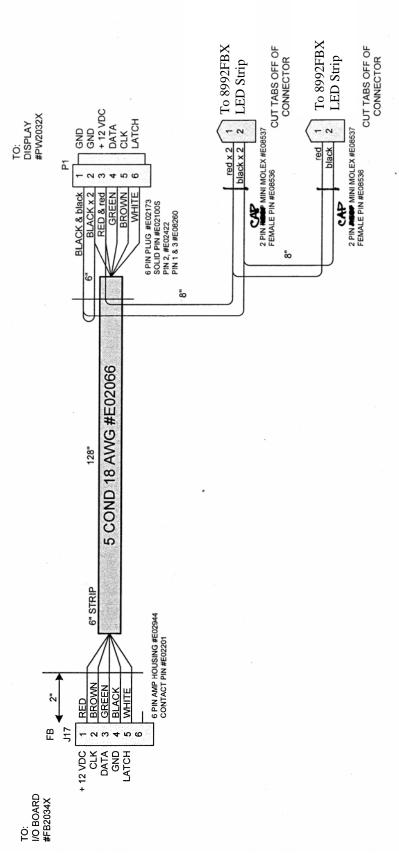

### LED Lights

There are two LED strips to illuminate the word GAME CLOCK located at the top of the playfield in the marquee. You will need to remove the front marquee to replacement the LED strips. See the assembly diagram on page 14 for removal. There are also four strips located in the control panel to illuminate the player's ranking. See diagram on page 13 for access. The LED Strips located in the target area are part of the display assemblies and cannot be replaced alone. See display location on the next page.

### **Display Board locations**

Control panel display boards are located below. FB2032X is a display that includes six display boards and five mini footballs. See picture below.