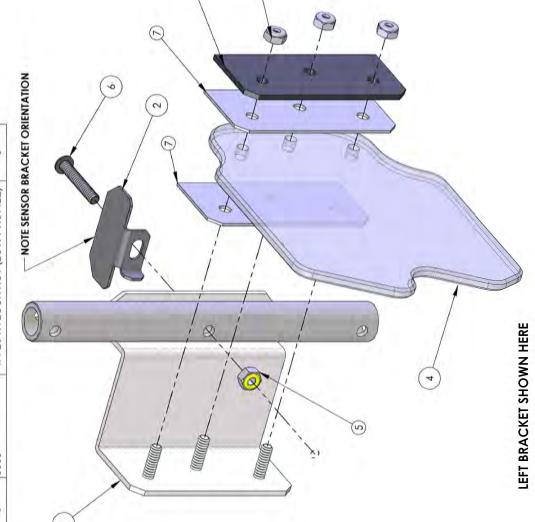

#### Mechanical:

FB1031X ASY, TARGET MOTOR LEFT SIDE FB1031AX ASY, TARGET MOTOR RIGHT SIDE

FB1061 PILLOW BLOCK BEARING

FB3013 REBOUND GUARD

FB3014 DISPLAY STRIP LEFT/RIGHT

FB3015 NUMBER GUARD

FB3039 TARGET