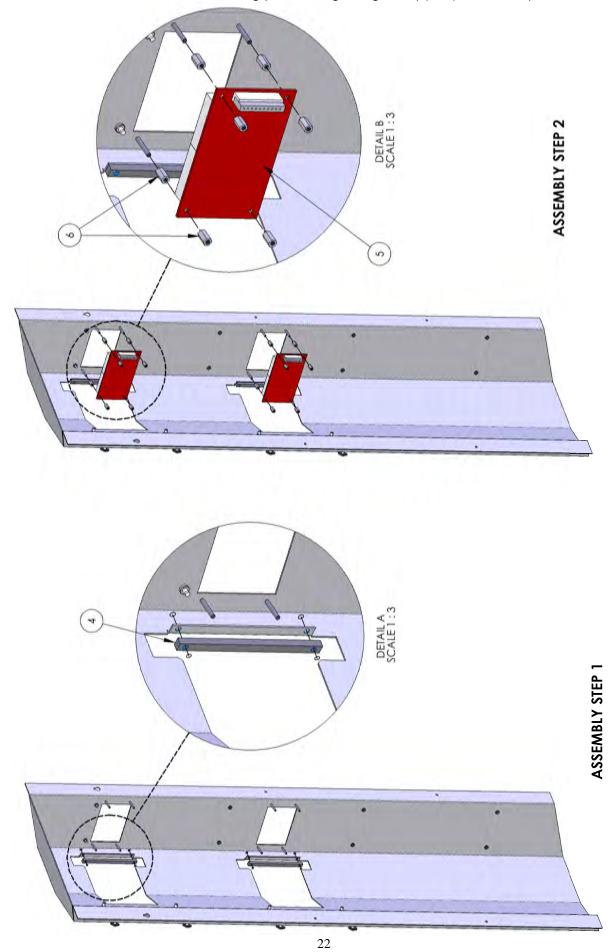

### **Conveyor Assembly Access**

To access the conveyor assembly you will need to remove the side wall panels. It is not necessary to remove the target covers in order to remove the side wall panels but to ensure that they are not scratched it is recommended. Refer to page 15 on how to remove target covers. Remove the five bolts holding the front cover plates first and remove the finger guard as shown below. Now remove the six screws holding the side wall panels. Slide the panel down and out if the target covers are still installed.