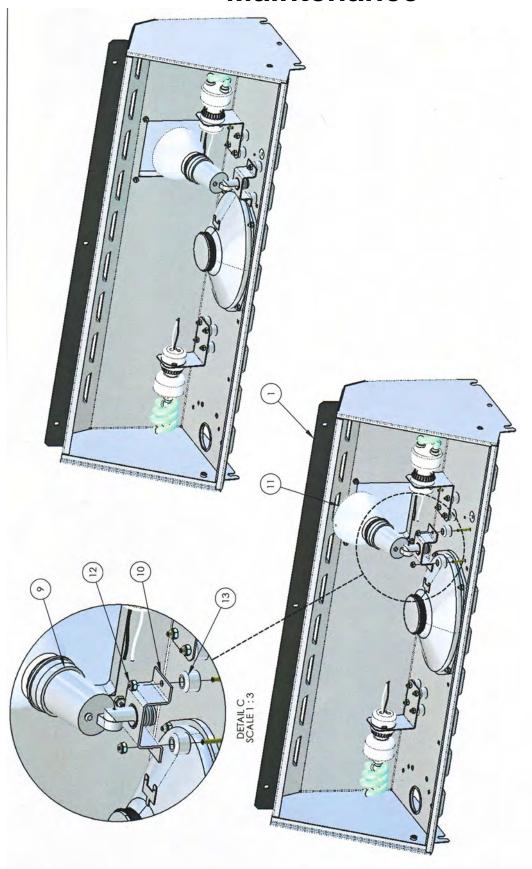

#### Control panel bulbs

To access the three bulbs located in the control panel you will need to remove the bracket holding the control panel. Use a 5/32 Allen and 7/16 wrench to remove the 3 bolts holding the top bracket of the control panel. See page 13 for bracket diagram and see pages 8 through 12 for assembly diagrams of the control panel.

### LED Lights

There are two LED strips to illuminate the word GAME CLOCK located at the top of the playfield in the marquee. You will need to remove the front marquee to replacement the LED strips. See the assembly diagram on page 14 for removal. There are also four strips located in the control panel to illuminate the player's ranking. See diagram on page 13 for access. The LED Strips located in the target area are part of the display assemblies and cannot be replaced alone. See display location on the next page.