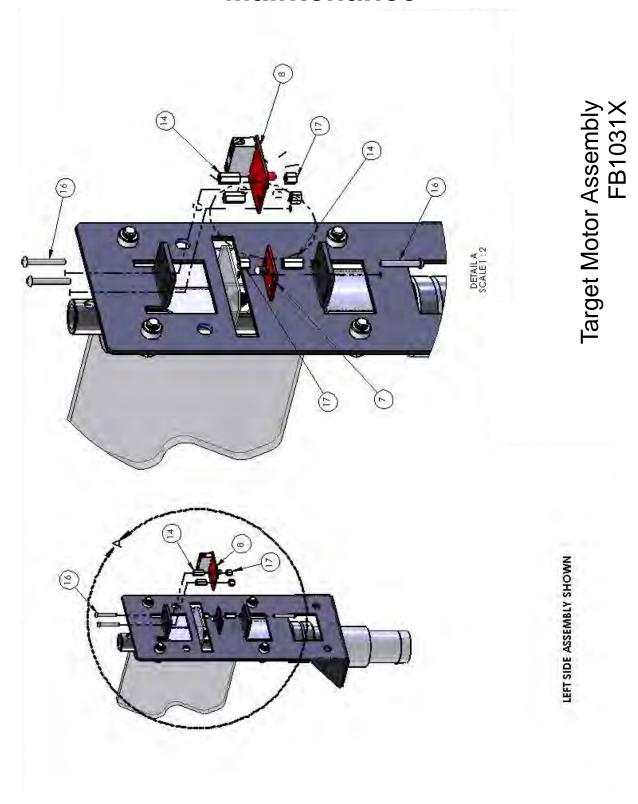

### **Target Covers**

To access the target motors you will need to remove the display housing. You also will need to ensure the targets are protruding out as shown below. Unlatch the harness clamps located in the back side of the game first. Remove the four mounting screws at the bottom back of the game in order to gain access to remove the back door. This will allow you enough slack in the wires to lift the covers off and lay them on their side. It is not necessary to fully remove the target covers to access the target motors. Only remove the four lower bolts and loosen the two top bolts. Slide the cover up until the top bolts heads can slide out the slotted holes. The diagram shows the location of the bolts. Bolt locations are shown on two different covers but exists on both sides of the cover.

#### Mechanical:

FB1031X ASY, TARGET MOTOR LEFT SIDE FB1031AX ASY, TARGET MOTOR RIGHT SIDE

FB1061 PILLOW BLOCK BEARING

FB3013 REBOUND GUARD

FB3014 DISPLAY STRIP LEFT/RIGHT

FB3015 NUMBER GUARD

FB3039 TARGET