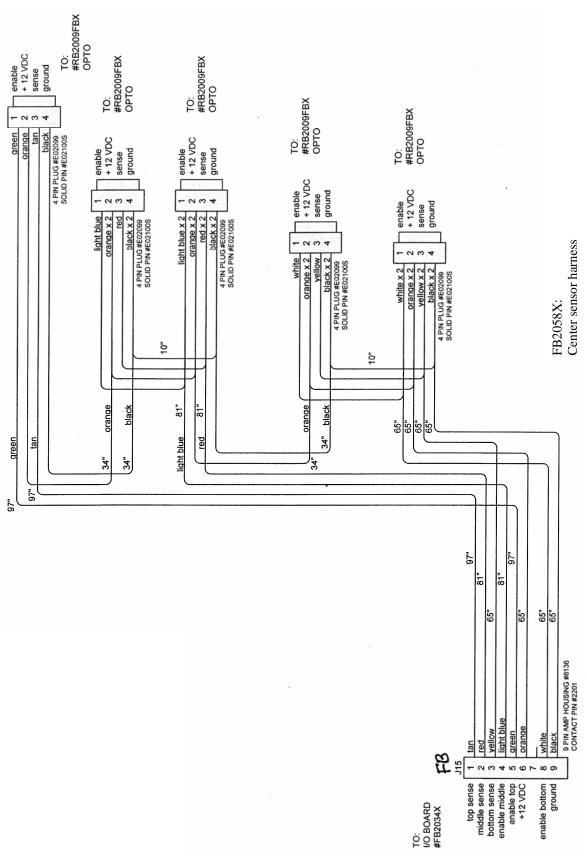

### LED Lights

There are two LED strips to illuminate the word GAME CLOCK located at the top of the playfield in the marquee. You will need to remove the front marquee to replacement the LED strips. See the assembly diagram on page 14 for removal. There are also four strips located in the control panel to illuminate the player's ranking. See diagram on page 13 for access. The LED Strips located in the target area are part of the display assemblies and cannot be replaced alone. See display location on the next page.