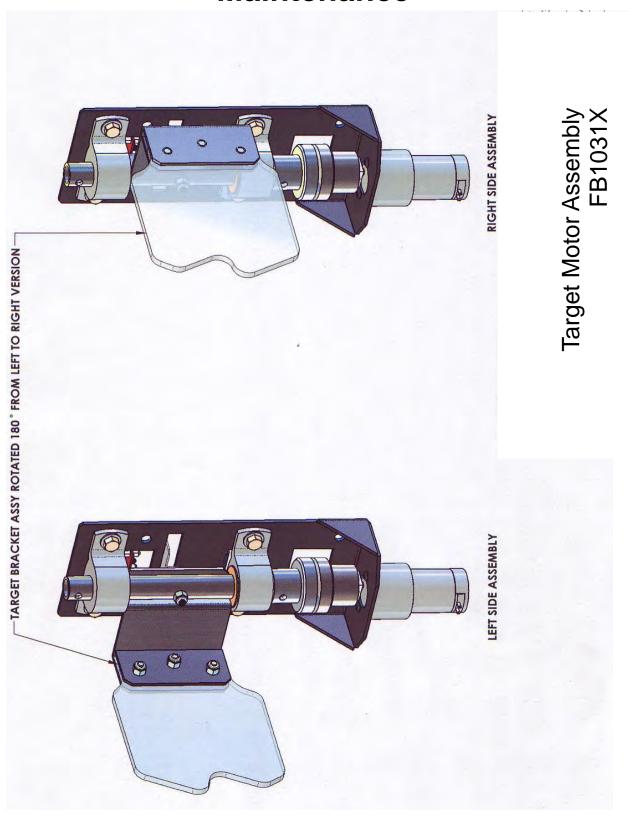

### **Target Covers**

To access the target motors you will need to remove the display housing. You also will need to ensure the targets are protruding out as shown below. Unlatch the harness clamps located in the back side of the game first. Remove the four mounting screws at the bottom back of the game in order to gain access to remove the back door. This will allow you enough slack in the wires to lift the covers off and lay them on their side. It is not necessary to fully remove the target covers to access the target motors. Only remove the four lower bolts and loosen the two top bolts. Slide the cover up until the top bolts heads can slide out the slotted holes. The diagram shows the location of the bolts. Bolt locations are shown on two different covers but exists on both sides of the cover.

#### Mechanical:

FB1031X ASY, TARGET MOTOR LEFT SIDE FB1031AX ASY, TARGET MOTOR RIGHT SIDE

FB1061 PILLOW BLOCK BEARING

FB3013 REBOUND GUARD

FB3014 DISPLAY STRIP LEFT/RIGHT

FB3015 NUMBER GUARD

FB3039 TARGET