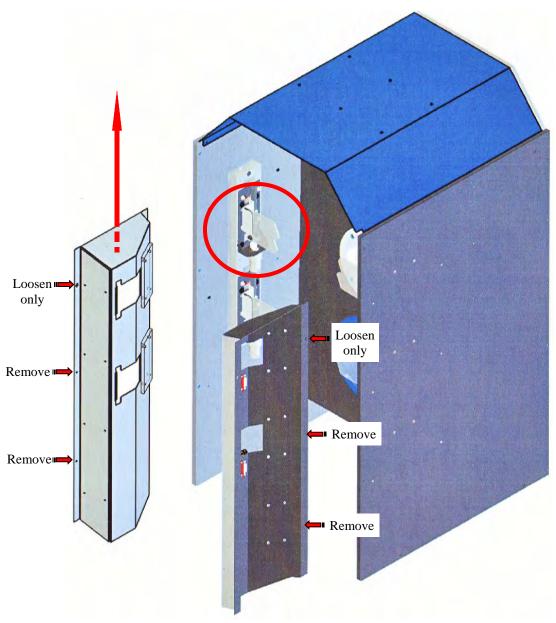

### **Target Covers**

To access the target motors you will need to remove the display housing. You also will need to ensure the targets are protruding out as shown below. Unlatch the harness clamps located in the back side of the game first. Remove the four mounting screws at the bottom back of the game in order to gain access to remove the back door. This will allow you enough slack in the wires to lift the covers off and lay them on their side. It is not necessary to fully remove the target covers to access the target motors. Only remove the four lower bolts and loosen the two top bolts. Slide the cover up until the top bolts heads can slide out the slotted holes. The diagram shows the location of the bolts. Bolt locations are shown on two different covers but exists on both sides of the cover.