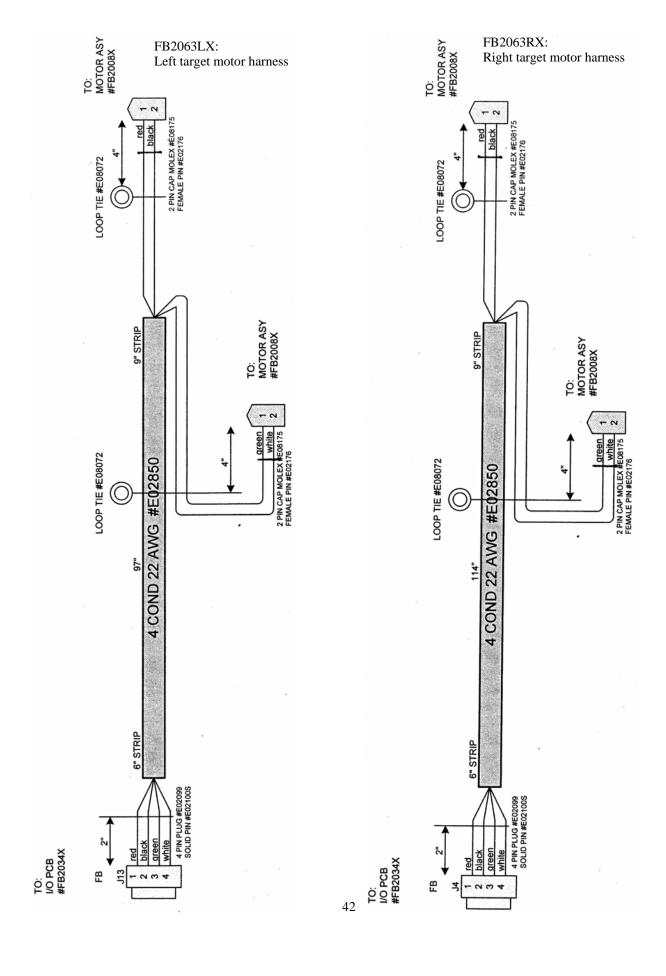

| FB3007-2    | BOTTOM TARGET RING SPACER      | 12   |
|          | 6057        | 1/4 X 1/2 X .062 FLAT WASHER   | 12   |
|          | FB3007-1    | BOTTOM TARGET RING CAP         | 2    |
| 2        | 6444        | 1/4-20 x 15/32 JOINT CONNECTOR | 12   |
| 9        | 6088        | 1/4-20 X 3" HH FT BOLT         | 12   |
|          | FB3008-1    | MIDDLE TARGET RING CAP         | 2    |
|          | FB3008-2    | MIDDLE TARGET RING SPACER      | 12   |
|          | FB3009-1    | TOP TARGET RING CAP            | 2    |
| 0        | FB3009-2    | TOP TARGET RING SPACER         | 12   |
| _        | FB3084CX    | PLAYFIELD ASSEMBLY             | -    |
| 12       | 655         | #8 x 3/4 SQ. DRIVE (BLACK)     | 9    |











(00)

3

















FB2059X: Time Clock Harness















## **Spare Parts Listing**

#### **Electronics:**

FB2002X Isolation Transformer (for TUV games)

1029WSX ASY RESET BUTTON

8992FBAX ASY (CLEAR LED STRIP for control panel) 8992FBX ASY (CLEAR LED STRIP for game clock)

AR2007 6X9 SPEAKER

BB2022X ASY FLOOD LAMP SOCKET

CB2232X PCBA (DISPLAY) CB2233X PCBA (DISPLAY) CS8449X ASY (BALLAST)

DA2001X PCBA (POWER SUPPLY)
DA2002X ASY (TRANSFORMER)
DA2133X PCBA (SMALL DISPLAY)
FB2007X ASY (POWER MOD 3 MDQ)

E00377 BULB OF FLOOD

FB2008AX ASY (CONVEYOR MOTOR)

FB2008X ASY (TARGET MOTOR) included in FB1031X

FB2032X PCBA (DISPLAY) FB2033X PCBA (TIME CLOCK)

FB2034X PCBA (MAIN I/O) \*\* Cannot be purchased separate E08716 FLASH CARD \*\* Cannot be purchased separate

E2034X PCBA (BRAIN BOARD) \*\* Cannot be purchased separate

FB2035BX PCBA (D