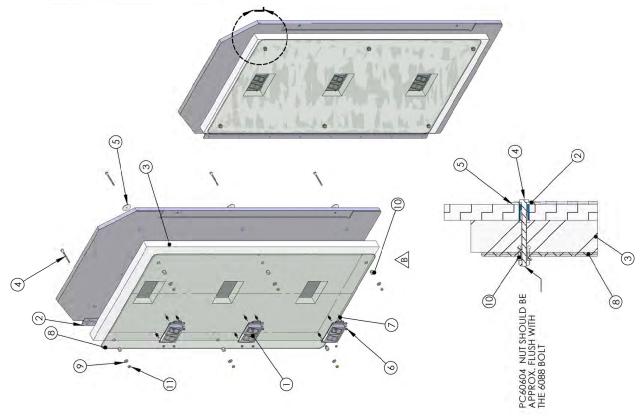

### **Display Board locations**

Control panel display boards are located below. FB2032X is a display that includes six display boards and five mini footballs. See picture below.

# Control Panel Assembly FB1001X

| ITEM NO. PART NUMBER | DESCRIPTION                                                 | QTY. |
|----------------------|-------------------------------------------------------------|------|
| FB1001               | CONTROL PANEL HOUSING                                       | -    |
| FB1002               | CONTROL PANEL RETAINER                                      | -    |
| FB3013               | REBOUND GUARD                                               | -    |
| FB3016               | CONTROL PANEL LIGHT SHIELD                                  | -    |
| FB3018               | C. P. LIGHT COVER SPACER                                    | -    |
| FB7002x              | CONTROL PANEL ASSEMBLY                                      | -    |
| AR2007               | 6 X 9 SPEAKER                                               | -    |
| AR2130X_8545         | PIG TAIL LIGHT W/ AR2130X SOCKET                            | 2    |
| BB2022               | SOCKET FLOOD LAMP                                           | -    |
| BT1049               | BRACKET (LIGHT SOCKET MTG)                                  | -    |
| E00377               | BULB CF FLOOD PAR 30 (MAXLITE SKR3015FLDL, 33020) (15W=75W) | -    |
| 6072                 | 8-32 NYLOCK NUT                                             | 18   |
| 4002                 | BUMPER (#2953w) 9540K53                                     | 10   |
| TG1021               | LIGHT BRACKET                                               | 2    |
| 3039                 | GROMMET (BP2 - PUNCHED)#853118                              | -    |
| 6212                 | 1/4 x 3/4 FLAT WASHER BLACK (USS)                           | 9    |
| 6331                 | #8-32 x 1-1/2" LG PPHMS                                     | 4    |
| 6426                 | 1/4-20 x 5/8 BHCS (BLACK) SECURITY                          | 8    |
| PC60604              | 1/4-20 NYLOCK NUT                                           | က    |
| PC60622              | 1/4-20 x 1.00" LG. BSHCS                                    | c    |