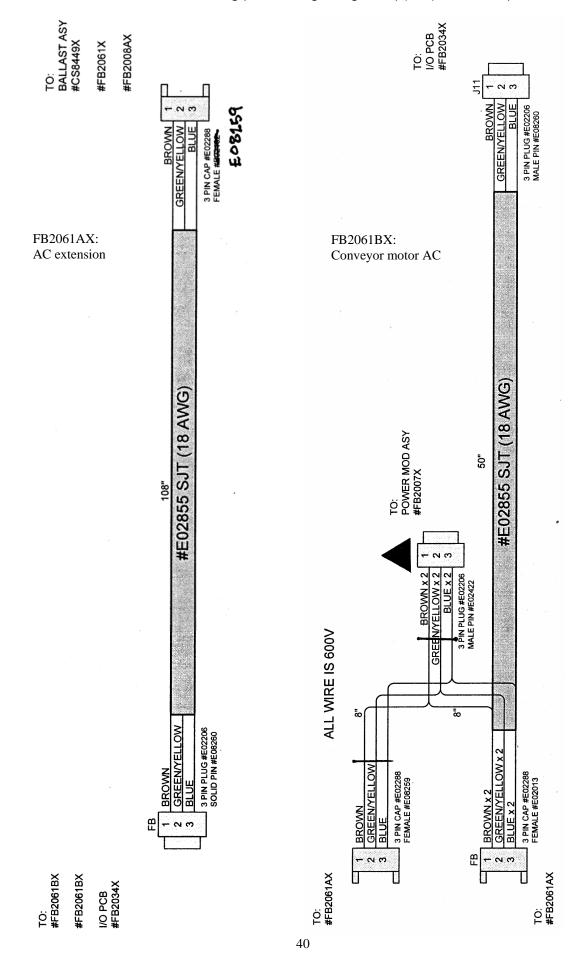

| FB3007-2    | BOTTOM TARGET RING SPACER      | 12   |
|          | 6057        | 1/4 X 1/2 X .062 FLAT WASHER   | 12   |
|          | FB3007-1    | BOTTOM TARGET RING CAP         | 2    |
| 2        | 6444        | 1/4-20 x 15/32 JOINT CONNECTOR | 12   |
| 9        | 6088        | 1/4-20 X 3" HH FT BOLT         | 12   |
|          | FB3008-1    | MIDDLE TARGET RING CAP         | 2    |
|          | FB3008-2    | MIDDLE TARGET RING SPACER      | 12   |
|          | FB3009-1    | TOP TARGET RING CAP            | 2    |
| 0        | FB3009-2    | TOP TARGET RING SPACER         | 12   |
| _        | FB3084CX    | PLAYFIELD ASSEMBLY             | -    |
| 12       | 655         | #8 x 3/4 SQ. DRIVE (BLACK)     | 9    |











(00)

3

















FB2059X: Time Clock Harness















## **Spare Parts Listing**

#### **Electronics:**

FB2002X Isolation Transformer (for TUV games)

1029WSX ASY RESET BUTTON

8992FBAX ASY (CLEAR LED STRIP for control panel) 8992FBX ASY (CLEAR LED STRIP for game clock)

AR2007 6X9 SPEAKER

BB2022X ASY FLOOD LAMP SOCKET

CB2232X PCBA (DISPLAY) CB2233X PCBA (DISPLAY) CS8449X ASY (BALLAST)

DA2001X PCBA (POWER SUPPLY)
DA2002X ASY (TRANSFORMER)
DA2133X PCBA (SMALL DISPLAY)
FB2007X ASY (POWER MOD 3 MDQ)

E00377 BULB OF FLOOD

FB2008AX ASY (CONVEYOR MOTOR)

FB2008X ASY (TARGET MOTOR) included in FB1031X

FB2032X PCBA (DISPLAY) FB2033X PCBA (TIME CLOCK)

FB2034X PCBA (MAIN I/O) \*\* Cannot be purchased separate E08716 FLASH CARD \*\* Cannot be purchased separate

E2034X PCBA (BRAIN BOARD) \*\* Cannot be purchased separate

FB2035BX PCB