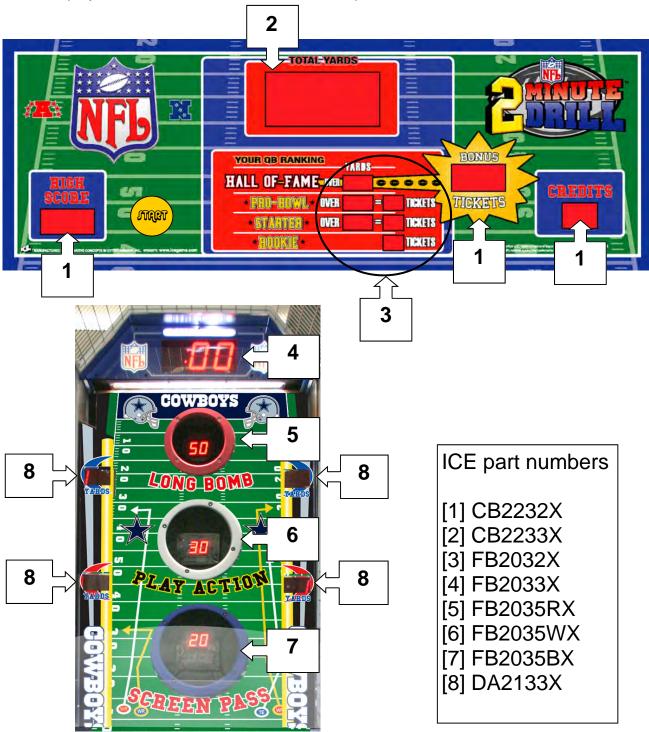

CONTROL PANEL. Attractive LED displays are used to display all scoring and vital information such as time, credits and high score. The control panel is laid out in a convenient user friendly fashion, making it easy for players to operate.

### **Display Board locations**

Control panel display boards are located below. FB2032X is a display that includes six display boards and five mini footballs. See picture below.

### **Target Covers**

To access the target motors you will need to remove the display housing. You also will need to ensure the targets are protruding out as shown below. Unlatch the harness clamps located in the back side of the game first. Remove the four mounting screws at the bottom back of the game in order to gain access to remove the back door. This will allow you enough slack in the wires to lift the covers off and lay them on their side. It is not necessary to fully remove the target covers to access the target motors. Only remove the four lower bolts and loosen the two top bolts. Slide the cover up until the top bolts heads can slide out the slotted holes. The diagram shows the location of the bolts. Bolt locations are shown on two different covers but exists on both sides of the cover.

FRONT VIEW

| 4.7      |             |                                   |      |
|----------|-------------|-----------------------------------|------|
| ITEM NO. | PART NUMBER | DESCRIPTION                       | QTY. |
| 1        | FB1016      | TARGET COVER LEFT/RIGHT           | 1    |
| 2        | FB3014      | DISPLAY STRIP LEFT/RIGHT          | 1    |
| 3        | FB4005      | TARGET COVER SPACER               | 2    |
| 4        | FB4006      | TARGET SMALL PADDING              | 2    |
| 5        | DA2133X     | PCBA (SMALL DISPLAY, BRIGHT)      | 2    |
| 6        | 6446        | 8-32 x 1/2 HH SPACER              | 16   |
| 7        | 6212        | 1/4 x 3/4 FLAT WASHER BLACK (USS) | 8    |
| 8        | 6320        | 8-32 X 5/8 PRHMS W/LOCKTITE       | 8    |
| 9        | PC60622     | 1/4-20 x 1" LG. BSHCS             | 8    |