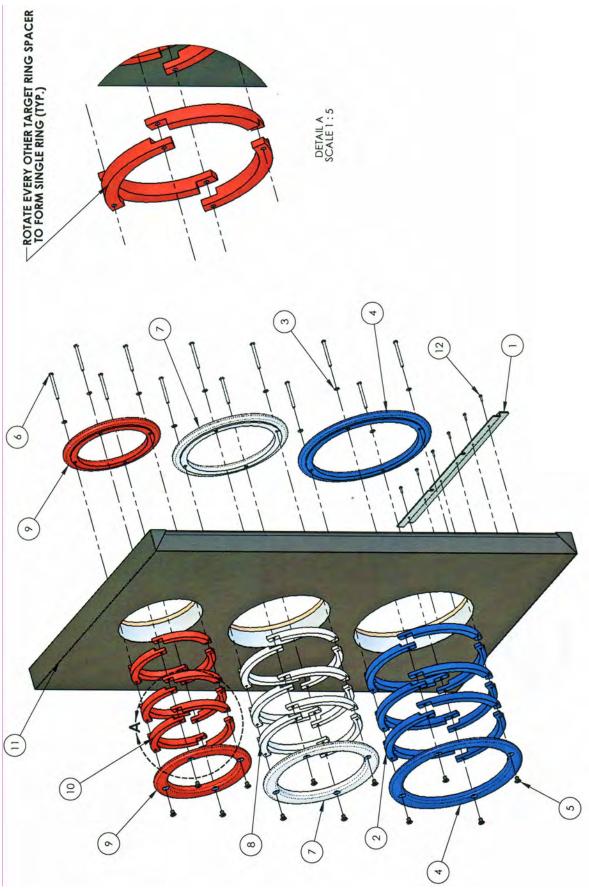

| ITEM NO. | PART NUMBER | DESCRIPTION                    | QTY. |
|----------|-------------|--------------------------------|------|
|          | CG1042      | FRONT GLASS RETAINER           | -    |
|          | FB3007-2    | BOTTOM TARGET RING SPACER      | 12   |
|          | 6057        | 1/4 X 1/2 X .062 FLAT WASHER   | 12   |
|          | FB3007-1    | BOTTOM TARGET RING CAP         | 2    |
| 2        | 6444        | 1/4-20 x 15/32 JOINT CONNECTOR | 12   |
| 9        | 6088        | 1/4-20 X 3" HH FT BOLT         | 12   |
|          | FB3008-1    | MIDDLE TARGET RING CAP         | 2    |
|          | FB3008-2    | MIDDLE TARGET RING SPACER      | 12   |
|          | FB3009-1    | TOP TARGET RING CAP            | 2    |
| 0        | FB3009-2    | TOP TARGET RING SPACER         | 12   |
| _        | FB3084CX    | PLAYFIELD ASSEMBLY             | -    |
| 12       | 655         | #8 x 3/4 SQ. DRIVE (BLACK)     | 9    |