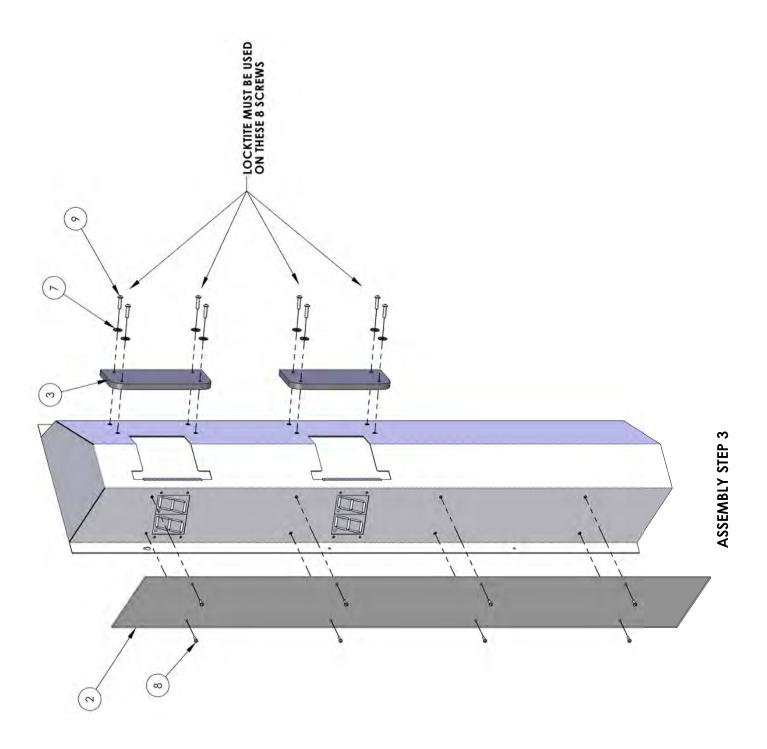

### **Conveyor Assembly Access**

To access the conveyor assembly you will need to remove the side wall panels. It is not necessary to remove the target covers in order to remove the side wall panels but to ensure that they are not scratched it is recommended. Refer to page 15 on how to remove target covers. Remove the five bolts holding the front cover plates first and remove the finger guard as shown below. Now remove the six screws holding the side wall panels. Slide the panel down and out if the target covers are still installed.