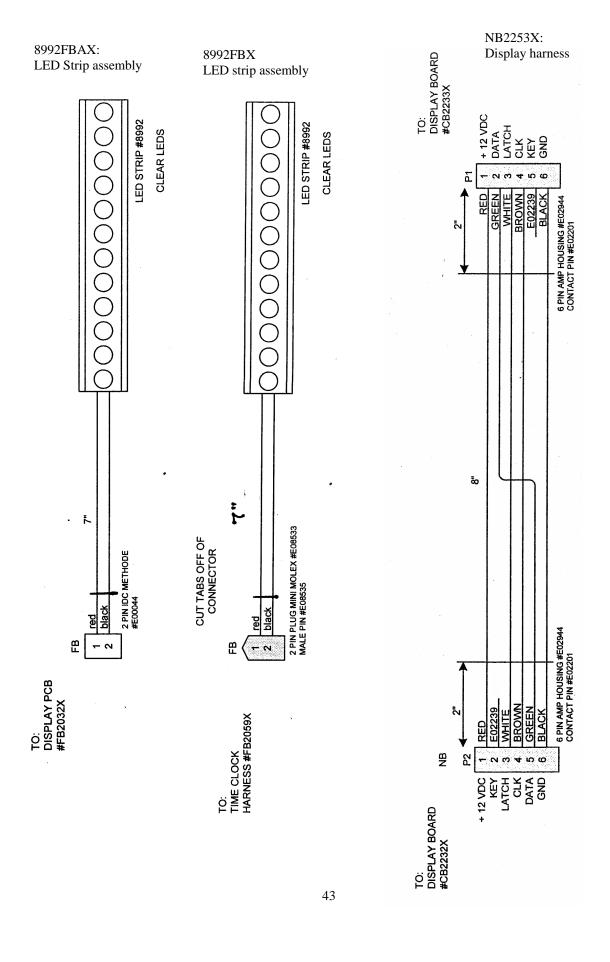

### LED Lights

There are two LED strips to illuminate the word GAME CLOCK located at the top of the playfield in the marquee. You will need to remove the front marquee to replacement the LED strips. See the assembly diagram on page 14 for removal. There are also four strips located in the control panel to illuminate the player's ranking. See diagram on page 13 for access. The LED Strips located in the target area are part of the display assemblies and cannot be replaced alone. See display location on the next page.

### **Display Board locations**

Control panel display boards are located below. FB2032X is a display that includes six display boards and five mini footballs. See picture below.