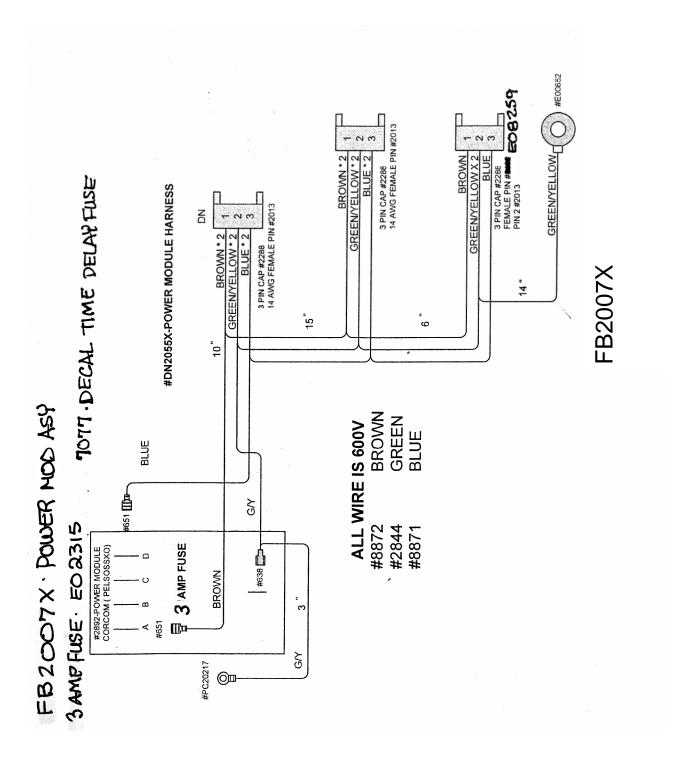

### Power Supply & Transformer

The power supply and transformer are located in the back of the game. To access them, you must open the bottom back access door and located on the left is the power assembly. See pictures below

### **AC Main Power Fuse**

Located in the power module is a 3 amp slow blow fuse. To check or replace the fuse pull the tab with the label out. There is only one fuse installed. See diagram below.