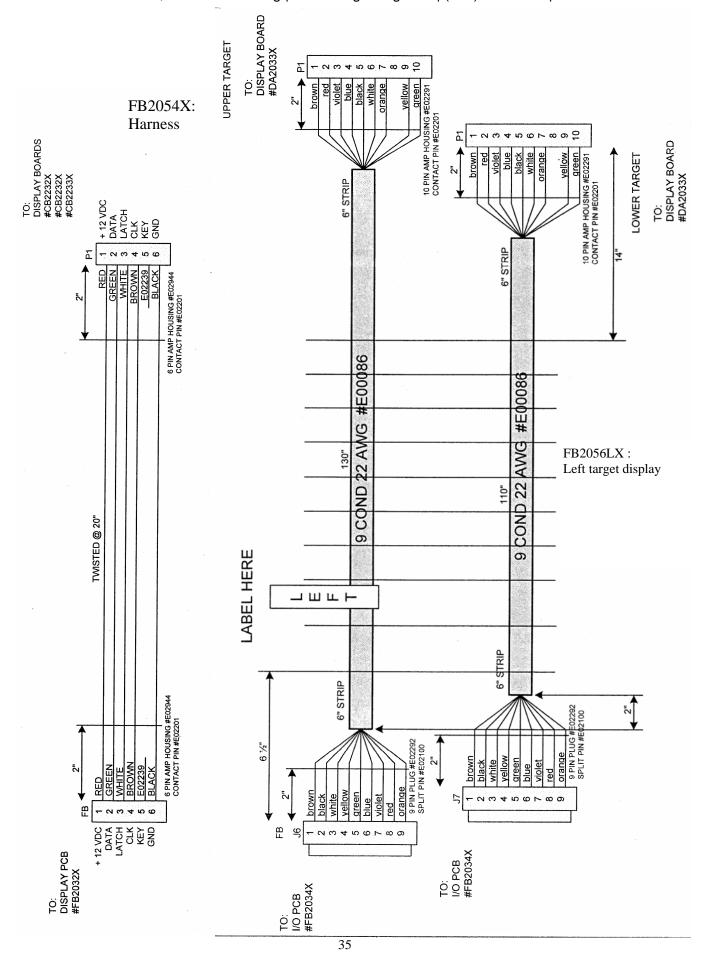

### LED Lights

There are two LED strips to illuminate the word GAME CLOCK located at the top of the playfield in the marquee. You will need to remove the front marquee to replacement the LED strips. See the assembly diagram on page 14 for removal. There are also four strips located in the control panel to illuminate the player's ranking. See diagram on page 13 for access. The LED Strips located in the target area are part of the display assemblies and cannot be replaced alone. See display location on the next page.

### **Display Board locations**

Control panel display boards are located below. FB2032X is a display that includes six display boards and five mini footballs. See picture below.