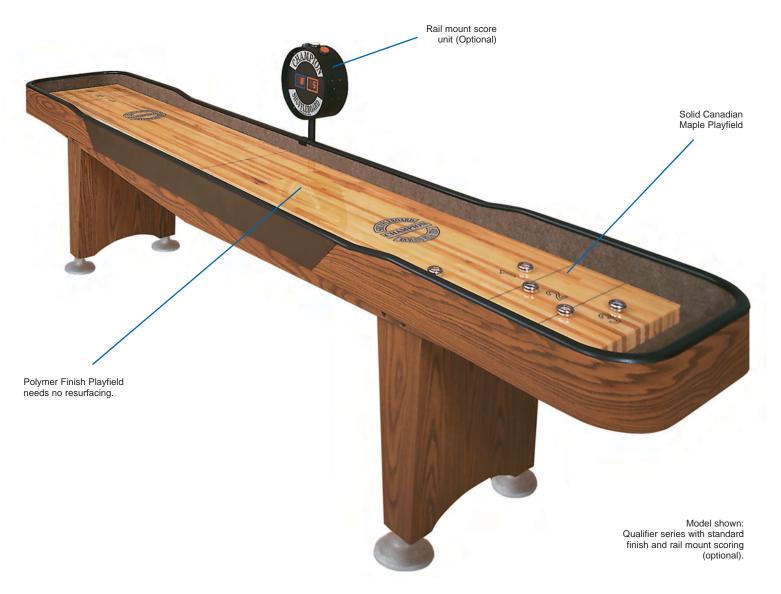

This quality series offers a *solid* maple playfield that provides the finest playing surface available. It also has a polymer finish which needs no resurfacing.

Available in three convenient sizes (9, 12, and 14 feet) the Qualifier Series is designed to fit any office or family gameroom. Shipped

#### **STANDARD FEATURES**

- Polymer finish playfield (never needs refinishing)
- Solid Canadian maple playfield
- Customize with your logo

#### **OPTIONAL FEATURES**

- Electronic scoring
- Lights
- Customized cradle colors