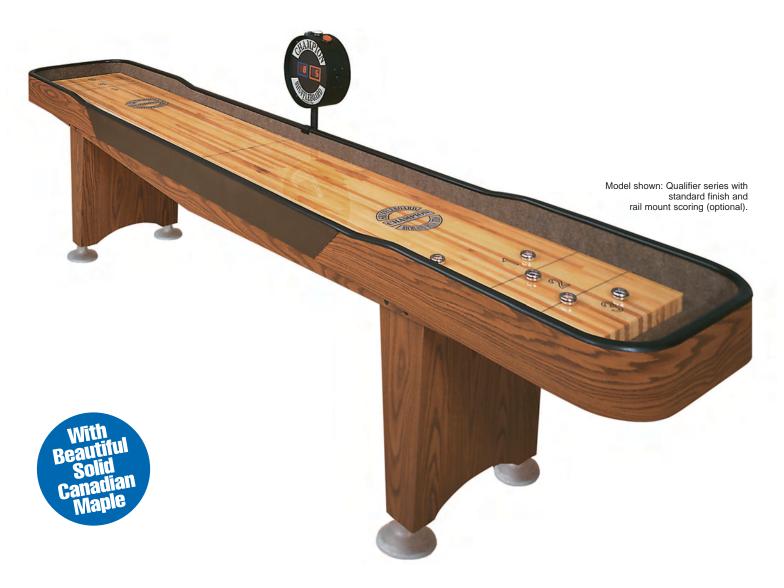

## The Ideal Table For Any Home or Office

**CHAMPION** 

Champion Shuffleboard is proud to introduce a beautiful new shuffleboard table perfect for any home or office. Presenting **The Qualifier Series**.

This quality series offers a *solid* maple playfield that provides the finest playing surface available. It also has a polymer finish which needs no resurfacing.

Available in three convenient sizes (9, 12, and 14 feet) the Qualifier Series is designed to fit any office or family gameroom. Shipped

#### **STANDARD FEATURES**

- Polymer finish playfield (never needs refinishing)
- Solid Canadian maple playfield
- Customize with your logo

### **SPECIFICATIONS**

Board Size: 1.5" Thick X 16.5" Length: 9, 12 & 14 feet Width: 24" (cradle) Height: 30" (top of playfield)