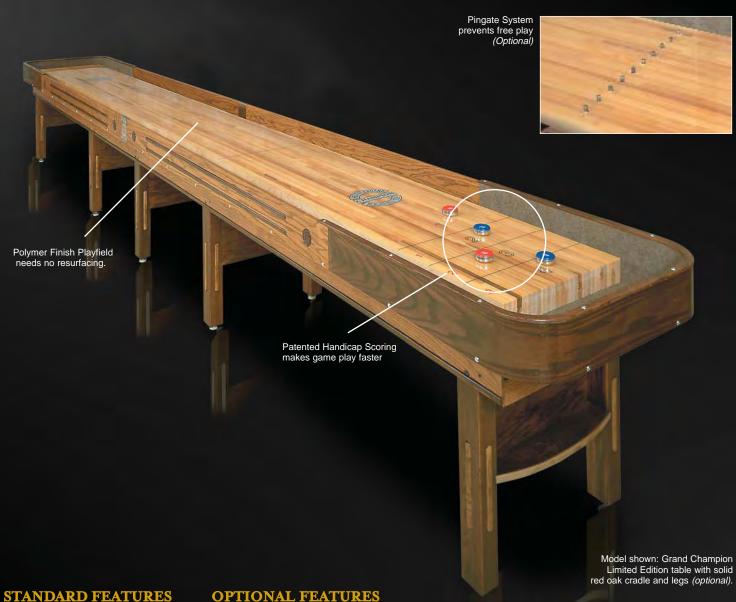

#### STANDARD FEATURES

- Maple inlays on sidewalls and legs
- Solid maple cradles and legs
- · Polymer finish playfield (needs no resurfacing)
- · We can match any stain
- · Brass or silver hardware
- Patented Handicap Scoring
  - Makes game play faster and allows players of different skill levels to play each other

- State-of-the-art electronics
  - · Set each game individually according to preferred time and money
- Lights
- Pingate
  - · Cam driven, battery backup. Prevents free play
- Custom woods available
- · Customize with your logo