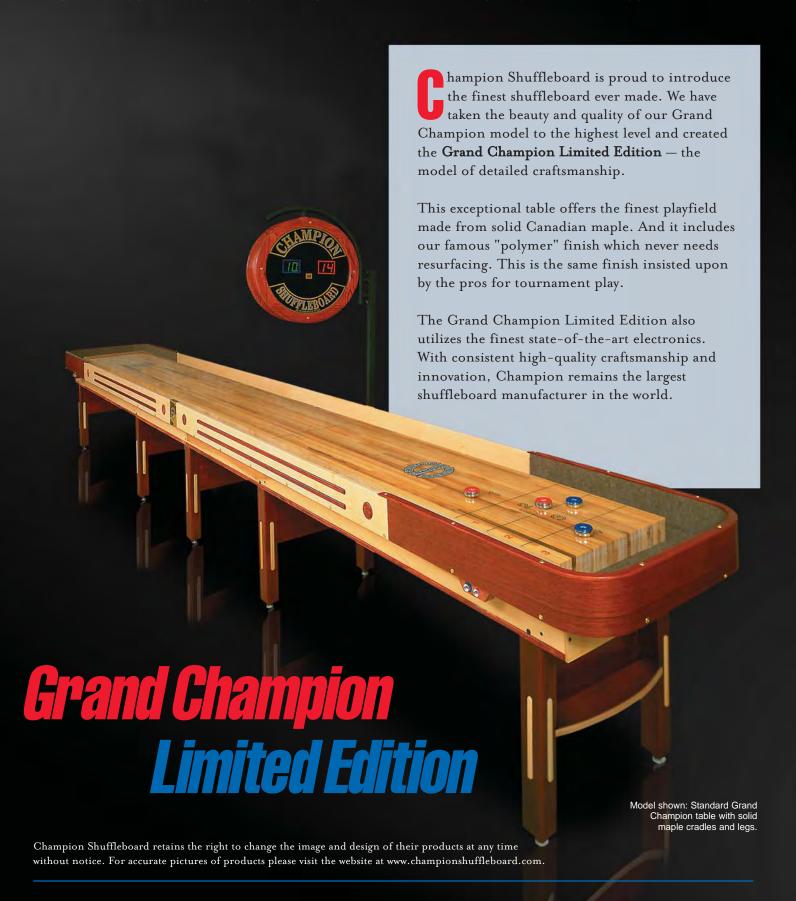

# CUSTOM CRAFTSMANSHIP



## A Quality Champion Product THE GRAND CHAMPION Limited Edition



#### STANDARD FEATURES

- Maple inlays on sidewalls and legs
- Solid maple cradles and legs
- · Polymer finish playfield (needs no resurfacing)
- · We can match any stain
- · Brass or silver hardware
- Patented Handicap Scoring
  - Makes game play faster and allows players of different skill levels to play each other

- State-of-the-art electronics
  - · Set each game individually according to preferred time and money
- Lights
- Pingate
  - · Cam driven, battery backup. Prevents free play
- Custom woods available
- · Customize with your logo

### **SPECIFICATIONS**

Length: 12-22 feet

31" without scoring unit Width:

36" with scoring unit

Height: 30" (top of playfield)