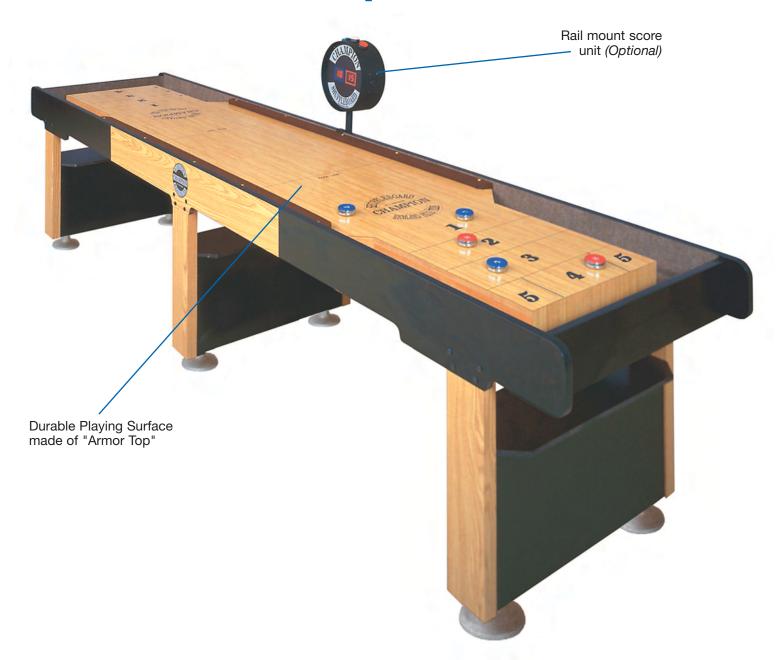

#### **STANDARD FEATURES**

 Durable playing surface made of "Armor Top" (same material used in synthetic bowling lanes)

#### **OPTIONAL FEATURES**

- State-of-the-art electronics
- Light Kit
- Pingate
  - Cam driven, battery backup prevents free play