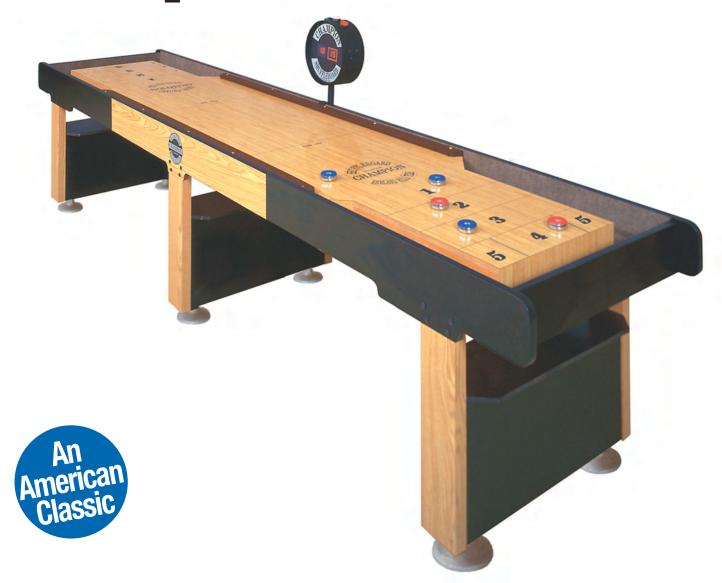

## **Bumper Shuffleboard**

### A Quality Table Perfect For Any Location

CHAMPION

Champion Shuffleboard is proud to present the fun, excitement and challenge of our **Bumper Shuffleboard**.

An American classic table game has returned and it's better than ever. With a variety of accessories to choose from and a durable playfield made of "Armor Top", Bumper Shuffleboard is a proven

winner for any bar or game room. With consistent, high quality craftsmanship and

continued innovation, Champion remains the largest shuffleboard manufacturer in the world.

For more information call us at **1-800-826-7856**. Or visit our website at **www.championshuffleboard.com**.

#### **STANDARD FEATURES**

 Durable playing surface made of "Armor Top" (same material used in synthetic bowling lanes)

#### **SPECIFICATIONS**

Board Size: 3" Thick, 10' 8" Long

& 20" Wide Length: 12 feet

Width: 31" without scoring unit

36" with scoring unit

Height: 30" (top of playfield)

Weight: 29 lbs. per foot