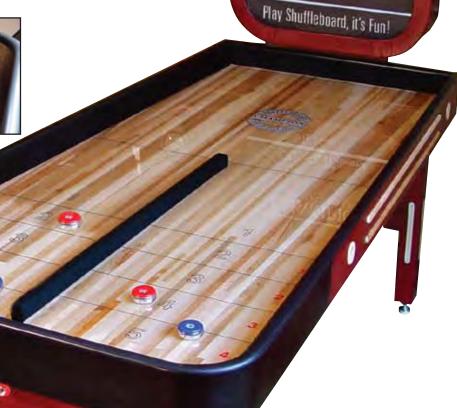

Play Shuffleboard, it's Fun!

The Bank Shot table offers a size to accommodate most game rooms and also has added features like bumpers and handicap scoring that allows everyone to enjoy the fun of shuffleboard. Add bowling pins and you have another way to challenge your friends and family.

- Patented handicap scoring
- Polymer playing surface never needs refinishing with a lifetime warranty
- Only 7ft long, will fit in most any room
- Available in oak or maple veneer
- Custom stains and logos available
- Easy to install
- 3" thick playfield