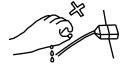

#### **WARNING**

• Do not put heavy items on power cord.

• Hold the power plug instead of the wire to draw the power cord out of the socket.

• Do not touch the power plug with wet hands.

- Do not draw or twist the cord or near a heat source.
- Do not place the cord where the player can easily trip over or come in contact with it.