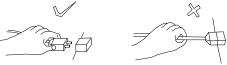

Use only a GROUNDED AC receptacle. Failure to do so could result in improper operation or damage to the game and could void your warranty. If you are unsure that your AC receptacle is properly grounded, have a qualified electrician perform this check for you.

#### **SET UP:**

Back to TOC

- 1. Be sure that the game is on a level surface. If the game is rocking on the floor adjust the legs to remove the rocking of the game.
- 2. Be sure to plug the game into the proper A.C. GROUNDED receptacle. Do not use long extension cords unless absolutely necessary and if so, be sure it is a heavy duty cord of at least 16 Ga. and no longer than 20 ft. Check the label on the back of the game to make sure the power requirements of the game match that of your location.
- 3. Turn the game on and check to be sure there are no unusual sounds and that everything appears to be working correctly.

#### **WARNING**

• Do not put heavy items on power cord.

• Hold the power plug instead of the wire to draw the power cord out of the socket.

• Do not touch the power plug with wet hands.

- Do not draw or twist the cord or near a heat source.
- Do not place the cord where the player can easily trip over or come in contact with it.