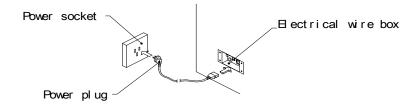

#### Connecting the power cord

**Back to TOC** 

#### **WARNING**

• Do not put heavy items on power cord.

• Hold the power plug instead of the wire to draw the power cord out of the socket.

• Do not touch the power plug with wet hands.

- Do not draw or twist the cord or near a heat source.
- Do not place the cord where the player can easily trip over or come in contact with it.