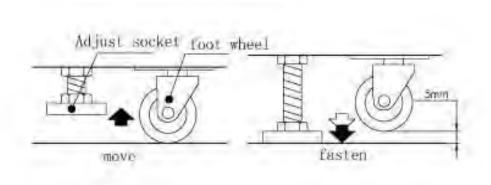

#### Game Leveling:

Back to TOC

Install this machine on a flat surface. Adjust levelers to lift the legs and level game.

Make sure that the machine is level with the floor. If the machine is not level, the game may not play well.