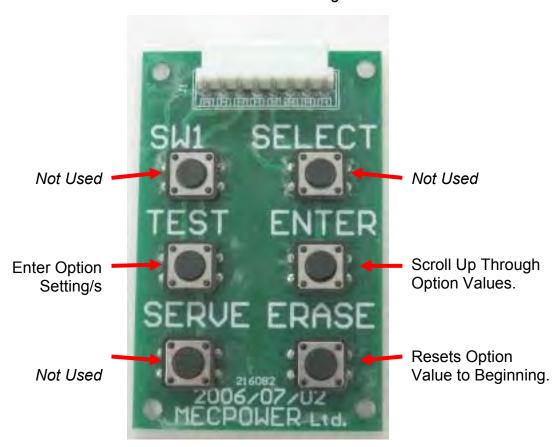

## **Programming Console**

\*Located at the front of the game\*

## **Programming Instructions**

(See Chart Below)

- 1. Press the "**TEST**" button to view the first game option.
- 2. Press the "ENTER" Button to scroll through the desired option value. (Pressing the ERASE button will return your option value back to the beginning).
- 3. Repeat steps 1 2 for more options and settings.
- 4. When finished, continue pressing the "**TEST**" button until the game returns to play mode.