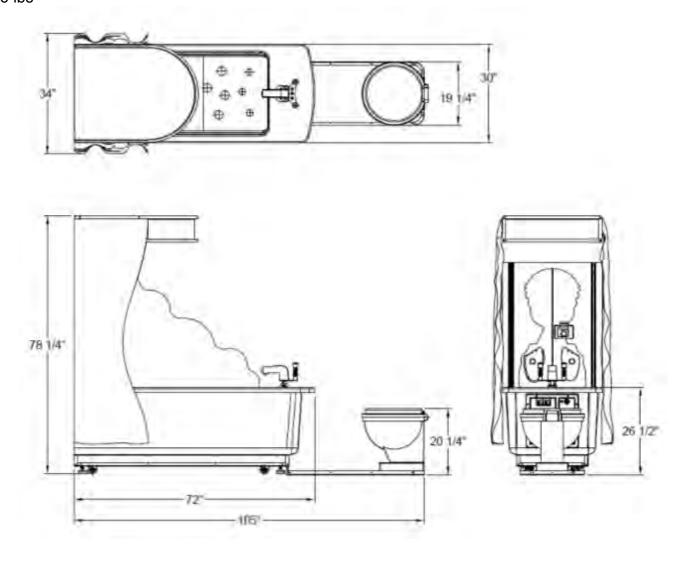

## Stinky Feet™ Arcade Game

STINKY FEET ARCADE MANUAL BSR V1.0

#### **Dimensions:**

105" L x 30" W x 78 1/4" H

#### Weight:

386 lbs

NOTE: Game parameters are subject to change without notice.

BOB'S SPACE RACERS®
INTRODUCTION

STINKY FEET ARCADE MANUAL BSR V1.0

Back to TOC