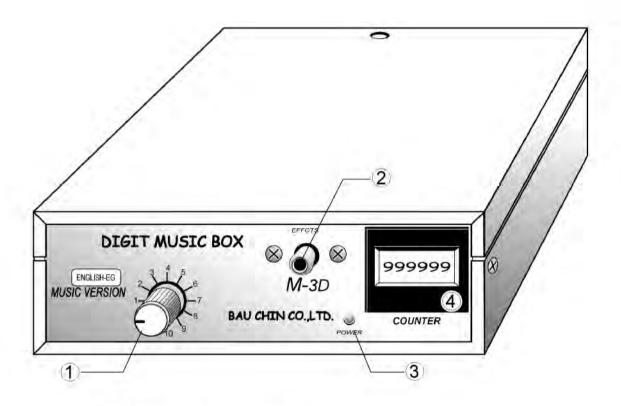

## Music Box Operating Manual

- 1. 1-12: Sound volumes adjust
- 2. Sound buttom connection
- 3. Power light: When power connect
- 4. Counter: Coin Counter
- 5. Music: 12 English kiddy songs to repeat

Page 4
Contents