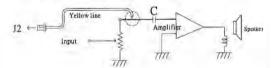

### FC-M0003 Music Box

## Music Box Operating Manual

- 1. 1-12: Sound volumes adjust
- 2. Sound buttom connection
- 3. Power light: When power connect
- 4. Counter: Coin Counter
- 5. Music: 12 English kiddy songs to repeat

Page 4
Contents