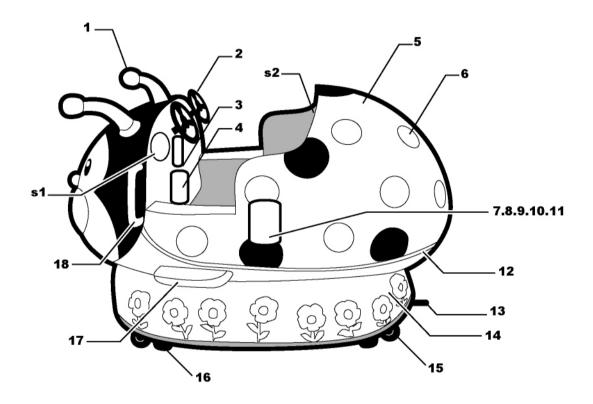

## Little Ladybird Detail Manual

#### **SIDE VIEW**

- 1. Light#7
- 2. Steering wheel#1
- 3. Electronic coin machine(key#1)
- 4. Coin box(key#2)
- 5. Little Ladybird FRP
- 6. Light#8
- 7. Maintenance door-big(key#1)
- 8. Double frame
- 9. Music box

- 10.Controller
- 11.LED light PCB
- 12.Light#9
- 13.Power-plug locates at rear of base14.Base of garden shape
- 15.Wheel
- 16.Fixer
- 17.Ladder#3
- 18.Handlebar#3

Page 1 Contents

s1~s2. Sticker

FC-P0001 Double Frame