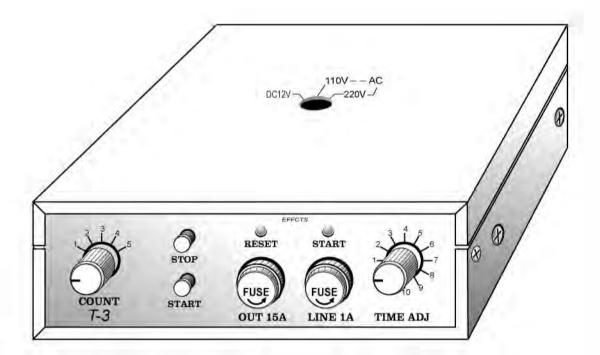

#### FC-P0003 Controller

### **Controller Operating Manual**

Count: Adjust the coin from 1 coin to 5 coins

Stop Button: For Checking machine without insert coin to "STOP" the machine Start Button: For Checking machine without insert coin to "START" the machine

Reset: Red lighting when power connect

Start: Green lighting when machine start to working

#### 1~12 play Time adjust:

7. 3 Minutes and 30 Seconds 1. 1 Minute and 30 Seconds

2. 1 Minute and 40 Seconds 8. 4 Minutes

3. 1 Minute and 50 Seconds 9. 4 Minutes and 30 Seconds

4. 2 Minutes 10. 5 Minutes

5. 2 Minutes and 30 Seconds 11. 10 Seconds for testing

6. 3 Minutes 12.0

front view

side view

back view

Page 3 Contents