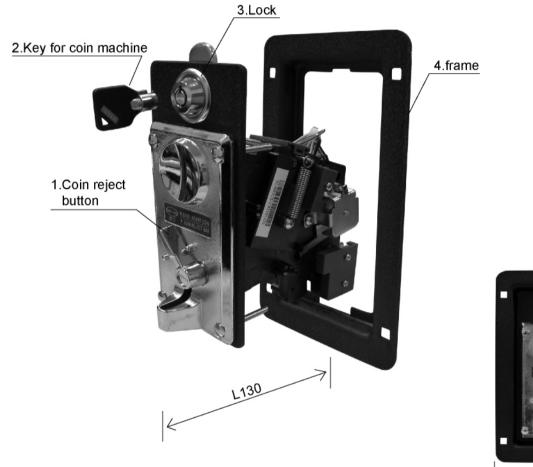

#### STEP1

Cheng the right coin for use from the clamp.

#### STEP2

Adjust the right insert size for use from the front panel back side.

#### STEP3

Select the right mode: Normal Open/ Normal Close" TIMER SWITCH" for synchronizing your system.

100ms (Slow Speed/ Long Pulse)

50ms (Medium Speed/ Medium Pulse)

30ms (Fast Speed/ Short Pulse)

#### STEP4

Adjust VR sensitivity tunning

Gray Line O-Counter (+/-)

Clockwise: slack selection (LED dark->light)
Anti-clockwise: strict selection (LED light->dark)

#### STEP5

Gray Line Counter (+/-)

Red Line DC+12V

White Line O—Coin Signal

Black LINE O—GND (Ground)

Counter