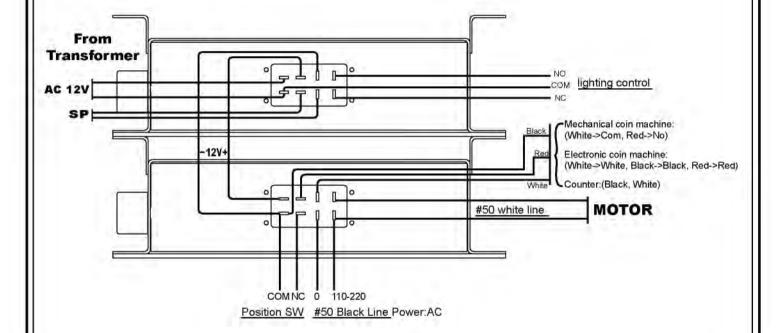

# FC-093 Little Ladybird



# **Specification**

Dimension L165 x W120 x H120 cm

Weight 120 kgs

Voltage 110V AC, 60Hz, 3A, Max 6A 220V AC, 50Hz, 3A, Max 6A

Little Ladybird FRP Model Assembly

## Little Ladybird Detail Manual



#### **SIDE VIEW**

- 1. Light#7
- 2. Steering wheel#1
- 3. Electronic coin machine(key#1)
- 4. Coin box(key#2)
- 5. Little Ladybird FRP
- 6. Light#8
- 7. Maintenance door-big(key#1)
- 8. Double frame
- 9. Music box

- 10.Controller
- 11.LED light PCB
- 12.Light#9
- 13.Power-plug locates at rear of base14.Base of garden shape
- 15.Wheel
- 16.Fixer
- 17.Ladder#3
- 18.Handlebar#3

Page 1 Contents

s1~s2. Sticker

FC-P0001 Double Frame

## **Double Frame Wire Manual**





size: W188mm x L78mm x H113mm

#### FC-P0003 Controller

### **Controller Operating Manual**



Count: Adjust the coin from 1 coin to 5 coins

Stop Button: For Checking machine without insert coin to "STOP" the machine Start Button: For Checking machine without insert coin to "START" the machine

Reset: Red lighting when power connect

Start: Green lighting when machine start to working

#### 1~12 play Time adjust:

7. 3 Minutes and 30 Seconds 1. 1 Minute and 30 Seconds

2. 1 Minute and 40 Seconds 8. 4 Minutes

3. 1 Minute and 50 Seconds 9. 4 Minutes and 30 Seconds

4. 2 Minutes 10. 5 Minutes

5. 2 Minutes and 30 Seconds 11. 10 Seconds for testing

6. 3 Minutes 12.0



front view

side view

back view

Page 3 Contents

### FC-M0003 Music Box

## Music Box Operating Manual



- 1. 1-12: