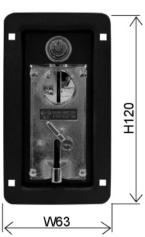

## FC-P0026 Electronic Coin Machine

# **Electronic Coin Machine Operating Manual**

size:mm

#### FC-P0026 Electronic Coin Machine

#### **Electronic Coin Machine Operating Manual**

#### **DIDGITAL COMPARABLE ELECTRONIC**

INSTALLATION HI-07CS+LED