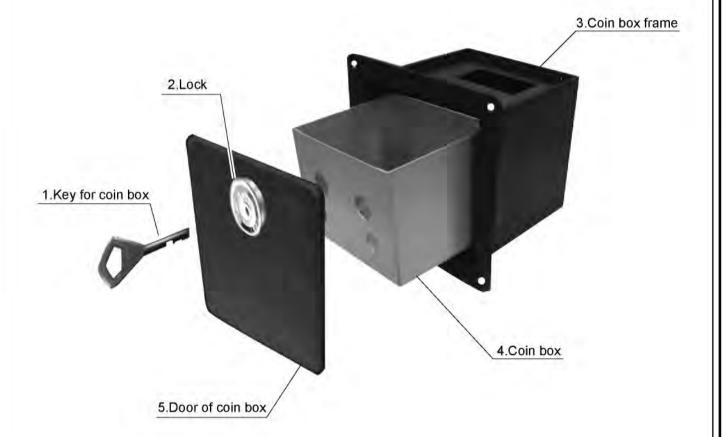

#### STEP6

FC-P0007 Coin Box

Coin Box Manual

size: W175mm x L145mm x H175mm

FC-P0029 Maintenance Door-Big

# Maintenance Door-Big Manual

size: W267mm x L20mm x H232mm

Page 8
Contents