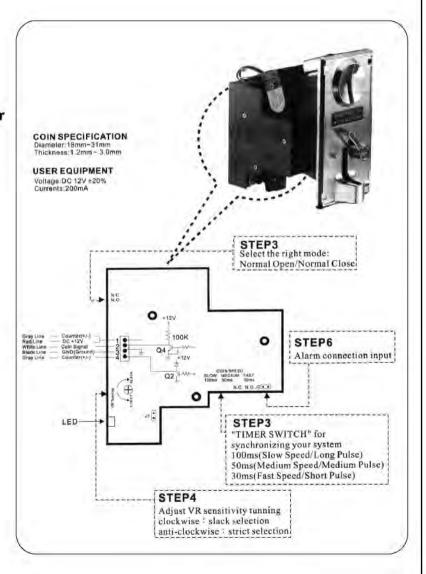

#### **DIDGITAL COMPARABLE ELECTRONIC**

INSTALLATION HI-07CS+LED

#### STEP1

Cheng the right coin for use from the clamp.

#### STEP2

Adjust the right insert size for use from the front panel back side.

#### STEP3

Select the right mode: Normal Open/ Normal Close" TIMER SWITCH" for synchronizing your system.

100ms (Slow Speed/ Long Pulse)

50ms (Medium Speed/ Medium Pulse)

30ms (Fast Speed/ Short Pulse)

#### STEP4

Adjust VR sensitivity tunning

Gray Line O-Counter (+/-)

Clockwise: slack selection (LED dark->light)
Anti-clockwise: strict selection (LED light->dark)

#### STEP5

Gray Line Counter (+/-)

Red Line DC+12V

White Line O—Coin Signal

Black LINE O—GND (Ground)

Counter