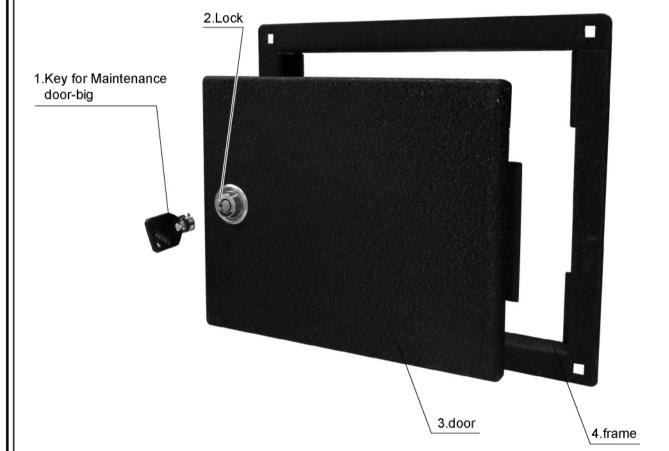

#### STEP6

FC-P0007 Coin Box

Coin Box Manual

size: W175mm x L145mm x H175mm

FC-P0029 Maintenance Door-Big

# Maintenance Door-Big Manual

size: W267mm x L20mm x H232mm

Page 8
Contents