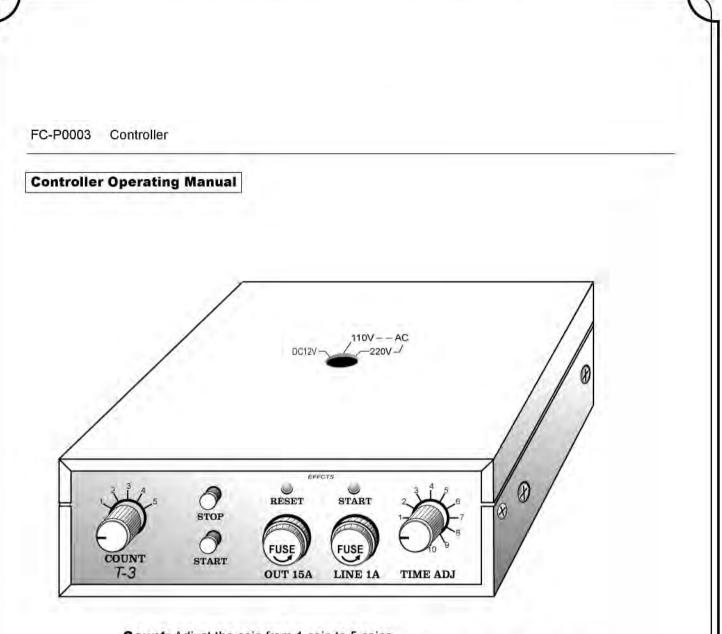

Count: Adjust the coin from 1 coin to 5 coins

Stop Button: For Checking machine without insert coin to "STOP" the machine Start Button: For Checking machine without insert coin to "START" the machine Reset: Red lighting when power connect

Start: Green lighting when machine start to working

## 1~12 play Time adjust:

- 1. 1 Minute and 30 Seconds
- 8.4 Minutes

7. 3 Minutes and 30 Seconds

- 2. 1 Minute and 40 Seconds 3. 1 Minute and 50 Seconds 9. 4 Minutes and 30 Seconds
- 4.2 Minutes

6. 3 Minutes

- 10.5 Minutes
- 5. 2 Minutes and 30 Seconds 11. 10 Seconds for testing
  - 12.0

front view

side view

back view

Page 4 Contents

FC-P0026 Electronic Coin Machine