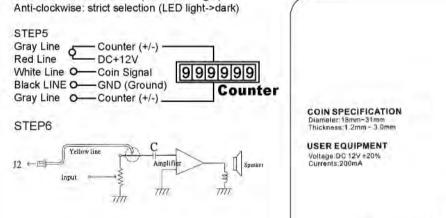

## **DIDGITAL COMPARABLE ELECTRONIC**

INSTALLATION HI-07CS+LED

STEP1

Cheng the right coin for use from the clamp.

Clockwise: slack selection (LED dark->light)

STEP2

Adjust the right insert size for use from the front panel back side.

STEP3

Select the right mode: Normal Open/ Normal Close" TIMER SWITCH" for synchronizing your system. 100ms (Slow Speed/ Long Pulse) 50ms (Medium Speed/ Medium Pulse) 30ms (Fast Speed/ Short Pulse)

STEP4 Adjust VR sensitivity tunning