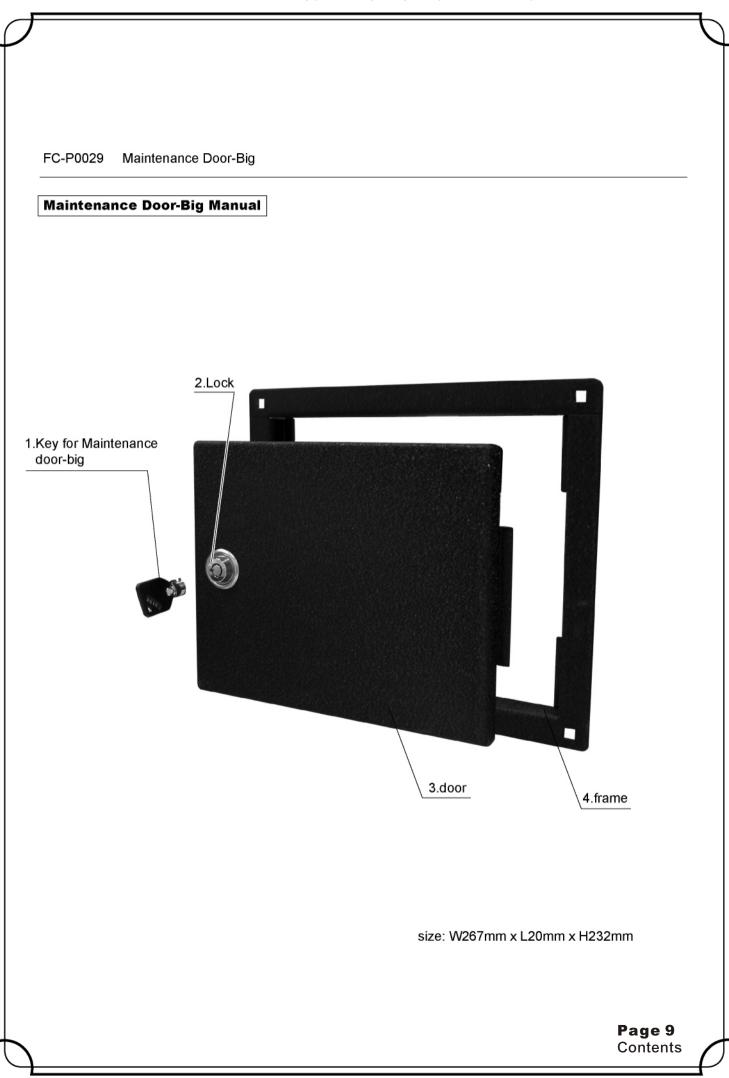

Page 7 Contents

Part list - Classical Train FRP Model Assembly

| ltem No | Part No  | Description                        | QTY |
|---------|----------|------------------------------------|-----|
| -       | FM-001   | Classical Train FRP Model          |     |
| 1       | FC-S0058 | Train station FRP                  | 1   |
| 2       | FC-P0100 | Clock                              | 1   |
| 3       | FC-P0026 | Electronic coin machine            | 1   |
| 4       | FC-S0059 | Control door                       | 1   |
| 5       | FC-P0007 | Coin box                           | 1   |
| 6       | FC-P0098 | Single frame for controller        | 1   |
| 7       | FC-P0003 | Controller                         | 1   |
| 8       | FC-P0101 | Track with AC 12V                  | 1   |
| 9       | FC-P0032 | Power-plug locates at rear of base | 1   |
| 10      | FC-S0060 | FRP base                           | 1   |
| 11      | FC-P0024 | Fixer                              | 4   |
| 12      | FC-P0025 | Wheel                              | 4   |
| 13      | FC-S0061 | Train FRP                          | 1   |
| 14      | FC-P0082 | Light#11                           | 1   |
| 15      | FC-P0021 | Light#2                            | 3   |
| 16      | FC-P0008 | Sensor                             | 1   |
| 17      | FC-P0016 | Steering Wheel#2                   | 1   |
| 18      | FC-P0054 | Sound button                       | 1   |
| 19      | FC-P0029 | Maintenance door-big               | 1   |
| 20      | FC-P0097 | Single frame for music box         | 1   |
| 21      | FC-M0002 | Music Box – Train Sounds           | 1   |
| 22      | FC-P0009 | Motor                              | 1   |
| 23      | FC-P0096 | Stainless steel wheel              | 1   |
| 24      | FC-P0027 | Key#1                              | 1   |
| 25      | FC-P0028 | Key#2                              | 1   |
| s1      | FC-ST017 | Sticker#1(Classical Train-big)     | 2   |
| s2      | FC-ST018 | Sticker#2(Classical Train-small)   | 1   |
| s3      | FC-ST007 | Sticker#3(FYC Sticker)             | 1   |