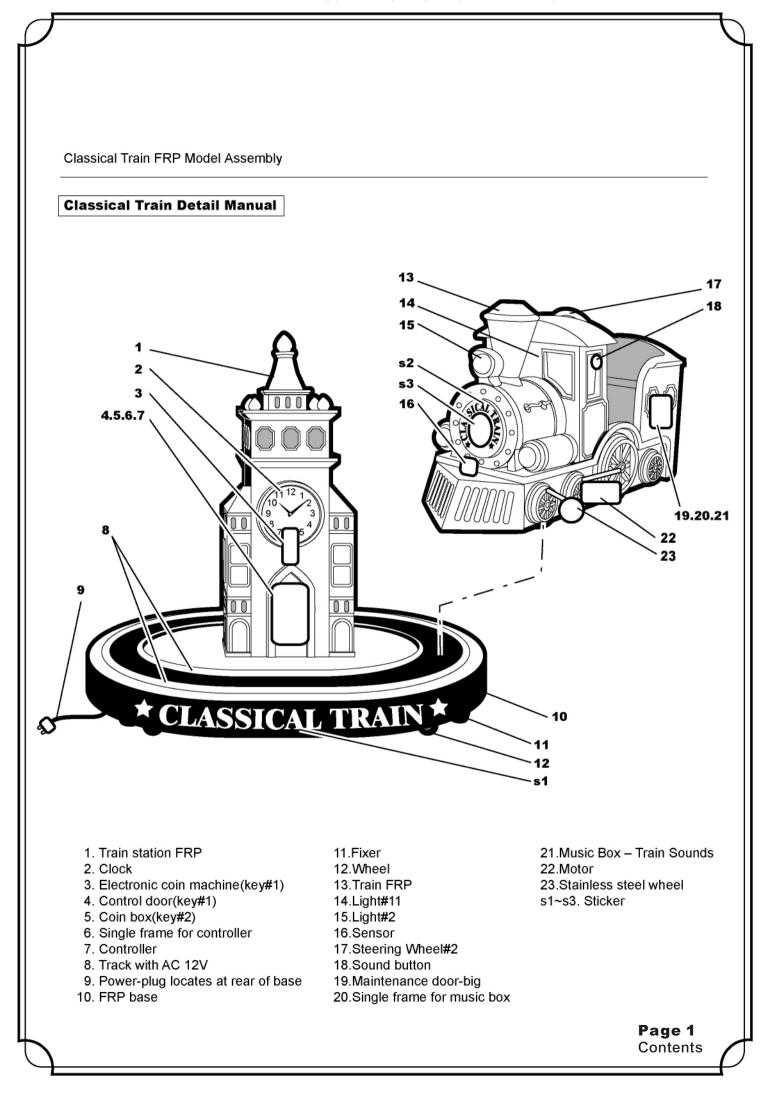

Page 7 Contents

Part list - Classical Train FRP Model Assembly

| ltem No | Part No  | Description                        | QTY |
|---------|----------|------------------------------------|-----|
| -       | FM-001   | Classical Train FRP Model          |     |
| 1       | FC-S0058 | Train station FRP                  | 1   |
| 2       | FC-P0100 | Clock                              | 1   |
| 3       | FC-P0026 | Electronic coin machine            | 1   |
| 4       | FC-S0059 | Control door                       | 1   |
| 5       | FC-P0007 | Coin box                           | 1   |
| 6       | FC-P0098 | Single frame for controller        | 1   |
| 7       | FC-P0003 | Controller                         | 1   |
| 8       | FC-P0101 | Track with AC 12V                  | 1   |
| 9       | FC-P0032 | Power-plug locates at rear of base | 1   |
| 10      | FC-S0060 | FRP base                           | 1   |
| 11      | FC-P0024 | Fixer                              | 4   |
| 12      | FC-P0025 | Wheel                              | 4   |
| 13      | FC-S0061 | Train FRP                          | 1   |
| 14      | FC-P0082 | Light#11                           | 1   |
| 15      | FC-P0021 | Light#2                            | 3   |
| 16      | FC-P0008 | Sensor                             | 1   |
| 17      | FC-P0016 | Steering Wheel#2                   | 1   |
| 18      | FC-P0054 | Sound button                       | 1   |
| 19      | FC-P0029 | Maintenance door-big               | 1   |
| 20      | FC-P0097 | Single frame for music box         | 1   |
| 21      | FC-M0002 | Music Box – Train Sounds           | 1   |
| 22      | FC-P0009 | Motor                              | 1   |
| 23      | FC-P0096 | Stainless steel wheel              | 1   |
| 24      | FC-P0027 | Key#1                              | 1   |
| 25      | FC-P0028 | Key#2                              | 1   |
| s1      | FC-ST017 | Sticker#1(Classical Train-big)     | 2   |
| s2      | FC-ST018 | Sticker#2(Classical Train-small)   | 1   |
| s3      | FC-ST007 | Sticker#3(FYC Sticker)             | 1   |