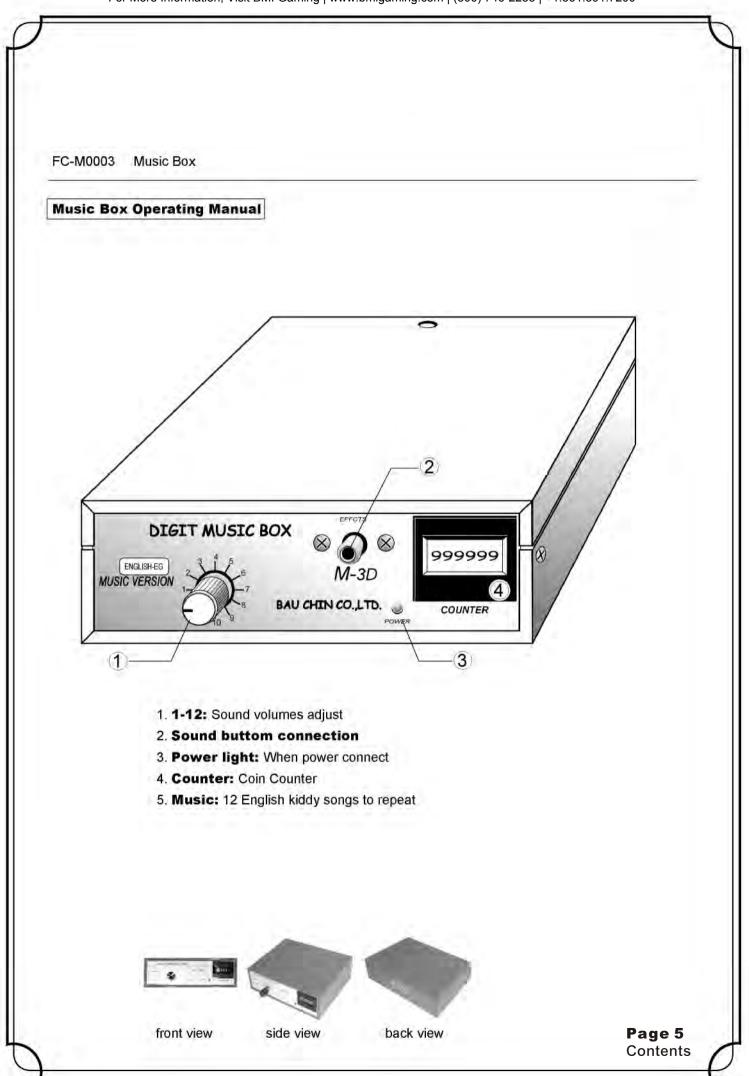

Count: Adjust the coin from 1 coin to 5 coins

Stop Button: For Checking machine without insert coin to "STOP" the machine Start Button: For Checking machine without insert coin to "START" the machine Reset: Red lighting when power connect

Start: Green lighting when machine start to working

## 1~12 play Time adjust:

- 1. 1 Minute and 30 Seconds
- 8.4 Minutes

7. 3 Minutes and 30 Seconds

- 2. 1 Minute and 40 Seconds 3. 1 Minute and 50 Seconds 9. 4 Minutes and 30 Seconds
- 4.2 Minutes

6. 3 Minutes

- 10.5 Minutes
- 5. 2 Minutes and 30 Seconds 11. 10 Seconds for testing
  - 12.0



front view

side view

back view

Page 4 Contents





FC-P0026 Electronic Coin Machine

## Electronic Coin Machine Operating Manual

## **DIDGITAL COMPARABLE ELECTRONIC**

INSTALLATION HI-07CS+LED

STEP1

Cheng the right coin for use from the clamp.

Clockwise: slack selection (LED dark->light)

STEP2

Adjust the right insert size for use from the front panel back side.

STEP3

Select the right mode: Normal Open/ Normal Close" TIMER SWITCH" for synchronizing your system. 100ms (Slow Speed/ Long Pulse) 50ms (Medium Speed/ Medium Pulse) 30ms (Fast Speed/ Short Pulse)

STEP4 Adjust VR sensitivity tunning





Page 7 Contents





Part list - Classical Train FRP Model Assembly

| ltem No | Part No  | Description                        | QTY |
|---------|----------|------------------------------------|-----|
| -       | FM-001   | Classical Tr