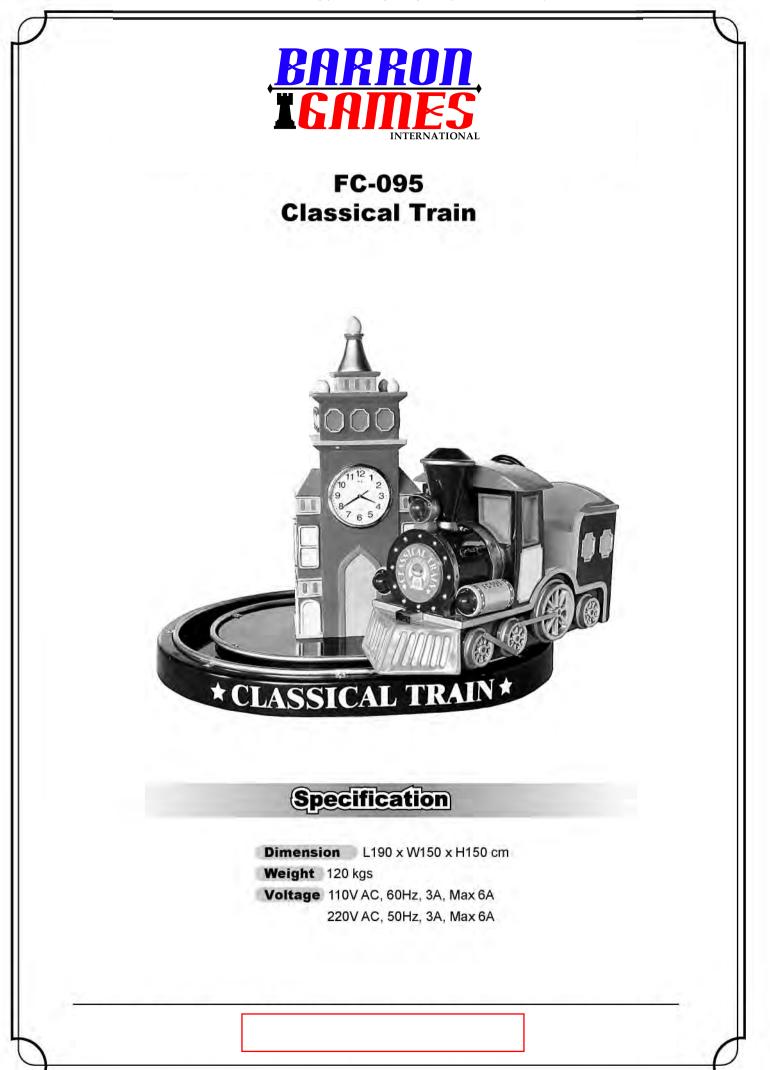

Page 7 Contents

Part list - Classical Train FRP Model Assembly

| ltem No | Part No  | Description                        | QTY |
|---------|----------|------------------------------------|-----|
| -       | FM-001   | Classical Train FRP Model          |     |
| 1       | FC-S0058 | Train station FRP                  | 1   |
| 2       | FC-P0100 | Clock                              | 1   |
| 3       | FC-P0026 | Electronic coin machine            | 1   |
| 4       | FC-S0059 | Control door                       | 1   |
| 5       | FC-P0007 | Coin box                           | 1   |
| 6       | FC-P0098 | Single frame for controller        | 1   |
| 7       | FC-P0003 | Controller                         | 1   |
| 8       | FC-P0101 | Track with AC 12V                  | 1   |
| 9       | FC-P0032 | Power-plug locates at rear of base | 1   |
| 10      | FC-S0060 | FRP base                           | 1   |
| 11      | FC-P0024 | Fixer                              | 4   |
| 12      | FC-P0025 | Wheel                              | 4   |
| 13      | FC-S0061 | Train FRP                          | 1   |
| 14      | FC-P0082 | Light#11                           | 1   |
| 15      | FC-P0021 | Light#2                            | 3   |
| 16      | FC-P0008 | Sensor                             | 1   |
| 17      | FC-P0016 | Steering Wheel#2                   | 1   |
| 18      | FC-P0054 | Sound button                       | 1   |
| 19      | FC-P0029 | Maintenance door-big               | 1   |
| 20      | FC-P0097 | Single frame for music box         | 1   |
| 21      | FC-M0002 | Music Box – Train Sounds           | 1   |
| 22      | FC-P0009 | Motor                              | 1   |
| 23      | FC-P0096 | Stainless steel wheel              | 1   |
| 24      | FC-P0027 | Key#1                              | 1   |
| 25      | FC-P0028 | Key#2                              | 1   |
| s1      | FC-ST017 | Sticker#1(Classical Train-big)     | 2   |
| s2      | FC-ST018 | Sticker#2(Classical Train-small)   | 1   |
| s3      | FC-ST007 | Sticker#3(FYC Sticker)             | 1   |