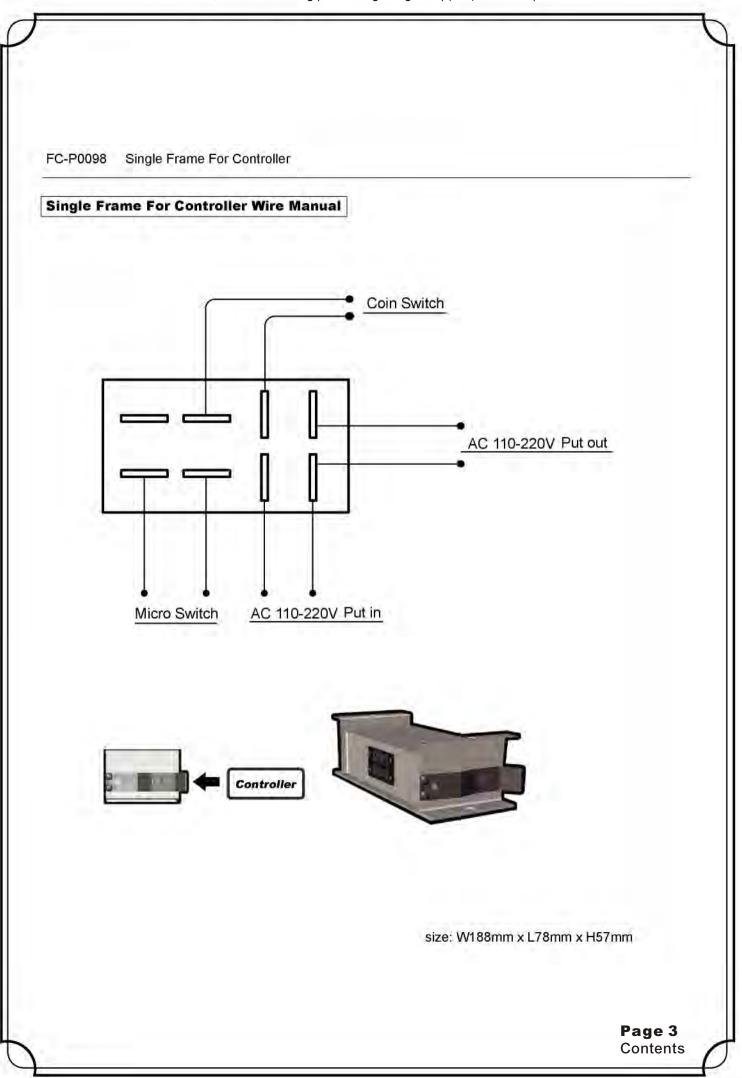

Count: Adjust the coin from 1 coin to 5 coins

Stop Button: For Checking machine without insert coin to "STOP" the machine Start Button: For Checking machine without insert coin to "START" the machine Reset: Red lighting when power connect

Start: Green lighting when machine start to working

## 1~12 play Time adjust:

- 1. 1 Minute and 30 Seconds
- 8.4 Minutes

7. 3 Minutes and 30 Seconds

- 2. 1 Minute and 40 Seconds 3. 1 Minute and 50 Seconds 9. 4 Minutes and 30 Seconds
- 4.2 Minutes

6. 3 Minutes

- 10.5 Minutes
- 5. 2 Minutes and 30 Seconds 11. 10 Seconds for testing
  - 12.0



front view

side view

back view

Page 4 Contents





FC-P0026 Electronic Coin Machine

## Electronic Coin Machine Operating Manual

## **DIDGITAL COMPARABLE ELECTRONIC**

INSTALLATION HI-07CS+LED

STEP1