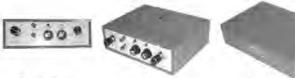

Count: Adjust the coin from 1 coin to 5 coins

Stop Button: For Checking machine without insert coin to "STOP" the machine Start Button: For Checking machine without insert coin to "START" the machine Reset: Red lighting when power connect

Start: Green lighting when machine start to working

## 1~12 play Time adjust:

- 1. 1 Minute and 30 Seconds
- 8.4 Minutes

7. 3 Minutes and 30 Seconds

- 2. 1 Minute and 40 Seconds 3. 1 Minute and 50 Seconds 9. 4 Minutes and 30 Seconds
- 4.2 Minutes

6. 3 Minutes

- 10.5 Minutes
- 5. 2 Minutes and 30 Seconds 11. 10 Seconds for testing
  - 12.0



front view

side view

back view

Page 4 Contents





FC-P0026 Electronic Coin Machine

## Electronic Coin Machine Operating Manual

## **DIDGITAL COMPARABLE ELECTRONIC**

INSTALLATION HI-07CS+LED

STEP1

Cheng the right coin for use from the clamp.

Clockwise: slack selection (LED dark->light)

STEP2

Adjust the right insert size for use from the front panel back side.

STEP3

Select the right mode: Normal Open/ Normal Close" TIMER SWITCH" for synchronizing your system. 100ms (Slow Speed/ Long Pulse) 50ms (Medium Speed/ Medium Pulse) 30ms (Fast Speed/ Short Pulse)

STEP4 Adjust VR sensitivity tunning





Page 7 Contents





Part list - Classical Train FRP Model Assembly

| ltem No | Part No  | Description                        | QTY |
|---------|----------|--------------------------