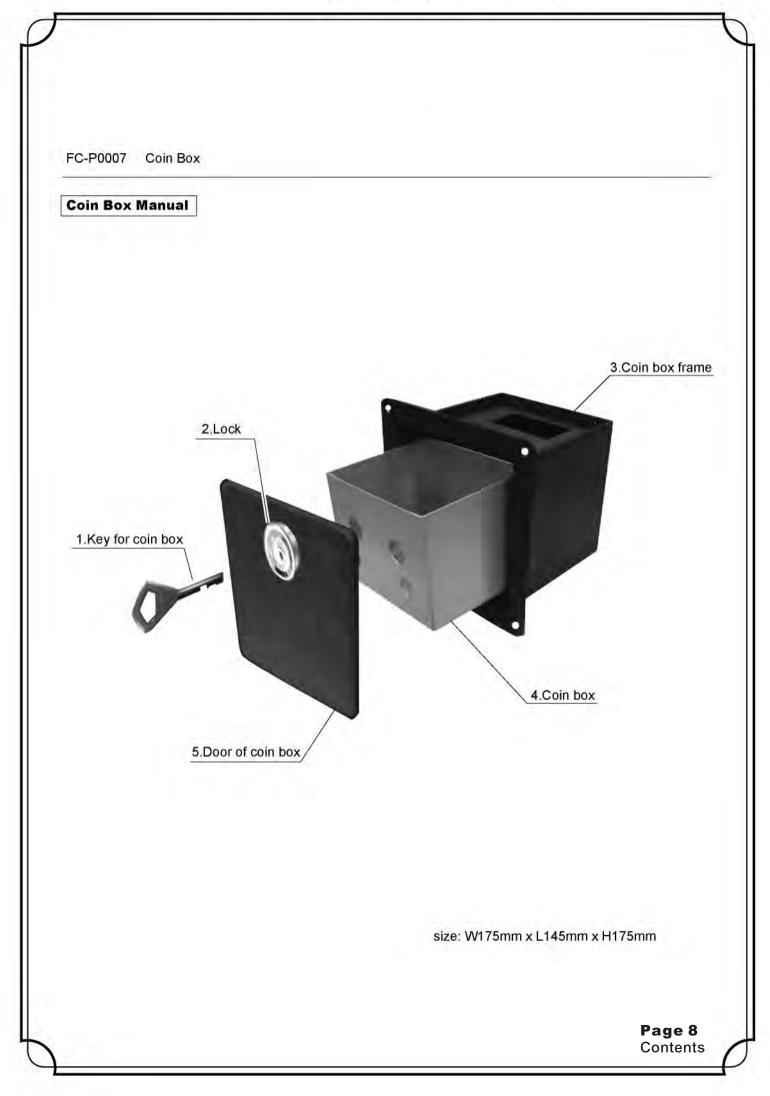

Page 7 Contents

Part list - Classical Train FRP Model Assembly

| ltem No | Part No  | Description                        | QTY |
|---------|----------|------------------------------------|-----|
| -       | FM-001   | Classical Train FRP Model          |     |
| 1       | FC-S0058 | Train station FRP                  | 1   |
| 2       | FC-P0100 | Clock                              | 1   |
| 3       | FC-P0026 | Electronic coin machine            | 1   |
| 4       | FC-S0059 | Control door                       | 1   |
| 5       | FC-P0007 | Coin box                           | 1   |
| 6       | FC-P0098 | Single frame for controller        | 1   |
| 7       | FC-P0003 | Controller                         | 1   |
| 8       | FC-P0101 | Track with AC 12V                  | 1   |
| 9       | FC-P0032 | Power-plug locates at rear of base | 1   |
| 10      | FC-S0060 | FRP base                           | 1   |
| 11      | FC-P0024 | Fixer                              | 4   |
| 12      | FC-P0025 | Wheel                              | 4   |
| 13      | FC-S0061 | Train FRP                          | 1   |
| 14      | FC-P0082 | Light#11                           | 1   |
| 15      | FC-P0021 | Light#2                            | 3   |
| 16      | FC-P0008 | Sensor                             | 1   |
| 17      | FC-P0016 | Steering Wheel#2                   | 1   |
| 18      | FC-P0054 | Sound button                       | 1   |
| 19      | FC-P0029 | Maintenance door-big               | 1   |
| 20      | FC-P0097 | Single frame for music box         | 1   |
| 21      | FC-M0002 | Music Box – Train Sounds           | 1   |
| 22      | FC-P0009 | Motor                              | 1   |
| 23      | FC-P0096 | Stainless steel wheel              | 1   |
| 24      | FC-P0027 | Key#1                              | 1   |
| 25      | FC-P0028 | Key#2                              | 1   |
| s1      | FC-ST017 | Sticker#1(Classical Train-big)     | 2   |
| s2      | FC-ST018 | Sticker#2(Classical Train-small)   | 1   |
| s3      | FC-ST007 | Sticker#3(FYC Sticker)             | 1   |