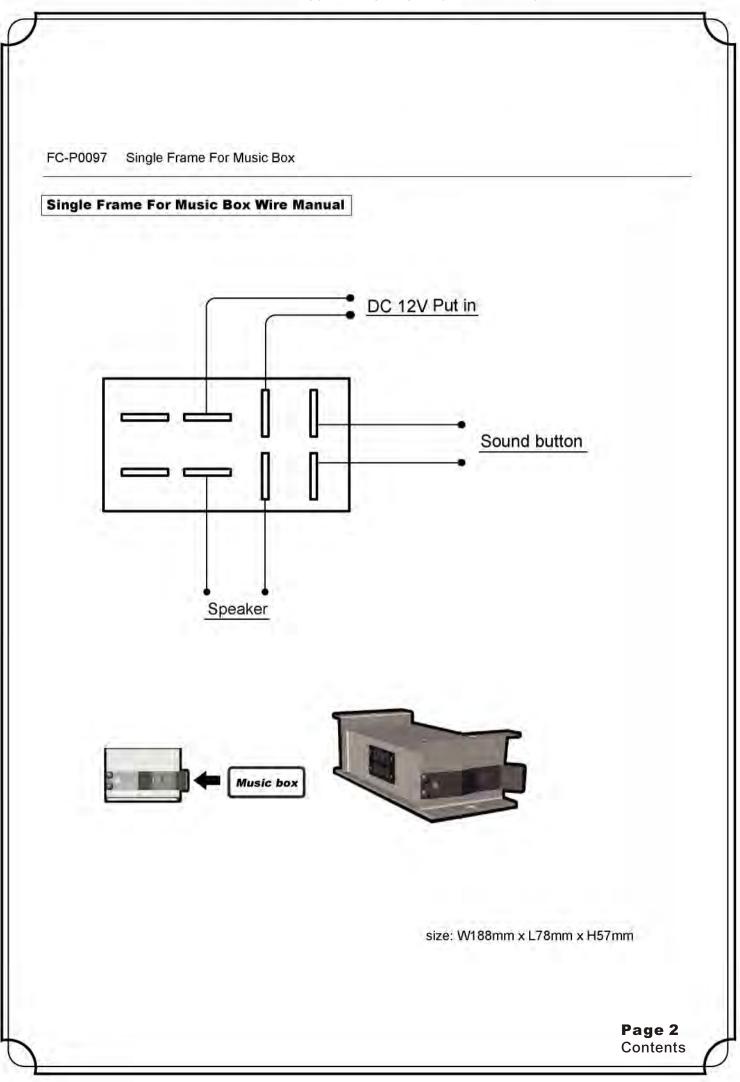

Count: Adjust the coin from 1 coin to 5 coins

Stop Button: For Checking machine without insert coin to "STOP" the machine Start Button: For Checking machine without insert coin to "START" the machine Reset: Red lighting when power connect

Start: Green lighting when machine start to working

## 1~12 play Time adjust:

- 1. 1 Minute and 30 Seconds
- 8.4 Minutes

7. 3 Minutes and 30 Seconds

- 2. 1 Minute and 40 Seconds 3. 1 Minute and 50 Seconds 9. 4 Minutes and 30 Seconds
- 4.2 Minutes

6. 3 Minutes

- 10.5 Minutes
- 5. 2 Minutes and 30 Seconds 11. 10 Seconds for testing
  - 12.0



front view

side view

back view

Page 4 Contents





FC-P0026 Electronic Coin Machine

## Electronic Coin Machine Operating Manual

## **DIDGITAL COMPARABLE ELECTRONIC**

INSTALLATION HI-07CS+LED

STEP