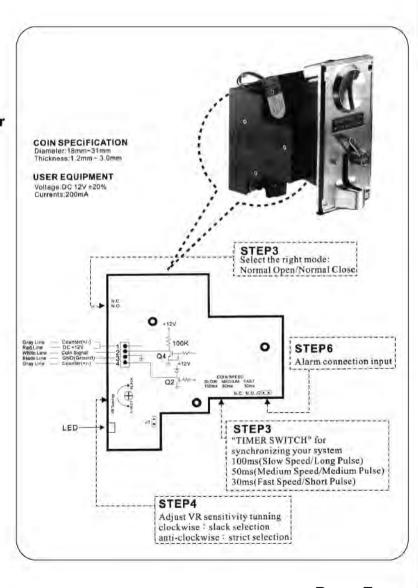

## **DIDGITAL COMPARABLE ELECTRONIC**

INSTALLATION HI-07CS+LED

STEP1

Cheng the right coin for use from the clamp.

Clockwise: slack selection (LED dark->light)

STEP2

Adjust the right insert size for use from the front panel back side.

STEP3

Select the right mode: Normal Open/ Normal Close" TIMER SWITCH" for synchronizing your system. 100ms (Slow Speed/ Long Pulse) 50ms (Medium Speed/ Medium Pulse) 30ms (Fast Speed/ Short Pulse)

STEP4 Adjust VR sensitivity tunning