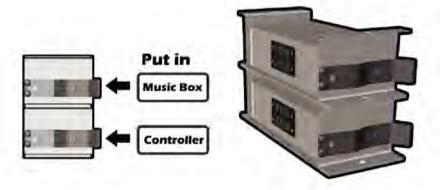

#### FC-M0003 Music Box

#### Music Box Operating Manual

- 1. 1-12: Sound volumes adjust
- 2. Sound buttom connection
- 3. Power light: When power connect
- 4. Counter: Coin Counter
- 5. Music: 12 English kiddy songs to repeat