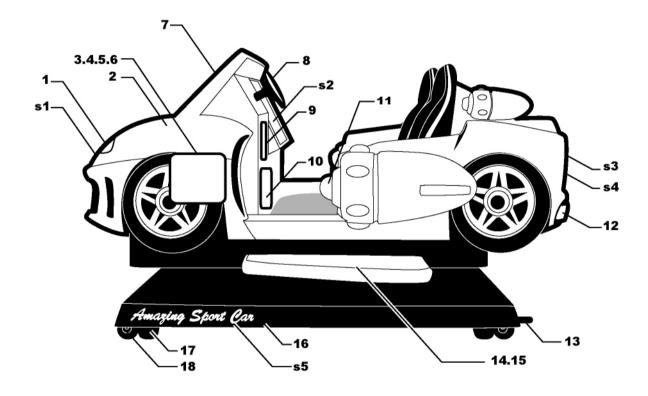

#### SIDE VIEW

1. Light#6 2. FRP model of Amazing Sport Car

3. Double frame

4. Music box 5. Controller

6. Speaker

7. Control door

8. Steering wheel#2

9. Electronic coin machine(key#1)

10.Coin box(key#2)

11.Light#2

12.Exhaust pipe

13. Power-plug locates at rear of base

14.Ladder#2

15.Skidproof mat#2

16.FRP base

17.Fixer

18.Wheel

s1~s5. Sticker

FC-P0001 Double Frame

#### Item not illustrated

| tem No | Part No  | Description                         | QTY |
|--------|----------|-------------------------------------|-----|
| -      | FM-001   | Amazing Sport Car FRP Model         |     |
| 1      | FC-P0038 | Light#6                             | 2   |
| 2      | FC-S0022 | FRP model of Amazing Sport Car      | 1   |
| 3      | FC-P0001 | Double frame                        | 1   |
| 4      | FC-M0003 | Music box                           | 1   |
| 5      | FC-P0003 | Controller                          | 1   |
| 6      | FC-P0004 | Speaker                             | 1   |
| 7      | FC-S0023 | Control door                        | 1   |
| 8      | FC-P0016 | Steering wheel#2                    | 1   |
| 9      | FC-P0026 | Electronic coin machine             | 1   |
| 10     | FC-P0007 | Coin box                            | 1   |
| 11     | FC-P0021 | Light#2                             | 2   |
| 12     | FC-P0040 | Exhaust pipe                        | 4   |
| 13     | FC-P0032 | Power-plug locates at rear of base  | 1   |
| 14     | FC-S0025 | Ladder#2                            | 2   |
| 15     | FC-P0039 | Skidproof mat#2                     | 2   |
| 16     | FC-S0024 | FRP base#2                          | 1   |
| 17     | FC-P0024 | Fixer                               | 4   |
| 18     | FC-P0025 | Wheel                               | 4   |
| 19     | FC-P0027 | Key#1                               | 1   |
| 20     | FC-P0028 | Key#2                               | 1   |
| s1     | FC-ST008 | Sticker#1(Amazing-small)            | 1   |
| s2     | FC-ST009 | Sticker#2(Acrilan frame)            | 1   |
| s3     | FC-ST010 | Sticker#3(Amazing Sport Car-medium) | 1   |
| s4     | FC-ST011 | Sticker#4(FM-001)                   | 1   |
| s5     | FC-ST012 | Sticker#5(Amazing Sport Car-big)    | 2   |