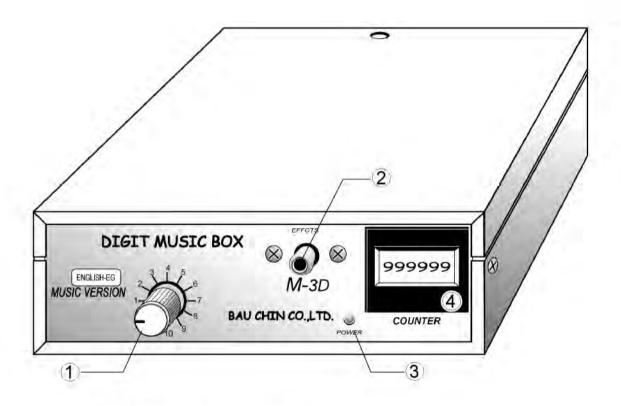

#### FC-M0003 Music Box

#### Music Box Operating Manual

- 1. 1-12: Sound volumes adjust
- 2. Sound buttom connection
- 3. Power light: When power connect
- 4. Counter: Coin Counter
- 5. Music: 12 English kiddy songs to repeat