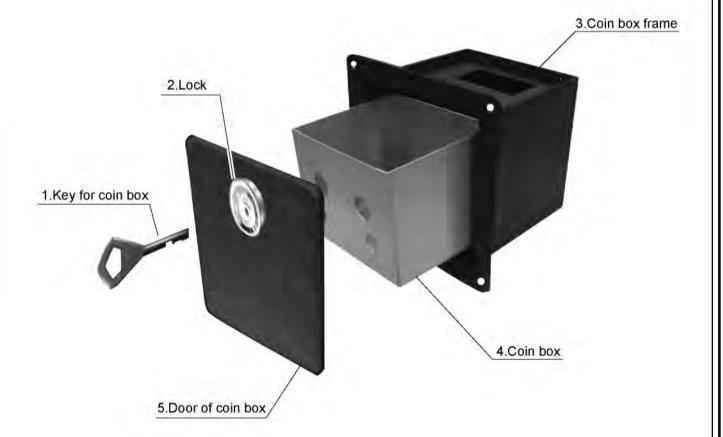

#### STEP6

FC-P0007 Coin Box

**Coin Box Manual** 

size: W175mm x L145mm x H175mm

Page 7
Contents

Part list - Amazing Sport Car FRP Model Assembly