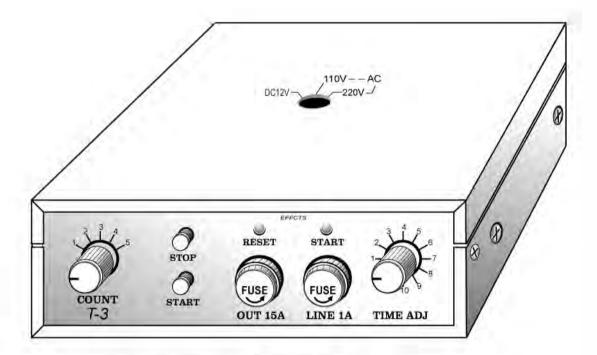

#### **Double Frame Wire Manual**

size: W188mm x L78mm x H113mm

FC-P0003 Controller

#### **Controller Operating Manual**

Count: Adjust the coin from 1 coin to 5 coins

**Stop Button:** For Checking machine without insert coin to "STOP" the machine **Start Button:** For Checking machine without insert coin to "START" the machine

Reset: Red lighting when power connect

Start: Green lighting when machine start to working

#### 1~12 play Time adjust:

1. 1 Minute and 30 Seconds 7. 3 Minutes and 30 Seconds

2. 1 Minute and 40 Seconds 8. 4 Minutes

3. 1 Minute and 50 Seconds 9. 4 Minutes and 30 Seconds

4. 2 Minutes 10. 5 Minutes

5. 2 Minutes and 30 Seconds 11. 10 Seconds for testing

6. 3 Minutes 12. 0

Page 3
Contents