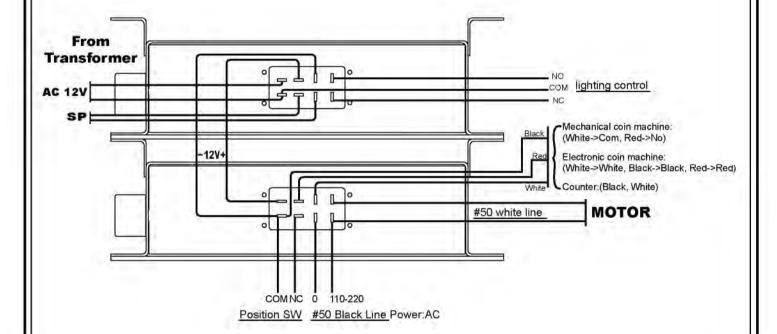

#### **Double Frame Wire Manual**

size: W188mm x L78mm x H113mm

FC-P0003 Controller

#### **DIDGITAL COMPARABLE ELECTRONIC**

INSTALLATION HI-07CS+LED

Cheng the right coin for use from the clamp.

Adjust the right insert size for use from the front panel back side.

Select the right mode: Normal Open/ Normal Close" TIMER SWITCH" for synchronizing your system.

100ms (Slow Speed/Long Pulse)

50ms (Medium Speed/ Medium Pulse)

30ms (Fast Speed/ Short Pulse)

STEP4

Adjust VR sensitivity tunning

Clockwise: slack selection (LED dark->light) Anti-clockwise: strict selection (LED light->dark)

STEP5

Gray Line Counter (+/-) Red Line DC+12V

White Line O--Coin Signal Black LINE O-

999999 -GND (Ground) Counter Gray Line O-Counter (+/-)