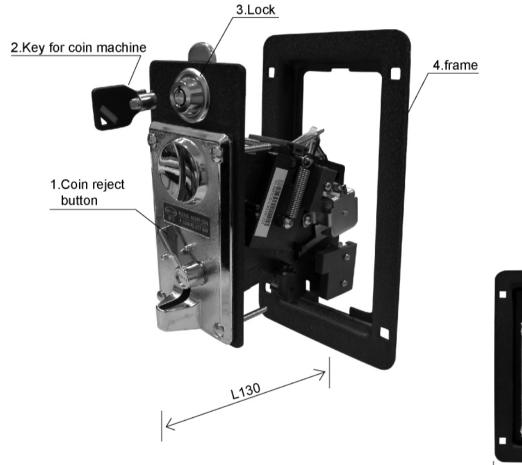

Page 4
Contents

FC-P0026 Electronic Coin Machine

### **Electronic Coin Machine Operating Manual**

size:mm

#### FC-P0026 Electronic Coin Machine

#### **Electronic Coin Machine Operating Manual**

#### **DIDGITAL COMPARABLE ELECTRONIC**

INSTALLATION HI-07CS+LED

Cheng the right coin for use from the clamp.

Adjust the right insert size for use from the front panel back side.

Select the right mode: Normal Open/ Normal Close" TIMER SWITCH" for synchronizing your system.