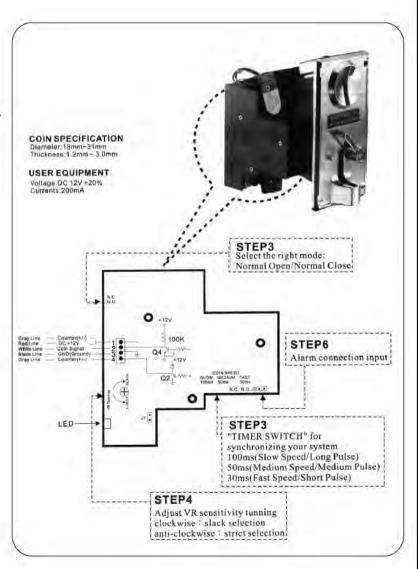

#### **DIDGITAL COMPARABLE ELECTRONIC**

INSTALLATION HI-07CS+LED

Cheng the right coin for use from the clamp.

Adjust the right insert size for use from the front panel back side.

Select the right mode: Normal Open/ Normal Close" TIMER SWITCH" for synchronizing your system.

100ms (Slow Speed/Long Pulse)

50ms (Medium Speed/ Medium Pulse)

30ms (Fast Speed/ Short Pulse)

STEP4

Adjust VR sensitivity tunning

Clockwise: slack selection (LED dark->light) Anti-clockwise: strict selection (LED light->dark)

STEP5

Gray Line Counter (+/-) Red Line DC+12V

White Line O--Coin Signal Black LINE O-

999999 -GND (Ground) Counter Gray Line O-Counter (+/-)

#### STEP6

FC-P0007 Coin Box

**Coin Box Manual** 

size: W175mm x L145mm x H175mm

Page 7
Contents

Part list - Amazing Sport Car FRP Model Assembly