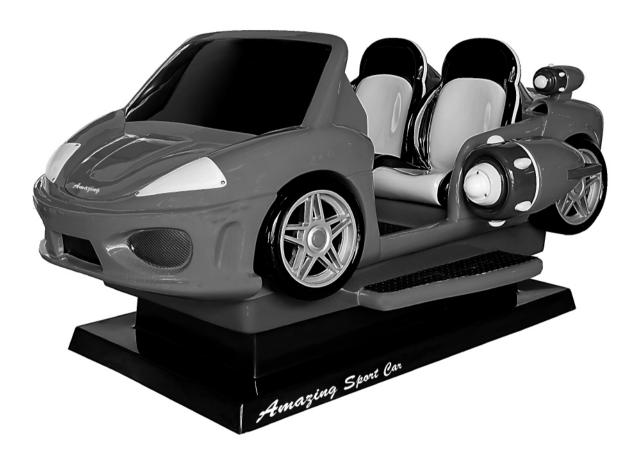

# FM-001 Amazing Sport Car



## **Specification**

**Dimension** L190 x W130 x H95 cm

Weight 120 kgs

Voltage 110V AC, 60Hz, 3A, Max 6A

220V AC, 50Hz, 3A, Max 6A

#### Amazing Sport Car FRP Model Assembly

#### Amazing Sport Car Detail Manual



#### SIDE VIEW

1. Light#6 2. FRP model of Amazing Sport Car

3. Double frame

4. Music box 5. Controller

6. Speaker

7. Control door

8. Steering wheel#2

9. Electronic coin machine(key#1)

10.Coin box(key#2)

11.Light#2

12.Exhaust pipe

13. Power-plug locates at rear of base

14.Ladder#2

15.Skidproof mat#2

16.FRP base

17.Fixer

18.Wheel

s1~s5. Sticker

FC-P0001 Double Frame

#### **Double Frame Wire Manual**





size: W188mm x L78mm x H113mm

FC-P0003 Controller

#### **Controller Operating Manual**



Count: Adjust the coin from 1 coin to 5 coins

**Stop Button:*