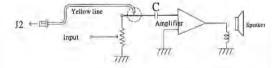

STEP5

Gray Line Counter (+/-) Red Line DC+12V

White Line O--Coin Signal Black LINE O-

999999 -GND (Ground) Counter Gray Line O-Counter (+/-)