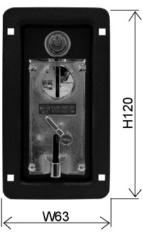

### **Electronic Coin Machine Operating Manual**

size:mm

#### FC-P0026 Electronic Coin Machine

#### **Electronic Coin Machine Operating Manual**