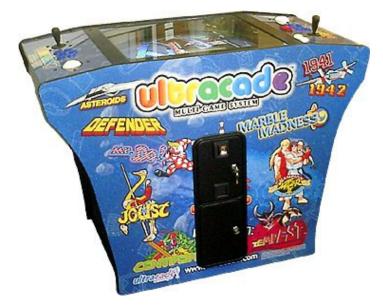

## New Upright & Table-Top Dedicated Cabinets

The new 25" monitor dedicated cabinets from UltraCade are available in both Upright and Table-Top configurations. Both utilise top quality Wells-Gardner monitors for a great picture and excellent reliability.

The cabinets come complete with 85 games installed and ready to go out of the box. Players simply select the game they wish to play using the built in trackball or joysticks. Extra games are available via easy to install Gamepacks such as the Trackball Classics Pack and the Midway Smash Pack. All games are 100% licensed for commercial use.