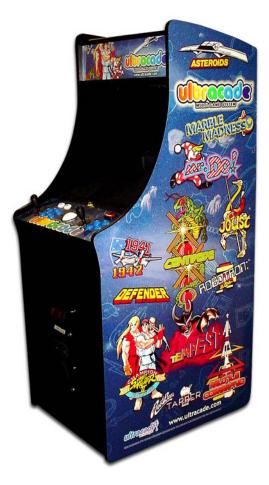

## Or, re-use your existing cabinets - Conversion Kits Also Available...

UltraCade Multi-Game System conversion kits are also available for customers wishing to convert their existing estate of cabinets. The kit comes complete with JAMMA loom, joysticks and buttons, power supply unit, cabinet side decals, control panel overlay, top-flash marquee and the main logic unit with interface board. Suitable for upright cabinets, deluxe cabinets, CRT's rear projector screens & TFT's – works with virtually all types of monitors.