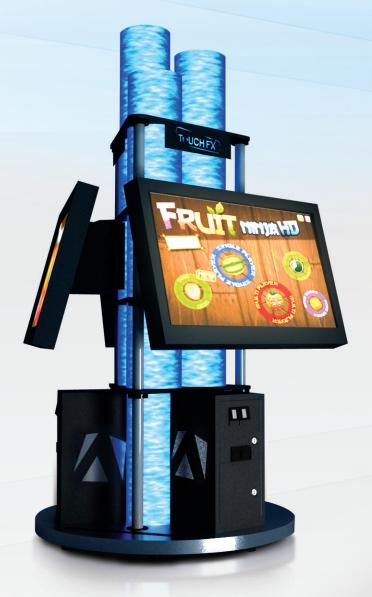

## Game

TouchFX represent a new era in arcade video game. It is tomorrow's gaming interface today. With unlimited future game control applications, TouchFX offer to its clients the opportunity to become a true investment by offering new games over time.

- Supersized multi-touch experience: from 3.5" iphone to 46" TouchFX
- Offered with Fruit Ninja: 2.5 million times purchased blockbuster game,
- Studied foot print: 48 inch diameter for 3 games/ 3 players/ 3 screens.
- · An investment: Offering more new games for the operator to choose from.