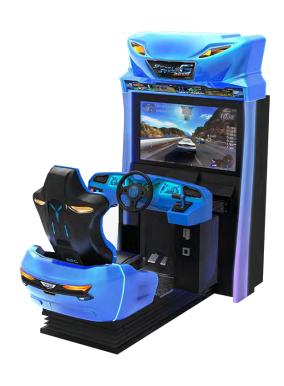

Storm Racer Motion DLX

### **Features**

- ✓ Linkable up to 8 players
- ✓ 42" LCD screen
- ✓ High sense of speed
- ✓ Unique throttle for boost
- ✓ Auto / Manual drfit mode for Beginners / Experts
- ✓ 12 tracks, 6 of which have to be unlocked
- ✓ 14 cars, 7 of which have to be unlocked