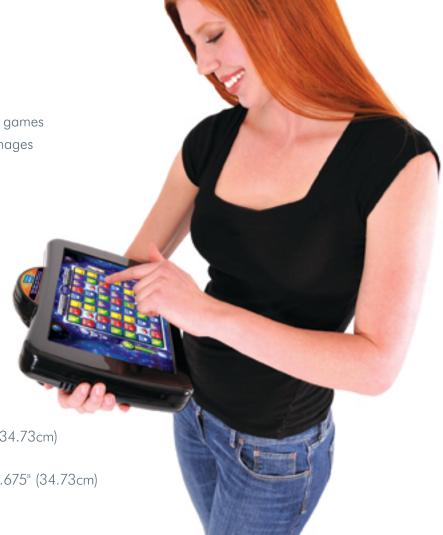

Light up your location with the Megatouch FireFly, the portable 12" tablet specifically designed to help restaurants retain and entertain customers. Whether sitting at the bar with friends, relaxing in a cozy booth with a date, or waiting for a table on a busy night, diners can choose from over 100 Megatouch games and select their favorite tunes from a nearby AMI jukebox on the versatile FireFly. You can even advertise your specialty drinks and featured menu items on its beautiful, widescreen display. Megatouch FireFly — catch one.

## STANDARD FEATURES:

- Rugged, versatile tablet
- 12" widescreen display
- Over 100 Megatouch games
- Online and offline touchscreen tournament-ready games
- Thousands of trivia questions and Photo Hunt<sup>®</sup> images
- Tablet-to-tablet communication allows group play
- Digital music selector for AMI jukeboxes
- Built-in credit card reader
- Promotes food & drink specials
- Customizable game and menu options
- Connects online for content and system updates
- Lockable docking station recharges unit at table
- Playable while docked or undocked
- Extremely comfortable to hold in one arm
- Releasable arm can position unit upright
- Resistant to food & liquid spills
- Multiple security features
- Tablet: Height: 9.675" (24.57cm) Width: 13.675" (34.73cm)

Depth: 2.75" (6.985cm) Weight: 4.25 lbs (1.93kg)

• Tablet in dock: Height: 11.5" (29.21cm) Width: 13.675" (34.73cm)

Depth: 6.25" (15.88cm)