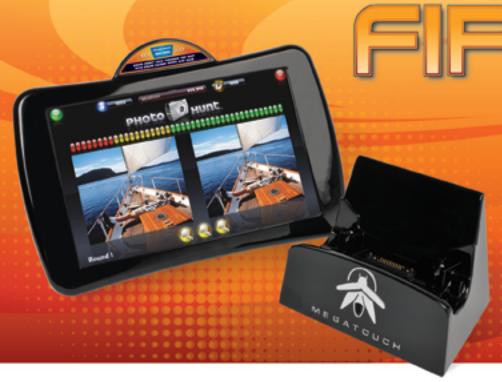

Light up your location with the Megatouch FireFly, the portable 12" tablet specifically designed to help restaurants retain and entertain customers. Whether sitting at the bar with friends, relaxing in a cozy booth with a date, or waiting for a table on a busy night, diners can choose from over 100 Megatouch games and select their favorite tunes from a nearby AMI jukebox on the versatile FireFly. You can even advertise your specialty drinks and featured menu items on its beautiful, widescreen display. Megatouch FireFly — catch one.

## STANDARD FEATURES:

- Rugged, versatile tablet
- 12" widescreen display
- Over 100 Megatouch games
- Online and offline touchscreen tournament-ready games
- Thousands of trivia questions and Photo Hunt<sup>®</sup> images
- Tablet-to-tablet communication allows group play
- Digital music selector for AMI jukeboxes
- Built-in credit card reader
- Promotes food & drink specials
- Customizable game and menu options
- Connects online for content and system updates
- Lockable docking station recharges unit at table
- Playable while docked or undocked
- Extremely comfortable to hold in one arm
- Releasable arm can position unit upright
- Resistant to food & liquid spills
- Multiple security features
- Tablet: Height: 9.675" (24.57cm) Width: 13.675" (34.73cm)