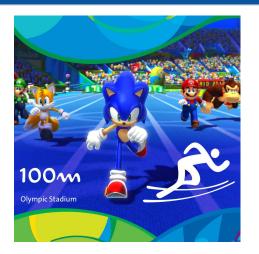

### THE BEST OF THE BEST!

Mario and Sonic's coming together for the first time in arcades sees players compete in nine events, including 100m, Hammer Throw and Archery. The game will take you to the Olympic Stadium where you can choose from a legendary cast of characters including Luigi, Knuckles, Peach, and Tails. Help them run, throw and jump their way to victory!