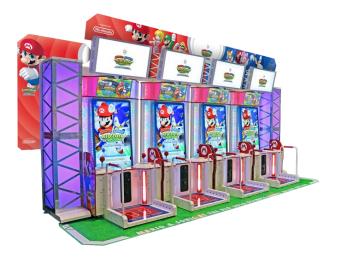

## MARIO & SONIC AT THE RIO 2016

MANUFACTURED BY: SEGA 4 PLAYER

### Features

- Featuring your favourite Mario & Sonic characters
- Easy twin joystick and foot sensor controls
- ✓ 9 fun and challenging events to compete in
- ✓ 4 player super marquee with player cam
- ✓ Up to 4 players in versus mode
- ✓ 55" HD screens