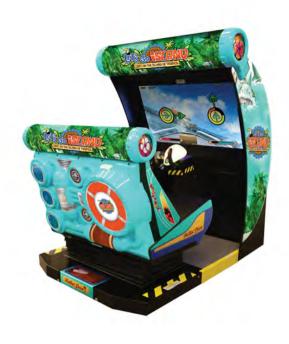

#### THE ISLAND ADVENTURE RE-IMAGINED

The follow-up to the number one Sega action adventure 'Let's Go Jungle' is back and re-imagined in this all new Dream Edition motion cabinet. Once again players are on a South Pacific island diving tour and soon end up in trouble with dastardly and despicable pirates. Players must work together to survive everything the island has to throw at them.

Be immersed in this non-stop island adventure with it's 55" LED screen, frantic rapid fire game play and brand new family fun dream motion seat!

#### **Features**

- ✓ 2 player co-operative game play
- ✓ 55" LED screen
- Rapid fire, fixed pivot gun
- Multiple routes & stages
- ✓ Family fun dream motion sytem

### ASSEMBLED

|          | Depth | Width | Height | Weight   |
|----------|-------|-------|--------|----------|
| Metric   | 205cm | 159cm | 220cm  | 558kg    |
| Imperial | 81"   | 63"   | 87"    | 1,230lbs |