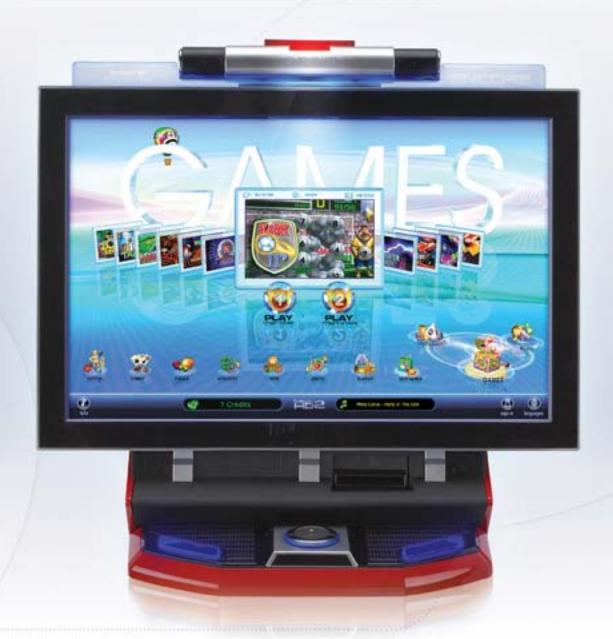

THE WORLD'S FIRST AND ONLY HID TOUCHSCREEN ENTERTAINMENT SYSTEM

A technological tour de force, Encore is the only countertop game in the world to feature a high-definition (HD) monitor, a state-of-the-art 3D graphics processor, and a five-speaker hi-fi system.

Immerse yourself in a three-dimensional world that engages your senses with razor-sharp images, crystal-clear sound, and an unrivalled gaming experience. Glide through Encore's intuitive graphical user interface to access more than 140 different games encompassing every genre, from action and strategy, to cards, guizzes and puzzles - something to satisfy every interest and mood.

Beyond cutting-edge technology, sleek styling and addictive game play, Encore also offers the option of music on demand with JVL's revolutionary Media Stream system. With countless of songs available instantly at your fingertips, enjoying your favorite music has never been so much fun!

## **ENCORE FEATURES:**

- Super-bright, 22", 16: 9 high-definition LCD monitor
- High-performance game board with dedicated 3D graphics engine
- High-fidelity, tri-band audio system with five speakers, including an on-board subwoofer, and 25 watts of power
- Industry-first, dynamic graphical user interface
- Power Pad game controller for enhanced precision
- High-speed 4 GB Secure Digital storage media
- Integrated connectivity to Media Stream's music delivery network
- Optimized cabinet design significantly reduces thermal buildup and associated fan noise
- Easy access to internal components for simplified maintenance