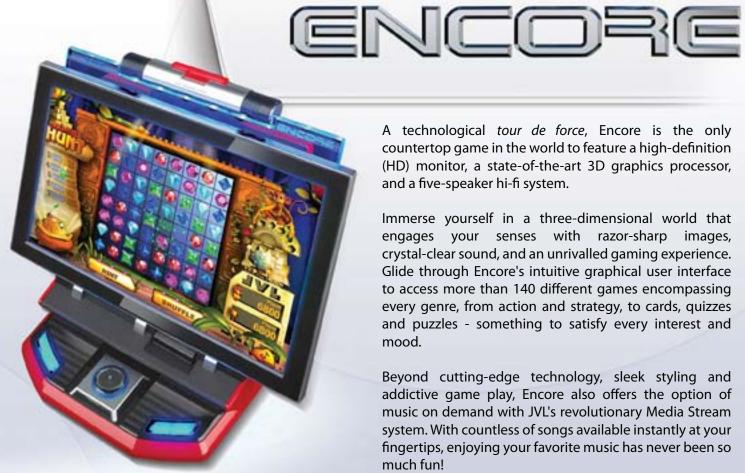

THE WORLD'S FIRST AND ONLY HID TOUCHSCREEN ENTERTAINMENT SYSTEM

A technological tour de force, Encore is the only countertop game in the world to feature a high-definition (HD) monitor, a state-of-the-art 3D graphics processor, and a five-speaker hi-fi system.

Immerse yourself in a three-dimensional world that engages your senses with razor-sharp images, crystal-clear sound, and an unrivalled gaming experience. Glide through Encore's intuitive graphical user interface to access more than 140 different games encompassing every genre, from action and strategy, to cards, guizzes and puzzles - something to satisfy every interest and mood.

Beyond cutting-edge technology, sleek styling and addictive game play, Encore also offers the option of music on demand with JVL's revolutionary Media Stream system. With countless of songs available instantly at your fingertips, enjoying your favorite music has never been so much fun!