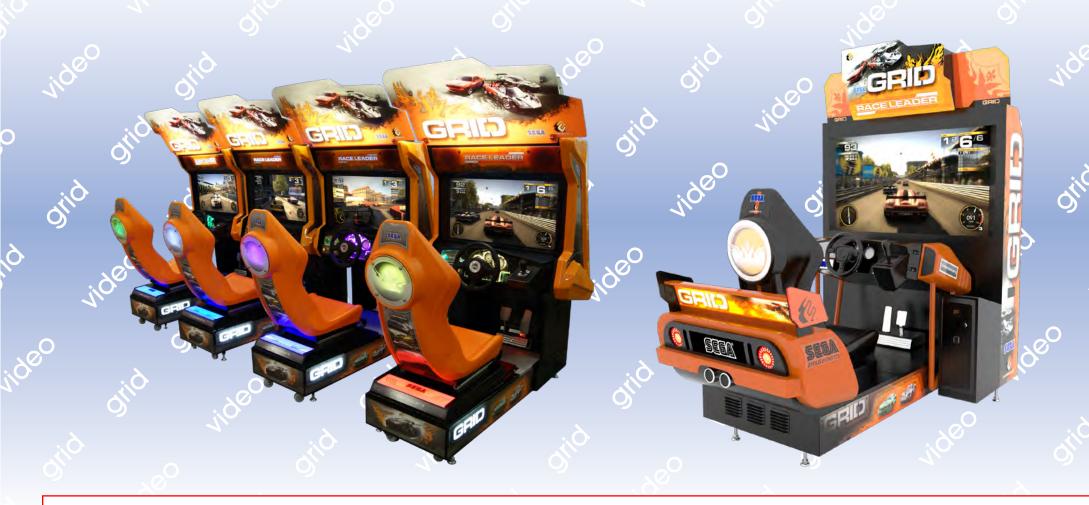

Linkable up to 6 players

32", 42" twin and 55" deluxe models available

Unique cabinet lighting

Force feedback

Also there is a guick race and multiplayer mode to get straight in to the action and see who's the best.

Single D61' W40" H80" 562lbs Assembled **Dimensions** D1550mm W1005mm H2035mm 255kg Assembled **Dimensions** D1550mm W2010mm H2035mm 510ka D61" W79" H80 1124lbs Twin D1600mm W1060mm H2100mm 476kgs D63" W42" H83" 1049lbs Single Shipping **Dimensions** DL X Assembled D2630mm W1340mm H2100mm 425kg D104" W53" H83" 937lbs Shipping DLX D730mm W1400mm H1840mm 200kg D29" W55" H73" 441lbs DLX 230kg W81" H57" Assembled D1180mm W2050mm H1440mm D47" 507lbs **Dimensions**