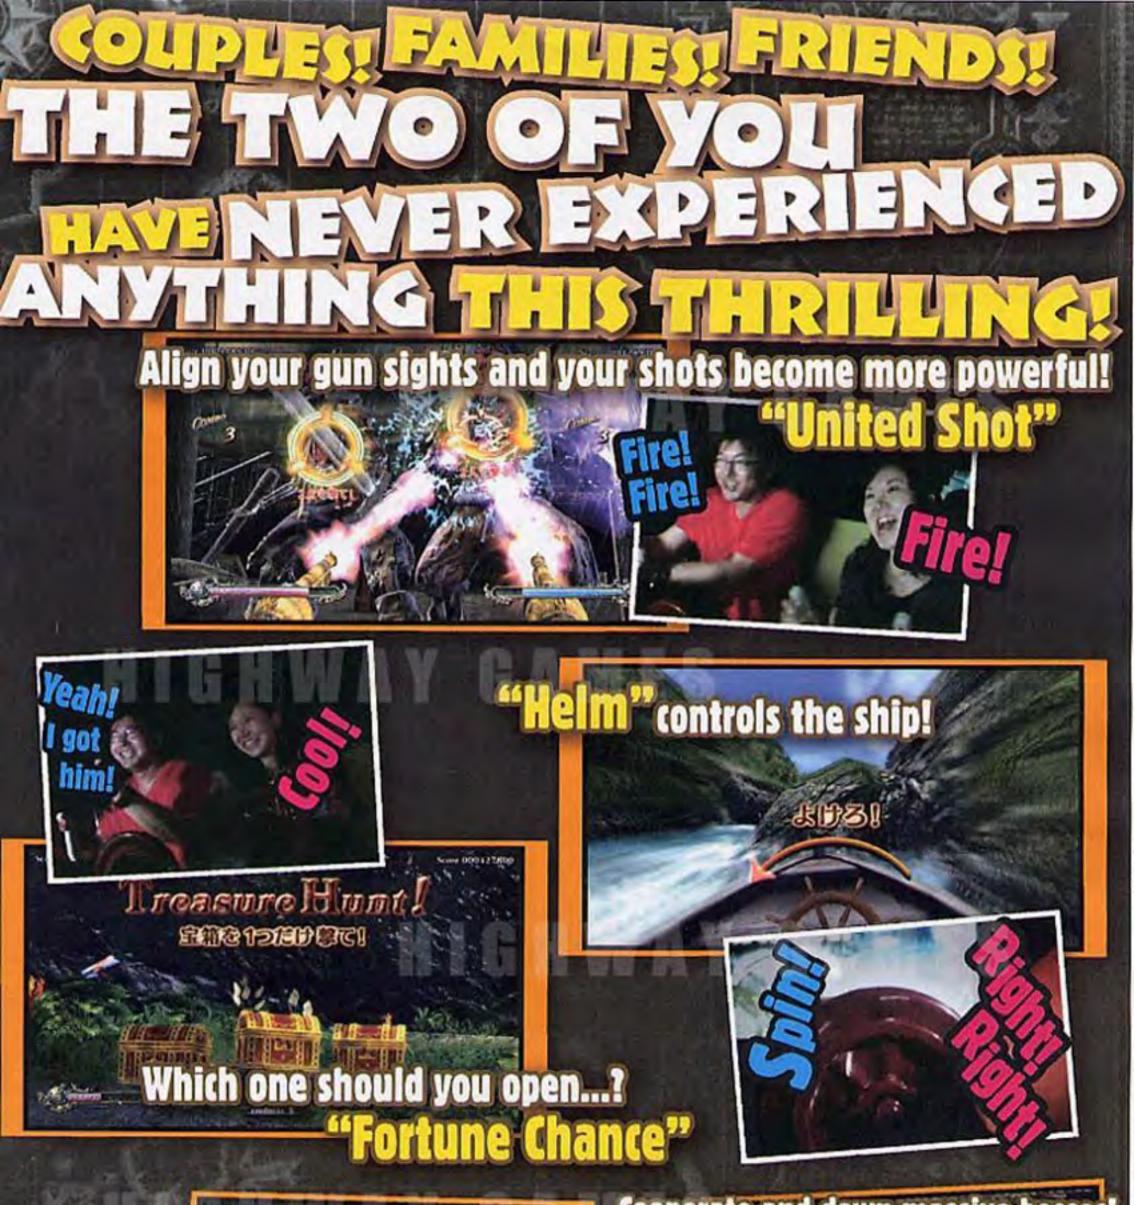

For More Information, Visit BMI Gaming | www.bmigaming.com | (800) 746-2255 | +1.561.391.7200

namco

- Stunning graphics are displayed on the large 54" LCD monitor
- 4 selectable stages with a bonus 5th stage when all stages are completed
- Feel the recoil as you blast away enemies with your gun or sink ships with your cannon
- Use the steering wheel to avoid creatures and navigate through treacherous waters and tunnels

# Each stage has a variety of unique features.

#### Cooperate and down massive bosses!