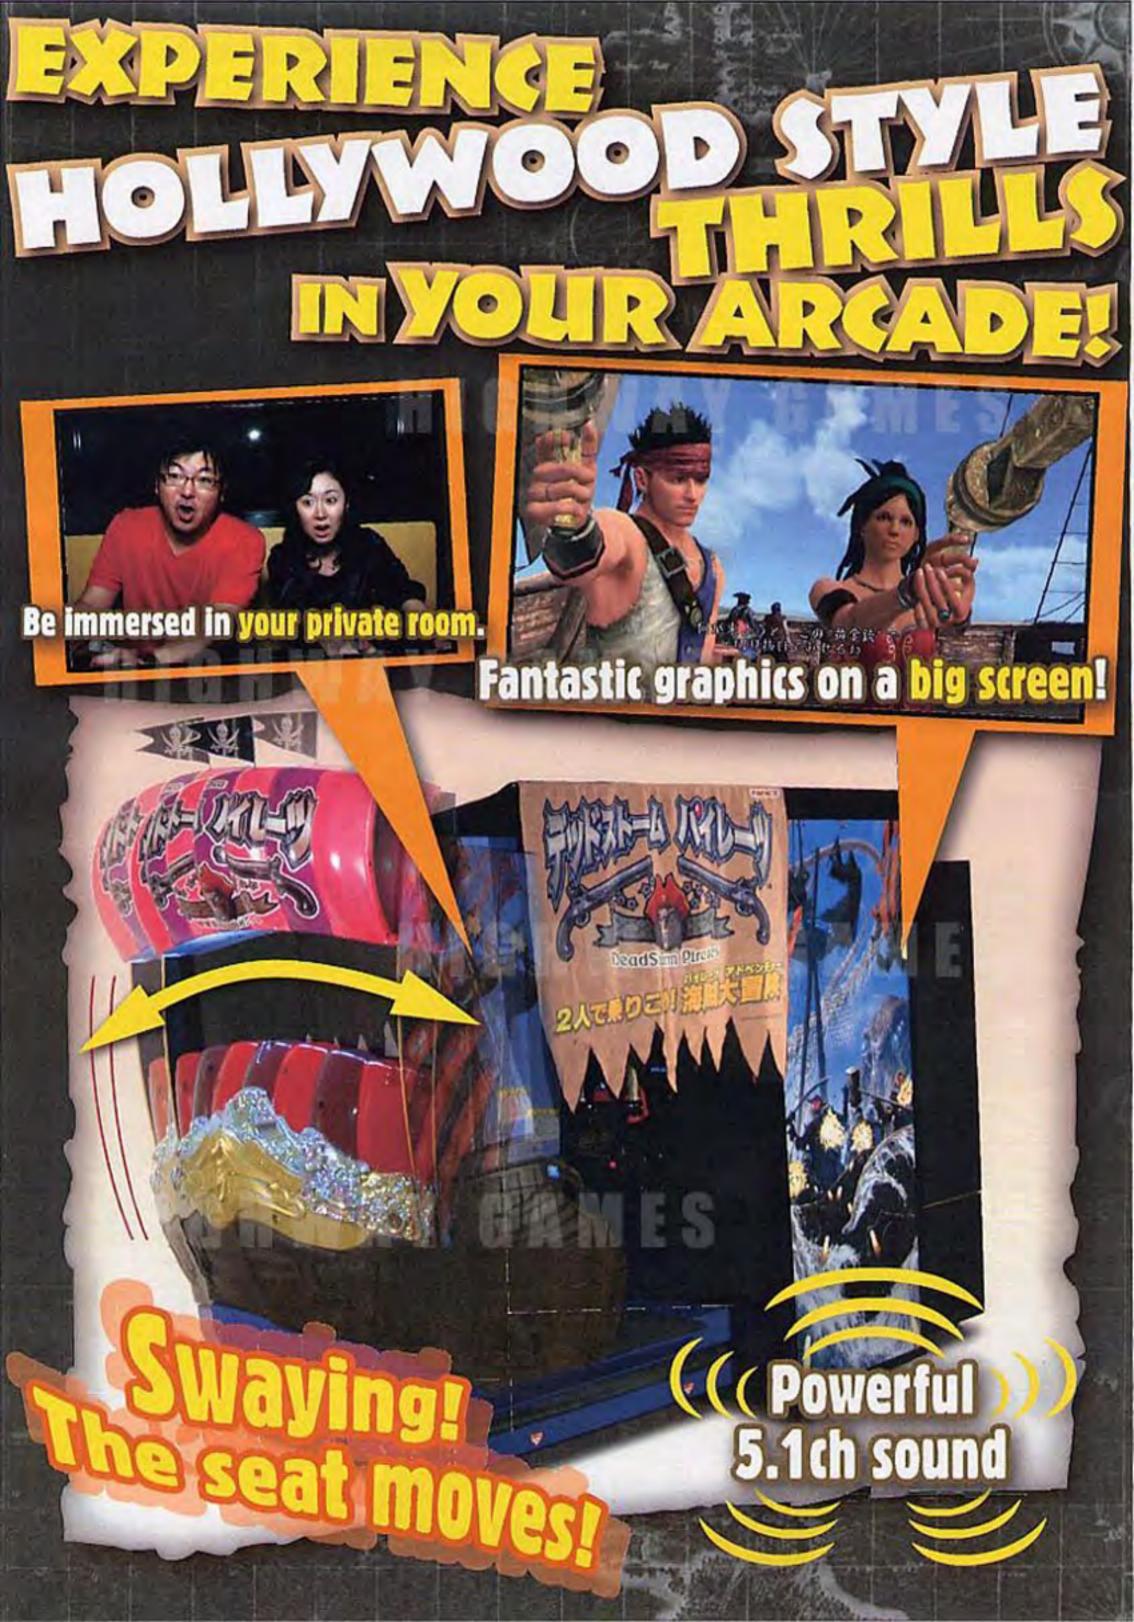

### Forbidden Cave Stage

Stormy Sea Stage

Cabinet dimentions: 1,860(W)×3,010(D)×2,420 (H) (mm) Ground dimentions: 3,000(W)×3,600(D)×2,420 (H) (mm) Weight: 730kg Power consumptions: 1400W

SPEC

#### Ground plan(Scale=1/100)

This product is still under development. Specifications may change without prior notice.