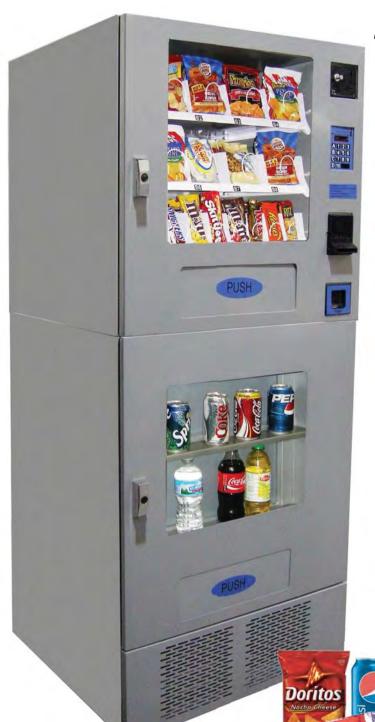

## All New! Self-Service Break Center

Energy Efficient Design **New! Striking Color** Advanced Technology

More Snack Selections...

More Bottle Selections....

More Versatile Than Any Other in its Class!

24/7 Sales!

# The Self-Service Break Center

#### **Intelligent Design**

- Bill Validator Installed \$1's, \$5's, \$10's, \$20's
- Industry Tested Coin Changer Installed
- Customer Friendly LCD Display
- All Metal Product Trays Tilt for Easy Load
- Anti-Theft Design
- Easy-Touch Keypad

#### **Location Friendly**

- Offer The Most Popular Brands
- Only 6 Square Feet Required
- Quiet, Office-Friendly Operation