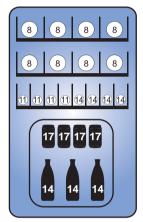

## All New! Self-Service Break Center

Energy Efficient Design **New! Striking Color** Advanced Technology

More Snack Selections...

More Bottle Selections....

More Versatile Than Any Other in its Class!

24/7 Sales!

#### **Intelligent Design**

- Bill Validator Installed \$1's, \$5's, \$10's, \$20's
- Industry Tested Coin Changer Installed
- Customer Friendly LCD Display
- All Metal Product Trays Tilt for Easy Load
- Anti-Theft Design
- Easy-Touch Keypad