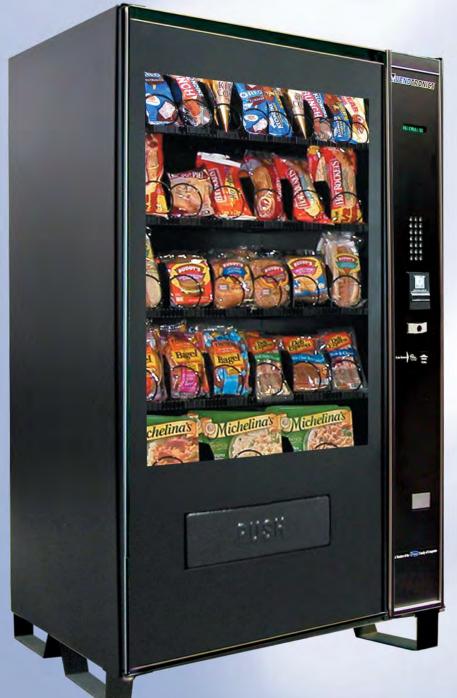

## We Take Cold Very Seriously!

Increase your profits with this unique frozen food and ice cream vendor! The VC1100 Frozen Food Merchandiser Features:

- NAMA Certified for Hard Freeze
- Triple-Pane Heated Glass
- Three-point locking control panel and vend over-ride safety switch
- Totally adjustable self-defrosting cycles with fast cool down and recovery
- Adjustable temperature control -20°F to +40°F
- Solid-state, programmable LCD display with scrolling message
- Custom Shelf Set-ups, Custom Graphics and other options available
- All shelves roll out and tilt for easy loading
- Large Capacity of up to 450 items
- Custom tray configuration available
- Adjustable trays
- Multiple price capabilities
- Powder coat finish for durability
- 110/60 Cycle or 220/50 Cycle

## Specifications:

Dimensions: 41" W x 32 1/8" D x 72" H 104 cm W x 82 cm D x 183 cm H

Weight: 650 lbs / 295 kg

Construction: Heavy Gauge Steel

Standard Power Requirements 115 VAC 12 Amps

Capacity: 60 to 450

Coil Capacity: 4, 6, 8, or 10