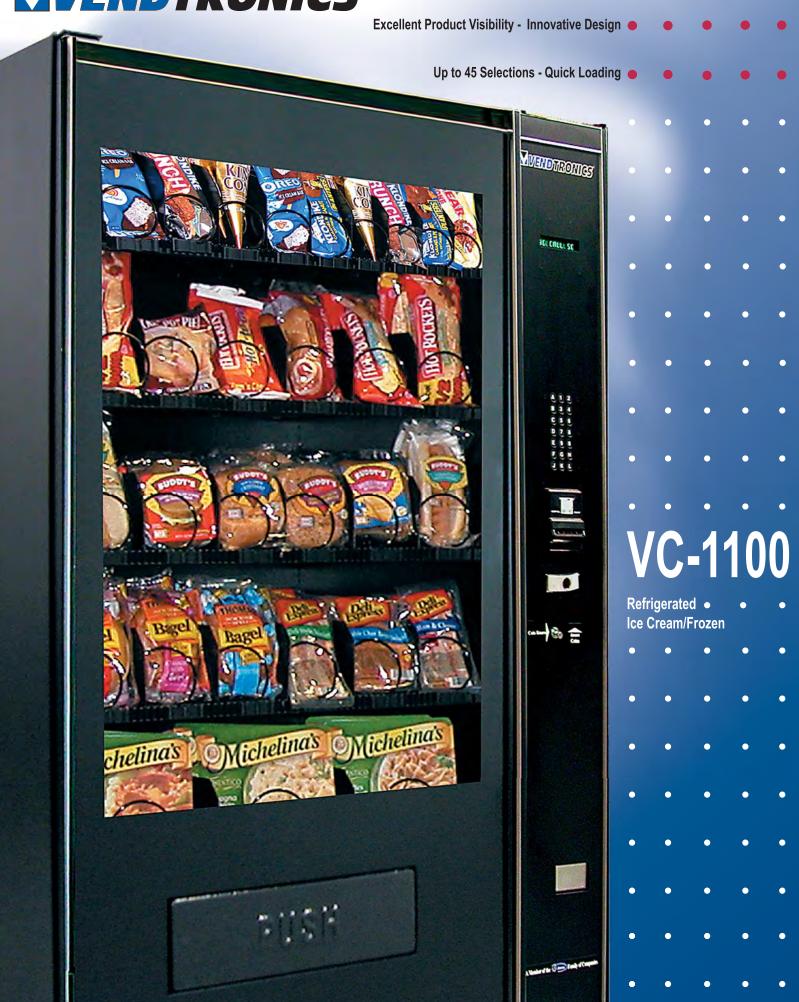

## We Take Cold Very Seriously!

Increase your profits with this unique frozen food and ice cream vendor! The VC1100 Frozen Food Merchandiser Features:

- NAMA Certified for Hard Freeze
- Triple-Pane Heated Glass
- Three-point locking control panel and vend over-ride safety switch
- Totally adjustable self-defrosting cycles with fast cool down and recovery
- Adjustable temperature control -20°F to +40°F
- Solid-state, programmable LCD display with scrolling message
- Custom Shelf Set-ups, Custom Graphics and other options available
- All shelves roll out and tilt for easy loading
- Large Capacity of up to 450 items
- Custom tray configuration available
- Adjustable trays
- Multiple price capabilities
- Powder coat finish for durability
- 110/60 Cycle or 220/50 Cycle

## Specifications:

Dimensions: 41" W x 32 1/8" D x 72" H 104 cm W x 82 cm D x 183 cm H

Weight: 650 lbs / 295 kg

Construction: Heavy Gauge Steel

Standard Power Requirements 115 VAC 12 Amps

Capacity: 60 to 450

Coil Capacity: 4, 6, 8, or 10