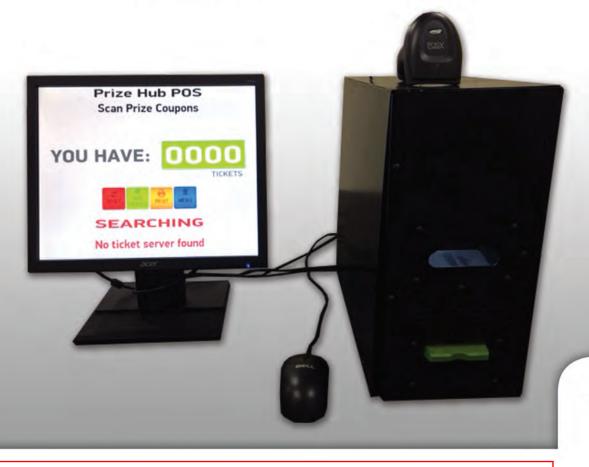

## Try Bay Tek's Point-of-Sale System.

This system will scan all 1D and 2D barcode ticket coupons from Bay Tek's Evolve boxes, Deltronics' Ticket Eater and Benchmark's Ticket Eater. The POS system enhances security by voiding the barcodes, preventing players from doubling up on prize redemption.

The Point-of-Sale System simply adds up the ticket values scanned in for each player, keeping a running total. Subtracting tickets for redeemed prizes is easy, and players can even get a printed coupon of their leftover tickets to keep for their next visit!