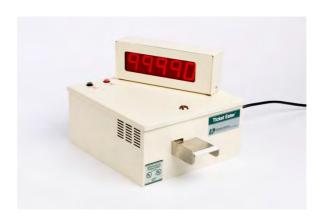

## **DL-9000 Ticket Eater®**

Our micro-processor controlled Ticket Eater® with a mid-sized movable display and receipt printer is an incredibly accurate, high speed auto-feed mechanism for time saving counting and disposing of tickets.

- Quick set up & easy to use Select either Reset or Print
- Available with a printer for customized Winners' Receipts
- Internal inventory counter (7 digit, non-resettable)
- Optional Ticket Eater® stand for more convenient operations. Perfect for glass countertops or restricted areas.
- External display resets with the touch of a button

## **Details:**

Dimensions: 12 1/2"L x 12"W x 6"H

Available in 120 Volts AC 60Hz OR 230 Volts AC 50Hz Accepts standard redemption tickets: 2" x 1 5/32"

Speed: Greater than 13 tickets/second

Resettable electronic counter

Movable Display Dimensions: 9 3/4"L x 2 1/2"W x 4"H

Automatic Internal Circular Blade