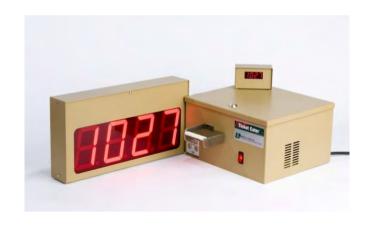

## **DL-5000 Ticket Eater®**

Our standard unit with a hard mounted 4-digit display is an incredibly accurate, high speed auto-feed mechanism for time saving counting and disposing of tickets.

- Quick, mistake proof set-up
- No more weighing or hand shredding
- Internal inventory counter (7 digit, non-resettable)
- Optional Ticket Eater® stand for more convenient operations. Perfect for glass countertops or restricted areas.
- External display resets with the touch of a button

Speed: Greater than 13 tickets/second

Resettable electronic counter

Hard Mounted Display Dimensions: 4"L x 2 ¼"W x 1 ¾"H

Automatic Internal Circular Blade

**UL LISTED 5D31**