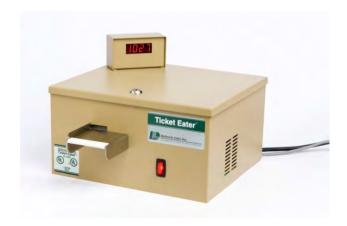

## **DL-5000 Ticket Eater®**

Our standard unit with a hard mounted 4-digit display is an incredibly accurate, high speed auto-feed mechanism for time saving counting and disposing of tickets.

- Quick, mistake proof set-up
- No more weighing or hand shredding
- Internal inventory counter (7 digit, non-resettable)
- Optional Ticket Eater® stand for more convenient operations. Perfect for glass countertops or restricted areas.
- External display resets with the touch of a button

Speed: Greater than 13 tickets/second

Resettable electronic counter

Hard Mounted Display Dimensions: 4"L x 2 ¼"W x 1 ¾"H

Automatic Internal Circular Blade

**UL LISTED 5D31**