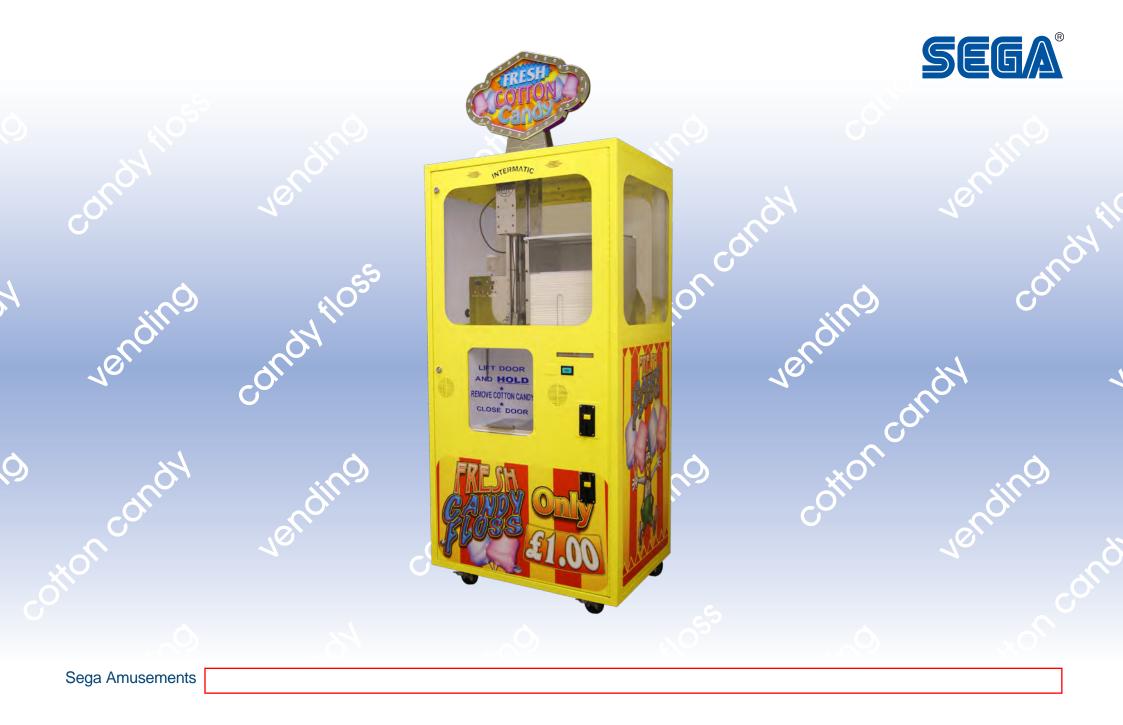

For More Product Information, Click This Page To Visit BMIGaming.com | Or Call + 561-391-7200 (USA / Global)

Candy Floss / Cotton Candy Vending Machine | Intermatic | Vending Insert your coin, press start and watch the automatic candy floss making machine create your delicious treat in 70 seconds!

Uses regular sugar | 96% profit to the operator | Comes with 1000 biodegradable paper sticks | Full portion and financial control

Product consistent quality and size Non-sticky touch Range of colours and flavours Vend time - 70 seconds Easy to clean and restock Multi-coin acceptor

Built in test routine with trailing lights Easily adjustable vend price 2mm steel cabinet Optional topper and GSM telemetry system Customisable decals on request High security cash box

1000 paper stick capacity

## candy floss is made and is then raised to the collection area

125kg

Assembled Dimensions D1070mm

W915mm H1680mm