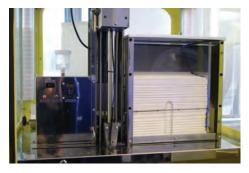

## candy floss is made and is then raised to the collection area

125kg

Assembled Dimensions D1070mm

W915mm H1680mm