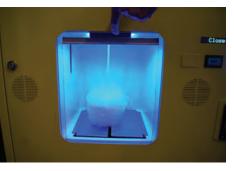

For More Product Information, Click This Page To Visit BMIGaming.com | Or Call + 561-391-7200 (USA / Global)

Candy Floss / Cotton Candy Vending Machine | Intermatic | Vending Insert your coin, press start and watch the automatic candy floss making machine create your delicious treat in 70 seconds!

Uses regular sugar | 96% profit to the operator | Comes with 1000 biodegradable paper sticks | Full portion and financial control

Product consistent quality and size Non-sticky touch Range of colours and flavours Vend time - 70 seconds Easy to clean and restock Multi-coin acceptor