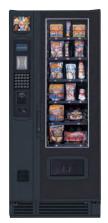

## **Cold Food Vendor**

This "right sized" cold food vendor from
Perfect Break Systems lets you vend
sandwiches, dairy products, chilled candies,
desserts and other items best served cold.
They're all available with this cold food
vendor from IVA. Engineered to work with a
host vendor, the machine has all the
merchandising capabilities of a glass-front
snack vendor. Its fresh, inviting appearance,
extra-large merchandising space and vertical
lighting provide maximum product appeal
and keep products moving fast.

## **CF 1000 Cold Food Vendor**

Height: 72" (183 cm) 22" (56 cm) Width: 33.5" (85 cm) Depth: Weight: 478 Lbs. (217 kg)

115 VAC, 6.0 Amps (230 VAC, 3 Amps) **Electrical:** 

16 (Varies With Tray Configuration):30 Maximum Selections:

Capacity: As High As 540; Shown At 92

Individual \$0 To \$999.95 Through Host **Pricing:** 

**Temperature** 41°F

Range:

**Refrigeration:** 1/3 HP (115 VAC);

R134a Refrigerant; Hermetically Sealed

### **FEATURES**

- · Health safety timer
- · Large merchandise view space
- Meets ADA requirements
- · DEX retrieval through snack host
- · Combo menu pricing
- Electric refrigeration control (thermostat)
- · Available with black textured door panel or stylized gray panel
- Filtered Air for easy maintenance and long compressor life
- First in first out product inventory