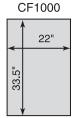

# For More Information, Visit BMI Gaming | www.bmigaming.com | 1-800-746-2255 | + 1-561-391-7200 **Specifications**

Machine Foot Print

## **CF 1000 Cold Food Vendor**

Height: 72" (183 cm) 22" (56 cm) Width: 33.5" (85 cm) Depth: Weight: 478 Lbs. (217 kg)

115 VAC, 6.0 Amps (230 VAC, 3 Amps) **Electrical:** 

16 (Varies With Tray Configuration):30 Maximum Selections: