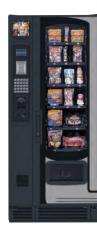

## **Cold Food Vendor**

This "right sized" cold food vendor from
Perfect Break Systems lets you vend
sandwiches, dairy products, chilled candies,
desserts and other items best served cold.
They're all available with this cold food
vendor from IVA. Engineered to work with a
host vendor, the machine has all the
merchandising capabilities of a glass-front
snack vendor. Its fresh, inviting appearance,
extra-large merchandising space and vertical
lighting provide maximum product appeal
and keep products moving fast.

## **CF 1000 Cold Food Vendor**

Height: 72" (183 cm) 22" (56 cm) Width: 33.5" (85 cm) Depth: Weight: 478 Lbs. (217 kg)

115 VAC, 6.0 Amps (230 VAC, 3 Amps) **Electrical:** 

16 (Varies With Tray Configuration):30 Maximum Selections:

Capacity: As High As 540; Shown At 92

Individual \$0 To \$999.95 Through Host **Pricing:** 

**Temperature** 41°F

Range:

**Refrigeration:** 1/3 HP (115 VAC);

R134a Refrigerant; Hermetically Sealed

### **FEATURES**

- · Health safety timer
- · Large merchandise view space
- Meets ADA requirements
- · DEX retrieval through snack host
- · Combo menu pricing
- Electric refrigeration control (thermostat)
- · Available with black textured door panel or stylized gray panel
- Filtered Air for easy maintenance and long compressor life
- First in first out product inventory