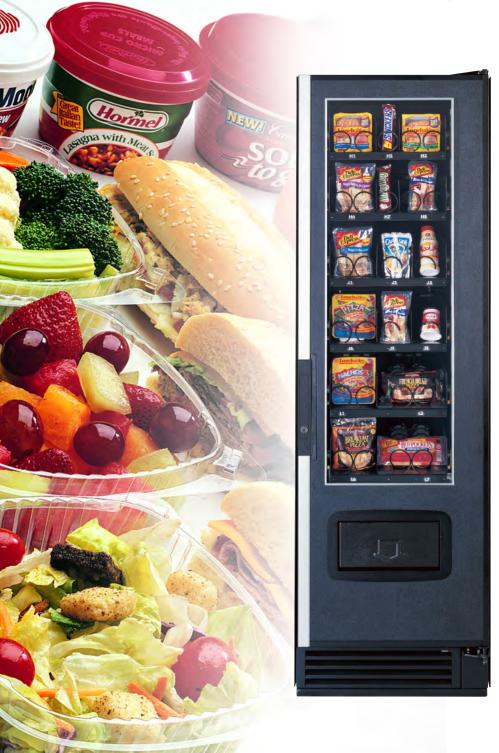

# **CF 1000**

## **Cold Food Vendor**

This "right sized" cold food vendor from
Perfect Break Systems lets you vend
sandwiches, dairy products, chilled candies,
desserts and other items best served cold.
They're all available with this cold food
vendor from IVA. Engineered to work with a
host vendor, the machine has all the
merchandising capabilities of a glass-front
snack vendor. Its fresh, inviting appearance,
extra-large merchandising space and vertical
lighting provide maximum product appeal
and keep products moving fast.

### **FEATURES**

- · Health safety timer
- · Large merchandise view space
- Meets ADA requirements
- · DEX retrieval through snack host
- · Combo menu pricing
- Electric refrigeration control (thermostat)
- · Available with black textured door panel or stylized gray panel
- Filtered Air for easy maintenance and long compressor life
- First in first out product inventory