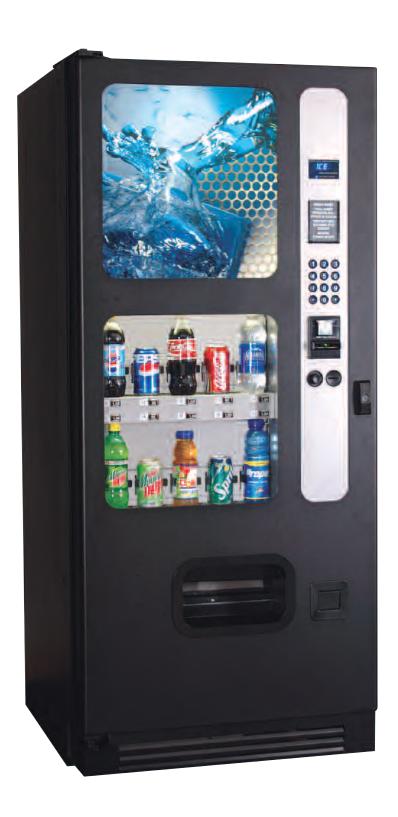

## **Cold Drink Vendor**

Our newest version of our ten selection can & bottle vendor brings expanded features and modern styling to your location.

The BC-10 dispenses all your favorite beverage in your favorite containers including 12 oz cans, 20 & 24 oz bottles, 16 oz bottled water and even 250 ml energy drinks.

Handsome styling, bright back lighted sign and product display make this cold beverage merchandiser a great addition to your vending.

## **BC-10** COLD DRINK VENDOR

| Height                     | 72" (183 cm)                                          |
|----------------------------|-------------------------------------------------------|
| Width                      | 31 1/4" (79cm)                                        |
| Depth                      | 33 1/4" (84.5 cm)<br>29 1/4" (74 cm) <i>Door Open</i> |
| Shipping<br>Weight         | 667 lbs (308.6 kg)                                    |
| Electrical<br>Requirements | 115 VAC, 9 Amps<br>(230 VAC, 5 Amps)                  |
| Selections                 | 10 Items                                              |
| Standard<br>Capacity       | Cans                                                  |
|                            | 500 - 12 oz (355ml)                                   |
|                            | Bottles                                               |
|                            | 240 - 16.9 oz (591 liter)                             |
|                            | 240 - 20 oz (591 liter)                               |
|                            | 240 - 24 oz (710 liter)                               |