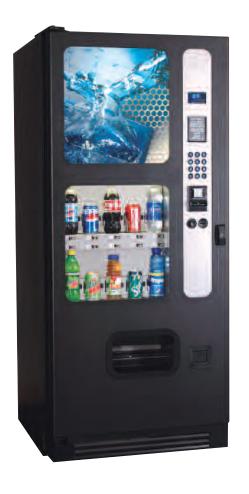

## **Cold Drink Vendor**

Our newest version of our ten selection can & bottle vendor brings expanded features and modern styling to your location.

The BC-10 dispenses all your favorite beverage in your favorite containers including 12 oz cans, 20 & 24 oz bottles, 16 oz bottled water and even 250 ml energy drinks.

Handsome styling, bright back lighted sign and product display make this cold beverage merchandiser a great addition to your vending.

## **BC-10** COLD DRINK VENDOR

| Height                     | 72" (183 cm)                                          |
|----------------------------|-------------------------------------------------------|
| Width                      | 31 1/4" (79cm)                                        |
| Depth                      | 33 1/4" (84.5 cm)<br>29 1/4" (74 cm) <i>Door Open</i> |
| Shipping<br>Weight         | 667 lbs (308.6 kg)                                    |
| Electrical<br>Requirements | 115 VAC, 9 Amps<br>(230 VAC, 5 Amps)                  |
| Selections                 | 10 Items                                              |
| Standard<br>Capacity       | Cans                                                  |
|                            | 500 - 12 oz (355ml)                                   |
|                            | Bottles                                               |
|                            | 240 - 16.9 oz (591 liter)                             |
|                            | 240 - 20 oz (591 liter)                               |
|                            | 240 - 24 oz (710 liter)                               |