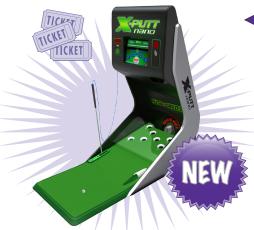

## **▼ X-Putt Nano** BG-XPUTTN

This irresistible game tests your putting skills! X-Putt Nano incorporates all the features of X-Putt – but is over 50% smaller. Which means more opportunities, where space is at a premium such as bars, clubs, casinos and arcades.

### **Dimensions:**

L 67" W 29.5" H 64" | Weight: 331 lbs