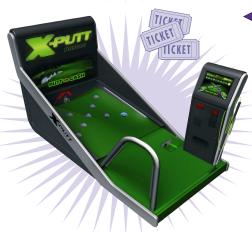

### **▼ X-Putt** BG-XPUTTCH

X-Putt Full Version is a quick turn over 10 ball putting game.

- Easy to follow touch instructions
- Aim for putting holes in order on X-shaped outfield.
- Players can putt for practice or redemption tickets
- Quick and simple installation

#### **Dimensions:**

L 98" W 47" H 69" | Weight: 827 lbs