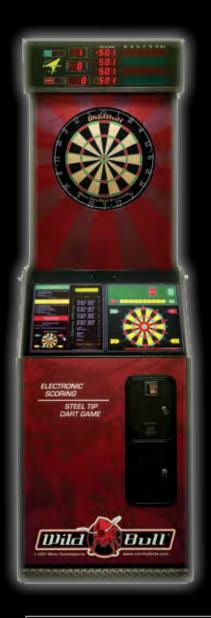

## Wild Bull® the world's only electronic scoring

steel darts machine using a real, genuine, bristle dartboard.

- Automatic scoring of both soft and steel tip darts (no weight limit)
- Authentic English Bristle Dart Board
- Dart fallout, score removal
- Automatic player change
- Telescoping cabinet, built-in handles and wheels (patented)
- And more...