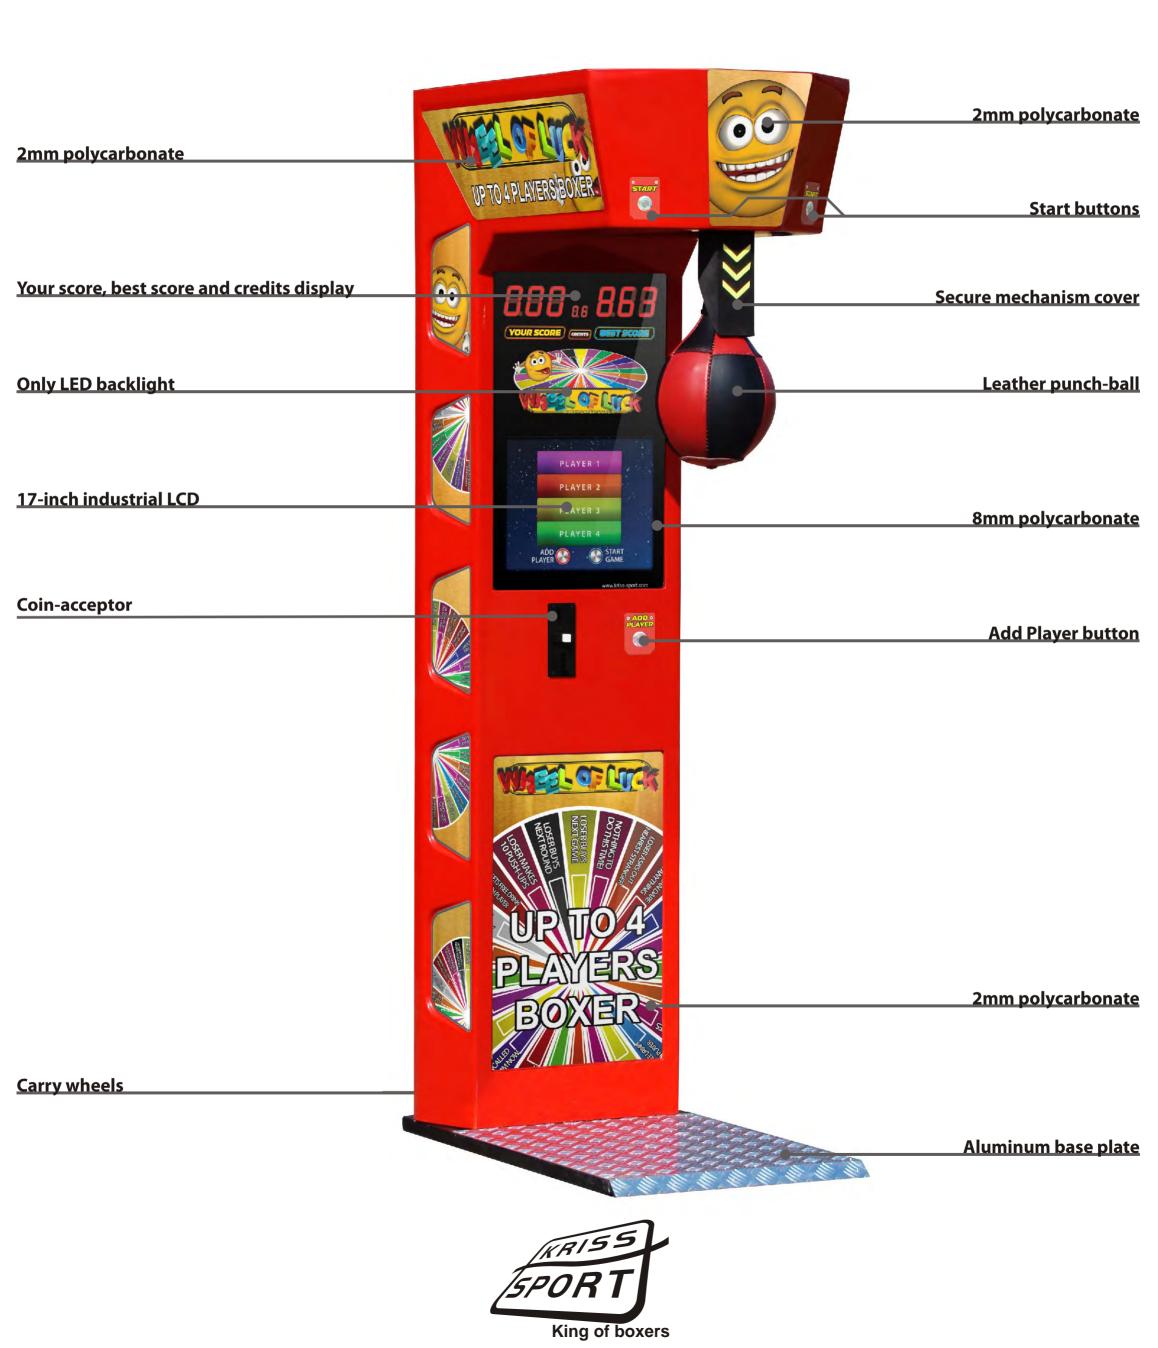

## **Specification:**

game type: power meter / precision meter

dimentions (H/W/D): 214cm/57cm/100cm 85"/23"/40"

weight: 115kg / 253lbs power: 90V - 240V

power consumption: 70 watt

certificate: CE, RoHS

Wheel Of Luck machine is a up to 4 player boxer with beautiful graphics and great gameplay. Each player makes a punch a trys to get as high score as possible. A the end of game machine shows players ranking and randomizes a punishment for losers or prize for winner.

Mechanism with electric servo motor

17-inch industrial LCD

No HDD - only flash memory

Up to 4 players

**Only LED/OLED lighting** 

reliable KS2 operation system

bill acceptor ready

over 1000 animations