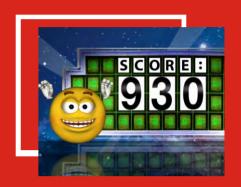

## **Specification:**

game type: power meter / precision meter

dimentions (H/W/D): 214cm/57cm/100cm 85"/23"/40"

weight: 115kg / 253lbs power: 90V - 240V

power consumption: 70 watt

certificate: CE, RoHS

Wheel Of Luck machine is a up to 4 player boxer with beautiful graphics and great gameplay. Each player makes a punch a trys to get as high score as possible. A the end of game machine shows players ranking and randomizes a punishment for losers or prize for winner.

Mechanism with electric servo motor

17-inch industrial LCD

No HDD - only flash memory

Up to 4 players

**Only LED/OLED lighting** 

reliable KS2 operation system

bill acceptor ready

over 1000 animations