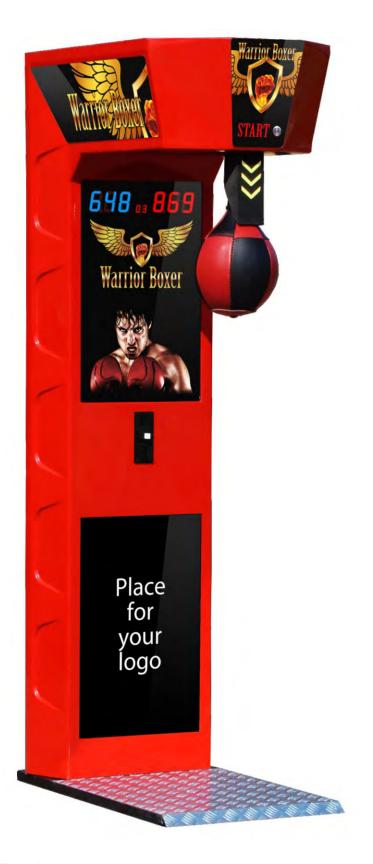

For More Information, Visit BMI Gaming | www.bmigaming.com | (800) 746-2255 | +1.561.391.7200

Mechanism with electric servo motor

**1GB Secure Digital Card** 

**Only LED lighting** 

Reliable KS2 operation system

**Ticket dispenser** 

Bill acceptor ready

Working with all kinds of bills, coins and tokens

High and low tones regulation

Build-in 5.5-inch speaker

Internal 40-watt high-efficiency amplifier

**Difficulty level regulation** 

**Electronic and mechanical money counters** 

game type: power meter

dimentions (H/W/D): 214cm/57cm/100cm 85"/23"/40"

weight: 110kg / 253lbs power: 90V - 240V

power consumption: 35 watt certificate: CE, RoHS