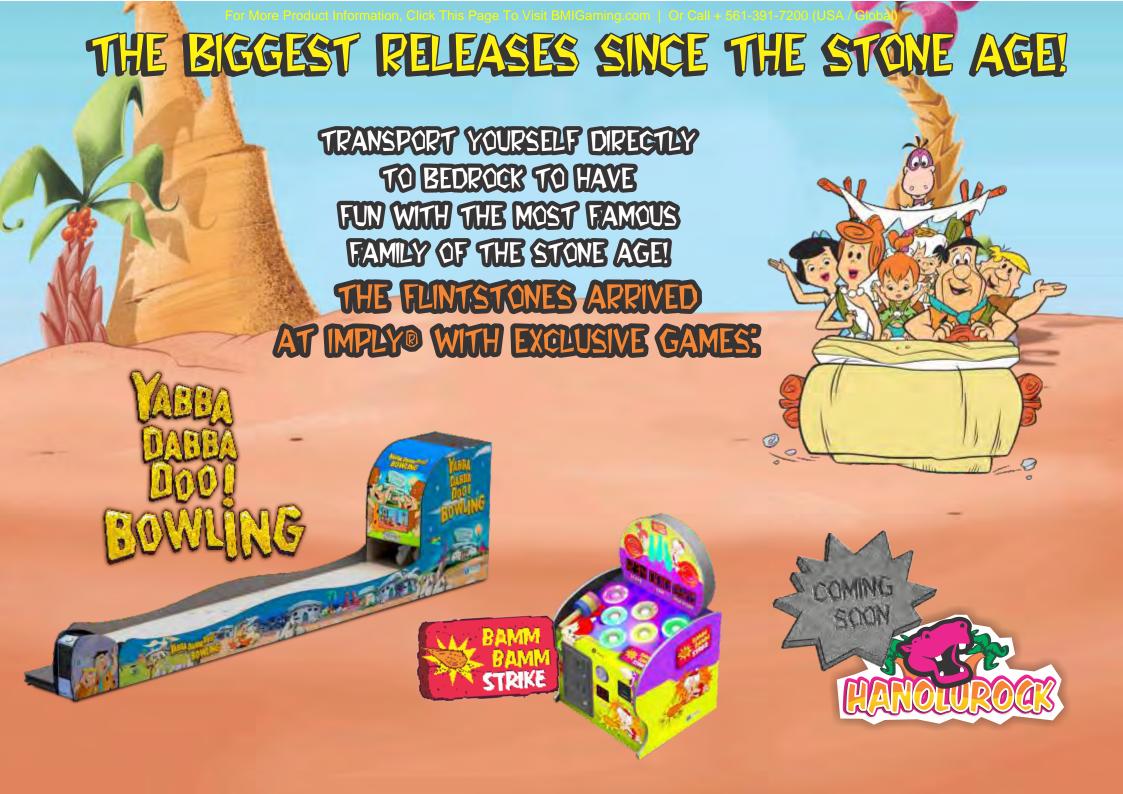

### ARE YOU READY TO STRIKE AT BEDROCK BOWL?

- The new exclusive version of bowling has an unique design with stone surfaces, as in Bedrock scenarios.
- The 22" LCD Screen shows animations after each shot according to your score. The Flintstones will cheer every play with lots of fun and interactivity.
- Yabba Dabba Doo! Do you remember the famous catchphrase of Fred Flintstone? The interactive sound speakers will join you with the famous Bedrock family with music and effects according to the gaming action and scores.
- Approach and balls elevator provide more safety and ergonomics.
- Front panel with backlight.
- Up to 6 players can have fun on the same match, with 10 shots for each player.
- Operated by coin/token/smartcard for easy collection, and ready for ticket redemption dispenser.
- Lane made with phenolic synthetic laminates, as the official lanes.