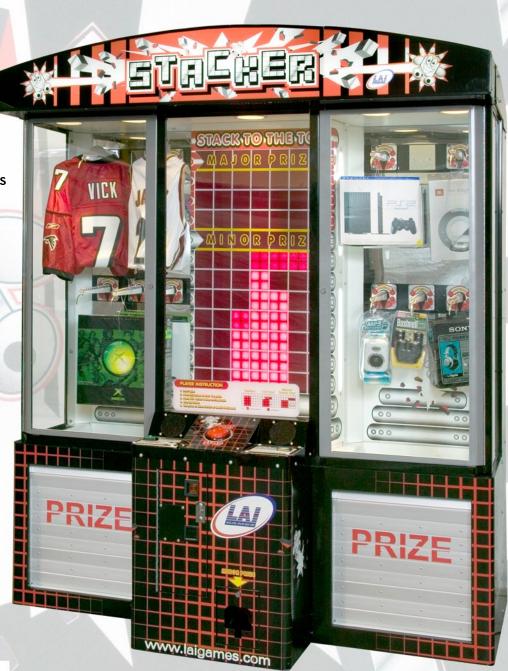

Giant Stacker is the newest version of LAI's successful instant redemption game, Stacker. The new cabinet size makes this Giant Stacker an ideal attraction for any shopping mall, FEC, cinema or theme park.

The huge  $23\frac{1}{2}$ " X  $19\frac{1}{2}$ " prize doors allow for bigger prizes than the standard Stacker model.

## Features:

- Skill based game
- Major & Minor prize categories
- Adjustable prize arm positioning
- Bigger and better prize options for operators
- Easily marketable in any location
- Attractive graphics & audio
- Strong metal cabinet design