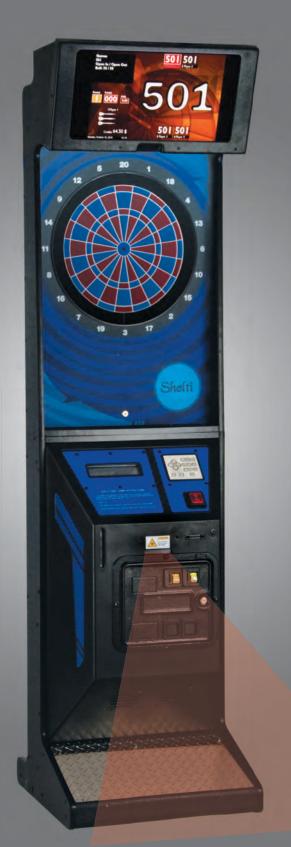

# Shesti RD Features:

- 19" TFT Monitor
- Web Cameras
- Laser Throw Line
- Card Reader
- Lower Display Screen
- Vandal Proof Keypad
- Tavern-Tested T60/30 Target
- Bill Acceptor Ready
- Fold-in-Half Transportability

Model # SCD-A-E3-11 (110V US)

Assembled Size:  $24^{\circ}L \times 24^{1/4}$  W × 91" H

Weight: 215 lbs.

Member of:

Specifications subject to change without notice

 $^{\mathsf{TM}}\mathsf{Shelti}$  is a trademark of Shelti, Bay City, MI