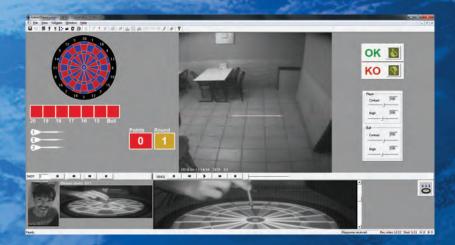

### Laser Throw Line

The Shelti RD uses a state of the art laser throw line. Eliminate having to mark the floor with tape and avoid arguments over measurements.

### Remote Referee System

trategically placed cameras along with an internet connection, allow machine to automatically sends all game information to the operator via a central server system. This information can be accessed at any time and can be validated or overruled. With this patented system you can organize events regardless of player location.