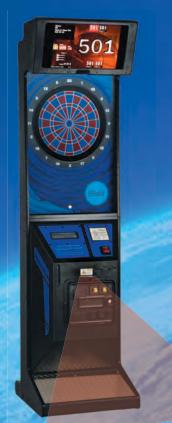

## What is It?

The new Shelti RD is equipped with a software system called Radikal Darts. ® Developed by Gaelco Darts in Barcelona Spain, it is the result of years of research and continuous improvement, all geared towards having the most advanced dart machine on the planet.

# Shesti RD Features:

- 19" TFT Monitor
- Web Cameras
- Laser Throw Line
- Card Reader
- Lower Display Screen
- Vandal Proof Keypad
- Tavern-Tested T60/30 Target
- Bill Acceptor Ready
- Fold-in-Half Transportability