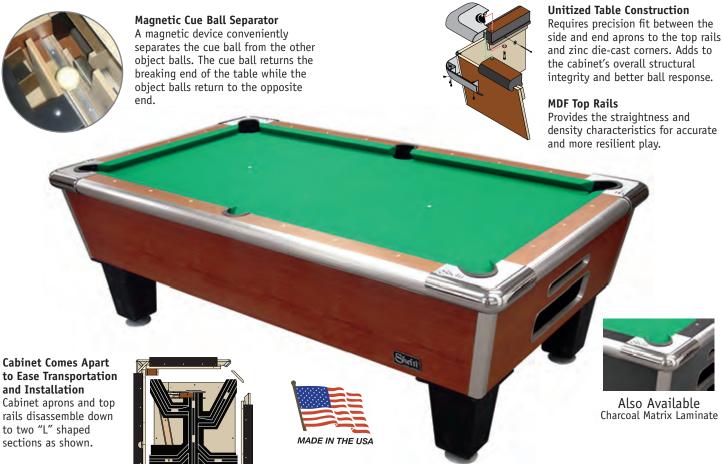

# helti Bayside™ Tavern Style Pool Tables For The Home

Sovereign Cherry Model # 8HP-88-AA-NA

Model # 8HP-93-AA-NA

Charcoal Matrix Model # 8HP-88-CA-NA

Model # 8HP-93-CA-NA

Shelti's Bayside HOME table offers the playing experience of a tavern table, providing the craftsmanship of our coin-operated models. Built in our Michigan factory, this single piece slate table features a magnetic cue ball separator, cabinet that can be disassembled for moving, and is available in two sizes. Choice of cherry or charcoal matrix laminate finish. Offer your customers an opportunity to take home the style and benefits of league play, without having to drop any quarters.