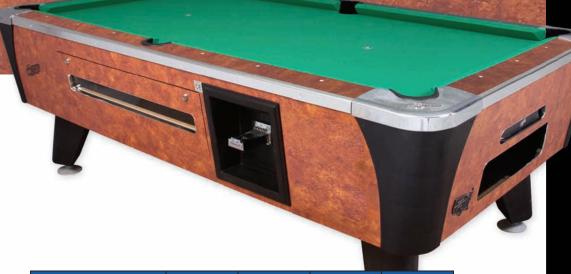

## SEDONA DBA Pool

## In a striking new Amarillo Burl laminate

- DBA model with MEI bill acceptor and all new electronics for improved battery protection, additional programming flexibility, convenient program copying and league dues capability.
- New "Death to the dead spot" cushion rails for more consistent play
- Reinforced ABS molded legs and easy adjustment leg levelers
- Magnetic cue ball separator has no moving parts, designed to separate both magnetic and oversized cue balls
- Enlarged clean out door for easier access and storage space
- Imported slate with heavy gauge, galvanized steel slate support
- Hardwood rails screwed into table for stronger construction, and easy replacement
- Push lock pocket fasteners secure rubber pocket liners