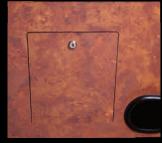

Clean Out Door

MEI Bill Acceptor

| Specifications      | Height | Width  | Length  | Weight  |
|---------------------|--------|--------|---------|---------|
| Model 28 (6 ½ foot) | 31.5"  | 50"    | 87.25"  | 652 lbs |
| Model 38 (7 foot)   | 31.5"  | 52.75" | 92.75"  | 710 lbs |
| Model 48 (8 foot)   | 31.5"  | 57.25" | 101.25" | 860 lbs |