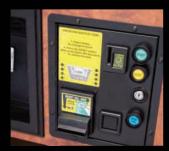

Clean Out Door

MEI Bill Acceptor

| Specifications      | Height | Width  | Length  | Weight  |
|---------------------|--------|--------|---------|---------|
| Model 28 (6 ½ foot) | 31.5"  | 50"    | 87.25"  | 652 lbs |
| Model 38 (7 foot)   | 31.5"  | 52.75" | 92.75"  | 710 lbs |
| Model 48 (8 foot)   | 31.5"  | 57.25" | 101.25" | 860 lbs |