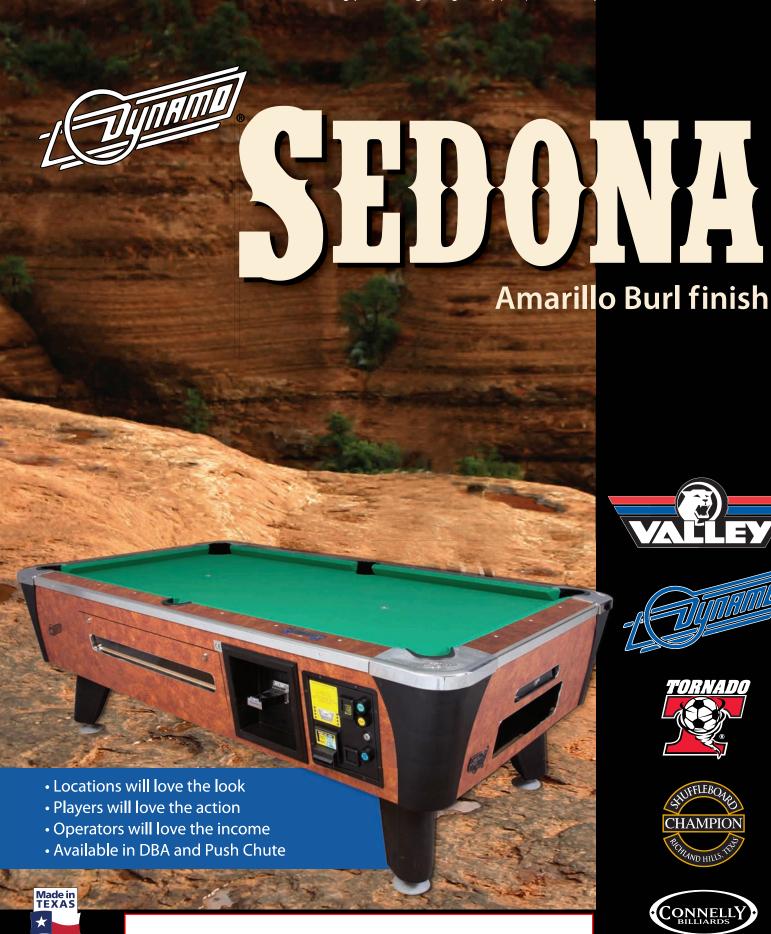

## SEDONA DBA Pool

## In a striking new Amarillo Burl laminate

- DBA model with MEI bill acceptor and all new electronics for improved battery protection, additional programming flexibility, convenient program copying and league dues capability.
- New "Death to the dead spot" cushion rails for more consistent play
- Reinforced ABS molded legs and easy adjustment leg levelers
- Magnetic cue ball separator has no moving parts, designed to separate both magnetic and oversized cue balls
- Enlarged clean out door for easier access and storage space
- Imported slate with heavy gauge, galvanized steel slate support
- Hardwood rails screwed into table for stronger construction, and easy replacement
- Push lock pocket fasteners secure rubber pocket liners