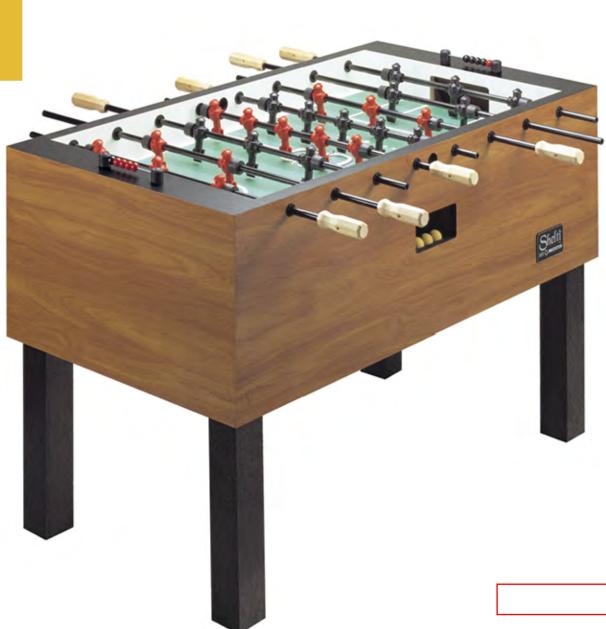

## Shelti Pro Foos<sup>™</sup>II

he Tournament-Level Table Model # CS-Y-AB

Shelti<sup>\*\*</sup>

## Competition foosball is a high intensity workout. For the table too.

A table has to be every bit as capable as the people playing it. It has to respond to every touch of its handles perfectly, performing identically from rod-to-rod, man-to-man, and within every ball-contacting square inch of its play surface. It must be capable of shooting full force, delivering the ball precisely where directed, and reacting with

total predictability to player commands, day after day. That's precisely what the Pro Foos II is built to do. Triple-fastened MDF walls, casehardened and machine-trued QPQ-treated steel rods, as well as rugged ABS Polymer men mean that you won't find a better-playing, more capable, thoroughly quality table at this price.