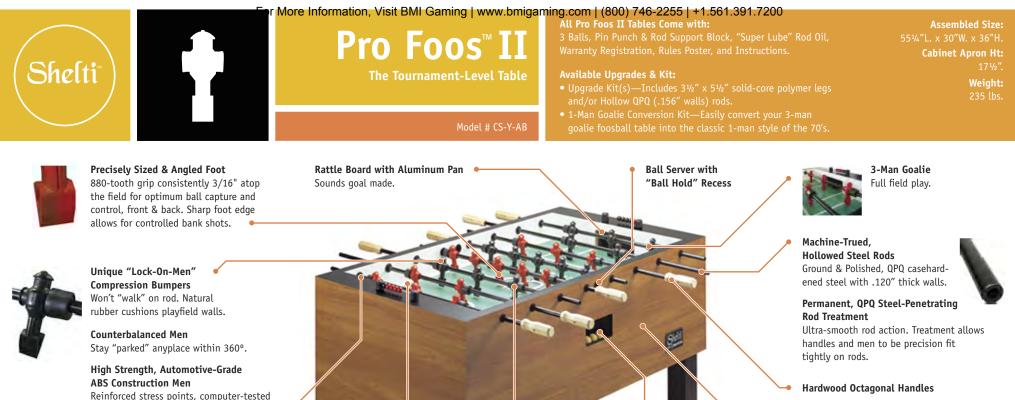

## Shelti Pro Foos<sup>™</sup>II

he Tournament-Level Table Model # CS-Y-AB

Shelti<sup>\*\*</sup>

## 1<sup>1</sup>/<sub>2</sub>" Nylon-6 Rod Bushings

at ball speeds over 100 mph.

Long-wearing, natural lubricity. Rods ride on just 4 points on the interior bushing surface-deters rod binding when pressure is applied to handles during play.

"Stay-In-Play" Field Trim Provides very slight rise along playfield walls so balls can't come to rest.

Full-Perimeter Playfield Support Screw-fastened to sides and under goal walls for consistently rigid/responsive play.

31/2" x 31/2" Legs Solid polymer with levelers.

a play position. Injection Molded, **Grit-Abraded Urathane Balls** Enhanced ball control. Centerless ground for true roll.

Side Ball Return

Retrieve balls from

**Double-Wound Spirol Pins** Lock men & handles to rods. No "slop"

Laminate Exterior No exposed cabinet fasteners, chip resistant, true furniture quality.

Triple-Fastened, Premium Grade 11/2" Thick Fiberboard (MDF) Construction on Bushing Walls

Screwed, doweled, and adhesive-welded to hold form. MDF provides strength, heft, and straightness.