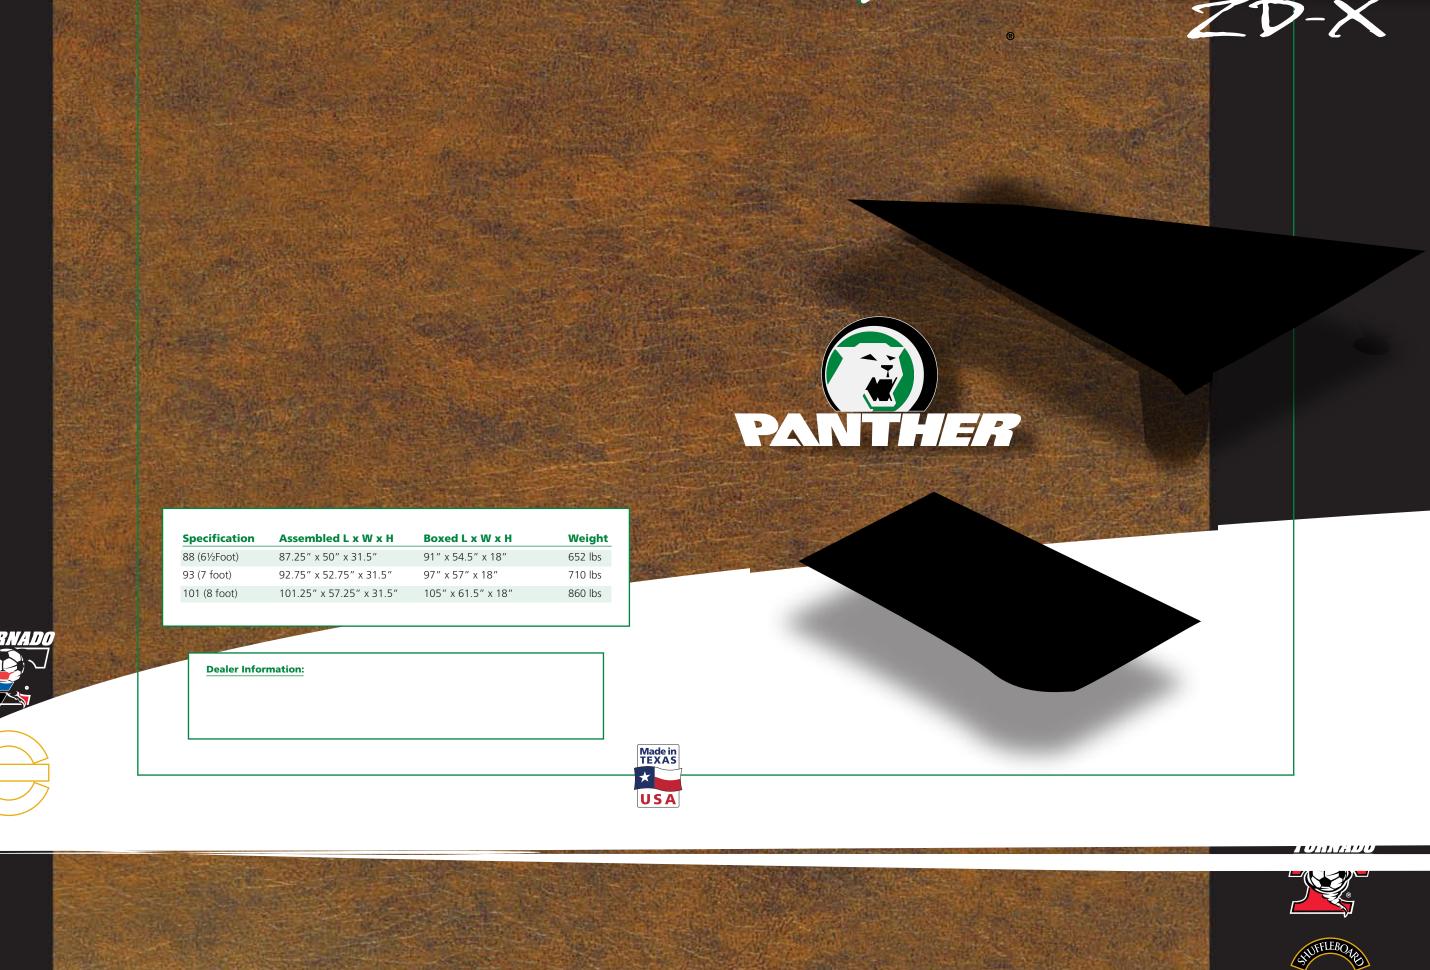

## The Valley Panther ZD-X is the new breed with the features operators and players want!

- Accepts League Dues The ability to collect up to 10 different leagues per table with 100 teams per league.
- **Bonus Features** Use value pricing for larger buy ins. Three bonus levels now available.
- **Time Play Only** Time Play, Rack Play, or both The flexibility Operators requested for time-only and rack-only locations is here.
- Happy Hour play Three levels available.
  Use internal clock to customize pricing.
- **MEI Bill Acceptor** Operators asked for it. Standard on every table.
- **Battery Protection** Multiple status warnings for time to charge, critical low battery, and DBA shutdown.
- **Status Check Feature** By holding the start button you can check:
  - Current time
- Battery voltage
- Logic version
- **Sleep Mode** Uses the onboard clock and saves the battery.
- 18 Amp Interstate Battery With new high-power "Speed Charger" to extend battery life.
  - Fully charged in 6½ hours, cutting charging time by 60%.
  - Quick connect eliminates potential damage from cross connecting the battery.
  - Clock has separate battery for backup and memory protection.