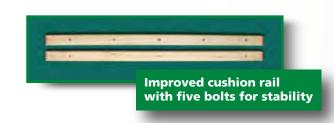

## **Improved Playability**

- **Smooth Design** Sleek, innovative corner casting coupled with the newly designed rail cap molding produces a smooth to rail design that eliminates "snag points" for hands, cues and clothing.
- 5 Bolt Cushion Rails Eliminates T-Nut dead spots and is more securely attached to the top rail for more consistency. Lifetime manufacturer's warranty on rail rubber.
- Valley's Teflon Ultra Cloth Plays faster, wears longer, and looks better than traditional woolen cloth.
- **Dual Density Cushion Rubbers** Championship's Tour Edition rubber cannot be beat for accuracy and speed.
- Cougar Head Cue Ball Aramith's 3-step layered process produces a perfectly balanced ball, the same weight and size as the object balls. Every Panther includes an Aramith ball set.
- Cheyenne Leather Laminate A classic look that brings back Valley tradition.
   BLACK CAT LAMINATE also available.