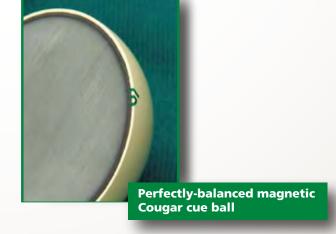

## **Improved Playability**

- **Smooth Design** Sleek, innovative corner casting coupled with the newly designed rail cap molding produces a smooth to rail design that eliminates "snag points" for hands, cues and clothing.
- 5 Bolt Cushion Rails Eliminates T-Nut dead spots and is more securely attached to the top rail for more consistency. Lifetime manufacturer's warranty on rail rubber.
- Valley's Teflon Ultra Cloth Plays faster, wears longer, and looks better than traditional woolen cloth.
- **Dual Density Cushion Rubbers** Championship's Tour Edition rubber cannot be beat for accuracy and speed.
- Cougar Head Cue Ball Aramith's 3-step layered process produces a perfectly balanced ball, the same weight and size as the object balls. Every Panther includes an Aramith ball set.
- Cheyenne Leather Laminate A classic look that brings back Valley tradition.
   BLACK CAT LAMINATE also available.