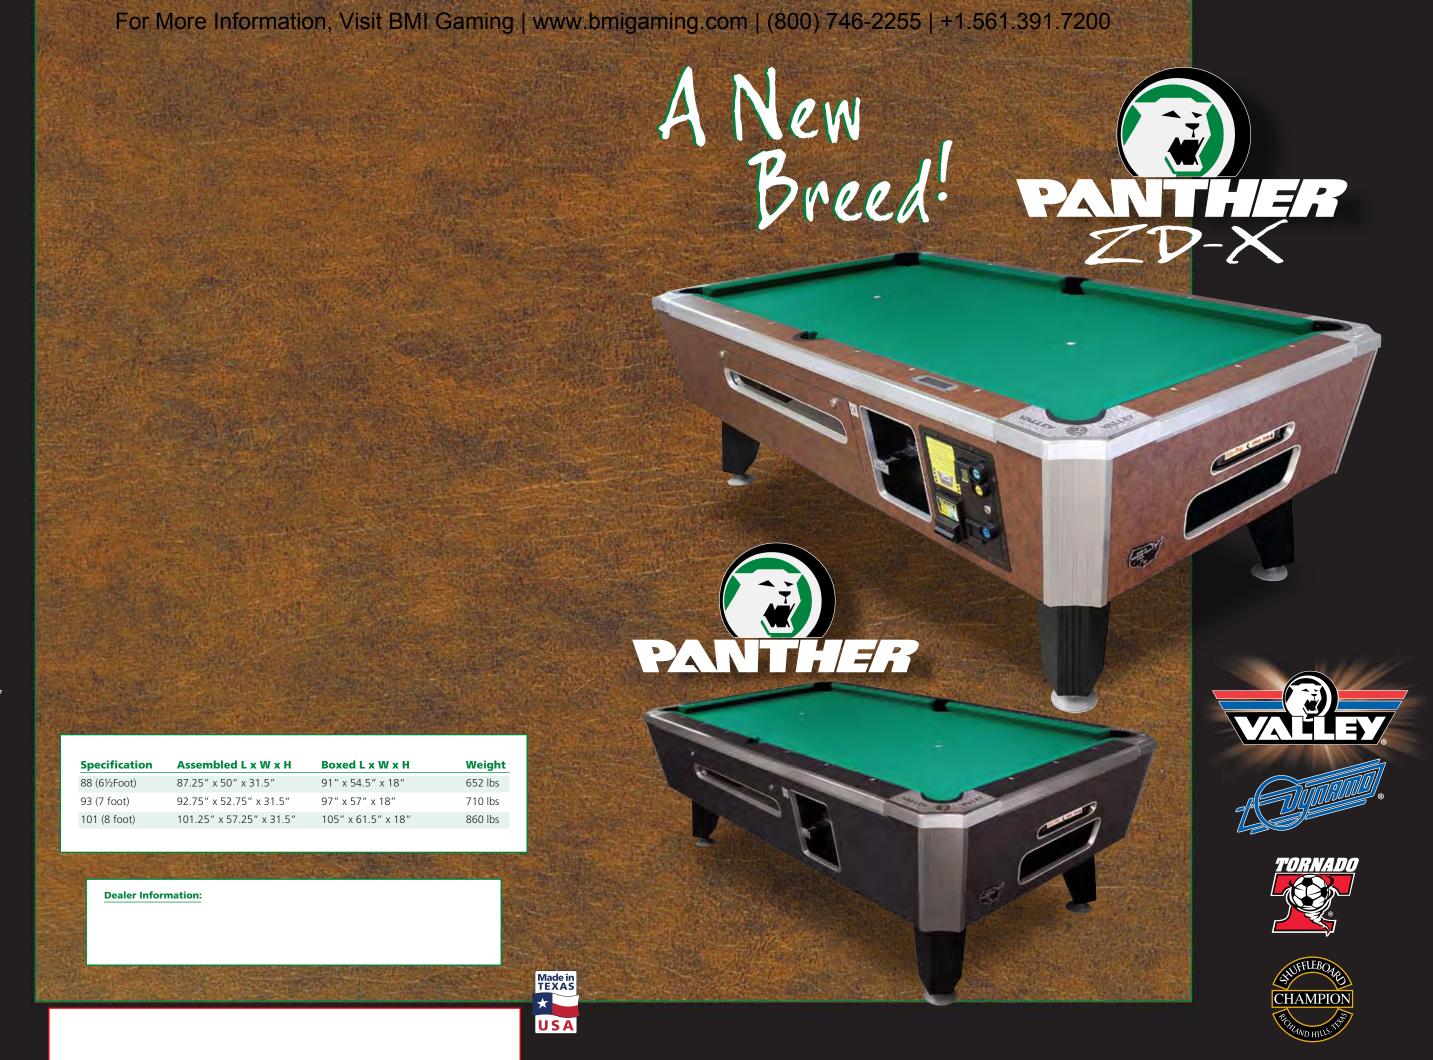

The Valley Panther ZD-X is the new breed with the features operators and players want!

Valley understands the value in playability and the importance of profits.

## **Improved Playability**

- **Smooth Design** Sleek, innovative corner casting coupled with the newly designed rail cap molding produces a smooth to rail design that eliminates "snag points" for hands, cues and clothing.
- 5 Bolt Cushion Rails Eliminates T-Nut dead spots and is more securely attached to the top rail for more consistency. Lifetime manufacturer's warranty on rail rubber.
- Valley's Teflon Ultra Cloth Plays faster, wears longer, and looks better than traditional woolen cloth.
- **Dual Density Cushion Rubbers** Championship's Tour Edition rubber cannot be beat for accuracy and speed.
- Cougar Head Cue Ball Aramith's 3-step layered process produces a perfectly balanced ball, the same weight and size as the object balls. Every Panther includes an Aramith ball set.
- Cheyenne Leather Laminate A classic look that brings back Valley tradition.
   BLACK CAT LAMINATE also available.