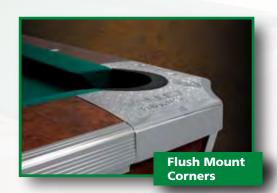

## **Improved Playability**

- **Smooth Design** Sleek, innovative corner casting coupled with the newly designed rail cap molding produces a smooth to rail design that eliminates "snag points" for hands, cues and clothing.
- 5 Bolt Cushion Rails Eliminates T-Nut dead spots and is more securely attached to the top rail for more consistency. Lifetime manufacturer's warranty on rail rubber.
- Valley's Teflon Ultra Cloth Plays faster, wears longer, and looks better than traditional woolen cloth.
- **Dual Density Cushion Rubbers** Championship's Tour Edition rubber cannot be beat for accuracy and speed.
- Cougar Head Cue Ball Aramith's 3-step layered process produces a perfectly balanced ball, the same weight and size as the object balls. Every Panther includes an Aramith ball set.
- Cheyenne Leather Laminate A classic look that brings back Valley tradition.
   BLACK CAT LAMINATE also available.