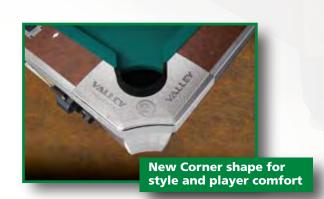

## **Improved Playability**

- **Smooth Design** Sleek, innovative corner casting coupled with the newly designed rail cap molding produces a smooth to rail design that eliminates "snag points" for hands, cues and clothing.
- 5 Bolt Cushion Rails Eliminates T-Nut dead spots and is more securely attached to the top rail for more consistency. Lifetime manufacturer's warranty on rail rubber.
- Valley's Teflon Ultra Cloth Plays faster, wears longer, and looks better than traditional woolen cloth.
- **Dual Density Cushion Rubbers** Championship's Tour Edition rubber cannot be beat for accuracy and speed.
- Cougar Head Cue Ball Aramith's 3-step layered process produces a perfectly balanced ball, the same weight and size as the object balls. Every Panther includes an Aramith ball set.
- Cheyenne Leather Laminate A classic look that brings back Valley tradition.
   BLACK CAT LAMINATE also available.