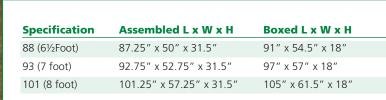

**Dealer Information:** 

Weight 652 lbs

710 lbs 860 lbs

The Valley Panther ZD-X is the new breed with the features operators and players want!

Valley understands the value in playability and the importance of profits.