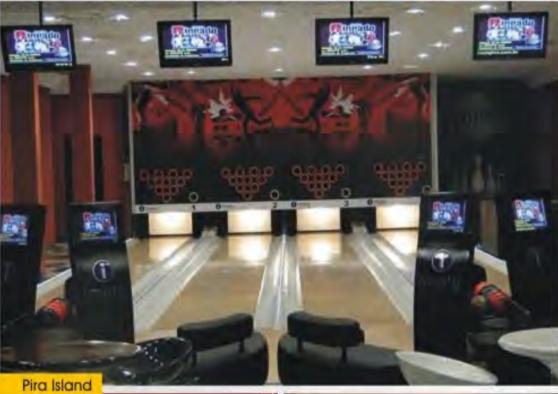

# Proven success in several countries.

# Imply® Decorative Panels

The Decorative Panels use glow-in-the-dark colors, increasing the impact of Bright Bowling effect. Located over the pins, include Pin Indication LED electronic displays. Its colorful images enhance and valorize the decor of your Entertainment Center, and are available in several attractive models.