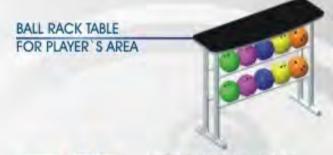

#### OPTIONAL

- Electronic fault line
- -Tools Kit
- Ball Rack Table for Player's Area
- Giant Pin
- Handicap Bowling Ramp