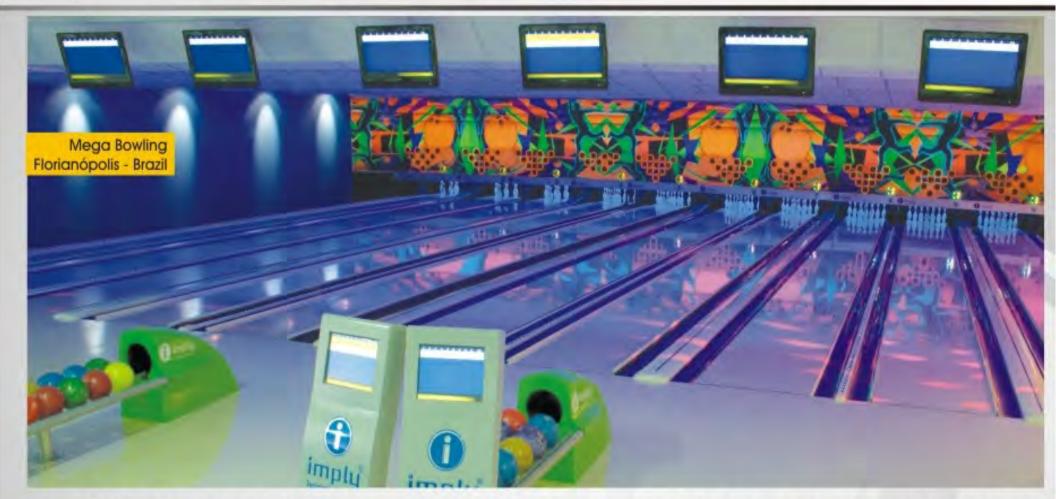

# Proven success in several countries.

# Imply® Bright Bowling

Imply Bowling lanes are literally turned into a show of colors, lights and music. The neon pigments used on the equipment components, interact with the black lights, resulting in a great glow in the dark attraction. To maximize the effect, can be used color dancing lights, strobo lights, laser, smoke effects, and others. This effect creates a contagious ambient among players, increases the time they spend the bowling, keeps the lanes busy, and estimulates consumption.

# Imply® Decorative Panels

The Decorative Panels use glow-in-the-dark colors, increasing the impact of Bright Bowling effect. Located over the pins, include Pin Indication LED electronic displays. Its colorful images enhance and valorize the decor of your Entertainment Center, and are available in several attractive models.