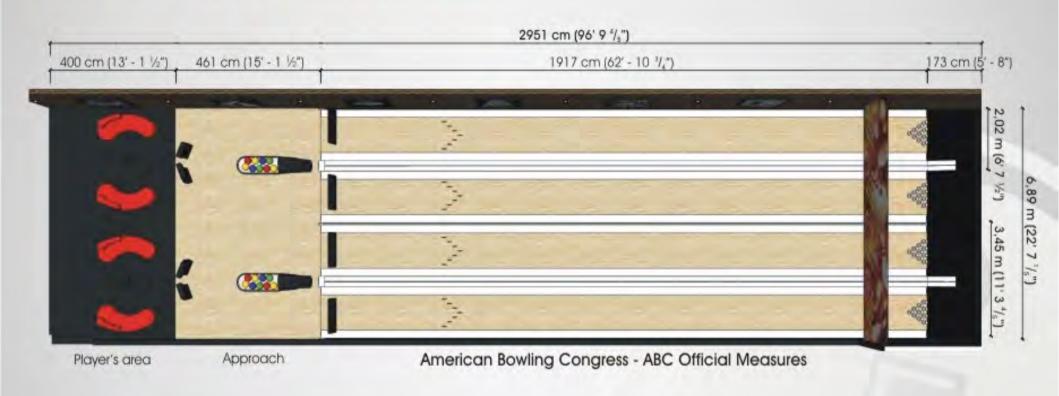

# Official Lane Dimmensions

#### LENGTH

### Official 29,51m (96' - 9 <sup>4</sup>/<sub>s</sub>")

#### **WIDTH**

| 1 lane | 2,02 m (6' 7 ½")                               | 5 lane  | 8,92 m (29' 3 <sup>1</sup> / <sub>10</sub> ")   |
|--------|------------------------------------------------|---------|-------------------------------------------------|
| 2 lane | 3,45 m (11' 3 <sup>4</sup> / <sub>5</sub> ")   | 6 lane  | 10,33 m (33' 10 <sup>7</sup> / <sub>10</sub> ") |
| 3 lane | 5,48 m (17' 11 <sup>7</sup> / <sub>10</sub> ") | 8 lane  | 13,77 m (45' 2 1/1")                            |
| 4 lane | 6,89 m (22' 7 <sup>1</sup> / <sub>5</sub> ")   | 10 lane | 17,21 m (56' 5 ½")                              |