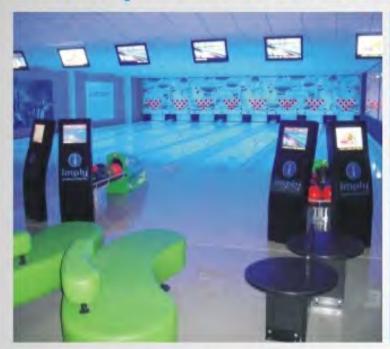

Imply® Bowling lanes offer state of art technology, providing to you the market's latest technology innovations. In a show of lights, colors and music, the lanes shine under the black lights, with motion LED effects. On the touchscreen terminals, the player can choose the language to operate the lanes. And besides the LCD monitors, automatic bumpers, ranking, sending messages between the lanes, and 3D custom animations, the system also allows the owner to manage the Imply® Bowling through the Internet.

- Overhead LCD Displays: Ultimate design and modernity. The 32" flat LCD monitors display the lanes scoring and TV or DVD images. And when the lanes are closed, they can display custom images. So you can promote special promotions, congratulate a customer on a special occasion, recognize happy hour groups, or can be rented for advertisement, generating an extra income.
- Official Balls and Pins: Includes official pins and "house" balls in neon colors, and in different weights.
- Gameplay: 10 frames, 2 plays per frame. Up to 6 players can run a game simultaneosly.
- Automatic Bumpers: Allows children and new players to have an option that makes the ball avoid the gutters. It is an option accessible from the terminals during the game.