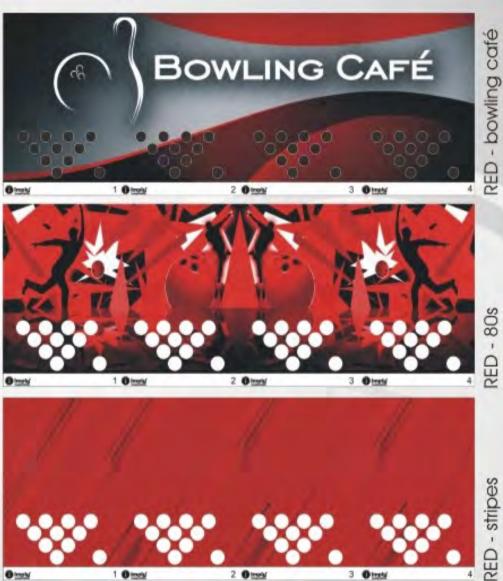

# Imply® Decorative Panels

The Decorative Panels use glow-in-the-dark colors, increasing the impact of Bright Bowling effect. Located over the pins, include Pin Indication LED electronic displays. Its colorful images enhance and valorize the decor of your Entertainment Center, and are available in several attractive models.

### RED