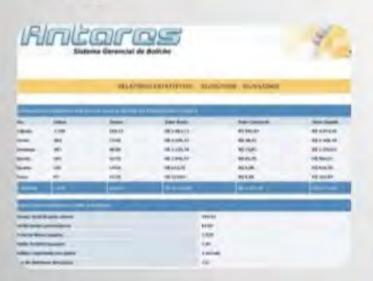

### Fast Investment Return - ROI Estimatives

| Game price (player/line)  | \$ 7  |
|---------------------------|-------|
| Games per hour per lane   | 6     |
| Revenue per hour per lane | \$ 42 |

|      | Average hours | Revenue per lane |
|------|---------------|------------------|
| Day  | 4             | \$ 168           |
| Mnth | 120           | \$ 5.040         |
| Year | 1440          | \$ 60.480        |

| Food and Beverages to Bowling Ratio                                  | 60%      |
|----------------------------------------------------------------------|----------|
| Food and Beverages Annual Revenue per lane                           | \$36.288 |
| Games to Bowling Ratio                                               | 30%      |
| Games Annual Revenue per lane                                        | \$18.144 |
| Publicity Revenue per mounth<br>(publicity panel and display rental) | \$200    |
| Publicity Revenue per year<br>(publicity panel and display rental)   | \$2.400  |

| Anual Revenue       |           |  |  |
|---------------------|-----------|--|--|
| Imply* Bowling Lane | \$ 60.480 |  |  |
| Food and Beverages  | \$ 36.288 |  |  |
| Games               | \$ 18.144 |  |  |
| Publicity           | \$ 2.400  |  |  |