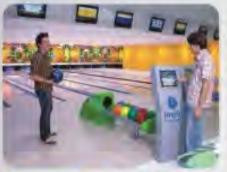

Imply® Bowling lanes offer state of art technology, providing to you the market's latest technology innovations. In a show of lights, colors and music, the lanes shine under the black lights, with motion LED effects. On the touchscreen terminals, the player can choose the language to operate the lanes. And besides the LCD monitors, automatic bumpers, ranking, sending messages between the lanes, and 3D custom animations, the system also allows the owner to manage the Imply® Bowling through the Internet.

#### DISPLAYS

- 1 Decorative Panel with Bright Bowling Effect for 2 lanes
- 2 Pin Indication Electronic Panels with LED's
- 2 Publicitary Panels
- 2 TMA Overhead 32" LCD Terminal for Score
- Device for displaying TV/DVD images in the TMA overhead ferminal
- 2 TMT Terrestrial Multi-Functions Terminals with exclusive 15" LCD Touchscreen.
- Autoscoring iBowling Software Licences with 3D Animations and Multi-languages system