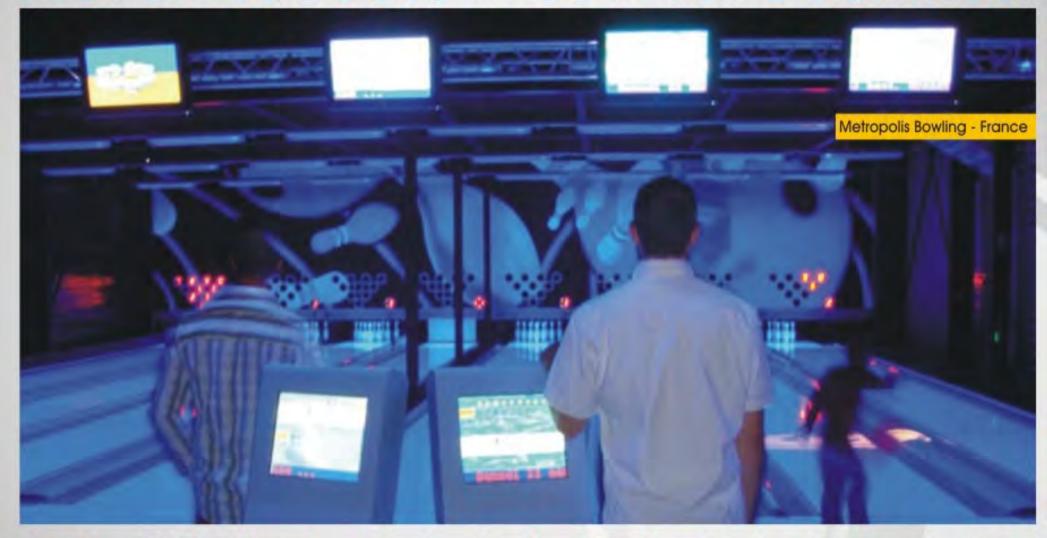

Imply® Bowling lanes offer state of art technology, providing to you the market's latest technology innovations. In a show of lights, colors and music, the lanes shine under the black lights, with motion LED effects. On the touchscreen terminals, the player can choose the language to operate the lanes. And besides the LCD monitors, automatic bumpers, ranking, sending messages between the lanes, and 3D custom animations, the system also allows the owner to manage the Imply® Bowling through the Internet.

#### IMPLY® BOWLING offers the ultimate bowling technology. Discover some of it's differentials:

-Led's along the lane: Integrated to the Bright Bowling, the lighting system with Led's on the lanes divisions provides incredible visual effects as the ball rolls along the lane.

- Overhead LCD Displays: Ultimate design and modernity. The 32" flat LCD monitors display the lanes scoring and TV or DVD images. And when the lanes are closed, they can display custom images. So you can promote special promotions, congratulate a customer on a special occasion, recognize happy hour groups, or can be rented for advertisement, generating an extra income.
- Official Balls and Pins: Includes official pins and "house" balls in neon colors, and in different weights.
- Gameplay: 10 frames, 2 plays per frame. Up to 6 players can run a game simultaneosly.
- Automatic Bumpers: Allows children and new players to have an option that makes the ball avoid the gutters. It is an option accessible from the terminals during the game.