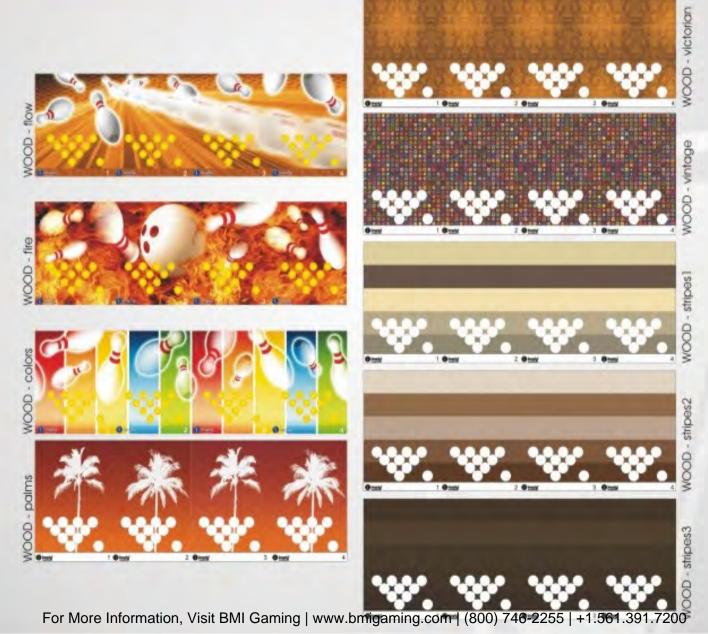

# Imply® Decorative Panels

The Decorative Panels use glow-in-the-dark colors, increasing the impact of Bright Bowling effect. Located over the pins, include Pin Indication LED electronic displays. Its colorful images enhance and valorize the decor of your Entertainment Center, and are available in several attractive models.

# WOOD