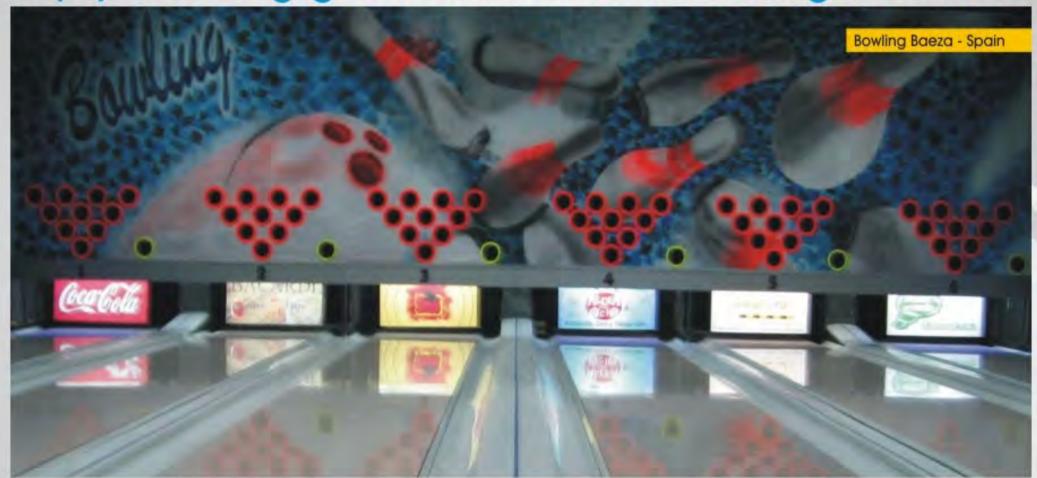

# Proven success in several countries.

# Imply® Decorative Panels

The Decorative Panels use glow-in-the-dark colors, increasing the impact of Bright Bowling effect. Located over the pins, include Pin Indication LED electronic displays. Its colorful images enhance and valorize the decor of your Entertainment Center, and are available in several attractive models.