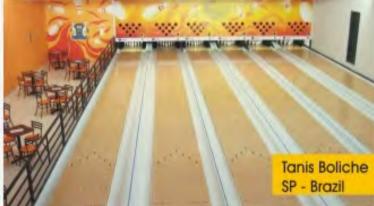

reports. It is also possible to remotely manage the Imply® Bowling Center, from any place of the world

through the Internet. With this system, the owner can view the income of each lane or from all of them. It allows to see in real time which are

the open lanes, and many other useful information.









# Family Entertainment Centers are fabulous!





Everyone can enjoy bowling 365 days a year, because weather is not a problem when you are in a beautiful and modern entertainment center. Thus, Imply® Bowling provides remarkably stable levels of revenue and cash flow all year long. Imply® Bowling can also be combined to a variety of other entertainment attractions that will add even more profitability to your center, such as bar, restaurant, Billiards, and the Imply® Games.















For More Information, Visit Bivil Gaming | www.bmigaming.com | (800) 746-2255 | +1.561.391.7200



# Official Lane Dimmensions



#### LENGTH

### Official 29,51m (96' - 9 <sup>4</sup>/<sub>s</sub>")

#### **WIDTH**

| 1 lane | 2,02 m (6' 7 ½")                               | 5 lane  | 8,92 m (29' 3 <sup>1</sup> / <sub>10</sub> ")   |
|--------|------------------------------------------------|---------|-------------------------------------------------|
| 2 lane | 3,45 m (11' 3 <sup>4</sup> / <sub>5</sub> ")   | 6 lane  | 10,33 m (33' 10 <sup>7</sup> / <sub>10</sub> ") |
| 3 lane | 5,48 m (17' 11 <sup>7</sup> / <sub>10</sub> ") | 8 lane  | 13,77 m (45' 2 1/1")                            |
| 4 lane | 6,89 m (22' 7 <sup>1</sup> / <sub>5</sub> ")   | 10 lane | 17,21 m (56' 5 ½")