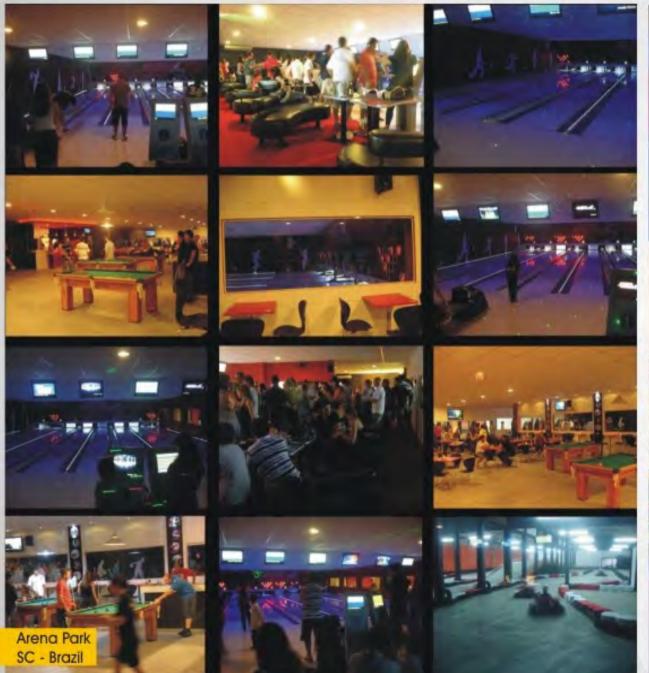

ough reports. It is also possible to remotely manage the Imply® Bowling Center, from any place of the world

through the Internet. With this system, the owner can view the income of each lane or from all of them. It allows to see in real time which are

the open lanes, and many other useful information.









# Family Entertainment Centers are fabulous!





Everyone can enjoy bowling 365 days a year, because weather is not a problem when you are in a beautiful and modern entertainment center. Thus, Imply® Bowling provides remarkably stable levels of revenue and cash flow all year long. Imply® Bowling can also be combined to a variety of other entertainment attractions that will add even more profitability to your center, such as bar, restaurant, Billiards, and the Imply® Games.















For More Information, Visit Bivil Gaming | www.bmigaming.com | (800) 746-2255 | +1.561.391.7200



# Official Lane Dimmensions



#### LENGTH

### Official 29,51m (96' - 9 <sup>4</sup>/<sub>s</sub>")

#### **WIDTH**

| 1 lane | 2,02 m (6' 7 ½")                               | 5 lane  | 8,92 m (29' 3 <sup>1</sup> / <sub>10</sub> ")   |
|--------|------------------------------------------------|---------|-------------------------------------------------|
| 2 lane | 3,45 m (11' 3 <sup>4</sup> / <sub>5</sub> ")   | 6 lane  | 10,33 m (33' 10 <sup>7</sup> / <sub>10</sub> ") |
| 3 lane | 5,48 m (17' 11 <sup>7</sup> / <sub>10</sub> ") | 8 lane  | 13,77 m (45' 2 1/1")                            |
| 4 lane | 6,89 m (22' 7 <sup>1</sup> / <sub>5</sub> ")   | 10 lane | 17,21 m (56' 5 ½")