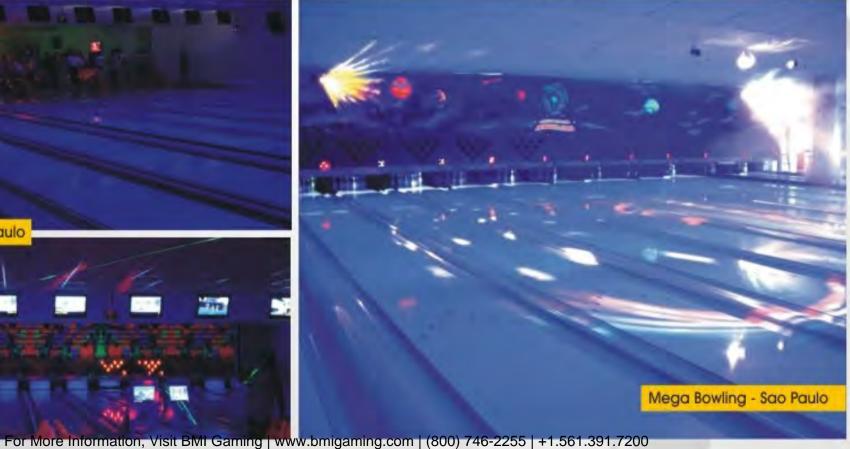

# Imply® Bright Bowling

Imply Bowling lanes are literally turned into a show of colors, lights and music. The neon pigments used on the equipment components, interact with the black lights, resulting in a great glow in the dark attraction. To maximize the effect, can be used color dancing lights, strobo lights, laser, smoke effects, and others. This effect creates a contagious ambient among players, increases the time they spend the bowling, keeps the lanes busy, and estimulates consumption.