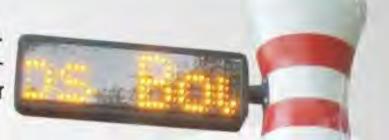

# Imply® Giant Pin

The Giant Pin is an excelent tool to promote your bowling. Developed for external use, draws the attention of passers-by. When located near to the entrance, identifies your bowling, decorates the facade, and attracts more clients.

The Giant Pin has as an optional, a monocromatic LED display, that works as external midia, allowing to disclose several messages, such as news and promotion of bowling events, besides useful information such as hour, date and temperature.

#### Advantages:

- Manufactured in materials resistant to weather:
- Several effects for messages display;
- · Automatic adjust to Daylight saving times;
- · Luminosity and Bright Control;
- Local configuration with keyboard, or online through a computer with wireless system;
- Susntentation base allows inclined setting, or increase of height level.