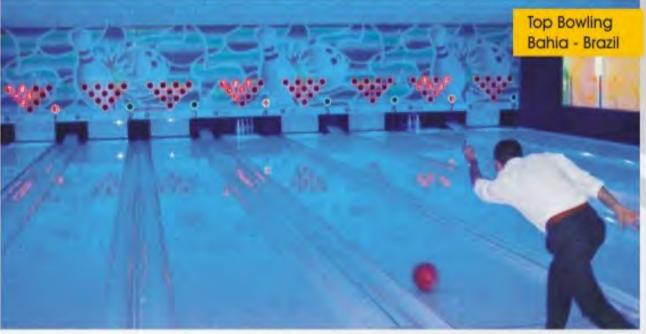

# Imply® Bright Bowling

Imply Bowling lanes are literally turned into a show of colors, lights and music. The neon pigments used on the equipment components, interact with the black lights, resulting in a great glow in the dark attraction. To maximize the effect, can be used color dancing lights, strobo lights, laser, smoke effects, and others. This effect creates a contagious ambient among players, increases the time they spend the bowling, keeps the lanes busy, and estimulates consumption.