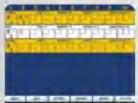

### Fast Investment Return - ROI Estimatives

| Game price (player/line)  | \$ 7  |
|---------------------------|-------|
| Games per hour per lane   | 6     |
| Revenue per hour per lane | \$ 42 |

|      | Average hours | Revenue per lane |
|------|---------------|------------------|
| Day  | 4             | \$ 168           |
| Mnth | 120           | \$ 5.040         |
| Year | 1440          | \$ 60.480        |

| Food and Beverages to Bowling Ratio                                  | 60%      |
|----------------------------------------------------------------------|----------|
| Food and Beverages Annual Revenue per lane                           | \$36.288 |
| Games to Bowling Ratio                                               | 30%      |
| Games Annual Revenue per lane                                        | \$18.144 |
| Publicity Revenue per mounth<br>(publicity panel and display rental) | \$200    |
| Publicity Revenue per year<br>(publicity panel and display rental)   | \$2.400  |

| Anual Revenue       |           |  |  |
|---------------------|-----------|--|--|
| Imply* Bowling Lane | \$ 60.480 |  |  |
| Food and Beverages  | \$ 36.288 |  |  |
| Games               | \$ 18.144 |  |  |
| Publicity           | \$ 2.400  |  |  |