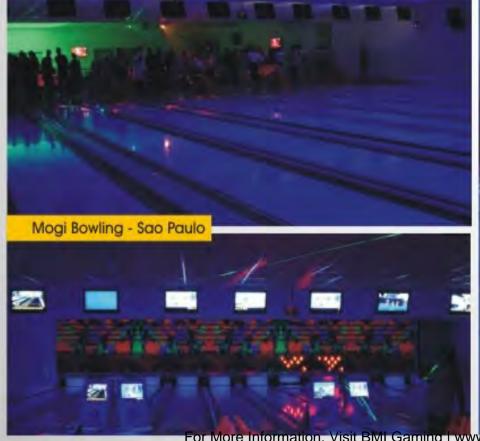

# Imply® Bright Bowling

Imply Bowling lanes are literally turned into a show of colors, lights and music. The neon pigments used on the equipment components, interact with the black lights, resulting in a great glow in the dark attraction. To maximize the effect, can be used color dancing lights, strobo lights, laser, smoke effects, and others. This effect creates a contagious ambient among players, increases the time they spend the bowling, keeps the lanes busy, and estimulates consumption.