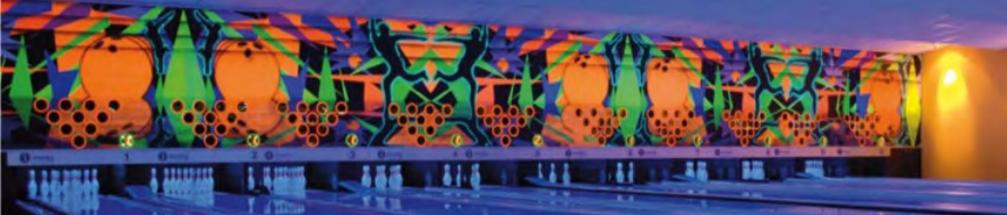

# Imply® Bright Bowling

Imply Bowling lanes are literally turned into a show of colors, lights and music. The neon pigments used on the equipment components, interact with the black lights, resulting in a great glow in the dark attraction. To maximize the effect, can be used color dancing lights, strobo lights, laser, smoke effects, and others. This effect creates a contagious ambient among players, increases the time they spend the bowling, keeps the lanes busy, and estimulates consumption.

# Imply® Decorative Panels

The Decorative Panels use glow-in-the-dark colors, increasing the impact of Bright Bowling effect. Located over the pins, include Pin Indication LED electronic displays. Its colorful images enhance and valorize the decor of your Entertainment Center, and are available in several attractive models.