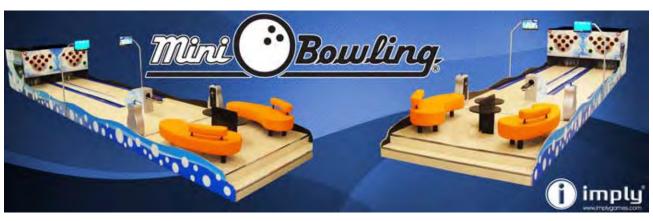

## Mini Bowling

Mini Bowling Imply® is the complete package for fun. It has the perfect size to fit in many different places, such as Hotels, Bars, Shopping Malls, Amusement

Parks, Arcades, Cafeterias, Pubs, Cruise Lines, Clubs, Residences, Restaurants, and more. With modulated project, the Mini Bowling can be installed with 2 or 3 modules, and optionally counts with a special player's area, according to your preferences. Wherever there is place for fun, there is place for Mini Bowling Imply®.

- > Easy Joystick Control
- > Scores shown in overhead 22" LCD terminals
- > Special 3D animations for more fun and interactivity
- > If neon lights are used, the Bright Bowling system provides a show for everybody's eyes!
- > Electronic Automatic Scoring System with Pin Indication LED Display
- Gameplay with 2 shots per frame (as in official bowling)
- > Software with graphic interface of easy visualization
- > Easy collection operated by coin, token or smartcard
- > Optional: Exclusive player's area with Lounge Sofas and Table