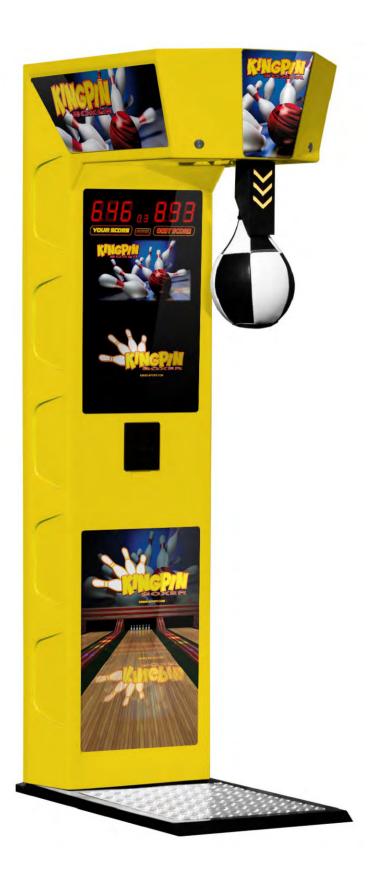

For More Information, Visit BMI Gaming | www.bmigaming.com | (800) 746-2255 | +1.561.391.7200

Kingpin Boxer is a bowling theme boxer machine created in cooperation with Steltronic company to fit in bowling center locations. The first game is a power game, the second simulates bowling frame - punch for the first time as hard as you can to knock down max pins, punch as accurately as you can to knock down a n d get spare.

Mechanism with electric servo motor

17-inch industrial LCD

No HDD - only flash memory

**Only LED/OLED lighting** 

reliable KS2 operation system

ticket dispenser ready

payout management system

bill acceptor ready

over 1000 animations

game type: power meter / precision meter

dimentions (H/W/D): 214cm/57cm/100cm 85"/23"/40"

weight: 115kg / 253lbs power: 90V - 240V

power consumption: 70 watt

certificate: CE, RoHS