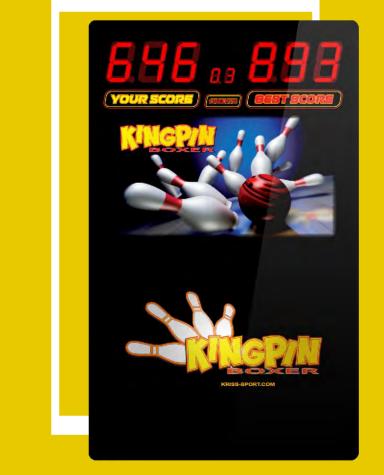

For More Information, Visit BMI Gaming | www.bmigaming.com | (800) 746-2255 | +1.561.391.7200

Kingpin Boxer is a bowling theme boxer machine created in cooperation with Steltronic company to fit in bowling center locations. The first game is a power game, the second simulates bowling frame - punch for the first time as hard as you can to knock down max pins, punch as accurately as you can to knock down a n d get spare.

over 1000 animations

game type: power meter / precision meter

dimentions (H/W/D): 214cm/57cm/100cm 85"/23"/40"

weight: 115kg / 253lbs power: 90V - 240V

power consumption: 70 watt

certificate: CE, RoHS