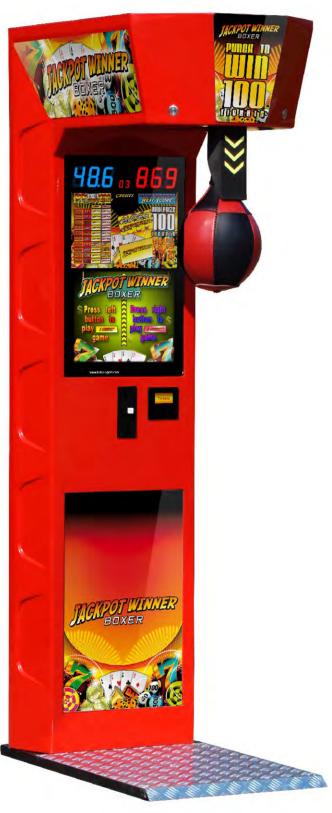

## BOXER

Redemption boxer machine with ticket dispenser. Ticket payout for every triple X score (111,222,333,etc.) and best score. Minor (5-20 tickets) and Major (20-100 tickets) payout system. Major ticket prize volume increasing as jackpot system.

Mechanism with electric servo motor

17-inch industrial LCD

No HDD - only flash memory

**Only LED/OLED lighting** 

reliable KS2 operation system

payout management system

ticket dispenser

bill acceptor ready

over 1000 animations

game type: power meter / precision meter

dimentions (H/W/D): 214cm/57cm/100cm 85"/23"/40"

weight: 115kg / 253lbs power: 90V - 240V

power consumption: 70 watt

certificate: CE, RoHS