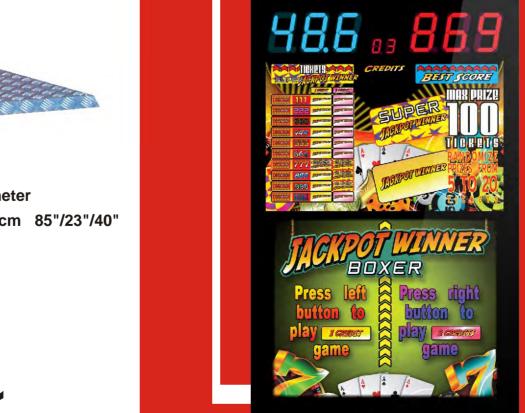

## BOXER

Redemption boxer machine with ticket dispenser. Ticket payout for every triple X score (111,222,333,etc.) and best score. Minor (5-20 tickets) and Major (20-100 tickets) payout system. Major ticket prize volume increasing as jackpot system.

Mechanism with electric servo motor

17-inch industrial LCD

No HDD - only flash memory

**Only LED/OLED lighting** 

reliable KS2 operation system

payout management system

ticket dispenser

bill acceptor ready

over 1000 animations

game type: power meter / precision meter

dimentions (H/W/D): 214cm/57cm/100cm 85"/23"/40"

weight: 115kg / 253lbs power: 90V - 240V

power consumption: 70 watt

certificate: CE, RoHS