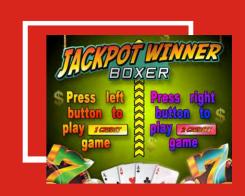

## BOXER

Redemption boxer machine with ticket dispenser. Ticket payout for every triple X score (111,222,333,etc.) and best score. Minor (5-20 tickets) and Major (20-100 tickets) payout system. Major ticket prize volume increasing as jackpot system.