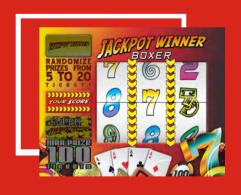

## BOXER

Redemption boxer machine with ticket dispenser. Ticket payout for every triple X score (111,222,333,etc.) and best score. Minor (5-20 tickets) and Major (20-100 tickets) payout system. Major ticket prize volume increasing as jackpot system.