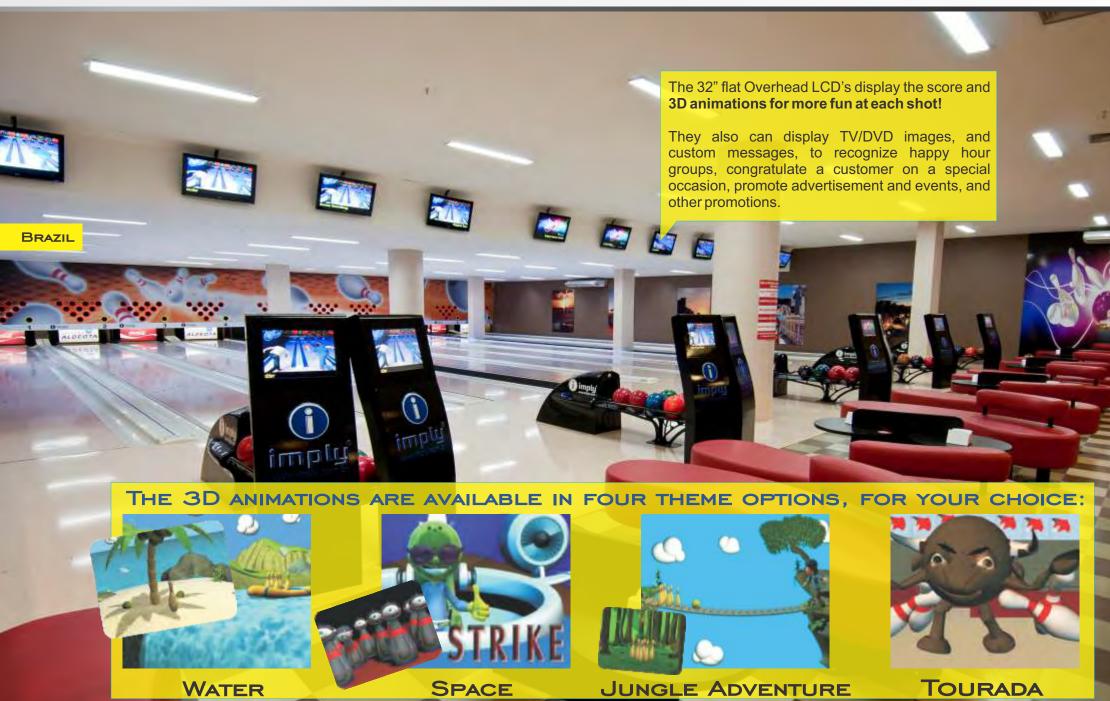

#### **DISPLAYS**

- DECORATIVE PANEL WITH BRIGHT BOWLING EFFECT
- 2 PIN INDICATION ELECTRONIC PANELS WITH LED'S
- 2 ADVERTISING PANELS FOR THE PINS
- 2 Overhead 32" LCDs for Score
- 2 TMT TERRESTRIAL MULTI-FUNCTIONS TERMINALS WITH 15" LCD TOUCHSCREEN
- 1 ELECTRONIC LED DISPLAY TO SHOW LANE RESERVATIONS
- AUTOSCORING IBOWLING SOFTWARE LICENCES WITH 3D ANIMATIONS AND MULTI-LANGUAGES SYSTEM