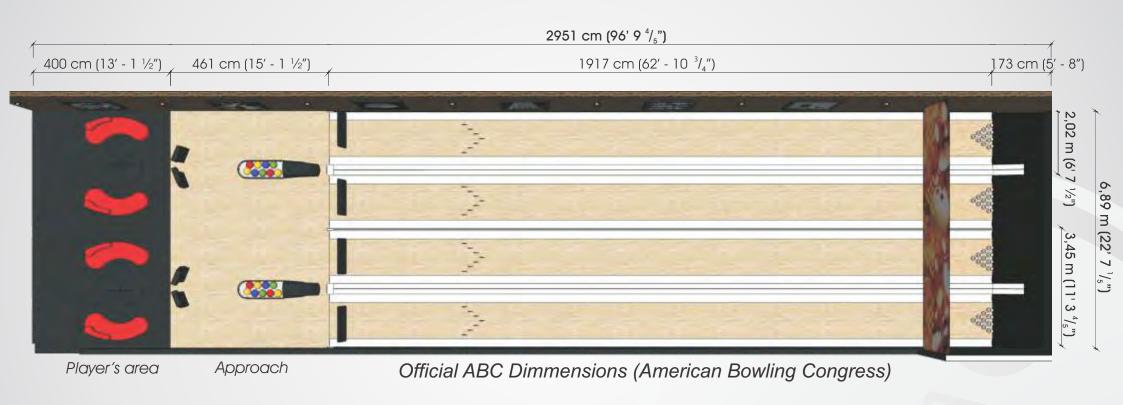

## **OFFICIAL DIMMENSIONS:**

### **LENGTH**

# Official

29,51m (96' - 9 <sup>4</sup>/<sub>5</sub>")

### **WIDTH**

| 1 lane | 2,02 m (6' 7 ½")                               |
|--------|------------------------------------------------|
| 2 lane | 3,45 m (11' 3 <sup>4</sup> / <sub>5</sub> ")   |
| 3 lane | 5,48 m (17' 11 <sup>7</sup> / <sub>10</sub> ") |
| 4 lane | 6,89 m (22' 7 <sup>1</sup> / <sub>5</sub> ")   |

| 5 lane  | 8,92 m (29' 3 <sup>1</sup> / <sub>10</sub> ")   |
|---------|-------------------------------------------------|
| 6 lane  | 10,33 m (33' 10 <sup>7</sup> / <sub>10</sub> ") |
| 8 lane  | 13,77 m (45' 2 <sup>1</sup> / <sub>10</sub> ")  |
| 10 lane | 17,21 m (56' 5 ½")                              |