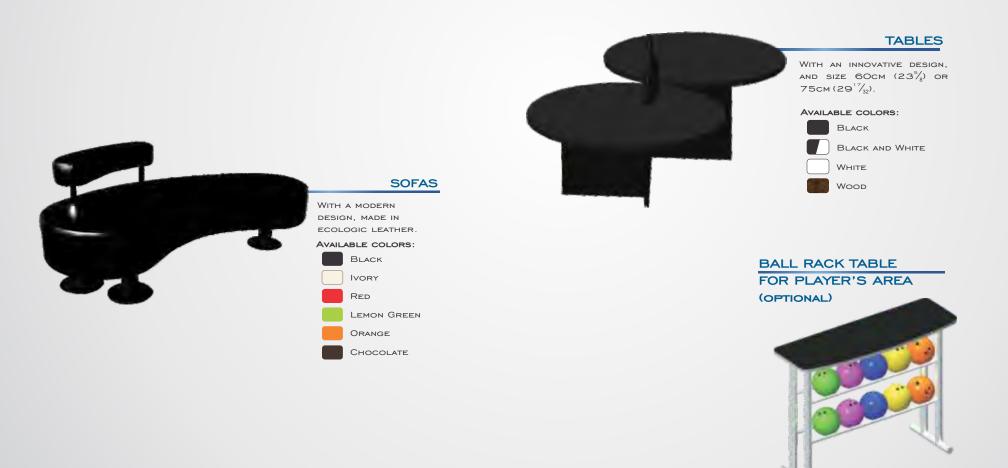

#### **FURNITURE**

- 2 Bowling Lounge sofas for the Player's Area
- 1 BOWLING LOUNGE DOUBLE TABLE FOR THE PLAYER'S AREA

### BOWLING LOUNGE FURNITURES: COMFORT AND ELEGANCE

Designed specially for the Bowling business, this concept creates a casual atmosphere with greater comfort for your customers. Thus, they can relax while waiting their turn to play, in a perfect setting for drinks and snacks. This means greater satisfaction to the public, and more profitability for the bowling. Available in various colors and models offer combinations for different decorations: