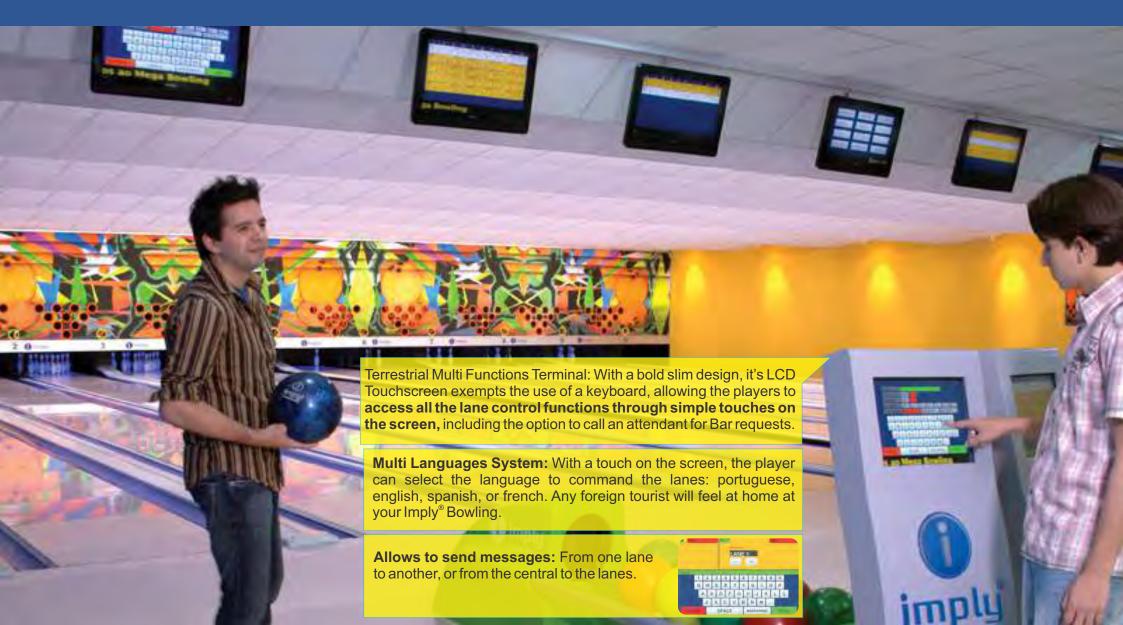

# EASY OPERATION: MANAGEMENT CENTRAL

USER FRIENDLY SOFTWARE WITH GRAPHIC INTERFACE. IN ADDITION TO THE PERSONALIZED MANAGEMENT OF OCCUPATIONS AND INCOME GENERATED BY LANES, THE CENTRAL CAN ALSO MANAGE OTHER EQUIPMENT, REGISTER CUSTOMERS FOR RELATIONSHIP ACTIONS, PLACE RESERVATIONS AND CALL THEM WITH AN ELECTRONIC DISPLAY, OFFERS DIFFERENT MANAGEMENT REPORTS, AND MORE.

- REGISTER CUSTOMERS WITH THEIR DATA AND PREFERENCES (ADDRESS FOR MAILING LISTS, BIRTHDAY, SHOE SIZE, FIDELITY NUMBER, AND MORE).
- CONTROL THE COLLECTION METHOD (PREPAID OR POSTPAID), PER HOUR OR PER GAME. SET DIFFERENT PRICES FOR SPECIFIC DAYS AND TIMES, HOLIDAYS, SPECIAL PRICES FOR HOLIDAYS, TOURNAMENTS, BIRTHDAYS, HAPPY HOURS, SPECIAL PROMOTIONS, AMONG OTHERS. CONTROL DISCOUNTS AND ADDITIONS (IT IS REQUIRED TO ENTER A REASON FOR RECORD). ALLOWS TO SPLIT A PAYMENT BETWEEN SEVERAL PEOPLE.
- CONTROL OPENING AND CLOSING LANES, GAME SETTINGS, (PLAYERS NAME, FOUL LINE, BUMPER), SENDS COMMANDS TO THE LANES (RETURN MOVE, RESET, RESTART, NEW GAME, ADD CREDITS/GAMES), REVERSE LANES, OPEN LANES IN MAINTENANCE MODE, RETRIEVE LANE (IN CASE OF MISCLOSURE), AMONG OTHER OPTIONS.
- REGISTER USERS. ACCESS TO THE SYSTEM IS VIA USERNAME AND PASSWORD.
- PRINTS REPORTS OF EACH GAME, WITH THE SCORES OF PLAYERS.
- RESERVE LANES AND CALL RESERVATIONS.
- CONFIGURE AND CUSTOMIZE THE LANGUAGES.
- CONFIGURE THE BUTTONS AVAILABLE ON THE PLAYER'S SCREEN.
- CONFIGURE THE RANKING (MALE / FEMALE / KIDS).
- CONFIGURE THE ANIMATIONS DISPLAYED ON THE LCDS DURING THE GAME.
- CONFIGURE THE MESSAGES AND IMAGES DISPLAYED ON THE LCDS.
- SEND MESSAGES TO A LANE OR TO ALL OF THEM.
- -TV REMOTE CONTROL.
- FINANCIAL SYNTHETIC AND ANALYTICAL REPORTS.
- MAINTENANCE REPORTS.
- IN ADDITION TO BOWLING, CAN ALSO CONTROL OTHER EQUIPMENT (OPTIONAL) SUCH AS POOL TABLES, AND OTHERS.