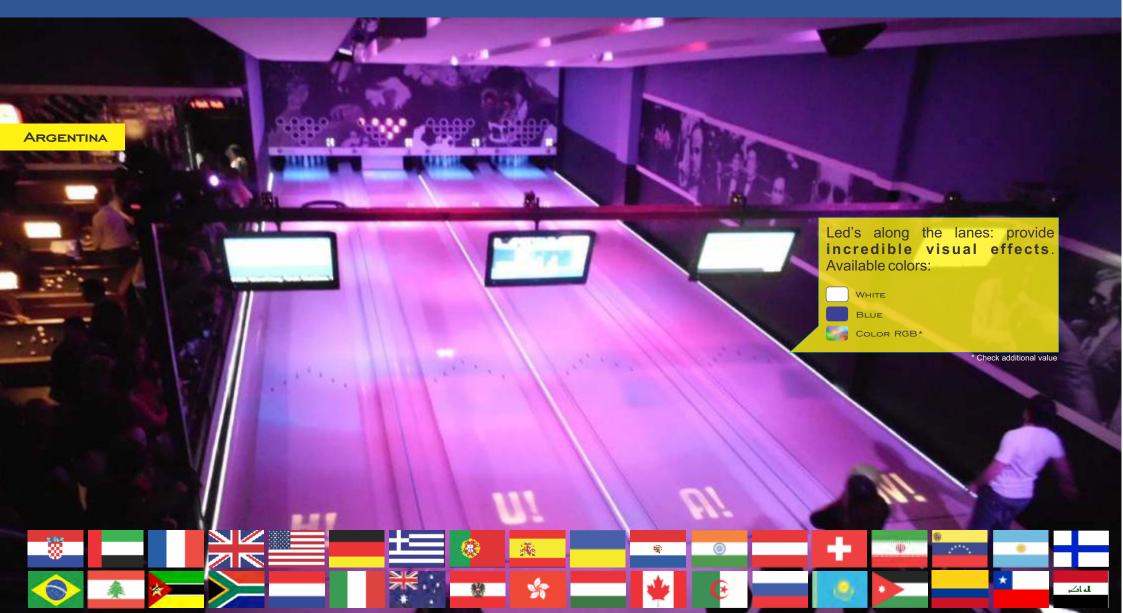

#### **EQUIPMENT**

- 2 AUTOMATED STRING MACHINE PINSETTERS WITH CPT AND SMART SENSORS
- WOOD PHENOLIC LANE SURFACES
- 1 AUTOMATIC BALL RETURN SYSTEM WITH ACCELERATOR AND BALL LIFT
- 1 DECORATIVE COVER OF THE BALL ELEVATOR WITH BALL RACK
- 2 SETS OF ROUND GUTTERS, BALL RETURN COVER AND LANE'S DIVISIONS
- 2 Sets of Automatic Bumpers with Pneumatic System
- LIGHTING SYSTEM WITH LED'S ALONG THE LANES

#### **DISPLAYS**

- DECORATIVE PANEL WITH BRIGHT BOWLING EFFECT
- 2 PIN INDICATION ELECTRONIC PANELS WITH LED'S
- 2 ADVERTISING PANELS FOR THE PINS
- 2 Overhead 32" LCDs for Score
- 2 TMT TERRESTRIAL MULTI-FUNCTIONS TERMINALS WITH 15" LCD TOUCHSCREEN
- 1 ELECTRONIC LED DISPLAY TO SHOW LANE RESERVATIONS
- AUTOSCORING IBOWLING SOFTWARE LICENCES WITH 3D ANIMATIONS AND MULTI-LANGUAGES SYSTEM