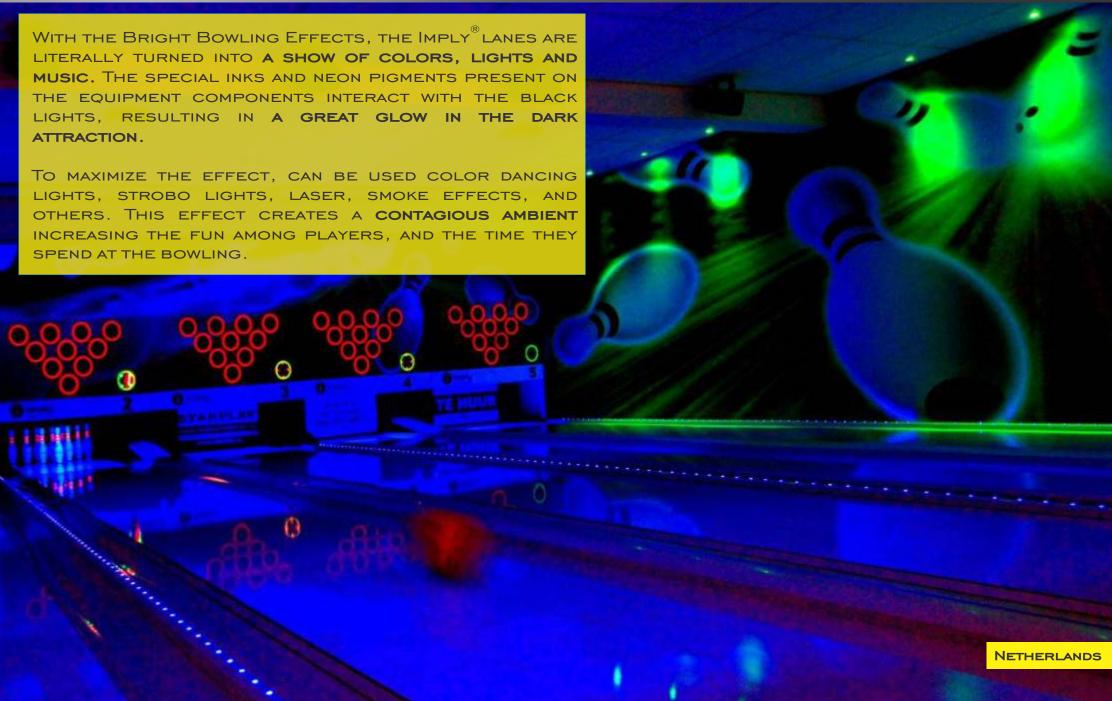

### **DECORATIVE PANELS**

THE DECORATIVE PANELS USE GLOW-IN-THE-DARK COLORS, INCREASING THE IMPACT OF BRIGHT BOWLING EFFECT. LOCATED OVER THE PINS, INCLUDE PIN INDICATION LED ELECTRONIC DISPLAYS. ITS COLORFUL IMAGES ENHANCE AND VALORIZE THE DECOR OF YOUR ENTERTAINMENT CENTER, AND ARE AVAILABLE IN SEVERAL EXCLUSIVE MODELS: