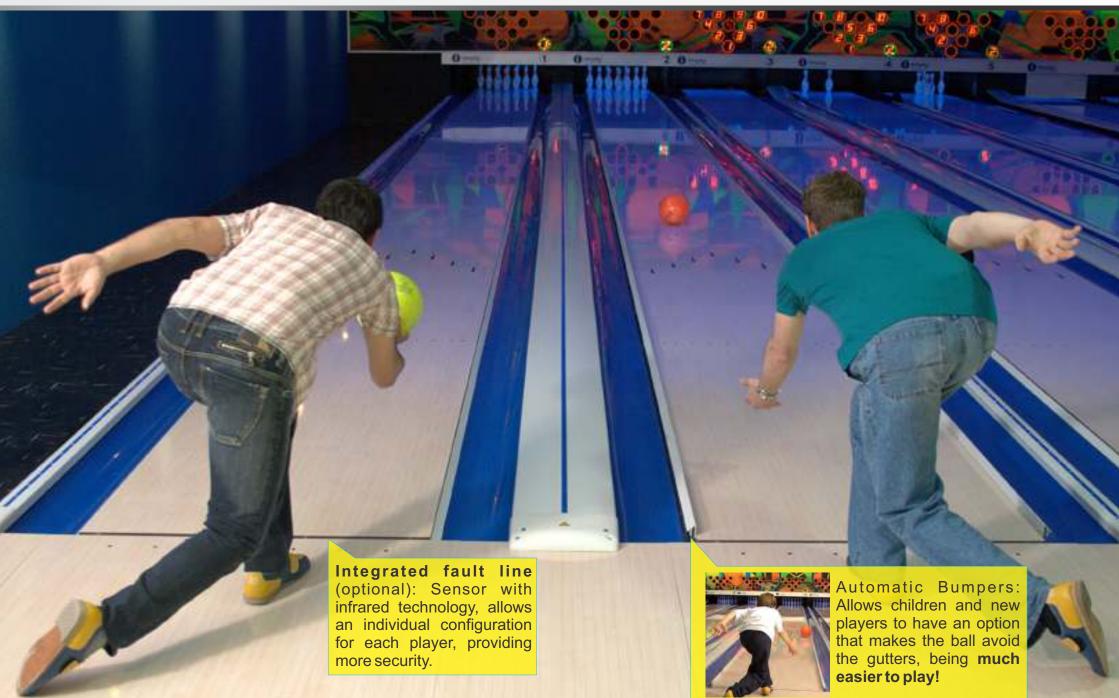

#### **EQUIPMENT**

- 2 AUTOMATED STRING MACHINE PINSETTERS WITH CPT AND SMART SENSORS
- WOOD PHENOLIC LANE SURFACES
- 1 AUTOMATIC BALL RETURN SYSTEM WITH ACCELERATOR AND BALL LIFT
- 1 DECORATIVE COVER OF THE BALL ELEVATOR WITH BALL RACK
- 2 SETS OF ROUND GUTTERS, BALL RETURN COVER AND LANE'S DIVISIONS
- 2 Sets of Automatic Bumpers with Pneumatic System
- LIGHTING SYSTEM WITH LED'S ALONG THE LANES

#### **OPTIONAL**

- ELECTRONIC FAULT LINE
- Bowling Tools Kit
- BALL RACK TABLE FOR PLAYER'S AREA
- GIANT PIN
- HANDICAP BOWLING RAMP
- SIDE PROTECTION
- BALL POLISH MACHINE