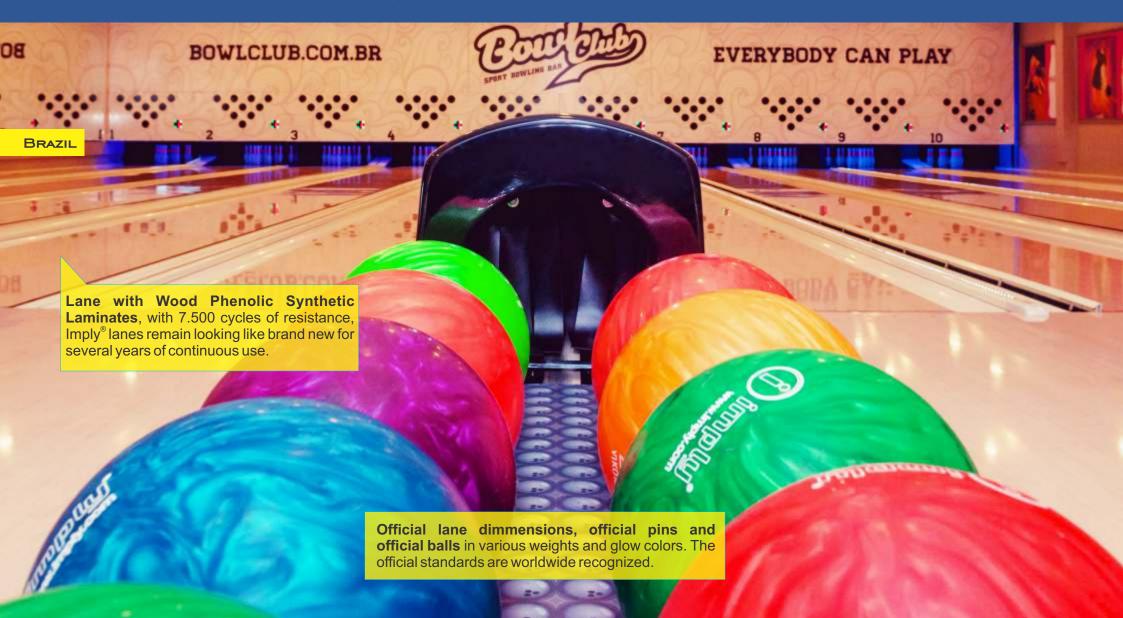

#### **EQUIPMENT**

- 2 AUTOMATED STRING MACHINE PINSETTERS WITH CPT AND SMART SENSORS
- WOOD PHENOLIC LANE SURFACES
- 1 AUTOMATIC BALL RETURN SYSTEM WITH ACCELERATOR AND BALL LIFT
- 1 DECORATIVE COVER OF THE BALL ELEVATOR WITH BALL RACK
- 2 SETS OF ROUND GUTTERS, BALL RETURN COVER AND LANE'S DIVISIONS
- 2 Sets of Automatic Bumpers with Pneumatic System
- LIGHTING SYSTEM WITH LED'S ALONG THE LANES

#### **ACCESSORIES**

- 20 OFFICIAL GLOW PINS
- 10 GLOW HOUSE BOWLING BALLS OF DIFFERENT WEIGHT AND COLORS
- 24 Pairs of Shoes
- 1000 Socks
- 1 MAINTENANCE KIT WITH SPARE PARTS
- 1 Lane Cleaning Kit
- 1 MANUALS KIT

## **OFFICIAL DIMMENSIONS:**

### **LENGTH**

# Official

29,51m (96' - 9 <sup>4</sup>/<sub>5</sub>")