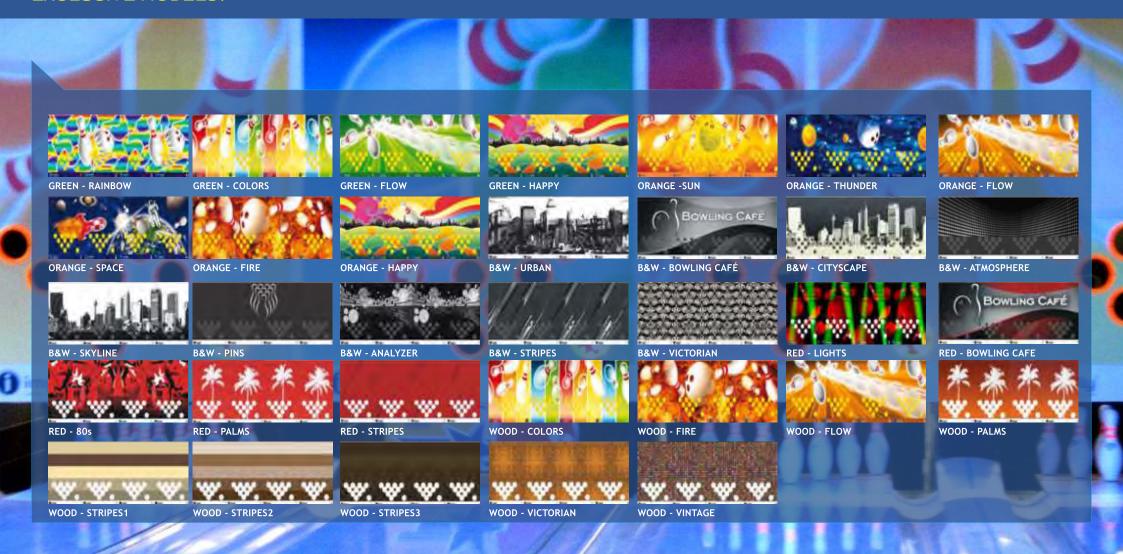

### **DECORATIVE PANELS**

THE DECORATIVE PANELS USE GLOW-IN-THE-DARK COLORS, INCREASING THE IMPACT OF BRIGHT BOWLING EFFECT. LOCATED OVER THE PINS, INCLUDE PIN INDICATION LED ELECTRONIC DISPLAYS. ITS COLORFUL IMAGES ENHANCE AND VALORIZE THE DECOR OF YOUR ENTERTAINMENT CENTER, AND ARE AVAILABLE IN SEVERAL EXCLUSIVE MODELS: