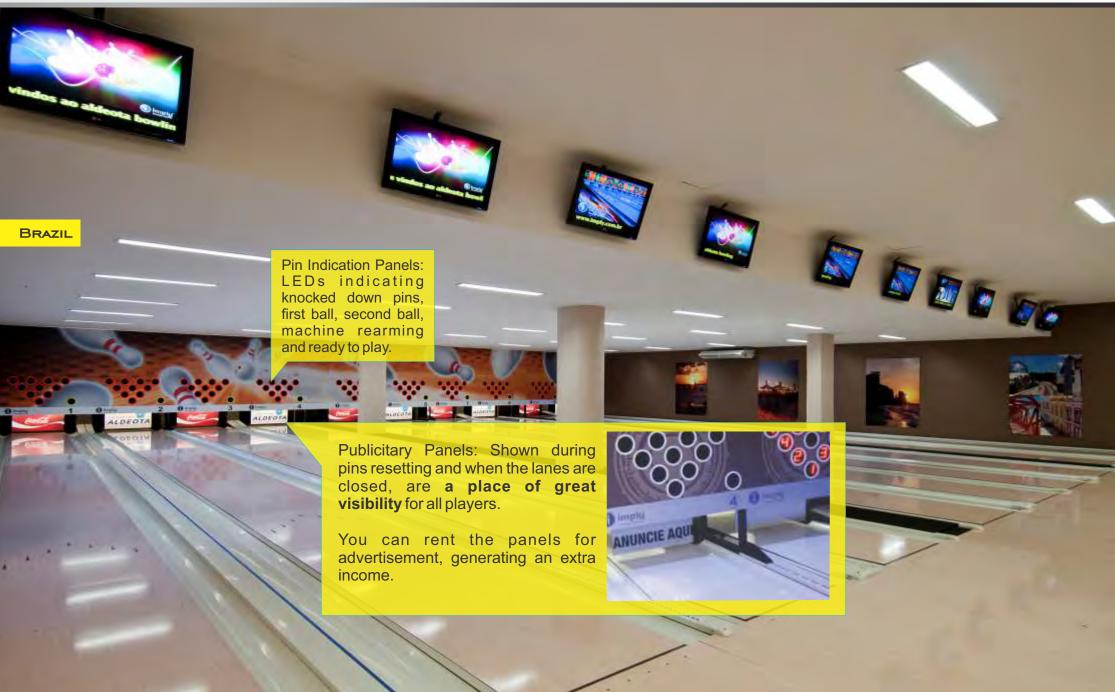

#### **DISPLAYS**

- DECORATIVE PANEL WITH BRIGHT BOWLING EFFECT
- 2 PIN INDICATION ELECTRONIC PANELS WITH LED'S
- 2 ADVERTISING PANELS FOR THE PINS
- 2 Overhead 32" LCDs for Score
- 2 TMT TERRESTRIAL MULTI-FUNCTIONS TERMINALS WITH 15" LCD TOUCHSCREEN
- 1 ELECTRONIC LED DISPLAY TO SHOW LANE RESERVATIONS
- AUTOSCORING IBOWLING SOFTWARE LICENCES WITH 3D ANIMATIONS AND MULTI-LANGUAGES SYSTEM

### **DECORATIVE PANELS**

THE DECORATIVE PANELS USE GLOW-IN-THE-DARK COLORS, INCREASING THE IMPACT OF BRIGHT BOWLING EFFECT. LOCATED OVER THE PINS, INCLUDE PIN INDICATION LED ELECTRONIC DISPLAYS. ITS COLORFUL IMAGES ENHANCE AND VALORIZE THE DECOR OF YOUR ENTERTAINMENT CENTER, AND ARE AVAILABLE IN SEVERAL EXCLUSIVE MODELS: