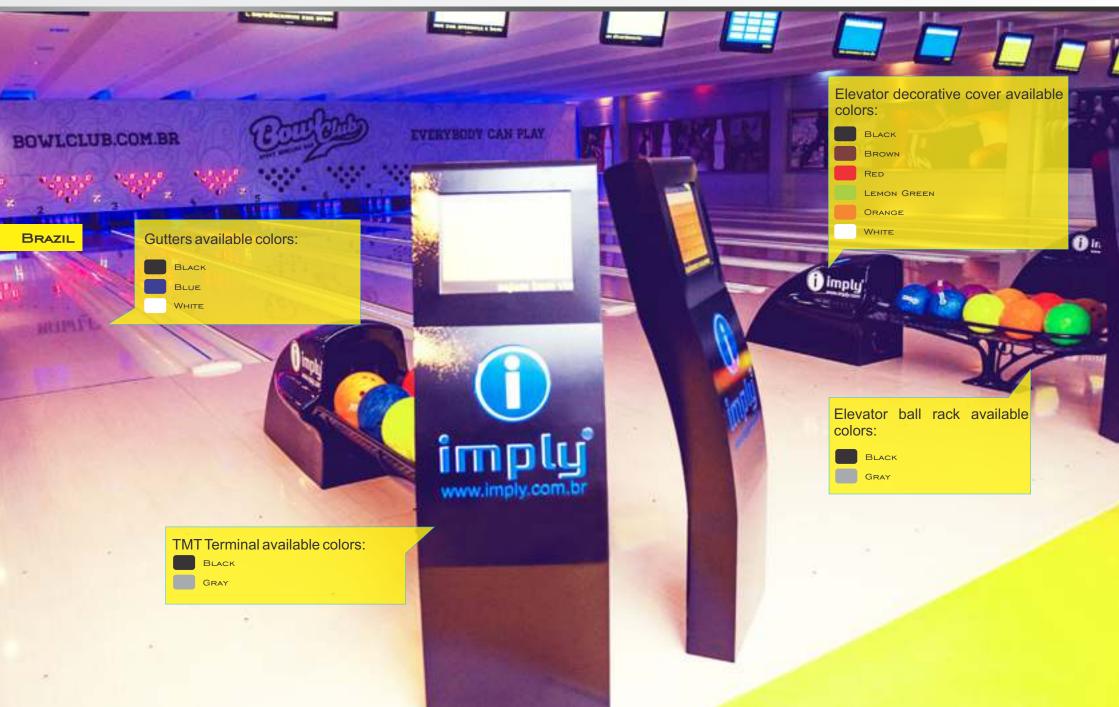

#### **EQUIPMENT**

- 2 AUTOMATED STRING MACHINE PINSETTERS WITH CPT AND SMART SENSORS
- WOOD PHENOLIC LANE SURFACES
- 1 AUTOMATIC BALL RETURN SYSTEM WITH ACCELERATOR AND BALL LIFT
- 1 DECORATIVE COVER OF THE BALL ELEVATOR WITH BALL RACK
- 2 SETS OF ROUND GUTTERS, BALL RETURN COVER AND LANE'S DIVISIONS
- 2 Sets of Automatic Bumpers with Pneumatic System
- LIGHTING SYSTEM WITH LED'S ALONG THE LANES

#### **OPERATION AND CONTROL: MANAGEMENT CENTRAL**

- 1 COMPUTER WITH LCD SCREEN, KEYBOARD, MOUSE, SWITCH AND ANTARES MANAGEMENT SOFTWARE LICENSE)

#### **DISPLAYS**

- DECORATIVE PANEL WITH BRIGHT BOWLING EFFECT
- 2 PIN INDICATION ELECTRONIC PANELS WITH LED'S
- 2 ADVERTISING PANELS FOR THE PINS
- 2 Overhead 32" LCDs for Score
- 2 TMT TERRESTRIAL MULTI-FUNCTIONS TERMINALS WITH 15" LCD TOUCHSCREEN
- 1 ELECTRONIC LED DISPLAY TO SHOW LANE RESERVATIONS
- AUTOSCORING IBOWLING SOFTWARE LICENCES WITH 3D ANIMATIONS AND MULTI-LANGUAGES SYSTEM