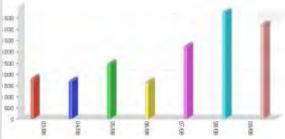

# FAST INVESTMENT RETURN

| Game price (player/line)  | \$ 7  |
|---------------------------|-------|
| Games per hour per lane   | 6     |
| Revenue per hour per lane | \$ 42 |

|      | Average hours | Revenue per lane |
|------|---------------|------------------|
| Day  | 4             | \$ 168           |
| Mnth | 120           | \$ 5.040         |
| Year | 1440          | \$ 60.480        |

\*Estimatives for 360 days per year.

| Food and Beverages to Bowling Ratio                             | 60%      |
|-----------------------------------------------------------------|----------|
| Food and Beverages Annual Revenue per lane                      | \$36.288 |
| Games to Bowling Ratio                                          | 30%      |
| Games Annual Revenue per lane                                   | \$18.144 |
| Publicity Revenue per mounth                                    | 4000     |
| (publicity panel and display rental)                            | \$200    |
| Publicity Revenue per year (publicity panel and display rental) | \$2.400  |

Anual Revenue per lane

Bowling Lane \$60.480

Food and Beverages \$36.288

Games \$18.144

Publicity \$2.400

TOTAL per lane \$117.312

EVERYONE CAN ENJOY BOWLING 365 DAYS A YEAR. SO BOWLING GENERATES REMARKABLY STABLE LEVELS OF REVENUE AND CASH FLOW ALL YEAR LONG. BOWLING CAN ALSO GO ALONG WITH OTHER ENTERTAINMENT OPTIONS THAT WILL ENHANCE YOUR BUSINESS PROFITS, SUCH AS BAR, RESTAURANT, BILLIARDS, AND IMPLY GAMES. FEW SEGMENTS, IN THE BUSINESS WORLD, PROVIDE AS MUCH PROFIT AS BOWLING, IT'S A GROWING MARKET, WITH A PROMISING FUTURE. NOT TO MENTION THE CONTAGIOUS ENTHUSIASM THAT ENCOURAGES INVESTORS IN THIS AREA OF ENTERTAINMENT.