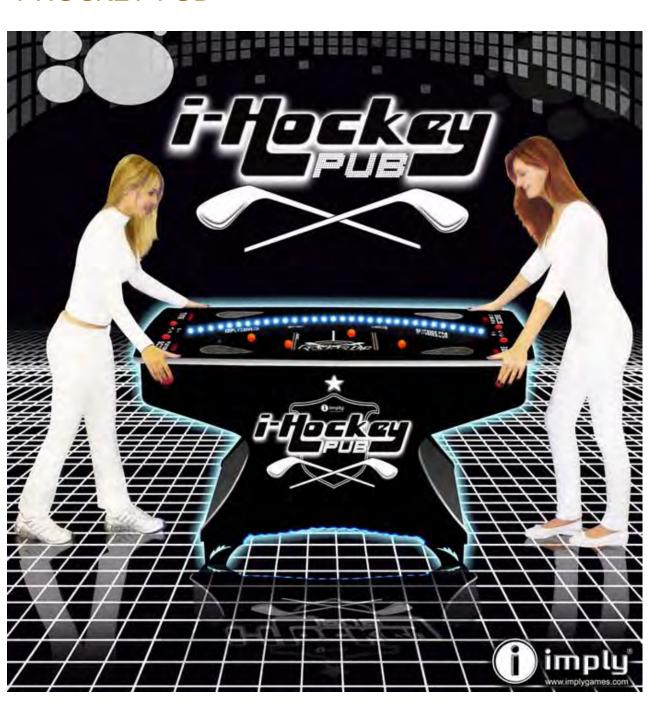

## i-HOCKEY PUB

i-HOCKEY PUB is the coolest mix between hockey and pinball. Challenge your friends and score many goals in this exciting competition.

- > Exclusive Game: unique in the market
- Outstanding black & white design with super neon glow in the dark effect: special inks shine under black lights
- Great music and sound effects
- > Bright LED's flashing with lighting effects in the game field draw the attention of everyone
- > Super LED Displays show time and score, and an extra LED display shows credits
- > Operated by coin, token or smartcard for easy collection
- Prepared for Redemption
- > Integrated wheels for easy transportation