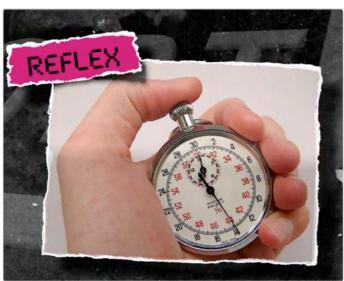

### **General Info**

- Producer: Kriss-Sport
- Games: Power, Reflex, Precision and more<sup>1</sup>
- Warranty: 2 years<sup>2</sup>
- Color: black + magenta or white + magenta

#### Games

- ${}^{\circ}$  Power game for man
- Power game for woman
- Precision game
- Reflex game
- New games available by update

#### Buy one machine. Play many games.

The machine comes standard with four games (two power games, reflex and precision), but you can purchase an update which will extend the functionality with more interesting and beautiful games. Thanks to that, players will never get tired of the machine.