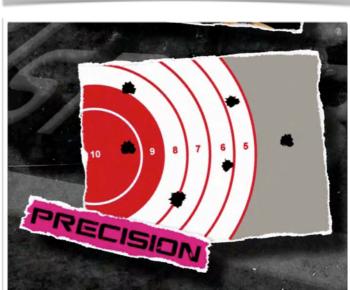

### **General Info**

- Producer: Kriss-Sport
- Games: Power, Reflex, Precision and more<sup>1</sup>
- Warranty: 2 years<sup>2</sup>
- Color: black + magenta or white + magenta

#### Games

- ${}^{\circ}$  Power game for man
- Power game for woman
- Precision game
- Reflex game
- New games available by update

#### Buy one machine. Play many games.

The machine comes standard with four games (two power games, reflex and precision), but you can purchase an update which will extend the functionality with more interesting and beautiful games. Thanks to that, players will never get tired of the machine.