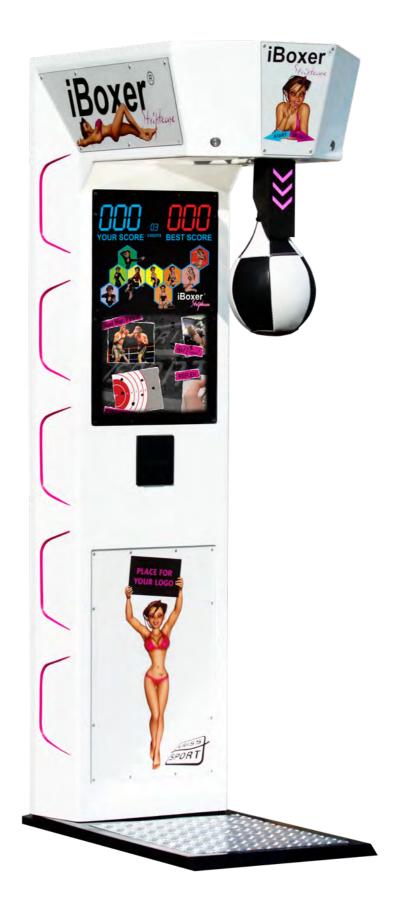

### Elegant and eye-catcher.

One of the first things you'll notice about iBoxer<sup>®</sup> Striptease is how thin it is. The screen is 17 inches measured diagonally, so overall, it's slightly smaller that the casing. It's hard to believe that we could fit so many great ideas into something so thin.

The machine draws the attention of passers with high quality sound and animation on a beautiful highresolution display. It's hard to miss in street clutter, thanks to modern lines, bright colors and high quality details.

#### Beautiful outside. Impressive inside.

The iBoxer<sup>®</sup> Striptease is not only a great look. In addition to the 17-inch display with a wide angle of view, inside you will find the best combination of custom-made equipment along with the latest mechanical solutions. Electromagnet has been replaced by servo-mechanism, the transformer has been replaced by a pulse power supply, display glass has been replaced with 8mm thick polycarbonate. All for stable and safe operation in the hardest conditions.