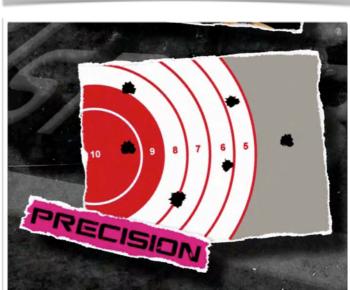

#### Games

- ${}^{\circ}$  Power game for man
- Power game for woman
- Precision game
- Reflex game
- New games available by update

#### Buy one machine. Play many games.

The machine comes standard with four games (two power games, reflex and precision), but you can purchase an update which will extend the functionality with more interesting and beautiful games. Thanks to that, players will never get tired of the machine.