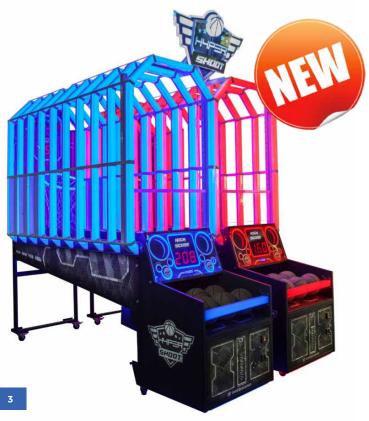

## HYPERSHOOT

We've reinvented arcade basketball to offer an innovative and rewarding game experience that guests just can't seem to walk past. The interactive light tunnel, unique hoop and real time sports commentary really add that WOW to your arcade collection.

- Brilliant interactive light tunnel and real time sports commentary
- $\boldsymbol{\cdot}$  As a twin its unique gameplay is right at home in your midway wall
- Extra points for scoring in quick succession
- Linked game play for multi-player competition
- $\boldsymbol{\cdot}$  Optional "Bonus Tickets" for linked game play
- Optional overhead sign

## **HYPER ACTION SERIES**

Whether in attract or game play modes, the unique lighting effects of HYPERshoot are impossible for players to miss. The light tunnel follows the flight of the ball like a comet trail, accompanied by live sports commentary, making every throw fun and rewarding.

HYPERshoot can be linked up to 8 player competition. When space is limited the twin cabinet configuration is just as attractive alongside classic midway games like Alley Bowlers and Knock Downs.

HEGH