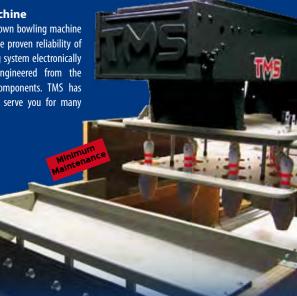

### **TMS String**

**Pinsetter Machine** All of our scaled down bowling machine are powered by the proven reliability of the TMS pinsetting system electronically controlled and engineered from the highest quality components. TMS has been designed to serve you for many untroubled years.