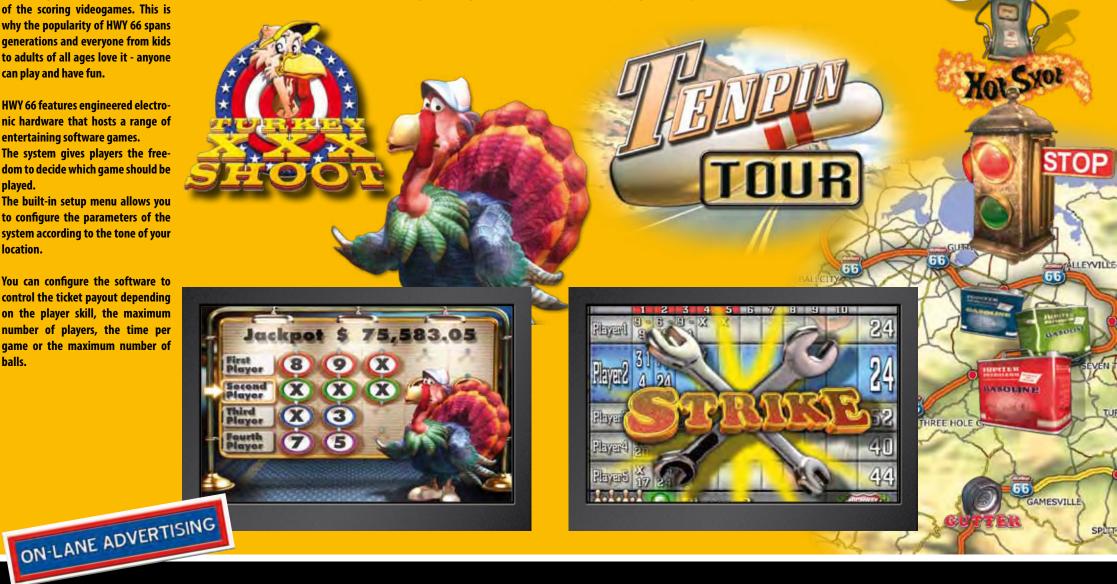

### **TURKEY SHOOT**

A thrilling walk-up and play game suited to high traffic venues. A very fast game, A key to the popularity of HWY 66 is whereby players can insert the payment and throw 3 or 5 balls at full sets of pins. From the setup utility management can establish to issue redemption tickets for 3 or 5 successful shots and enable them to continue for a change at the mega prize.

#### **TENPIN TOUR**

A game based on the traditional tenpin rules with a thrilling twist of alternative excitement. Tenpin Tour will take your quest motoring along the highway as they progress through their game of tenpin. Tricky stops and bonuses are built into the road map adding a secondary level of fun, competitive action.

Display advertising picture when the lane is in attract mode or during play to make sure customers see them. Images showing up during game mode to increase sales. Pop up on-screen clips of goods and services available to your customers. Imagine what your customers would do if they saw a delicious image of a coke and a hot dog pop up for few seconds during their game. You can create your own graphic clips to promote sales of your products. Alternatively you could rent these spaces to external vendors.