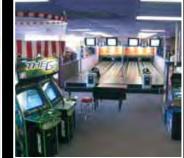

Introducing our scaled down bowling solution, a dramatic fusion of technology and entertainment. A sensational new scaled-down version of America's favorite pastime from QubicaAMF, the world leader in bowling. Our scaled down bowling solution lets you add action and excitement to your venue without the maintenance, space or expense required for a conventional bowling center, making it a perfect fit for variety of commercial use and suited to all applications of entertainment for both kids and adults. Highway66 is especially suitable for: **Bowling Centers**, FEC's, Hotels, Pubs, Bars, Sports Bars, Private Clubs, Private Houses, Arcade Centers, Shopping Malls, Holiday Resorts, Cruise Liners, Amusement Parks, Restaurants,

Highway66 payment options:

- Coin Control
- Bill AcceptorsDebit Card interface
- Ticket Dispenser
- Central Front Desk

An advanced feature of the Highway66 hardware is its ability to host multiple software games, each comprising a distinct style and purpose to suit any intended site. From traditional tenpin based games to alternative bowling games giving the ability to continually offer a new experience to your guest. Thanks to the ease of coin operation and the allure of bowling, you can sit back and watch the profits roll in. Each easy-toinstall, 39'x 9' unit accommodates up to 10 players. That's a lot of income in a small space. Put Highway66 in your business and be prepared to be thunderstruck with the money you'll make.