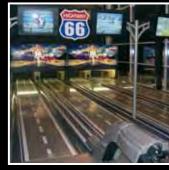

Highway66 payment options:

- Coin Control
- Bill AcceptorsDebit Card interface
- Ticket Dispenser
- Central Front Desk

An advanced feature of the Highway66 hardware is its ability to host multiple software games, each comprising a distinct style and purpose to suit any intended site. From traditional tenpin based games to alternative bowling games giving the ability to continually offer a new experience to your guest. Thanks to the ease of coin operation and the allure of bowling, you can sit back and watch the profits roll in. Each easy-toinstall, 39'x 9' unit accommodates up to 10 players. That's a lot of income in a small space. Put Highway66 in your business and be prepared to be thunderstruck with the money you'll make.

### PAIR OF LANES UNIT FEATURES