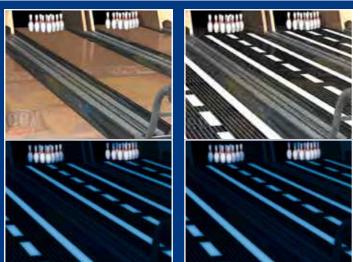

Highway66 is available with decorative lane surfaces to compliment your venue's décor.

A) Traditional Wood Grain With glow-in-B) Highway With glow-in-the dark tricky the-dark tracking line effect highway lane version