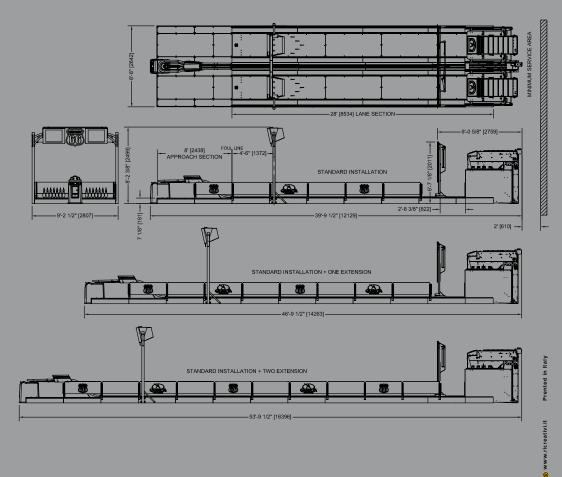

### PAIR OF LANES UNIT FEATURES

### Dimensions

Standard length: Standard length: 39' - 9 1/2 " [ 12.129 mt] Customized length available Width: 9' - 2 1/2 " [ 2.807 mt] Minimum Height Required: 8' - 2 3/8 " [ 2.499 mt] customized height available Total Weight per standard unit length 5600 lb [ Kg 2545]